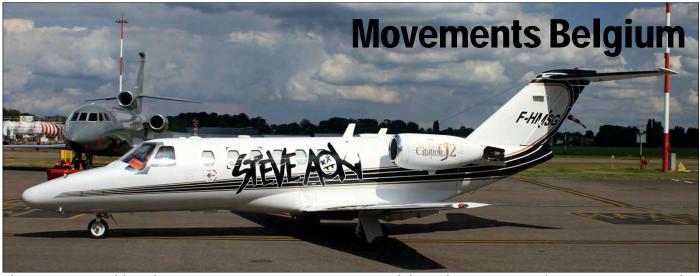

The fourth China Helicopter Exposition was held from 14 till 17 September in Tianjin, north China. Avic AC352 B-00ZE is the Chinese version of the Airbus Helicopters H175. (13 September 2017, Lukas Kinneswenger)