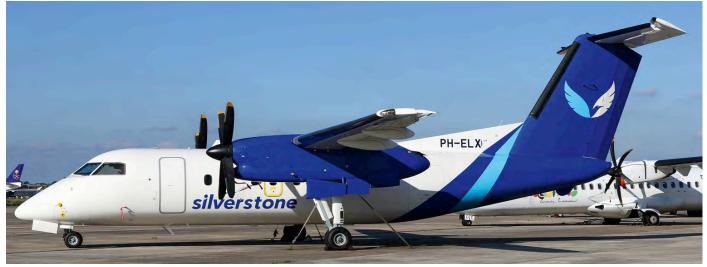

| 04.EI-SLT           | ATR72-202F               | ASL Airlines Ireland       | arr ABR770P                             | ER-JAI              | B747-412(F)               | Aerotrans Cargo               | 19 ATG4480/1        |
|---------------------|--------------------------|----------------------------|-----------------------------------------|---------------------|---------------------------|-------------------------------|---------------------|
| ER-JAI              | B747-412(F)              | Aerotrans Cargo            | ATG4486/7                               | PH-LAB              | Ce550                     | NLR – TU Delft                | l: 4700004/504      |
| SX-DVW              | A320-232                 | Aegean Airlines            | AEE4590/1                               | VQ-BVC              | B747-83QF                 |                               | lines AZG9081/531   |
| YU-MTU              | Ce525                    | Infinity Aviation          | arr                                     | YU-MTU              | Ce525                     | Infinity Aviation             | 45. N. IE4COA/04011 |
| 05.5Y-SMP<br>ER-JAI | DHC-8-103                | Silverstone                | ATG4480/5                               | 19.CS-DXJ<br>D-CBEN | Ce560XLS                  | NetJets Europe<br>Adulf Würth | div NJE169A/840H    |
| G-GILB              | B747-412(F)<br>Ce510     | Aerotrans Cargo<br>Catreus | VCG223                                  | G-RMMA              | Ce560XLS+<br>Falcon 900EX | TAG Aviation (UK              | 1                   |
| OY-GFS              | Falcon 2000LXS           |                            | 06 MMD4331                              | G-RIMINA<br>G-RMMA  | Falcon 900EX              |                               |                     |
| 06.A6-CAG           |                          | Constellation Aviation     |                                         | OE-GGG              | Ce560XLS+                 | TAG Aviation (UK)             | )                   |
| D-ISUN              | Global Express<br>Ce525A | Ohlair                     | ECA717                                  | PH-BGI              | B737-7K2                  | Jetfly Airline<br>KLM         | div KLM1596         |
| F-HTRY              | P180                     | Airailes                   | LOAIII                                  | PH-BGM              | B737-7K2                  | KLM                           | div KLM1248         |
| N412MC              | B747-47UF                | Atlas Air                  | THY6615                                 | PH-BGU              | B737-7K2                  | KLM                           | div KLM24V/1314     |
| 07.D-CPSW           | SA227AC                  | Binair                     | 08 BID6A                                | PH-BXH              | B737-8K2                  | KLM                           | div KLM28Q          |
| D-FEPG              | PC-12/47E                | Rhein-Mosel-Flug           | 2x                                      | PH-BXY              | B737-8K2                  | KLM                           | div KLM1164         |
| D-ICEE              | Ce525                    | Spree Flug Luftfahrt       | 2.1                                     | PH-EZH              | ERJ190STD                 | KLM Cityhopper                | div KLM1140         |
| EC-LNC              | B737-4K5                 |                            | 6732/1, 6484/3                          | PH-HSD              | B737-8K2                  | KLM                           | div KLM1708         |
| EW-275TI            | An-12BP                  | Ruby Star                  | RSB1057/8                               | 20. N412MC          | B747-47UF                 | Atlas Air                     | THY6615             |
| G-GILB              | Ce510                    | Catreus                    | VCG223                                  | 21. D-AVIB          | ERJ135BJ                  | Air Hamburg                   | 22 AHO429Z          |
| N1RP                | G550                     | Penske Jet                 | V 0 0 2 2 0                             | D-FEPG              | PC-12/47E                 | Rhein-Mosel-Flug              |                     |
| PH-ELX              | DHC-8-103                | Silverstone                | ex 5Y-SMP                               | D-IAAB              | EMB500                    | Arcus Air                     | 24 AZE04P           |
| 08.9H-DDJ           | Li75                     | Kermas International       | 09 KER888                               | G-CLBA              | B747-428ERF               | CargoLogicAir                 | CLU5158/9           |
| TC-ACR              | B747-428(F)              |                            | 09 SVA3913/4                            | YL-BAI              | DHC-8-402                 | airBaltic                     | dep BTI9982         |
| 09.OO-IDE           | Ce525                    | Air Service Liège          | 00 017 100 107 1                        | 22. D-CAHO          | Ce560XLS+                 | Air Hamburg                   | AHO975H             |
| 10.D-ISKY           | Beech B200               | Air Hamburg                | AHO684B                                 | D-CKHG              | Ce560XLS                  | Windrose Air                  | QGA816N/7N          |
| OE-GWV              | Ce560XLS                 | Jet 24                     | 11                                      | EC-MFS              | B737-4Y0                  | AlbaStar                      | LAV6732/1           |
| OO-IDE              | Ce525                    | Air Service Liège          | • • • • • • • • • • • • • • • • • • • • | G-GILB              | Ce510                     | Catreus                       | VCG224              |
| 11. C-FMHL          | Falcon 7X                | Mark Anthony Group         | 12                                      | M-GETS              | PC-12/47E                 | 3FS Aviation                  |                     |
| D-IHML              | Ce421C                   | Ernst Dello                |                                         | OK-PVG              | PC-12/47E                 | Gumárny Zubří                 |                     |
| EC-HDS              | B757-256                 | Privilege Style            | CAI040                                  | OO-NEY              | EMB545                    | Air Service Liège             |                     |
| N970SK              | Ce750                    | Ahern Rentals              | 12                                      | TC-ACF              | B747-481(F)               | Saudia                        | 23 SVA3913/4        |
| 12.EC-LNC           | B737-4K5                 | AlbaStar LAV               | 6732/1, 6484/3                          | YU-MTU              | Ce525                     | Infinity Aviation             | 24                  |
| ER-JAI              | B747-412(F)              | Aerotrans Cargo            | ATG4480/1                               | 23. D-CAHO          | Ce560XLS+                 | Air Hamburg                   | AHO975H             |
| G-RSXP              | Ce560XLS+                | Catreus                    | 13 VCG790                               | VH-MHQ              | Beech 250                 | Basair Australia              | f/v                 |
| HB-JSG              | CL-605                   | Scintilla                  |                                         | 24.M-GETS           | PC-12/47E                 | 3FS Aviation                  |                     |
| OE-GRA              | Ce525B                   | Alpla Air Charter          | 13                                      | OK-PVG              | PC-12/47E                 | Gumárny Zubří                 |                     |
| TC-KLN              | CL-605                   | Swan Aviation              | 13                                      | OO-NEY              | EMB545                    | Air Service Liège             |                     |
| 12.YU-MTU           | Ce525                    | Infinity Aviation          |                                         | TC-MCT              | B747-412F                 | Saudia                        | 25 SVA6810          |
| 13.9H-VFB           | CL-605                   | VistaJet Malta             | 14 VJT592                               | 25. G-KLNW          | Ce510                     | Saxonair                      | 26 SXN51D           |
| D-CAAL              | Do228-212                | Arcus Air                  | AZE32L/3L                               | PH-NDK              | Falcon 900B               | Exxaero                       | 26 XRO589/93        |
| D-CGGG              | Lj31A                    | Jetcall                    | JCL3                                    | VQ-BVC              | B747-83QF                 | Silk Way West Al              | AZG7979/9531        |
| D-CPSW              | SA227AC                  | Binair                     | dep BID6A                               | 26. D-BADC          | Do328-310                 | Aero-Dienst (ADA              | C c/s) ADN22C       |
| D-IRSB              | Ce525                    | Stuttgarter Flugdienst     | FFD541                                  | EI-EFE              | B737-8AS                  | Ryanair                       | div RYR9123         |
| N412MC              | B747-47UF                | Atlas Air                  | THY6615                                 | G-KRBN              | EMB505                    | Catreus                       | VCG466              |
| 14.D-FEPG           | PC-12/47E                | Rhein-Mosel-Flug           | 2x                                      | HA-LYJ              | A320-232                  | Wizz Air                      | div WZZ5HT/2525     |
| F-GTKJ              | Beech 1900D              |                            | 5 TJT050Z/21A                           | OE-FIT              | Ce510                     |                               | 27 GAC523B/412C     |
| LX-ONE              | Lj45                     | Luxemb. Air Rescue         | DUK1AMB                                 | 27.EC-MFS           | B737-4Y0                  | AlbaStar                      | LAV6732/1           |
| 15.EC-HDS           | B757-256                 | Privilege Style            | CAI040                                  | N412MC              | B747-47UF                 | Atlas Air                     | THY6615             |
| F-GTKJ              | Beech 1900D              |                            | TJT21B /052P                            | OE-FIT              | Ce510                     | GlobeAir                      | GAC412D/183Z        |
| TC-ACR              | B747-428(F)              |                            | 16 SVA3913/4                            | OO-MLG              | Ce560XL                   | Luxaviation Belgio            |                     |
| 17.EI-IAS           | B737-8K5                 |                            | 2/1, 6484/983P                          | OO-VLS              | Fokker 50                 | VLM Airlines                  | WLM3039/7039        |
| N194ER              | Ce510                    | Blue Sky Aviation          |                                         | OO-VLS              | Fokker 50                 | VLM Airlines                  | WLM7040/3040        |
| N570BY              | G400                     | Lord & Taylor Acquisition  |                                         | 28. D-ISCH          | Ce525A                    | Gerhard Schubert              |                     |
| TC-MCC              | A300B4-622RF             | MNG Airlines               | THY6301/2                               | G-GILB              | Ce510                     | Catreus                       | 29 VCG227           |
| 18.D-CSFD           | Ce560XL                  | Stuttgarter Flugdienst     | FFD901                                  | 29.5Y-MHD           | DHC-8-103                 | Silverstone                   | 00 TDD00404405      |
| D-CTIL              | Lj35A                    | Air Alliance Express       | AYY111                                  | 9A-BTD              | Fokker 100                | Trade Air                     | 30 TDR9313/100      |
| EC-HDS              | B757-256                 | Privilege Style            | CAI040                                  | LX-JFS              | PC-12/47E                 | Jetfly Aviation               | JFA55M/20A          |

AlbaStar operated several Lourdes-flights this month. Atlas Air operated flights for Turkish Airlines and Saudia was also visible a few times this month. The ASL ATR on the 4th was a visitor for SAMCO. The Dash-8 on the 5th was visible while being towed from MAAS to SAMCO. This is former SX-BIO. It was seen two days later, registered as PH-ELX. The NetJets on the 19th was a Niederrhein diversion. All other diversions on this day were Amsterdam diversions. The Air Baltic Dash-8 on the 21st departed after maintenance. The factory new Beech on the 23rd was on its way down under on a delivery flight. The Wizz Air and the Ryanair on the 26th were both Eindhoven diversions. Former PH-ELX was photographed on the 29th, this time registered as 5Y-MHD. Aparently registration 5Y-SMP was not taken up. On the 29th a Niki Airbus nightstopped while on its way to Woensdrecht. A Yamal Airbus arrived for painting still in Aeroflot colours on the same day.