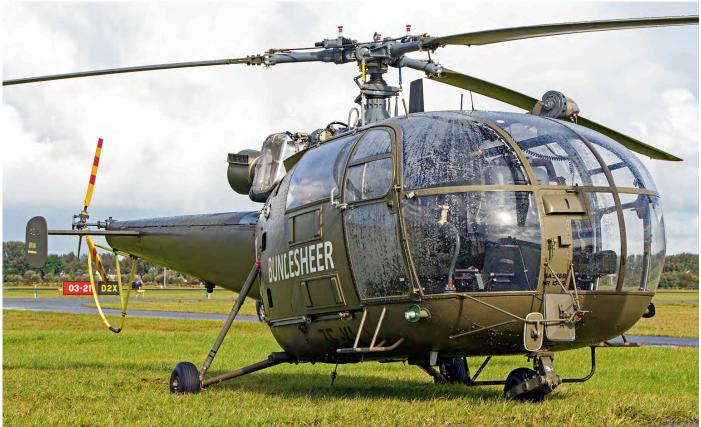

H-64DN | 301sq     | Knife01              |
| Q-30      | AH-64DN | 301sq     | Knife02              |
| 05.PH-VIG | DA42M   | Vigilance |                      |
| 06.PH-VIG | DA42M   | Vigilance |                      |
| 07.PH-VIG | DA42M   | Vigilance |                      |
| 11. J-512 | F-16AM  | 312/313sq | Tiger1               |
| 12.FA114  | F-16AM  | 10w       | BAF421               |
| J-055     | F-16AM  | 312/313sq | 14 Epic01/NAF322C    |



Wildcat ZZ376 was one of the visitors for this years Heldair Show Maritiem (see Showreports). The Wildcat is the latest generation of multi-role helicopter specifically procured to operate from the frigates and destroyers of the Royal Navy. It is being operated by 815NAS. (Den Helder - De Kooy, 16 September 2017, Raymond van Dijkhuizen)



Alouette III 3E-KI is part of the Austrian Bundesheer. Most SA316s are part of the Verbindung Hubschrauberstaffel but since 1986 an "Alouette" III has been integrated into the helicopter rescue system of the Ministry of the Interior with the registration "Christoph". (Den Helder - De Kooy, 16 September 2017, Dino van Doorn)

| PH-VIG    | DA42M         | Vigilance         |                |
|-----------|---------------|-------------------|----------------|
| 14.FA98   | F-16AM        | 2w                | 14 BAF275/214  |
| 15.83+06  | Lynx Mk88A    | MFG5              | *GNY4615       |
| 89+55     | Sea King Mk41 | MFG5              | *GNY4813       |
| 16803     | C-130H        | Esq501 (spec mks) | AFP71          |
| 19.16803  | C-130H        | Esq501 (spec mks) | AFP56          |
|