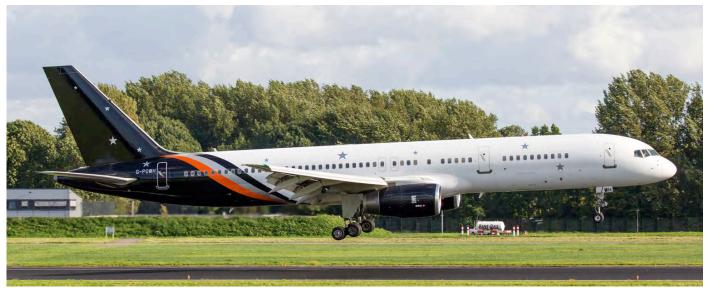

Although the movements are unfortunately not included, we do have some photos to show you. Boeing 757 G-POWH was added to the Titan Airways fleet in 2016. (Rotterdam - The Haque, 12 September 2017, Maarten Visser Sr)