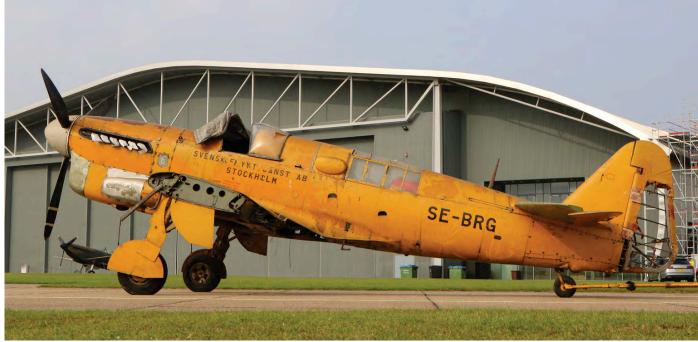

CACY, while the T20 flew as D-CATA. D-CACY was later sold as G-BWOL to the Old Flying Machine Co, Duxford in 1996. Afterwards it became VH-SFY, but it will finally return to its cradle. D-CATA was presented to the RAF in 1974 and was used by the Aeroplane & Armament Experimental Establishment (A&AEE), RAF Boscombe Down until 1985. After years of storage the airframe was acquired by Stephen Grey/TFC in 2008. Currently both WG599 and VZ345 are under restoration to fly at Matt Nightingale's California Aerofab shop, now located at Chino airport. The work to be done on getting WG599 completed/flying sounds to be fairly straight forward, but the work to be done on returning VZ345 to the air is considerably more, so some components of VZ345 are with Steve Hinton's Fighter Rebuilders shop. Cali-



After thirteen years of hibernation in one of the large hangars at Duxford, Fairey Firefly TT Mk.I SE-BRG is at last on its way to a better future. On this photograph, taken by David Whitworth on 27 September, the former Swedish target tug is towed to the ARCo main restoration hangar.



During the Heldair Airshow 2017, held on 16 September at Den Helder Airport/De Kooy NAS, the newest Dutch warbird, North American AT-6A Texan PH-TXN (78-6821) was shown to the public for the first time. The trainer, formerly SE-CHP, was overhauled and painted in the Wings over Holland hangar at Lelystad Airport. PH-TXN now proudly wears Dutch Navy colours as a tribute to the Marine Luchtvaart Dienst which celebrated its 100th birthday during this event. The Texan now flies with the bogus serial '313'. Th