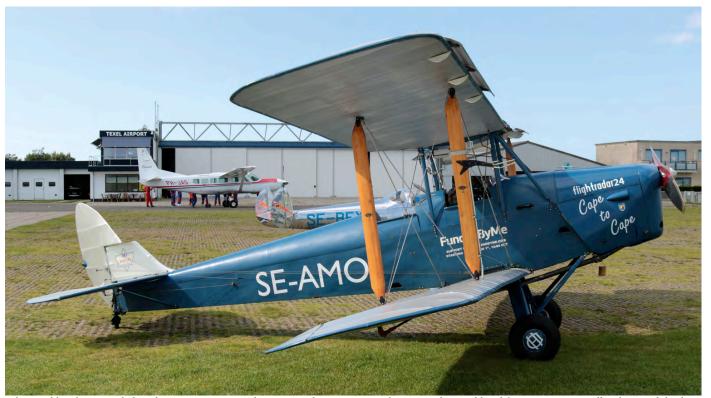

|
| 05.PH-ECE | EC120B     | Heli Holland Holding |             |
| PH-WRW    | EC120B     | Heli Holland Holding |             |
| 12.N-233  | NH90-NFH   | 860sq                |             |
| 16.N9190X | PA-46-350P | Gill Air             |             |
| 18.51+01  | C-160D     | LTG61 (Silver c/s)   | *GAF381     |
| 19.G-BWTG | DHC-1      | Classic Wings        |             |
| PH-PXY    | AW139      | Nationale Politie    | NCG04       |
| 20.PH-PXE | EC135P2+   | Nationale Politie    | ZXP05       |
| 23.N955SH | PA-46-350P | Strutt               |             |
| 24.N13FY  | AT-6A      | Hanno Wesdorp        |             |
| 28.PH-PXA | EC135P2+   | Nationale Politie    | ZXP01       |
| C 1:1. T1 | A          |                      |             |

Credit: Texel Airport.



Johan Wiklund is a Swedish airline captain at Scandinavian Airlines. In September 2015 Johan Wiklund flew a 1935 De Havilland 60 Moth biplane from Stockholm Barkarby Airport to the Cape of Good Hope in South Africa. SE-AMO touched down at Stellenbosch airfield on 24 October 2015 after flying 18000km during 42 days and 62 flights. (Texel, 3 September 2017, Mike de Bruijn)



This Cessna 525A was delivered to AT Airtaxi as HB-VNO in 2001. Via Spain it ended up with Aeromecanic in July 2015. Famous DJ Steve Aoki is using F-HMSG for his summer travels. (Antwerp, 2 September 2017, Walter Van Brempt)

| <b>Antwerp</b> |               |                       |                 | EI-RJZ     | BAe146-RJ85   | Cityjet                    |              |
|----------------|---------------|-----------