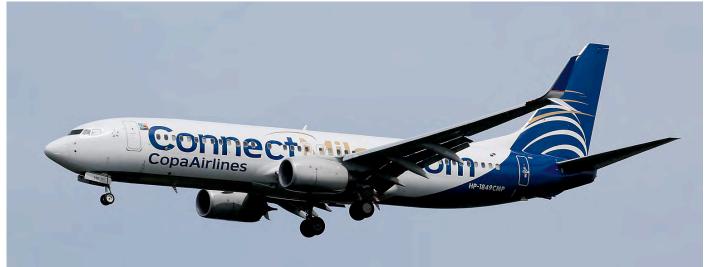

| Ce550      |                         |
| N15YD             | Ce525a     | Constructora Sambil     |
| N51DA             | CeS550     |                         |
| N457CP            | Beech 400A |                         |
| N559CG            | RC690B     | Mark Solomon            |
| N687HS            | Falcon 900 | Southfield              |

RC690A After a few hours of spotting at A. Gelabert it was time to move to Tocumen. The drive is normally about half an hour but can take up to two hours (depending on traffic).

Learjet 60

Ce525

Beech C90GT

The airport uses two runways (03L/R and 21L/R) with the majority of time using runway 03. Almost all traffic lands on the longer 03R with departures on runway 03L. The heavier mostly European long haul liners have to use runway 03R for



Tocumen airport is the mainport and sees a lot of airline activity like this Copa Airlines Boeing 737 HP-1849CMP. (22 June 2017, Richard Bakker)

28 June 2017

departure due to performance issues. To sum up, the very few bizjets that arrive use runway 03L as well as the Panamanian Air Force.

On the west side of the airport along Calle Aeropuerto a few stops allow a good view on the storage area, military and cargo apron. Two pedestrian bridges provide a somewhat elevated view which makes identifying the aircraft and helicopters parked here easier. Nevertheless be prepared for a lot of heat waves. Just north of here a military gate has a pole mounted T-35 Pillan (9.09589 -79.37554). The original serial belonged to a T-35 which crashed back in 1991, so highly likely this is a different fr