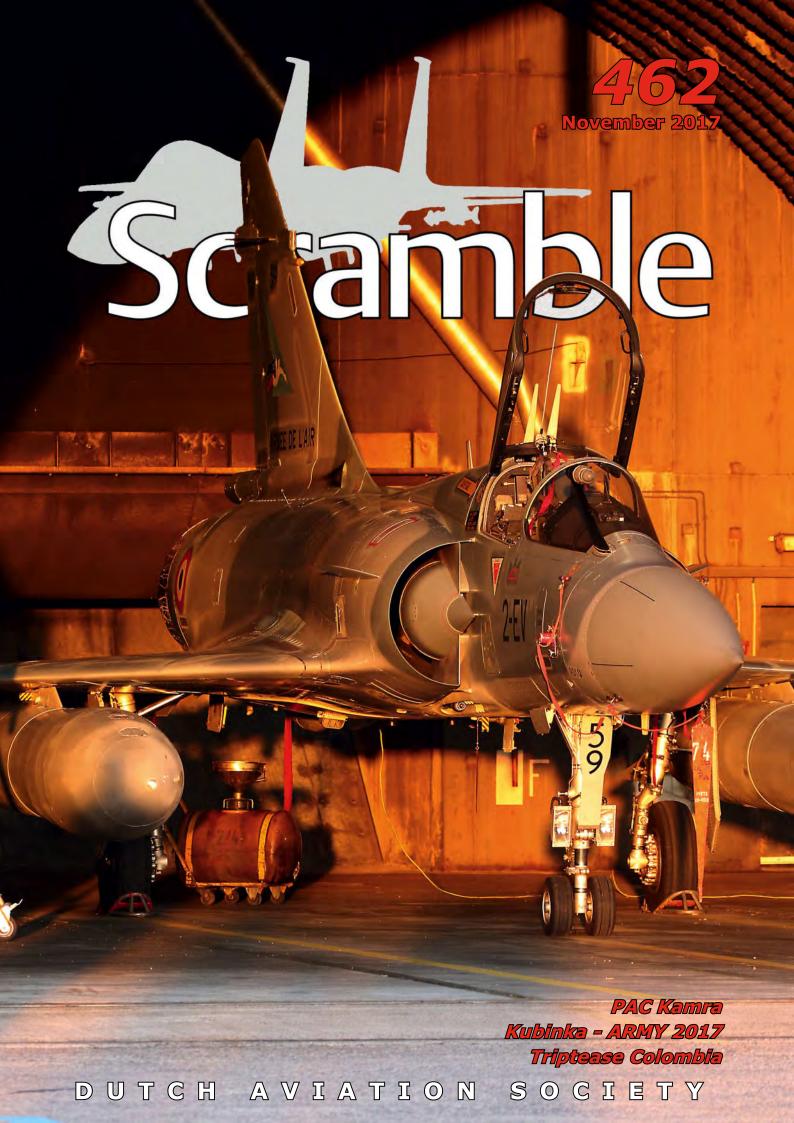

The fourth China Helicopter Exposition was held from 14 till 17 September in Tianjin, north China. Avic AC352 B-00ZE is the Chinese version of the Airbus Helicopters H175. (13 September 2017, Lukas Kinneswenger)