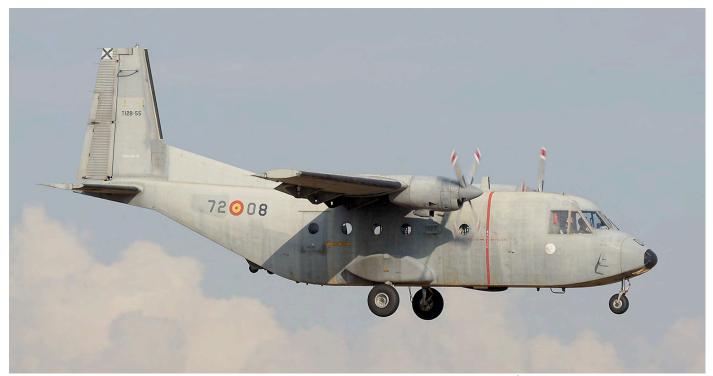

| * LOP44       |
| 31.ZM403/403 | Atlas C1     | 70sq             | RRR416        |
| ZM407/407    | Atlas C1     | 70sq             | RRR476        |
| ZF289/289    | Tucano T1    | 72(R)sq          | * LOP60       |
| ZF512/512    | Tucano T1    | 72(R)sq          | * LOP47       |
|              |              | Sc               | eptember 2017 |
| 06.ZF243/243 | Tucano T1    | 72(R)sq          | * LOP35       |
| 08.58-0066   | KC-135R      | 133rd ARS NH ANG |               |
| 14.ZZ174/174 | C-17A        | 99sq             | RRR6653       |
| 15.ZM415/415 | Atlas C1     | 70sq             | Comet432      |
| G-MOAL       | A-109        |                  | RRR1365       |
|              |              |                  |               |

Credits: MAR, Scramble messageboard.



The venerable C212 is still used in numbers by the Spanish Air Force. This example, 721 Esc T.12B-55/72-08 is seen at its homebase Murcia-Alcantarilla (28 September 2017, Ronald Stevelink)

# Scramble Digital? Go to www.pocketmags.com and search for Scramble



Powered by the latest technology Rolls-Royce Trent 7000 turbofans, the Airbus A330-900N (NEO) took to the skies for the first time on Thursday 19 October 2017. The first flight lasted 4 hours and 13 minutes and is the start of a test-campaign that will comprise 1,100 flight hours. Airbus hopes to achieve the A330neo EASA and FAA Type Certification around the middle of 2018. (Toulouse-Blagnac, 19 October 2017, @Airbus - Sylvain Ramadier)

# **Manufacturers News**

# Airbus

#### **CSeries**

In a surprise deal, Airbus secured a maj