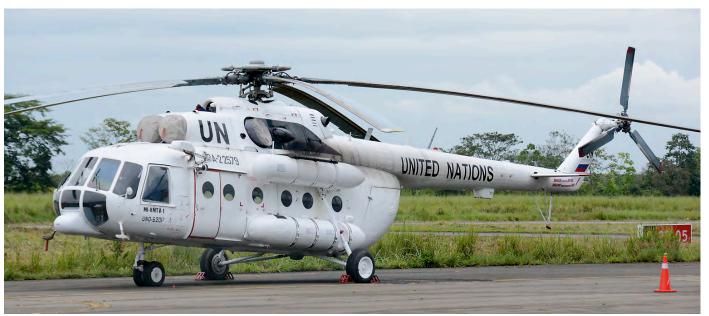

P-1530CMP, HP-1725CMP | B737-7V3   | Copa Airlines    |
| N319UP                 | B767-34AF  | UPS              |
| N349PH                 | DHC-8-202Q | US Department of |
|                        |            |                  |

A320-214 A320-214

of State n/t Avianca Peru

N688TA PR-TYH TAM

**Hub traffic** 

A318, A319, A320, A321, ATR72 Avianca

LAN Colombia A319, A320

Again a day with a bit of spotting from the home of my parents in law. With all the constructions that are in progress in and around the airport, they do not use both runways all the time and this resulted in only a few aircraft were spotted.

**Bogotá-City** 6 July 2017 PNC-0927 Bell 407 **ARAVI** 

The Bell 407 of the Police was not flying from Bogota-El Dorado but was making rounds over the southern part of the



Not something you would expect at Villavicencio is a Mi-8MTV-1 in UN markings like this RA-22579/UNO-620P. (11 July 2017, Raymond van Dijkhuizen)

city because of criminal activities that moment.

| Bogotá-El Dorado |            | 8 July 2017      |
|------------------|------------|------------------|
| FAC1184/HK-4806  | ATR42-512  | Satena           |
| FAC1187/HK-4862  | ATR42-512  | Satena           |
| C-GHLU           | B767-36NER | Air Canada Rouge |
| CC-BAK           | A320-232   | LAN              |
| CC-BAR, CC-BAS   | A320-214   | LATAM Colombia   |
| HK-4999          | ATR72-212A | Avianca          |
| HP-1374CMP       | B737-7V3   | Co Airlines      |

#### **Hub traffic**

A320, A321, A330, ATR72 Avianca

In the morning some spotting of the traffic to and from El Dorado ag