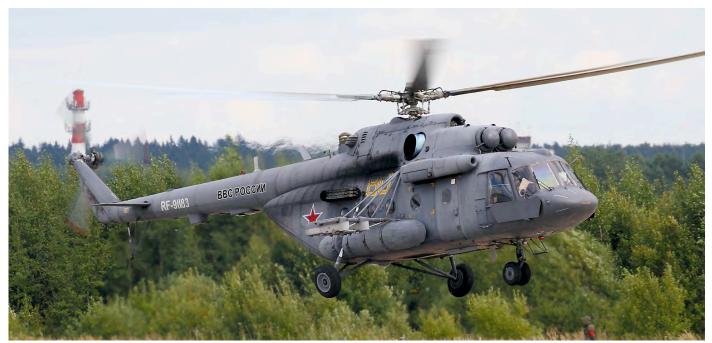

| no serial                       | Mi-38-2   | Russian Helicopters |           |
| no serial                       | ANSAT     | Russian Helicopters |           |
| 11y <b>111347315</b>            | An-2      | ·                   | preserved |
| 14y <u><b>5235001414208</b></u> | Ka-27PL   | MA VMF RF           | preserved |
| 62y <b>52350034117810</b>       | Ka-29     | MA VMF RF           | preserved |
| 10y <u><b>4249</b></u>          | Mi-8T     |                     | preserved |
| Зу <b>3532422421276</b>         | Mi-24V    |                     | preserved |



This beauty was delivered in 1970. Now deconverted, the tail of this An-12 reveals that this particular aircraft, RF-93950/14r, once was a An-12PPS ELINT version. (24 August 2017, Paul van der Linden)

.. 591236?

L 29





A type-recognition nightmare is the Mi-8 family. The position of the side cargo door and the bump above the cockpit reveal that this is an Mi-8MTV-5. (RF-91183/80y, 25 August 2017, Jochem Manders)

| 1V11-01V11 V-J. (1X1-9110 | 55/ 60 y, 25 August 20 | 117, jucitetti Mututaers) |                                       |                    |                     |
|---------------------------|------------------------|---------------------------|---------------------------------------|--------------------|---------------------|
| Helipad:                  | - 0                    |                           | <u>633711</u>                         | L 39C              |                     |
| 70934                     | 223M107                | Mi-17                     | 01b