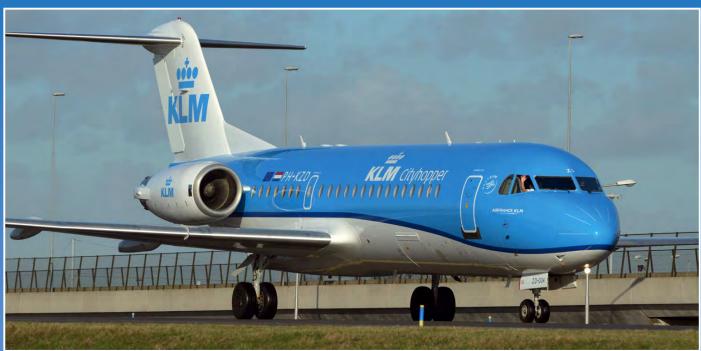

On the 8th a former Cityhopper Fokker 70 departed the Netherlands for the last time. The aircraft is destined for Air Niugini. On the 13th British Airways operated a flight with Boeing 747 equipment. The Russian Ministry of Emergency Situations visited on the 14th with a Superjet 100. Air Europa suffered some technical issues on the 17th, resulting in larger equipment for Amsterdam. The first Hondajet for Amsterdam was seen on the 19th. A Royal Air Maroc dreamliner arrived for maintenance on the 25th. A new fleet addition for the KLM arrived on the 28th. On this same day the Rolling Stones arrived from Barcelona using the Aeronexus Boeing 767.