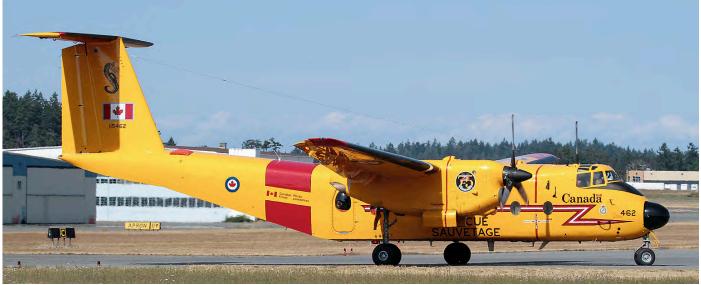

The fourth China Helicopter Exposition was held from 14 till 17 September in Tianjin, north China. Avic AC352 B-00ZE is the Chinese version of the Airbus Helicopters H175. (13 September 2017, Lukas Kinneswenger)