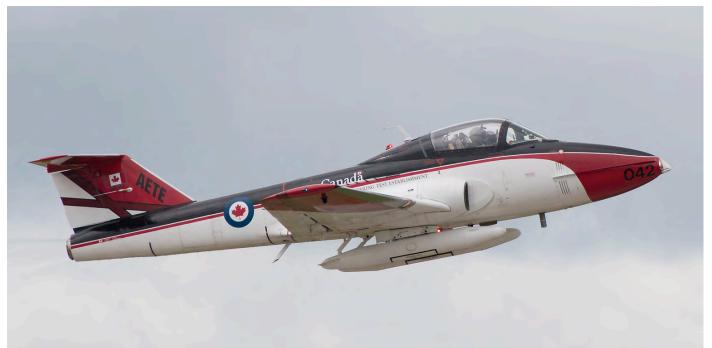

Puma HC2<br>Wildcat HMA2<br>An-124-100<br>Chinook HC6A<br>An-124-100<br>Chinook HC4<br>An-124-100            | Volga Dnepr<br>27sq<br>27sq<br>Benson Pool<br>815NAS<br>Antonov<br>27sq<br>Maximus Air Cargo<br>Odiham Wg<br>Maximus Air Cargo              | VDA2129<br>a/f out<br>a/f out<br>a/f out<br>13 ADB280F/2180<br>18<br>16 MXU3722/23      | 23. A6-MRS<br>28. 1326<br>ZH875/875<br>Credits: MAR<br>Coningsby<br>02. XX346/346<br>ZF172/172<br>03. G-FRAH<br>06. 064/YY            | B737-8E0<br>Global XRS<br>Hercules C4<br>, Scramble mes<br>Hawk T1A<br>Tucano T1<br>Falcon 20ECM<br>Xingu               | Gvmt of Duba<br>UAE AF<br>Marshalls<br>sageboard.<br>100sq<br>72(R)sq<br>Cobham<br>EAT00.319            | DUB7<br>MCE09/08<br>arr MCE03<br>August 2017<br>Pirate11<br>* LOP17                       |



This venerable Canadair CT-114 Tutor 114042 is used as a test aircraft by the Canadian Aerospace Engineering Test Establishment (AETE), located at 4 Wing Cold Lake (ALB). AETE is a vital facility that allows the Department of National Defence (DND) to rigorously test equipment and aircraft. On this Tutor, a modernized parachute system is tested which could extend the trainer's operational life and provide a rapid and relatively inexpensive way to increase the level of safety of the pilots. 114042 was photographed by Ben Uffen at its home base Cold Lake on 21 June 2017.

| ZK459/X                                                                                                                                                                            |