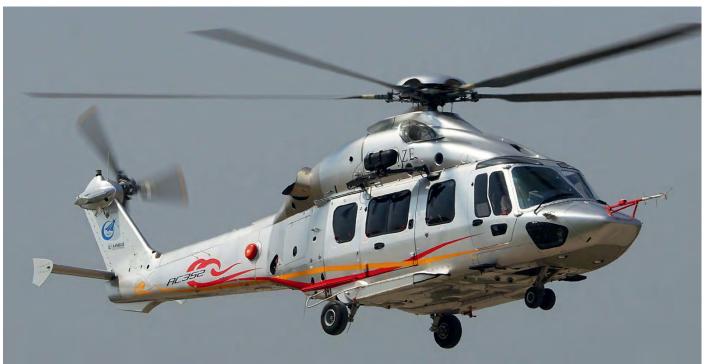

The AC313 like this prototype 002 is a helicopter built by Avicopter (AVIC Helicopter Company). It is a development of the earlier Harbin Z8, itself a locally produced version of the Aerospatiale Super Frelon. (Tianjin, 13 September 2017, Lukas Kinneswenger)