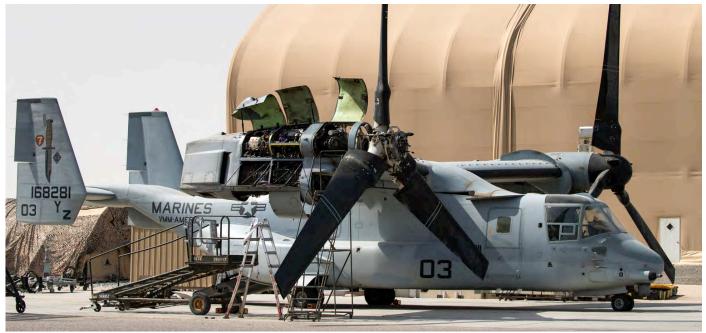

am

Following a loss of engine power shortly after take-off from Aurora Municipal Airport (IL), the <u>Echo Bravo</u> Piper Seneca made a forced landing in a sugarcane field in Kane County, west of the airport. The aircraft sustained substantial damage and the pilot plus his wife were not injured.



On 30 September this yearAir France flight AF66, from Paris-Charles de Gaulle to Los Angeles (CA), suffered an inflight emergency when engine number four lost its cowling! After inspection by the crew they decided to divert to Goose Bay (NL) and Air France dispatched several aircraft to bring all the passengers to their final destination. A380 F-HPJE is seen here with the cowling intact, during the final stages of its approach to Charles de Gaulle, as seen by Kees van Boven on 25 May 2012.





VMM-364 Purple Foxes of the USMC lost MV-22 Osprey 168281/YW-03 on 29 September when it crashed in Syria under unknown circumstances. The above picture shows the Osprey with its former unit, VMM-363 Red Lions (with VMM-America titles as all squadrons used this when deployed to Kuwait) and code YZ-03, at an unknown date and undisclosed location in CENTCOM AOO.

the crash.

Official Medicana Sell 412 Page 36450 Wo The Fuerza Aérea Mexicana Sell 412 When it crashed under unknown circumstances at Santa Isabel, Pueblo Nuevo. Sadly all seven occupants died in the crash.

06oct17 Mi-28N dar

A Mi-28 of the Russian Air Force made an emergency landing

A Mi-28 of the <u>Russian Air Force</u> made an emergency landing in the Syrian province of Hama due to a malfunction. The two-man crew was unharm