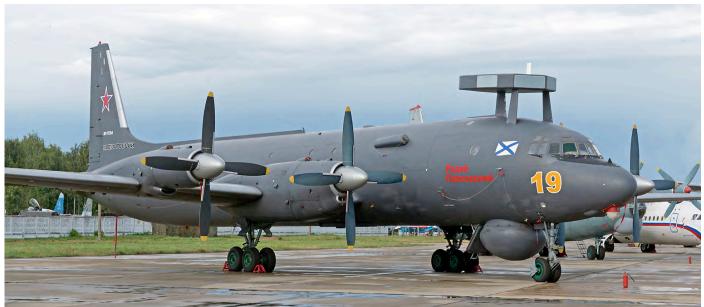

TsPAT/Strizhi         |                      | old c/s  |
| RF-93665/55r <u>10MK51004</u>            | Su-30SM   | 968 IISAP                 | (Lipetsk)            | grey c/s |
| RF-81701/30bl <u>10MK51313</u>           | Su-30SM   | 237 TsPAT/Russkie Vityazi |                      |          |
| RF-81702/31bl <u>10MK51314</u>           | Su-30SM   | 237 TsPAT/Russkie Vityazi |                      |          |
| RF-81703/32bl <u>10MK51318</u>           | Su-30SM   | 237 TsPAT/Russkie Vityazi |                      |          |





The MiG-31 Foxhound is a mighty aircraft. Here this Savasleyka-based beast is seen on take off after the event on 28 August 2017. Savasleyka is the home of the 4 GvTsPAP i VI, or translated, the 4th Centre for Combat Application and Crew Training. (Oscar Vis)



One of the highlights was this Il-38N belonging to the Russian navy. It is clear that the Il-38 was developed from an Il-18. Great to see that this approximately fifty years old aircraft is currently being upgraded and has some years of service ahead! (24 August 2017, Paul van der Linden)



Despite that its exact capabilities remain classified, the A-50U Mainstay is reported to be an extremely capable and versatile Command and Control platform. RF-50602/33r is the only grey aircraft in the fleet. (24 August 2017, Jochem Manders)

| RF-81704/33bl <u>10MK51319</u>        | Su-30SM   | 237 TsPAT/Russkie Vityazi |                 |          |
|---------------------------------------|-----------|---------------------------|-----------------|----------|
| RF-81706/35bl <b>10MK51401</b>