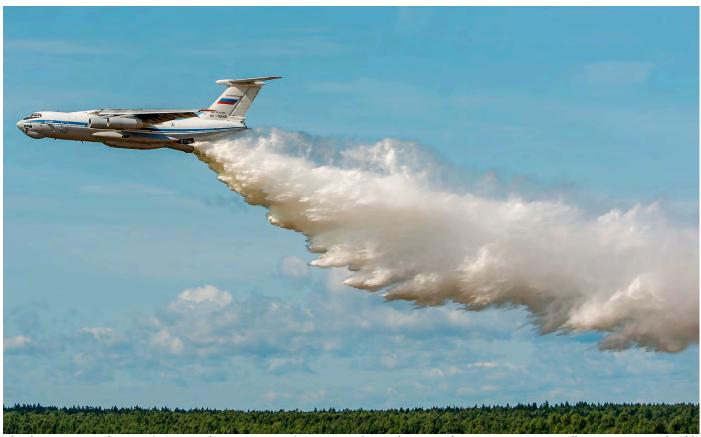

<b>1041309</b>  |
| 14y <b>93076</b>          | Mi-8MT                 |                           | · · · · · · · · · · · · · · · · · · · |                    |                     |
| 80y <b>34001212081</b>    | Mi-26                  |                           | Army 2018 is schedu                   | ıled to take place | from 21-26 August 2 |
|                           |                        |                           |                                       |                    |                     |

Army 2018 is scheduled to take place from 21-26 August 2018! Go for it!



A nice surprise was a two-ship demonstration of two Navy Su-30SM based at Saki in Crimea. The Navy is in the process of replacing its fleet of Su-24s with the Su-30SM. (27 August 2017, Paul van der Linden)



The Il-76 is a versatile aircraft. Despite that many aircraft were retired over the years, the Russian Air Force still operates a considerable number of them. In addition to the transport role the aircraft can also be tasked as a firefighter as was demonstrated at the Alabino range by this example with registration RF-76549. (27 August 2017, Hilco Schigt)



Unfortunately not a part of the flying display this year was this flying giant, the Mi-26. RF-95570/11y is seen here on departure after the event ended Sunday 27 August 2017 late afternoon. (Jochem Manders)

# **Dutch Aviation Society**

'Scramble' is a monthly publication by the Dutch Aviation Society and is for private circulation only. The entire content of 'Scramble' is a copyright of the Stichting Dutch Aviation Society, and can