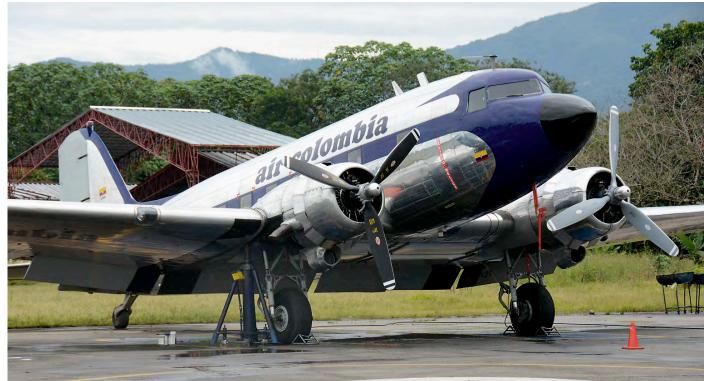

B787 |
|----------------------------------------------------------------|---------------------------------------------------------|---------------------------|
| Air Force area (CATAM)                                         | C 120⊔                                                  | EQCTA 911                 |

| FAC1004          | C-130H     | ESCTA 811    | spec c/s  |
|------------------|------------|--------------|-----------|
| FAC1008, FAC1014 | C-130B     | ESCTA 811    | ·         |
| FAC1011          | C-130B     | ex ESCTA 811 | preserved |
| FAC1015          | C-130H-1   | ESCTA 811    | •         |
| FAC1041          | F28-3000C  | ESCVE 821    |           |
| FAC1202          | KC-767MMTT | ESCTA 811    |           |

B727-151C

ESCTA 811

FAC1203

22 June 2017

Panama AF





Villavicencio is still a propliner heaven. Daily operations from there throughout the country take place. Air Colombia, with DC-3 HK-1175, is one of the operators here. (11 July 2017, Raymond van Dijkhuizen)

|                           | Beech 350<br>C-12C | GRUIA 83<br>USE Bogota | •         |
|---------------------------|--------------------|------------------------|-----------|
| <u> </u>                  | T-33A<br>Beech 350 | GRUIA 83               | preserved |
| FAC1280, FAC1281, FAC1282 | C295M              | ESCTA 811              |           |
| FAC1214, FAC1216          | Li60               | ESCVE 821              |           |
| FAC1209                   | B737-46BF          | ESCTA 811              |           |
| FAC1204                   | B727-2X3F          | ESCTA 811