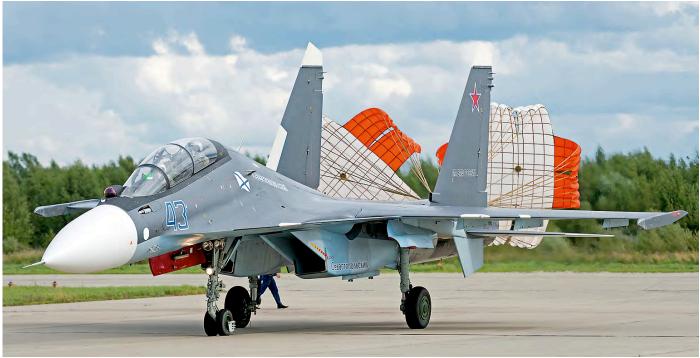

>                | Su-27              |                     |
| <u>inside:</u>            |                        |                           | 17r <b>96310422069</b>                | Su-27UB            | l/n <b>1041309</b>  |
| 14y <b>93076</b>          | Mi-8MT                 |                           | · · · · · · · · · · · · · · · · · · · |                    |                     |
| 80y <b>34001212081</b>    | Mi-26                  |                           | Army 2018 is schedu                   | ıled to take place | from 21-26 August 2 |
|                           |                        |                           |                                       |                    |                     |

Army 2018 is scheduled to take place from 21-26 August 2018! Go for it!



A nice surprise was a two-ship demonstration of two Navy Su-30SM based at Saki in Crimea. The Navy is in the process of replacing its fleet of Su-24s with the Su-30SM. (27 August 2017, Paul van der Linden)



The Il-76 is a versatile aircraft. Despite that many aircraft were retired over the years, the Russian Air Force still operates a considerable number of them. In addition to the transport role the aircraft can also be tasked as a firefighter as was demonstrated at the Alabino range by this example with registration RF-76549. (27 August 2017, Hilco Schigt)



Unfortunately not a part of the flying display this year was this flying giant, the Mi-26. RF-95570/11y is seen here on departure after the event ended Sunday 27 August 2017 late afternoon. (Jochem Manders)

# **Dutch Aviation S