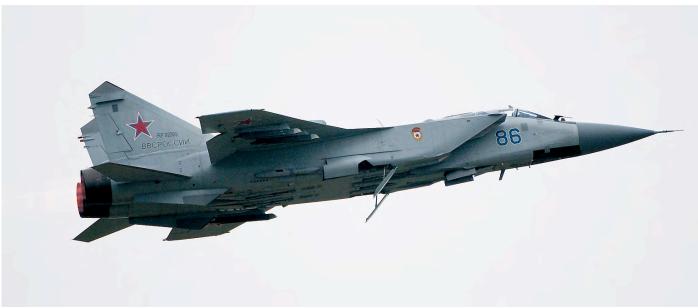

| MiG-29UB  | 237 TsPAT/Strizhi         |                      | new c/s  |
| 07bl? <b>50903021483</b>                 | MiG-29UB  | 237 TsPAT/Strizhi         | spare a/c            | ?        |
| 12bl <b>50903024249</b>                  | MiG-29UB  | 237 TsPAT/Strizhi         |                      | old c/s  |
| RF-93665/55r <u>10MK51004</u>            | Su-30SM   | 968 IISAP                 | (Lipetsk)            | grey c/s |
| RF-81701/30bl <u>10MK51313</u>           | Su-30SM   | 237 TsPAT/Russkie Vityazi |                      |          |
| RF-81702/31bl <u>10MK51314</u>           | Su-30SM   | 237 TsPAT/Russkie Vityazi |                      |          |
| RF-81703/32bl <u>10MK51318</u>           | Su-30SM   | 237 TsPAT/Russkie Vityazi |                      |          |





The MiG-31 Foxhound is a mighty aircraft. Here this Savasleyka-based beast is seen on take off after the event on 28 August 2017. Savasleyka is the home of the 4 GvTsPAP i VI, or translated, the 4th Centre for Combat Application and Crew Training. (Oscar Vis)



One of the highlights was this Il-38N belonging to the Russian navy. It is clear that the Il-38 was developed from an Il-18. Great to see that this approximately fifty years old aircraft is currently being upgraded and has some years of service ahead! (24 August 2017, Paul van der Linden)



Despite that its exact capabilities remain classified, the A-50U Mainstay is reported to be an extremely capable and versatile Command and Control platform. RF-50602/33r is the only grey aircraft in the fleet. (24 August 2017, Jochem Manders)