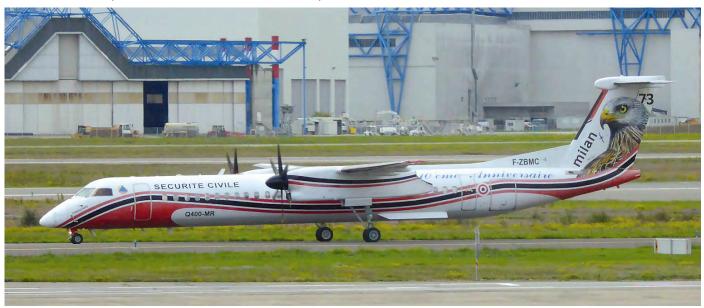

The fourth China Helicopter Exposition was held from 14 till 17 September in Tianjin, north China. Avic AC352 B-00ZE is the Chinese version of the Airbus Helicopters H175. (13 September 2017, Lukas Kinneswenger)