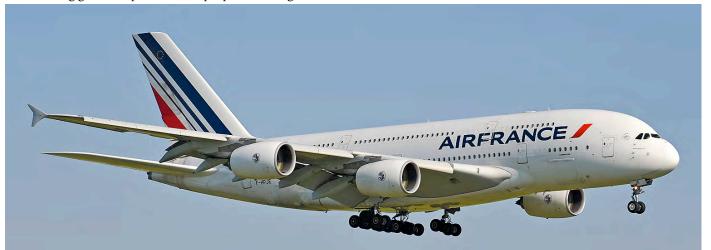

k Flying Service</u> Cessna clipped trees and impacted swampy wooded terrain in the Gourdin community, south-west of Lane (SC). It was partially consumed by the post-impact fire and the two occupants onboard were fatally injured.

06oct17

Mi-17V5

w/o

Five Air Force personnel and two of the Army were onboard this <u>Indian Air Force</u> Mi-17 when it crashed near Tawang in Arunachal Pradesh. What caused the crash or the fate of those seven is unknown.

06oct17 N4136D

PA-34-220T

**3449101** dam

Following a loss of engine power shortly after take-off from Aurora Municipal Airport (IL), the <u>Echo Bravo</u> Piper Seneca made a forced landing in a sugarcane field in Kane County, west of the airport. The aircraft sustained substantial damage and the pilot plus his wife were not injured.



On 30 September this yearAir France flight AF66, from Paris-Charles de Gaulle to Los Angeles (CA), suffered an inflight emergency when engine number four lost its cowling! After inspection by the crew they decided to divert to Goose Bay (NL) and Air France dispatched several aircraft to bring all the passengers to their final destination. A380 F-HPJE is seen here with the cowling intact, during the final stages of its approach to Charles de Gaulle, as seen by Kees van Boven on 25 May 2012.





VMM-364 Purple Foxes of the USMC lost MV-22 Osprey 168281/YW-03 on 29 September when it crashed in Syria under unknown circumstances. The above picture shows the Osprey with its former unit, VMM-363 Red Lions (with VMM-America titles as all squadrons used this when deployed to Kuwait) and code YZ-