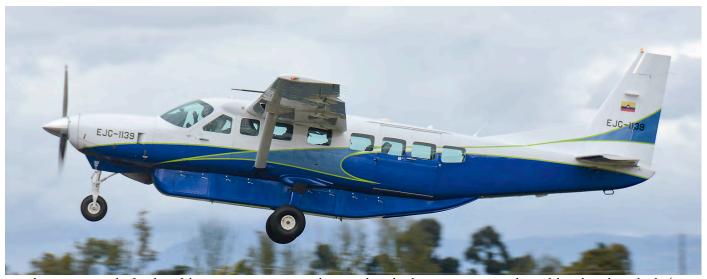

|        | EJC-1133                               | Ce208B                 | BAAV 1             |                    |
|                                      |                            |                                      |        | EJC-1138                               | Ce208B EX              | BAAV 1             |                    |
|                                      |                            |                                      | Da = - | EJC-1139                               | Ce208B EX              | BAAV 1             |                    |
|                                      |                            |                                      |        | 11 11 11 11 11 11 11 11                |                        |                    |                    |



Grand Caravan EX is the flagship of the current Cessna 208 production. The Colombian Army operates three of these brand new birds. (Guaymaral, 12 July 2017, Raymond van Dijkhuizen)

| <b>Bogotá-rque El Salitre</b><br>HK-3480 | B727-2H3               | 12 July 2                           | 2017  | FAC1202<br>FAC1204          | KC-767MMTT<br>B727-2X3F | ESCTA 811<br>ESCTA 811                            |
|------------------------------------------|------------------------|-------------------------------------|-------|-----------------------------|-------------------------|---------------------------------------------------|
| Bogotá-Centro Social (<br>PNC-020        | de Policia<br>31-310   | 12 July 2 preserved                 | 2017  | FAC1209<br>FAC1280, FAC1282 | B737-46BF<br>C295M