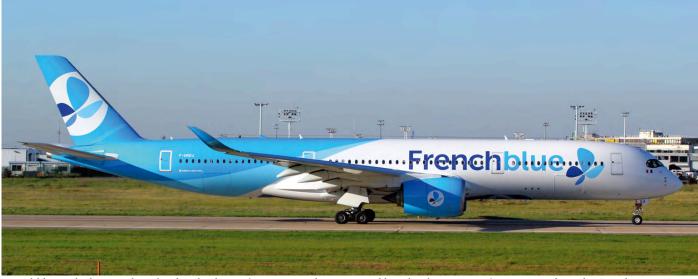

The fourth China Helicopter Exposition was held from 14 till 17 September in Tianjin, north China. Avic AC352 B-00ZE is the Chinese version of the Airbus Helicopters H175. (13 September 2017, Lukas Kinneswenger)