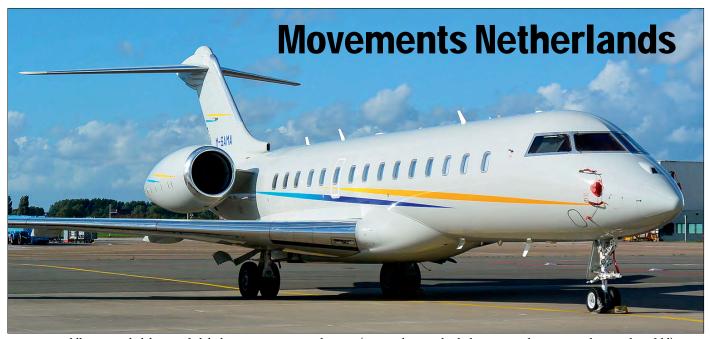

ExecuJet Middle East took delivery of Global 6000 M-SAMA in July 2014. (Amsterdam - Schiphol, 13 September 2017, Walter Heukensfeld)

| -                |                            | <i>y</i> ,             | , ,         | •          |                | *                      | , ,             |
|------------------|----------------------------|------------------------|-------------|------------|----------------|------------------------|-----------------|
| Amsterdan        | n                          |                        |             | LX-VMF     | Ce560XL        | Luxaviation            | 06 LXA15P       |
| 711110tor dan    |                            |                        |             | N170SW     | Global Express | Wal-Mart Aviation      | 04              |
|                  |                            |                        | July 2017   | OO-THB     | B747-4HAERF    | ASL Airlines           | 05 TAY911E      |
| 07 N701CK        | B747-4B5F                  | Kalitta Air f/         | v CKS205/4  | PP-BLO     | ERJ135BJ       | Hahn Participaçoe      | s Eireli f/v 04 |
| 27 M-AJOR        | AW139                      | Major Aviation         | f/v         | YR-BML     | B737-82R       | Blue Air               | LOT267/8        |
|                  |                            | Sente                  | mber 2017   | 04.9H-BOO  | CL-850         | Air X Charter          | AXY407/9        |
| 01.4X-CPX        | G-IVSP                     | Arkia                  | dep         | A6-BLP     | B787-9         | Etihad Airways         | f/v ETD77/8     |
| 9H-VCB           | CL-350                     |                        | dep VJT453  | D-CDAS     | EMB505         | DAS Private Jets       | 05              |
| D-AOLG           | Fokker 100                 |                        | ep ATV111G  | D-CNAC     | SA227DC        | Binair                 | dep BID100      |
| D-AOLG<br>D-CDOC | Lj45                       | Jetcall                | dep JCL2    | D-CNAC     | SA227DC        | Binair                 | BID101/6X       |
| D-CECH           | Ce560XLS+                  | Atlas Air Service      | ATL9H       | D-CNAC     | SA227DC        | Binair                 | 05 BID6X/200    |
| D-CMED           |                            | Quick Air Jet Charter  | QAJ1013     | D-ISGS     | AP68TP         | SVEGE Flugdienst       |                 |
| D-IBWA           | Lj55<br>Ce525              | S&S Druckfarben        | t/v         | F-GZHB     | B737-8K2       | Transavia France       | 07 TVF102/3     |
|                  |                            |                        |             | G-HCSA     | Ce525A         | Bookajet               | 06 BOO120       |
| D-IKOB           | Beech B200                 | Jet Executive          | JEI555      | I-KREM     | BAe125-800XP   | Interjet               | 00 000 120      |
| D-ITMA           | Ce525A                     | Luxaviation Germany    | 02 LXG22A   | M-NTOS     | Ce525C         | Selementos             |                 |
| G-HCSA           | Ce525A                     |                        | lep BOO808  | N240LG     | Falcon 900EX   | Liberty Global         |                 |
| G-KARE           | PC-12/47E                  | Graham Aircraft Hire   | f/v 03      | N515TJ     | Beech 400A     | Blackburn Internati    | ional dep       |
| HB-JCC           | CS300                      |                        | V SWR724/5  | OE-FNP     | Ce510          | GlobeAir               | GAC500/514X     |
| HB-JFP           | G650                       | JABJ                   | f/v 03      | OO-FPE     | Ce525B         | Flying Service         | 05 FYG43R/32R   |
| I-TAKA           | Ce560XLS                   | Sardinian Sky Service  | 03          |            |                |                        |                 |
| N253CM           | G-V                        | Cargill                | dep         | S5-ZFL     | Global 6000    | ElitAvia               | EAV30L          |
| N7000C           | CL-300                     | Cargill                | dep         | YR-BML     | B737-82R       | Blue Air               | LOT267/8        |
| OE-GEC           | Lj75                       | •                      | f/v LXG11G  | 05. D-CNAC | SA227DC        | Binair                 | 12 BID201/200   |
| OE-HDI           | CL-300                     | Laudamotion            | f/v LDM14   | EI-FZY     | B737-8AS       | Ryanair                | f/v RYR3006/7   |
| OE-HUB           | Ce750                      | Bairline               |             | ES-PVP     | Lj60           | Panaviatic             | 06 VPC1         |
| OO-ACC           | Ce525A                     | Air Service Liège      |             | F-GHOC     | Beech 200      | Open Flight            | OFL05C          |
| OO-PRM           | Ce510                      | Air Service Liège      |             | F-HEPI     | A320-214       | Air France             | f/v AFR1340/1   |
| SE-RLX           | BAe125-800XP               | Grafair                | dep         | LX-JFS     | PC-12/47E      | Jetfly Aviation        | JFA06A/17F      |
| YR-BML           | B737-82R                   |                        | /v LOT267/8 | N534QS     | G550           | NetJets                | dep             |
| 02.9H-WFC        | ERJ135BJ                   | Air X Charter 03 A     | AXY214/308  | N625SC     | Global 5000    | Stryker                | 06              |
| D-CAWM           | Ce560XLS+                  | Aerowest               | 03          | N732MA     | B737-81Q       | Miami Air              | dep BSK514      |
| D-CXLS           | Ce560XLS+                  | Air Hamburg 03 AH      | O538S/879J  | OE-FDT     | Ce510          |                        | 06 GAC525X/414Y |
| D-IADV           | Ce551                      | MCH Holding            |             | OH-WIC     | CL-604         | Jetflite               | JEF11           |
| EC-MQP           | B737-85P                   | Air Europa f/v         | AEA1091/8   | OO-FPE     | Ce525B         | Flying Service         | FYG33R/34R      |
| EI-LEO           | Ce750                      | Gainjet İreland        | 03 GJI75X   | OO-XLS     | Ce560XLS+      | Air Service Liège      | 12              |
| N887TM           | G550                       | Airflite               | dep         | 06.017     | C295M          | 8.BLTr                 | PLF040          |
| OY-RUE           | MD-83                      | Danish Air Transport C | CAI803/8002 | A6-MAF     | G650           | <b>Empire Aviation</b> | f/v MJE001      |
| YR-BML           | B737-82R                   | Blue Air               | LOT267/8    | G-HCSA     | Ce525A         | Bookajet               | 07 BOO120/356   |
| 03.9H-VCA        | CL-350                     | VistaJet Malta         | 06 VJT401   | N394AN     | B767-323ER     | American Airlines      | f/v AAL220/1    |
| 9H-VCF           | CL-350                     | VistaJet Malta         | 04 VJT498   | N860AA     | G550           | ALA Services           | 80              |
| A6-EUK           | A380-861                   |                        | UAE149/50   | OE-FWF     | Ce510          | GlobeAir 0             | 7 GAC181C/940G  |
| B-3246           | Global 6000                | Wanfeng Aviation       | 05          | OE-IXI     | CL-605         | Laudamotion            | LDM441/44       |
| CS-TFV           | CL-300                     |                        | 04 OAV301   | OO-DFG     | Falcon 2000LX  | Luxaviation Belgius    | m               |
| D-CAWM           | Ce560XLS+                  | Aerowest               | 04          | TC-REC     | G450           | REC Aviation           | 08              |
| D-CKJE           | EMB505                     |                        | 04 LXG55JE  | 07.9H-DDJ  | Lj75           | Kermas Int'l           | 08 KER672       |
| F-GHOC           | Beech 200                  |                        | dep OFL03C  | EC-KOL     | Će560XL        | Aerotaxi Los Valles    | 08 GES121       |
| F-HERE           | Ce510                      | Blink                  | BKK12L      | EC-MKH     | Global 6000    | Gestair                | f/v GES061/2    |
| G-CIEL           | Ce560XL                    | London Executive Avn   | LNX61CE     | G-FBKH     | Ce510          | Blink                  | 08 BKK08H       |
| LN-RGN           | A320-251N                  |                        | AS1553/556  | G-FXKR     | Beech 400XT    | Flairjet               | f/v 08 FLJ56    |
| LX-LAA           | Lj45                       | Ducair                 | DUK7AMB     | G-HCSA     | Ce525A         | Bookajet               | 13 BOO356       |
| L/\ L/\ \        | <b>-</b> j <sup>-</sup> 70 | Daoan                  |             |            |                | - 7                    |                 |