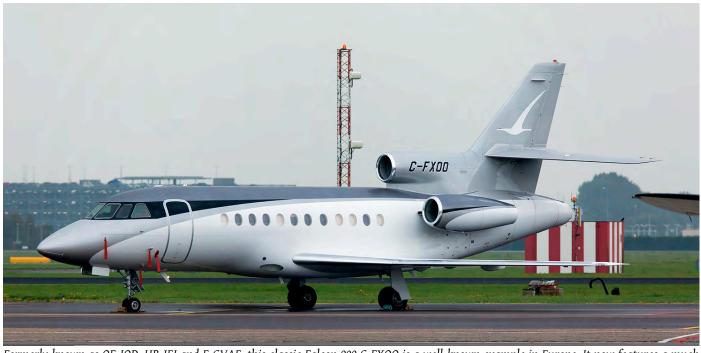

| OE-LCH | A321-211    | Niki (Air Berlin c/s) | 30 NLY150P    |
|--------|-------------|-----------------------|---------------|
| OM-ACG | B747-409(F) | Air Cargo Global      | 30 CCC11P/551 |
| TC-ACF | B747-481(F) | Saudia                | 30 SVA9313/4  |
| VP-BWO | A321-211    | Yamal (Aeroflot c/s)  | arr LLM9511   |