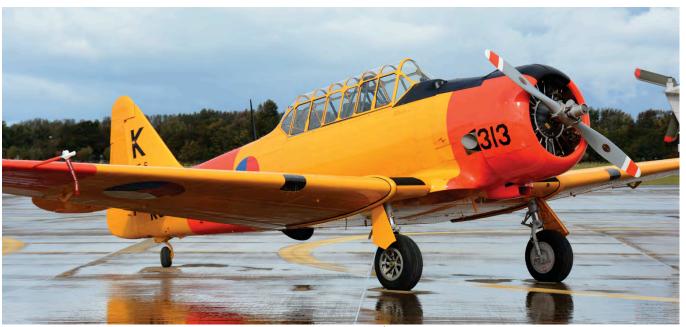

ment (A&AEE), RAF Boscombe Down until 1985. After years of storage the airframe was acquired by Stephen Grey/TFC in 2008. Currently both WG599 and VZ345 are under restoration to fly at Matt Nightingale's California Aerofab shop, now located at Chino airport. The work to be done on getting WG599 completed/flying sounds to be fairly straight forward, but the work to be done on returning VZ345 to the air is considerably more, so some components of VZ345 are with Steve Hinton's Fighter Rebuilders shop. Cali-



After thirteen years of hibernation in one of the large hangars at Duxford, Fairey Firefly TT Mk.I SE-BRG is at last on its way to a better future. On this photograph, taken by David Whitworth on 27 September, the former Swedish target tug is towed to the ARCo main restoration hangar.



During the Heldair Airshow 2017, held on 16 September at Den Helder Airport/De Kooy NAS, the newest Dutch warbird, North American AT-6A Texan PH-TXN (78-6821) was shown to the public for the first time. The trainer, formerly SE-CHP, was overhauled and painted in the Wings over Holland hangar at Lelystad Airport. PH-TXN now proudly wears Dutch Navy colours as a tribute to the Marine Luchtvaart Dienst which celebrated its 100th birthday during this event. The Texan now flies with the bogus serial '313'. This would have been the next serial to be used, should the Dutch Navy have bought new fixed wing aircraft. (Raymond van Dijkhuizen)

fornia Aerofab has also been responsible for the restoration of TFC's Hawk 75, P-36 and early P-40's.

Following 'The People's Mosquito' foundation, there is