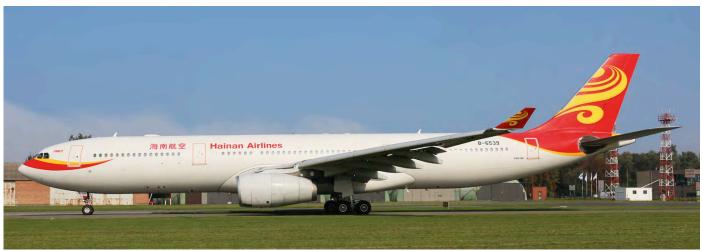

ets Europe         | dep           |
| EC-ISQ     | Ce560XL        | Industrias Titan       | arr           |
| F-HAHA     | Ce510          | Astonjet               |               |
| F-HIMA     | P180           | Investairs             |               |
| N2FE       | Global Express | FedEx Express          |               |
| SP-KPU     | Saab 340A(F)   | SprintAir              |               |
| UR-CNN     | An-12B         | Cavok Air              | arr           |
| 14.CS-DRV  | BAe125-800XPi  | NetJets Europe         | arr           |
| D-CURT     | Lj31A          | Air Alliance Express   |               |



This Boeing 737 was delivered to Shenzhen Airlines in November 2003. Enter Air added the aircraft to is fleet as SP-ESA in May 2017. (Ostend, 27 September 2017, Nik Deblauwe)



Although wideboy aircraft are not very rare, Ostend does not receive them on a regular basis. Hainan Airlines Airbus A330 B-6539 is an exception, as it was a Brussels diversion. (Ostend, 26 September 2017, Nik Deblauwe)

| D-IMGW     | Ce525A       | Air Hamburg                    | dep          |
|------------|--------------|--------------------------------|--------------|
| G-CGEI     | Ce550 Bravo  | <b>Executive Aviation Serv</b> | ices arr     |
| SP-KPZ     | Saab 340A(F) | SprintAir                      |              |
| 19.F-HAJV  | Ce550        | Valljet                        |              |
| G-XVIP     | Beech 200    | Capital Air Ambulance          |              |
| VQ-BLQ     | B747-8HVF    | AirBridgeCargo                 | div ABW251   |
| 23.CS-PHI  | EMB505       | N