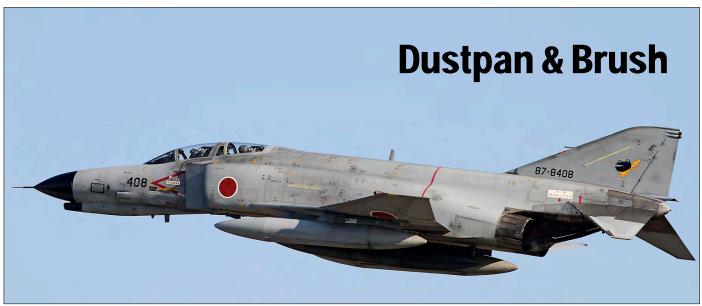

called Tactical Air Support of Reno (NV) has recently registered a large number of former USAF Northrop F-5E's and F-5F's in the US civil register. In the following list the new civil registrations are given, with their former military serial in parentheses. The batch includes F-5E's N550T (75-0497), N617T (75-0620), N618T (75-0624), N619T (75-0625) N646T (77-1774), N647T (77-1777), N648T (78-0789), N653T (78-0794), N656T (78-0797), N696T (75-0492), N697T (74-1459), N791T (78-0791), N796T (78-0796), N924T (75-0491), N926T (75-0493), N931T (75-0498).

Also part of the deal were F5F's N643T (78-0803), N644T (79-1919), N698T (75-0735), N699T (79-1918), and N917T (79-1917)

<u>Credits:</u> Aerodynamic media, AirOnline.nl, Flypast forum, FoxAlphaZulu, Storch.no, WarbirdDigest, Peter Wilmink.



The JASDF had two aircraft mishaps in the month of October. The first one was Black Hawk 58-4596, which crashed on 16 October, and two days later it was Phantom Kai 87-8408 that ended its life too soon... It is seen here taking off from Nyutabaru on 29 October 2012 by Andrew Jewson.

#### **Additions & Corrections:**

23sep10 <u>1428</u> <u>F-7MB</u> w/o See Scramble 379.

15jul13 UP-A0126 <u>An-2R</u> <u>1G155-58</u> dam See Scramble 411.

12sep17 A-937 PC-7(NC) 345 w/o The PC-7 belonged to the Pilotenrekrutenschule.

The PC-7 belonged to the Pilotenrekrutenschule See Scramble 461.

28sep17 <u>360/125-CB</u> Mirage 2000N <u>338</u> w/o See Scramble 461.

See Scramble 401.

**New Accidents:**28aug17 470 Zlin 242L **0719** w/o

During a routine training flight the <u>Fuerza Aérea del Perú