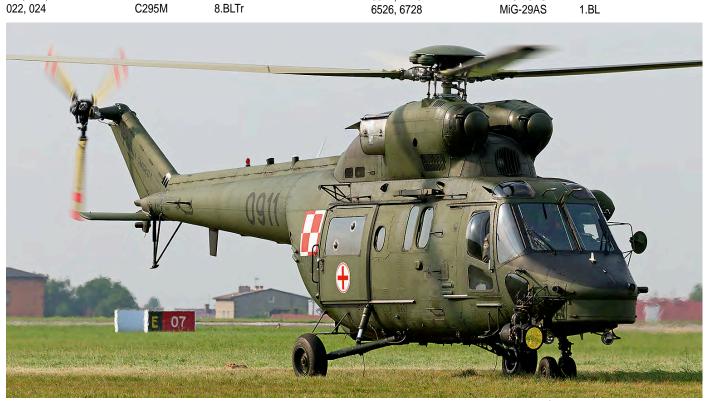

This Bell 429 was delivered to Beijing Huabin-Reignwood Star Airlines in June 2017 as B-70SR. It was seen at the expo with Beijing Emergency Medical Center stickers. (Tianjin, 13 **Retsone** OCOPIX as Kinneswenger)