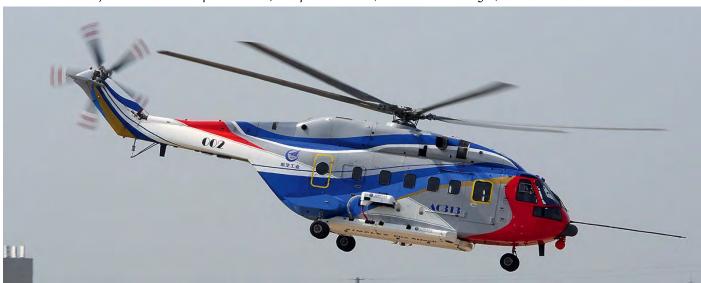

This Bell 429 was delivered to Beijing Huabin-Reignwood Star Airlines in June 2017 as B-70SR. It was seen at the expo with Beijing Emergency Medical Center stickers. (Tianjin, 13 **Retsone** OCOPIX as Kinneswenger)