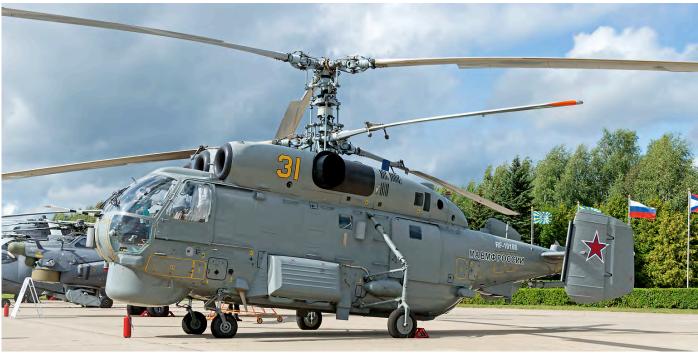

| MiG-29 (9-12)         | ex 237.TsPAT/Team Strizhi        |                      |              |
| 01r <u><b>021001909</b></u>                                              | MiG-23M geen MF       |                                  |                      |              |
| 54bl                                                                     | MiG-21PFM             |                                  |                      | red/grey c/s |
| 11y <b>62211010</b>                                                      | MiG-19P               |                                  |                      | red/blue c/s |
| Preserved near parking lot:                                              |                       |                                  |                      |              |



Not present in 2016, but luckily in this year's edition it was, is this pristine looking Navy Kamov 27. The helicopter was alledgedly assigned to the 859 TsBP i PLS, the conversion unit at Yeysk. (24 August 2017, Paul van der Linden)



Su-24M RF-93809 was most likely previously coded 71r and based in Syria in 2016. Today the aircraft is based at Lipetsk. It is seen here on departure to its homebase on Monday 28 August 2017 when part of the group of 4 Aviation travellers decided to try their luck outside the airfield. And the gamble obviously paid off! (Jurgen van Toor)

| 062y <b>547709062</b><br>RF-91418/62y <u>8AMTS0064313</u> 6605U<br>RF-95568/06y <u>34001212516/27-05</u><br>RF-95315/05w <u>34012843292/08-02</u><br>RF-13011/67w | Mi-2<br>Mi-8AMTSh<br>Mi-26<br>Mi-28N<br>Mi-35M | Russi