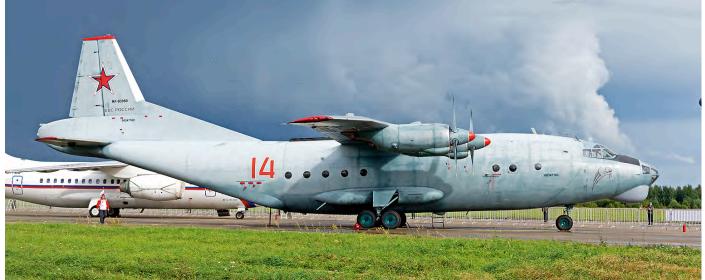

b></u>       | Mi-17V-5V | Russian Helicopters |           |
| 1811y <b>34012840201?</b>       | Mi-28UB   | VVS Rossii          |           |
| 2302y <b>368558101</b>          | Mi-35M    | Russian Helicopters |           |
| no serial                       | Mi-38-2   | Russian Helicopters |           |
| no serial                       | ANSAT     | Russian Helicopters |           |
| 11y <b>111347315</b>            | An-2      | ·                   | preserved |
| 14y <u><b>5235001414208</b></u> | Ka-27PL   | MA VMF RF           | preserved |
| 62y <b>52350034117810</b>       | Ka-29     | MA VMF RF           | preserved |
| 10y <u><b>4249</b></u>          | Mi-8T     |                     | preserved |
| Зу <b>3532422421276</b>         | Mi-24V    |                     | preserved |



This beauty was delivered in 1970. Now deconverted, the tail of this An-12 reveals that this particular aircraft, RF-93950/14r, once was a An-12PPS ELINT version. (24 August 2017, Paul van der Linden)

.. 591236?

L 29





A type-recognition nightmare is the Mi-8 family. The position of the side cargo door and the bump above the cockpit reveal that this is an Mi-8MTV-5. (RF-91183/80y, 25 August 2017, Jochem Manders)

| 1V11-01V11 V-J. (1X1-9110 | 55/ 60 y, 25 August 20 | 117, jucitetti Mututaers) |                                       |                    |                     |
|---------------------------|------------------------|---------------------------|---------------------------------------|--------------------|---------------------|
| Helipad:                  | - 0