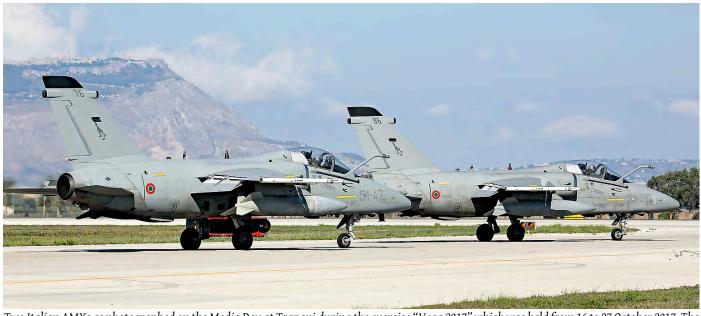

| WAH32 au                       | ug17   |
| ZM310                                           |          | tie-up confirme   |                          |                                        | sep17           | ZJ208                 | 3/4Regt            | ex ADSU                      | WAH42 au                       | ug17   |
| ZIVIO IU                                        |          | tie-up confirme   | u, <del>c</del> x G-UNUS | 11128                                  | sep17           |                       | ž                  |                              |                                | -      |



Loooong DHC-8-400 operated by the Sécurité Civile in a special livery marking its 10th year of operation of the type. (Toulouse-Blagnac, 2 October 2017, Jan Gerrits)

8222



Two Italian AMXs as photographed on the Media Day at Trapani during the exercise "Vega 2017" which was held from 16 to 27 October 2017. The main Base for the exercise is Trapani and the second base used is Decimomannu, which housed Hellenic Air Force F-4Es. (Trapani, 18 October 2017, Dietmar Fenners)

| ZJ213<br>ZJ230 | 663sq, corr r<br>ADSU | not 673(AHTU)sq<br>ex 3/4Regt | <b>WAH47</b> aug17<br><b>WAH64</b> aug17 |
|----------------|-----------------------|-------------------------------|------------------------------------------|
| Wildcat AH1    |                       |                               |                                          |
| ZZ382          | WZM                   | ex 1Regt                      | <b>501</b> jul17                         |
| ZZ383          | Leon