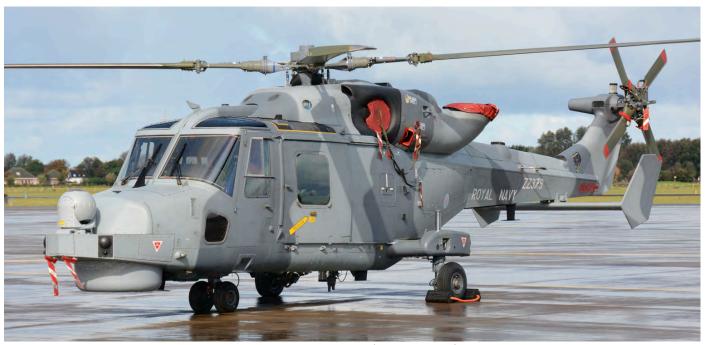

| September 2017       |
|-----------|---------|-----------|----------------------|
| 01.J-011  | F-16AM  | 312/313sq | *Shark2              |
| J-015     | F-16AM  | 312/313sq | 11 Bonzo01/Tiger01   |
| J-623     | F-16AM  | DMO/PAF   | 27 Cowboy01/Slammer1 |
| J-631     | F-16AM  | 312s/313q | *Shark1              |
| Q-21      | AH-64DN | 301sq     | Knife01              |
| Q-30      | AH-64DN | 301sq     | Knife02              |
| 05.PH-VIG | DA42M   | Vigilance |                      |
| 06.PH-VIG | DA42M   | Vigilance |                      |
| 07.PH-VIG | DA42M   | Vigilance |                      |
| 11. J-512 | F-16AM  | 312/313sq | Tiger1               |
| 12.FA114  | F-16AM  | 10w       | BAF421               |
| J-055     | F-16AM  | 312/313sq | 14 Epic01/NAF322C    |



Wildcat ZZ376 was one of the visitors for this years Heldair Show Maritiem (see Showreports). The Wildcat is the latest generation of multi-role helicopter specifically procured to operate from the frigates and destroyers of the Royal Navy. It is being operated by 815NAS. (Den Helder - De Kooy, 16 September 2017, Raymond van Dijkhuizen)



Alouette III 3E-KI is part of the Austrian Bundesheer. Most SA316s are part of the Verbindung Hubschrauberstaffel but since 1986 an "Alouette" III has been integrated into the helicopter rescue system of the Ministry of the Interior with the registration "Christoph". (Den Helder - De Kooy, 16 September 2017, Dino van Doorn)

| PH-VIG    | DA42M         | Vigilance         |                |
|-----------|---------------|-------------------|-------------