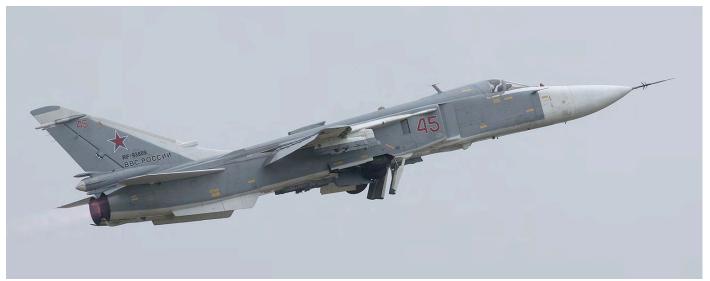

|                      |              |
| 54bl                                                                     | MiG-21PFM             |                                  |                      | red/grey c/s |
| 11y <b>62211010</b>                                                      | MiG-19P               |                                  |                      | red/blue c/s |
| Preserved near parking lot:                                              |                       |                                  |                      |              |



Not present in 2016, but luckily in this year's edition it was, is this pristine looking Navy Kamov 27. The helicopter was alledgedly assigned to the 859 TsBP i PLS, the conversion unit at Yeysk. (24 August 2017, Paul van der Linden)



Su-24M RF-93809 was most likely previously coded 71r and based in Syria in 2016. Today the aircraft is based at Lipetsk. It is seen here on departure to its homebase on Monday 28 August 2017 when part of the group of 4 Aviation travellers decided to try their luck outside the airfield. And the gamble obviously paid off! (Jurgen van Toor)

| 062y <b>547709062</b><br>RF-91418/62y <u>8AMTS0064313</u> 6605U<br>RF-95568/06y <u>34001212516/27-05</u><br>RF-95315/05w <u>34012843292/08-02</u><br>RF-13011/67w | Mi-2<br>Mi-8AMTSh<br>Mi-26<br>Mi-28N<br>Mi-35M | Russian Helicopters<br>nn/RF AA<br>nn/RF AA<br>Team Berkuty badge<br>nn/RF AA |                            | grey c/s<br>grey c/s<br>camo c/s<br>grey c/s |
|-------------------------------------------------------------------------------------