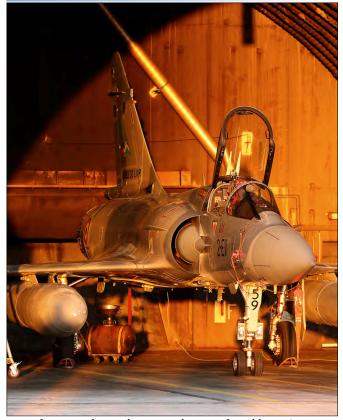

### **Cover Photo**

Late afternoon of 6 October a remebrance of World War! ace Captaine Guynemer Guynemerwas held by SPA3 "Cogogne de Guymar" (CG1/2) at BA116 Luxeuil. All came together to make a dramatic picture of this Mirage 2000-5F 59 (Frank Kramer).