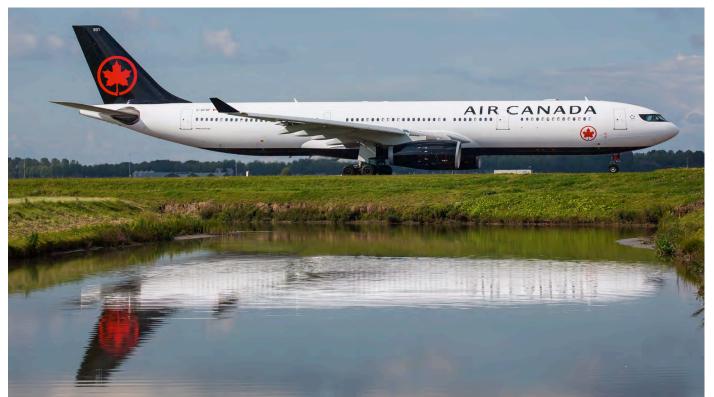

Delivered to Air Canada in January 2000, C-GFAF is the first Airbus A330 that was repainted in the new corporate colours. (Amsterdam - Schiphol, 19 September 2017, Bastiaan Hart)

This Polish Air Force CASA 295 was previously operated by 13.eltr. The unit has been renamed to 8.BLTr. 017 was caught on camera at Amsterdam - Schiphol. (6 September 2017, Dino van Doorn)