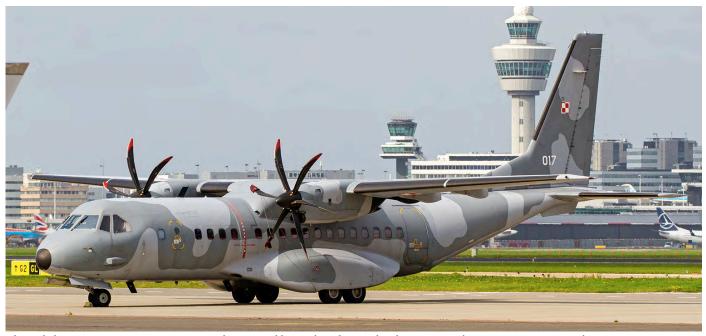

Delivered to Air Canada in January 2000, C-GFAF is the first Airbus A330 that was repainted in the new corporate colours. (Amsterdam - Schiphol, 19 September 2017, Bastiaan Hart)

This Polish Air Force CASA 295 was previously operated by 13.eltr. The unit has been renamed to 8.BLTr. 017 was caught on camera at Amsterdam - Schiphol. (6 September 2017, Dino van Doorn)