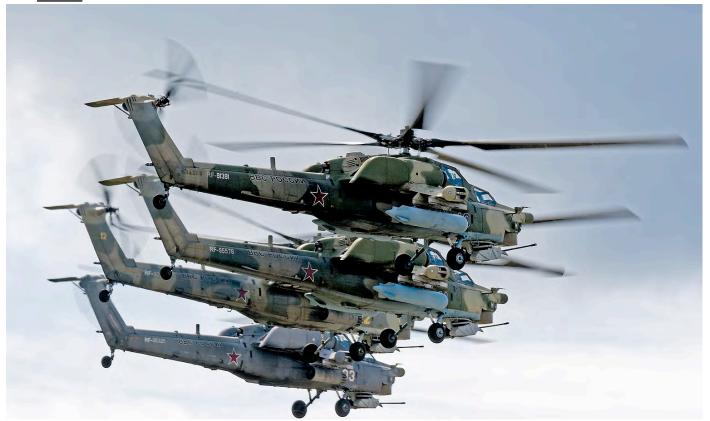

|            |                          |
| 71-3046/7                | NF-5A-2000 | 134 Filo Türk Yildizlari |
| 71-3048/5                | NF-5A-2000 | 134 Filo Türk Yildizlari |
| 71-3049/6                | NF-5A-2000 | 134 Filo Türk Yildizlari |
| 71-3052/2                | NF-5A-2000 | 134 Filo Türk Yildizlari |
| 71-3058/3                | NF-5A-2000 | 134 Filo Türk Yildizlari |
| 71-3072/5                | NF-5A-2000 | 134 Filo Türk Yildizlari |
| 69-4001/4                | NF-5B-2000 | 134 Filo Türk Yildizlari |
| 71-4026/1                | NF-5B-2000 | 134 Filo Türk Yildizlari |
|                          |            |                          |

'1992-2017 25 YIL'

Flying only:

Yak-130 Yak-130 Yakovlev OKB Yakovlev OKB 25-8 26 & 27-8 02wh **94206201019** 134o/l <u>13012101</u>



Unlike in the 2016-edition, Team Berkuty and their Mi-28Ns were present. The team performed at both Alabino and Kubinka this year. (27 August 2017, Paul van der Linden)





Too bad the weather sucked somewhat on Monday. However, the departure of this Tu-134UBL, RF-93940/45bl from 27 SAP, remains an awesome sight and sound. (Jurgen van Toor)

| Visitors 24-8:                         |                |                              |            |
|----------------------------------------|----------------|------------------------------|------------|
| 1x                                     | Ka-226         | nn                           |            |
| RF-19032 <u><b>96232</b></u>           | Mi-8MTV-2US    | RF VKS                       | camo c/s   |
| Visitors 26-8: