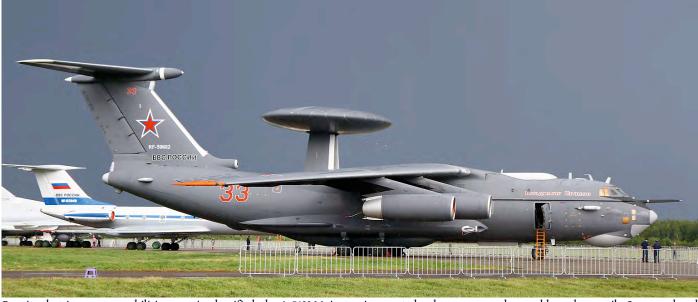

|
| RF-81702/31bl <u>10MK51314</u>           | Su-30SM   | 237 TsPAT/Russkie Vityazi |                      |          |
| RF-81703/32bl <u>10MK51318</u>           | Su-30SM   | 237 TsPAT/Russkie Vityazi |                      |          |





The MiG-31 Foxhound is a mighty aircraft. Here this Savasleyka-based beast is seen on take off after the event on 28 August 2017. Savasleyka is the home of the 4 GvTsPAP i VI, or translated, the 4th Centre for Combat Application and Crew Training. (Oscar Vis)



One of the highlights was this Il-38N belonging to the Russian navy. It is clear that the Il-38 was developed from an Il-18. Great to see that this approximately fifty years old aircraft is currently being upgraded and has some years of service ahead! (24 August 2017, Paul van der Linden)



Despite that its exact capabilities remain classified, the A-50U Mainstay is reported to be an extremely capable and versatile Command and Control platform. RF-50602/33r is the only grey aircraft in the fleet. (24 August 2017, Jochem Manders)

| RF-81704/33bl <u>10MK51319</u>        | Su-30SM   | 237 TsPAT/Russkie Vityazi |                 |          |
|---------------------------------------|-----------|---------------------------|-----------------|----------|
| RF-81706/35bl <b>10MK51401</b>        | Su-30SM   | 237 TsPAT/Russkie Vityazi |                 |          |
| RF-81721/36bl <b>10MK51402</b>        | Su-30SM   | 237 TsPAT/Russkie Vityazi |                 | spare    |
| RF-81722/37bl <u>10MK51407</u>        | Su-30SM   | 237 TsPAT/Russkie Vityazi |                 | •        |