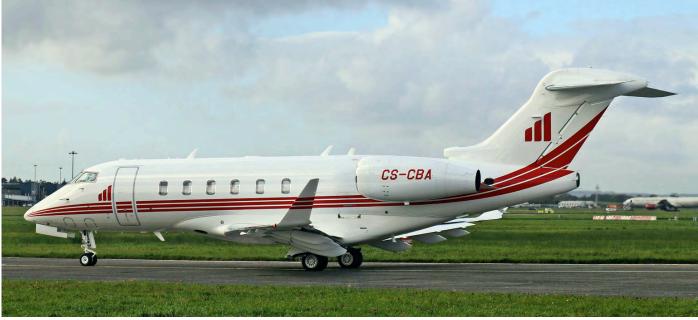

ExecuJet Middle East took delivery of Global 6000 M-SAMA in July 2014. (Amsterdam - Schiphol, 13 September 2017, Walter Heukensfeld)

| -                |                            | <i>y</i> ,             | , ,         | •          |                | *                      | , ,             |
|------------------|----------------------------|------------------------|-------------|------------|----------------|------------------------|-----------------|
| Amsterdan        | n                          |                        |             | LX-VMF     | Ce560XL        | Luxaviation            | 06 LXA15P       |
| 711110tor dan    |                            |                        |             | N170SW     | Global Express | Wal-Mart Aviation      | 04              |
|                  |                            |                        | July 2017   | OO-THB     | B747-4HAERF    | ASL Airlines           | 05 TAY911E      |
| 07 N701CK        | B747-4B5F                  | Kalitta Air f/         | v CKS205/4  | PP-BLO     | ERJ135BJ       | Hahn Participaçoe      | s Eireli f/v 04 |
| 27 M-AJOR        | AW139                      | Major Aviation         | f/v         | YR-BML     | B737-82R       | Blue Air               | LOT267/8        |
|                  |                            | Sente                  | mber 2017   | 04.9H-BOO  | CL-850         | Air X Charter          | AXY407/9        |
| 01.4X-CPX        | G-IVSP                     | Arkia                  | dep         | A6-BLP     | B787-9         | Etihad Airways         | f/v ETD77/8     |
| 9H-VCB           | CL-350                     |                        | dep VJT453  | D-CDAS     | EMB505         | DAS Private Jets       | 05              |
| D-AOLG           | Fokker 100                 |                        | ep ATV111G  | D-CNAC     | SA227DC        | Binair                 | dep BID100      |
| D-AOLG<br>D-CDOC | Lj45                       | Jetcall                | dep JCL2    | D-CNAC     | SA227DC        | Binair                 | BID101/6X       |
| D-CECH           | Ce560XLS+                  | Atlas Air Service      | ATL9H       | D-CNAC     | SA227DC        | Binair                 | 05 BID6X/200    |
| D-CMED           |                            | Quick Air Jet Charter  | QAJ1013     | D-ISGS     | AP68TP         | SVEGE Flugdienst       |                 |
| D-IBWA           | Lj55<br>Ce525              | S&S Druckfarben        | t/v         | F-GZHB     | B737-8K2       | Transavia France       | 07 TVF102/3     |
|                  |                            |                        |             | G-HCSA     | Ce525A         | Bookajet               | 06 BOO120       |
| D-IKOB           | Beech B200                 | Jet Executive          | JEI555      | I-KREM     | BAe125-800XP   | Interjet               | 00 000 120      |
| D-ITMA           | Ce525A                     | Luxaviation Germany    | 02 LXG22A   | M-NTOS     | Ce525C         | Selementos             |                 |
| G-HCSA           | Ce525A                     |                        | lep BOO808  | N240LG     | Falcon 900EX   | Liberty Global         |                 |
| G-KARE           | PC-12/47E                  | Graham Aircraft Hire   | f/v 03      | N515TJ     | Beech 400A     | Blackburn Internati    | ional dep       |
| HB-JCC           | CS300                      |                        | V SWR724/5  | OE-FNP     | Ce510          | GlobeAir               | GAC500/514X     |
| HB-JFP           | G650                       | JABJ                   | f/v 03      | OO-FPE     | Ce525B         | Flying Service         | 05 FYG43R/32R   |
| I-TAKA           | Ce560XLS                   | Sardinian Sky Service  | 03          |            |                |                        |                 |
| N253CM           | G-V                        | Cargill                | dep         | S5-ZFL     | Global 6000    | ElitAvia               | EAV30L          |
| N7000C           | CL-300                     | Cargill                | dep         | YR-BML     | B737-82R       | Blue Air               | LOT267/8        |
| OE-GEC           | Lj75                       | •                      | f/v LXG11G  | 05. D-CNAC | SA227DC        | Binair                 | 12 BID201/200   |
| OE-HDI           | CL-300                     | Laudamotion            | f/v LDM14   | EI-FZY     | B737-8AS       | Ryanair                | f/v RYR3006/7   |
| OE-HUB           | Ce750                      | Bairline               |             | ES-PVP     | Lj60           | Panaviatic             | 06 VPC1         |
| OO-ACC           | Ce525A                     | Air Service Liège      |             | F-GHOC     | Beech 200      | Open Flight            | OFL05C          |
| OO-PRM           | Ce510                      | Air Service Liège      |             | F-HEPI     | A320-214       | Air France             | f/v AFR1340/1   |
| SE-RLX           | BAe125-800XP               | Grafair                | dep         | LX-JFS     | PC-12/47E      | Jetfly Aviation        | JFA06A/17F      |
| YR-BML           | B737-82R                   |                        | /v LOT267/8 | N534QS     | G550           | NetJets                | dep             |
| 02.9H-WFC        | ERJ135BJ                   | Air X Charter 03 A     | AXY214/308  | N625SC     | Global 5000    | Stryker                | 06              |
| D-CAWM           | Ce560XLS+                  | Aerowest               | 03          | N732MA     | B737-81Q       | Miami Air              | dep BSK514      |
| D-CXLS           | Ce560XLS+                  | Air Hamburg 03 AH      | O538S/879J  | OE-FDT     | Ce510          |                        | 06 GAC525X/414Y |
| D-IADV           | Ce551                      | MCH Holding            |             | OH-WIC     | CL-604         | Jetflite               | JEF11           |
| EC-MQP           | B737-85P                   | Air Europa f/v         | AEA1091/8   | OO-FPE     | Ce525B         | Flying Service         | FYG33R/34R      |
| EI-LEO           | Ce750                      | Gainjet İreland        | 03 GJI75X   | OO-XLS     | Ce560XLS+      | Air Service Liège      | 12              |
| N887TM           | G550                       | Airflite               | dep         | 06.017     | C295M          | 8.BLTr                 | PLF040          |
| OY-RUE           | MD-83                      | Danish Air Transport C | CAI803/8002 | A6-MAF     | G650           | <b>Empire Aviation</b> | f/v MJE001      |
| YR-BML           | B737-82R                   | Blue Air               | LOT267/8    | G-HCSA     | Ce525A         | Bookajet               | 07 BOO120/356   |
| 03.9H-VCA        | CL-350                     | VistaJet Malta         | 06 VJT401   | N394AN     | B767-323ER     | American Airlines      | f/v AAL220/1    |
| 9H-VCF           | CL-350                     | VistaJet Malta         | 04 VJT498   | N860AA     | G550           | ALA Services           | 80              |
| A6-EUK           | A380-861                   |                        | UAE149/50   | OE-FWF     | Ce510          | GlobeAir 0             | 7 GAC181C/940G  |
| B-3246           | Global 6000                | Wanfeng Aviation       | 05          | OE-IXI     | CL-605         | Laudamotion            | LDM441/44       |
| CS-TFV           | CL-300                     |                        | 04 OAV301   | OO-DFG     | Falcon 2000LX  | Luxaviation Belgius    | m               |
| D-CAWM           | Ce560XLS+                  | Aerowest               | 04          | TC-REC     | G450           | REC Aviation           | 08              |
| D-CKJE           | EMB505                     |                        | 04 LXG55JE  | 07.9H-DDJ  | Lj75           | Kermas Int'l           | 08 KER672       |
| F-GHOC           | Beech 200                  |                        | dep OFL03C  | EC-KOL     | Će560XL        | Aerotaxi Los Valles    | 08 GES121       |
| F-HERE           | Ce510                      | Blink                  | BKK12L      | EC-MKH     | Global 6000    | Gestair                | f/v GES061/2    |
| G-CIEL           | Ce560XL                    | London Executive Avn   | LNX61CE     | G-FBKH     | Ce510          | Blink                  | 08 BKK08H       |
| LN-RGN           | A320-251N                  |                        | AS1553/556  | G-FXKR     | Beech 400XT    | Flairjet               | f/v 08 FLJ56    |
| LX-LAA           | Lj45                       | Ducair                 | DUK7AMB     | G-HCSA     | Ce525A         | Bookajet               | 13 BOO356       |
| L/\ L/\ \        | <b>-</b> j <sup>-</sup> 70 | Daoan                  |             |            |                | - 7                    |                 |