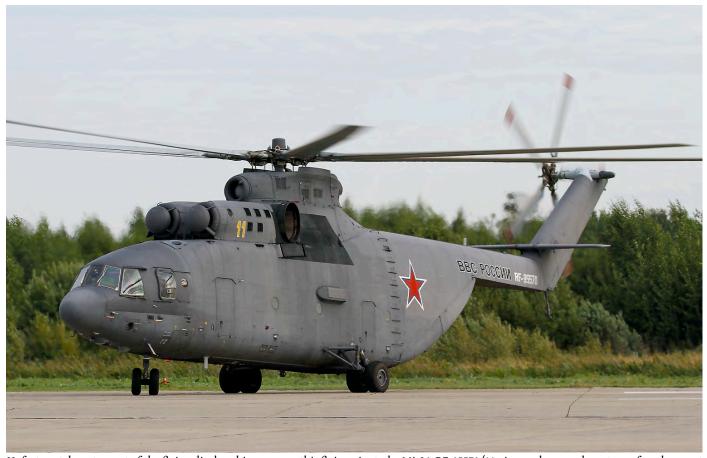

|                        |                           |                                       |                    |                     |

Army 2018 is scheduled to take place from 21-26 August 2018! Go for it!



A nice surprise was a two-ship demonstration of two Navy Su-30SM based at Saki in Crimea. The Navy is in the process of replacing its fleet of Su-24s with the Su-30SM. (27 August 2017, Paul van der Linden)



The Il-76 is a versatile aircraft. Despite that many aircraft were retired over the years, the Russian Air Force still operates a considerable number of them. In addition to the transport role the aircraft can also be tasked as a firefighter as was demonstrated at the Alabino range by this example with registration RF-76549. (27 August 2017, Hilco Schigt)



Unfortunately not a part of the flying display this year was this flying giant, the Mi-26. RF-95570/11y is seen here on departure after the event ended Sunday 27 August 2017 late afternoon. (Jochem Manders)

# **Dutch Aviation Society**

'Scramble' is a monthly publication by the Dutch Aviation Society and is for private circulation only. The entire content of 'Scramble' is a copyright of the Stichting Dutch Aviation Society, and can not be reproduced in any form without permission.

The main activities of the Dutch Aviation Society are: publication of the monthly magazine 'Scramble', maintaining the aviation website www.scramble.nl, organising spotter conventions, maintaining an aviation information database, publishing from this aviation information database and other activities aimed