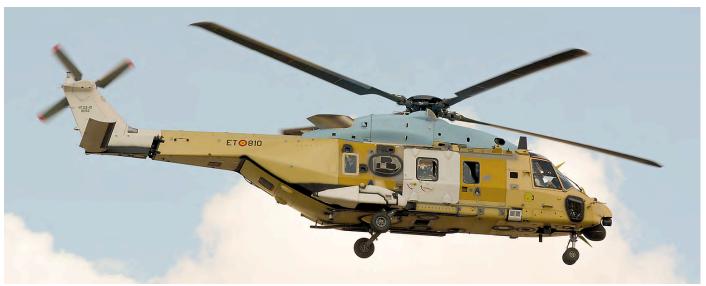

5U-MBZ. Any confirmation of course is needed.

## <u>Nigeria</u>

#### Nigerian Air Force [AF]

NAF282/17-282 401FTS f/n, photo sep17

#### Nigerian Navy [NY]

A109E

231 101sq f/n, photo

Looks like the A109s are reserialed. Known serial were the 04 till the 09.

#### **Tanzania**

## Jeshi la Wananchi la Tanzani (AF)

AB412EP

JW9510 wfu see H155

H155

JW9510 f/n, photo sep17



oct17

This F-2000A MM7293/37-18, which was still adorned with the celebration colours of the 100th anniversary of the five Aeronautica Militare fighter squadrons, participated in the exercise Vega at Trapani. Seen on this XVIII Gruppo bird is the "Vespa Arrabbiata" (Italian for Angry Wasp) of the 3° Stormo to which the squadron belonged during the Second World War. (Trapani, 18 October 2017, Dietmar Fenners)



Airbus Helicopters assembly takes place at Albacete as can bee seen here with the tenth NH90. We do not know yet whether it will go to the Spanish or Catalan Revolutionary Army. (HT.29-10, 26 September 2017, Ronald Stevelink)

#### Togo

#### Force Aérienne Togolaise (AF)

TB-30

5V-MAS w/o 27sep17 **55** 

#### Uganda

#### **Uganda People's Defence Force (AF)**

Mi-172

AF-609 Pres. Fl. f/n DB, photo jul17

## Zimbabwe

#### Air Force of Zimbabwe (AF)

FAWB = Wonderboom airport, South Africa

FVGW = Gweru

FVHA = Harare International

#### C-47A

| 3700 | ex std FVHA | std FAWB    | 13164       | aug17 |
|------|-------------|-------------|-------------|-------|
| 3708 | ex std FVHA | pres Gweru  | 16390/33138 | aug17 |
| 7036 | ex std FVHA | std FAWB    | 14494/25939 | aug17 |
| 7053