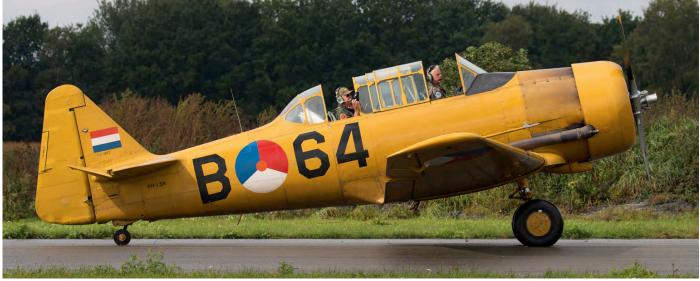

The fourth China Helicopter Exposition was held from 14 till 17 September in Tianjin, north China. Avic AC352 B-00ZE is the Chinese version of the Airbus Helicopters H175. (13 September 2017, Lukas Kinneswenger)