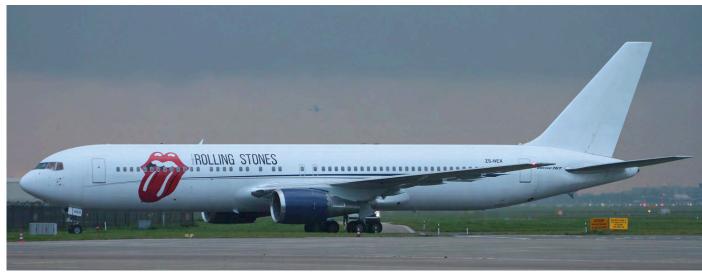

Aeronexus Corporate was incorporated in 2001. Its sole aircraft is a VIP Boeing 767-300ER fitted with all-leather first class lie-flat setting for 96 passengers and a discreet and private area fitted couch that converts to a comfortable bed. ZS-NEX was delivered to LOT Polish Airlines in 1990. (Amsterdam - Schiphol, 28 September 2017, Robert Eikelenboom)

On the 8th a former Cityhopper Fokker 70 departed the Netherlands for the last time. The aircraft is destined for Air Niugini. On the 13th British Airways operated a flight with Boeing 747 equipment. The Russian Ministry of Emergency Situations visited on the 14th with a Superjet 100. Air Europa suffered some technical issues on the 17th, resulting in larger equipment for Amsterdam. The first Hondajet for Amsterdam was seen on the 19th. A Royal Air Maroc dreamliner arrived for maintenance on the 25th. A new fleet addition for the KLM arrived on the 28th. On this same day the Rolling Stones arrived from Barcelona using the Aeronexus Boeing 767.