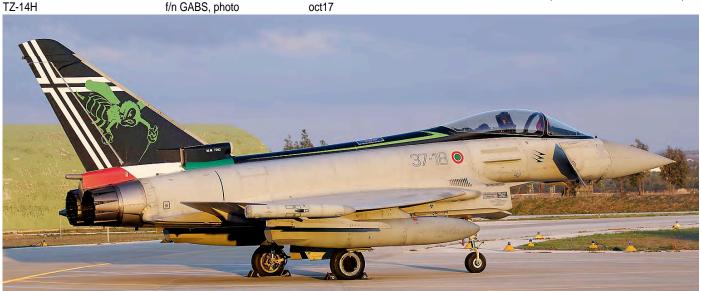

Tetras 912 with construction number 126. At that time we thought only four aircraft were delivered, now we have already seven known construction numbers. So most likely they have received eight aircraft. We have still no serial for the one with construction number 98, but if they have received eight this one will be most likely the 5U-MBU. The 126 is most likely the 5U-MBX and the eighth aircraft most likely the 5U-MBZ. Any confirmation of course is needed.

## <u>Nigeria</u>

#### Nigerian Air Force [AF]

NAF282/17-282 401FTS f/n, photo sep17

#### Nigerian Navy [NY]

A109E

231 101sq f/n, photo

Looks like the A109s are reserialed. Known serial were the 04 till the 09.

#### **Tanzania**

## Jeshi la Wananchi la Tanzani (AF)

AB412EP

JW9510 wfu see H155

H155

JW9510 f/n, photo sep17



oct17

This F-2000A MM7293/37-18, which was still adorned with the celebration colours of the 100th anniversary of the five Aeronautica Militare fighter squadrons, participated in the exercise Vega at Trapani. Seen on this XVIII Gruppo bird is the "Vespa Arrabbiata" (Italian for Angry Wasp) of the 3° Stormo to which the squadron belonged during the Second World War. (Trapani, 18 October 2017, Dietmar Fenners)



Airbus Helicopters assembly takes place at Albacete as can bee seen here with the tenth NH90. We do not know yet whether it will go to the Spanish or Catalan Revolutionary Army. (HT.29-10, 26 September 2017, Ronald Stevelink)

#### Togo

#### Force Aérienne Togolaise (AF)

TB-30

5V-MAS w/o 27sep17 **55** 

#### Uganda

#### **Uganda People's Defence Force (AF)**

Mi-172

AF-609