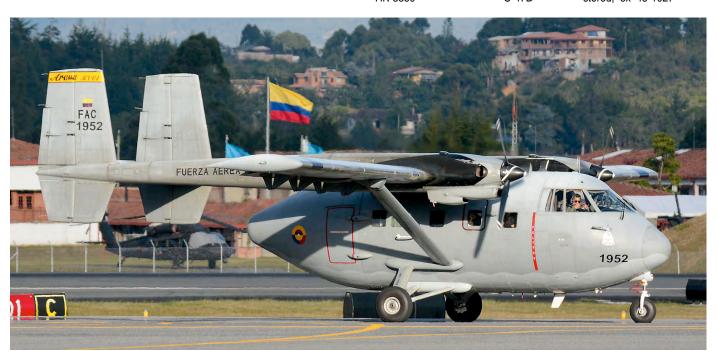

| CC-BAC<br>CC-CPL                                                                                                                                                                                             | A320-233<br>A319-132                                                           | LAN<br>LAN                                                                   | <b>11 July 2017</b><br>One World c/s | Air Colombia Area<br>HK-3292<br>HK-3359                                                                   | SC-47A<br>C-47B                                                                            | o/h, ex 43-15195<br>stored, ex 45-1027                                                                                                                                                      |



The sole IAI201 Arava is a regular sight at the Rionegro airshow. We can not get enough of it though! (FAC1952, 15 July 2017, Raymond van Dijkhuizen)

|                                      |                            |                                      |        | D 110: 11                              | _                      |                    |                    |
|--------------------------------------|----------------------------|--------------------------------------|--------|----------------------------------------|------------------------|--------------------|--------------------|
| Confiscated Area                     | 0.470                      | -tl 40 40 <b>7</b> 00                |        | Preserved/Stored in main               |                        |