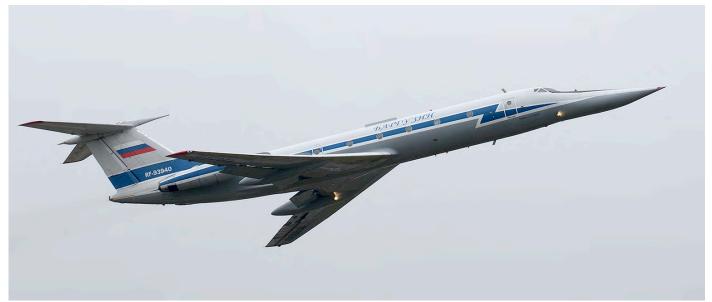

ari |
| 71-3049/6                | NF-5A-2000 | 134 Filo Türk Yildizlari |
| 71-3052/2                | NF-5A-2000 | 134 Filo Türk Yildizlari |
| 71-3058/3                | NF-5A-2000 | 134 Filo Türk Yildizlari |
| 71-3072/5                | NF-5A-2000 | 134 Filo Türk Yildizlari |
| 69-4001/4                | NF-5B-2000 | 134 Filo Türk Yildizlari |
| 71-4026/1                | NF-5B-2000 | 134 Filo Türk Yildizlari |
|                          |            |                          |

'1992-2017 25 YIL'

Flying only:

Yak-130 Yak-130 Yakovlev OKB Yakovlev OKB 25-8 26 & 27-8 02wh **94206201019** 134o/l <u>13012101</u>



Unlike in the 2016-edition, Team Berkuty and their Mi-28Ns were present. The team performed at both Alabino and Kubinka this year. (27 August 2017, Paul van der Linden)





Too bad the weather sucked somewhat on Monday. However, the departure of this Tu-134UBL, RF-93940/45bl from 27 SAP, remains an awesome sight and sound. (Jurgen van Toor)

| Visitors 24-8:                         |                |                              |            |
|----------------------------------------|----------------|------------------------------|------------|
| 1x                                     | Ka-226         | nn                           |            |
| RF-19032 <u><b>96232</b></u>           | Mi-8MTV-2US    | RF VKS                       | camo c/s   |
| Visitors 26-8:                         |                |                              |            |
| RF-36049/03bl <u>4902</u>              | An-26          | nn/RF VKS                    |            |
| R