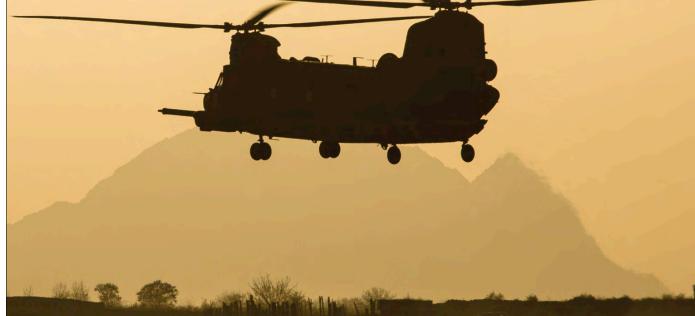

| which came from  | Lyneham, is due to  | o go to South     |
|           | or spares.       |                     | 0                 |
|           | T                |                     |                   |

### Swansea, Wales

ZA355/TAA Tornado GR1 **BS008** nov17 A Tornado arrived from Thorpe Wood on 21 November 2017, presumably for preservation.

### **RAF Woodvale, Lancashire**

Former gate guard Jet Provost T5A XW420/(9194M) departed for MOD St Athan on 7 September 2017.

<u>Credits</u>: Stu Carr, Vaclav Kudela, Angel Oses, Pieter Plomp, Tom Svendsen.



oct17

The fuselage of this An-2 has been at the paratroopers training area at Leznica Wielka for over a decade now. It has finally been identified as An-2T 7335. (9 November 2017, Otger van der Kooij)

# **Dustpan & Brush**



MH-47Gs are very rare objects to photograph. The 160th Special Operations Aviation Regiment (SOAR) clandestine operates in many areas of the world, especially in war zones and behind enemy lines. The unit, well known as The Night Stalkers, lost one of their very dark grey, almost black, advanced heavy lift helicopters during operations in the Kharwar district, Afghanistan on 27 October. The serial is not known yet so we decided to publish an anonymous but price winning picture of an MH-47G. This Chinook departed during sunset from its temporary home-base Kandahar for a sneaky mission in support of the International Security and Assistance Force (ISAF). (Kandahar, March 2008, Stephan de Bruijn)

### Additions & Corrections:

05apr17 <u>87-0306/DC</u> F-16C <u>5C-567</u> w/o The unlucky Vi