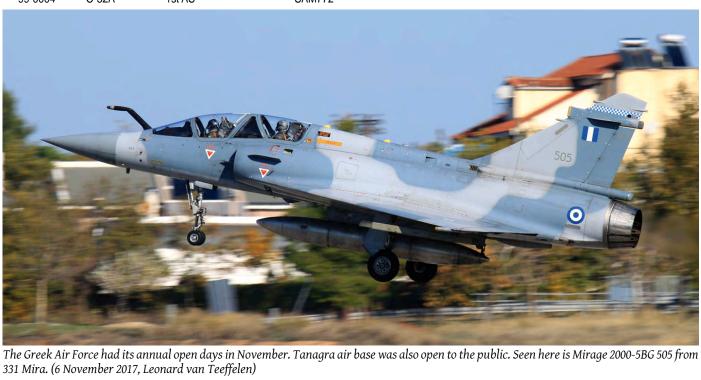

5(R)sq           | * CWL66      |
| 166376                | C-37B          | USN               | VV100         | ZF287                 | Tucano T1    | 72(R)sq           | * LOP60      |
| 13.MAC                | C-17A          | Qatar AF          | LHOB246       | 31 1326               | Global 6000  | UAE AF            | * MCE08      |
| 17.A6-ALN             | B777-2ANI(ER)  | Gvmt of Abu Dhabi | AUH05         |                       |              |                   | IVICEUO      |
| 99-0004               | C-32A          | 1st AS            | SAM772        | <u>Credits</u> : MAR, | Scramble mes | sageboard.        |              |
| 33-0004               | 0-32A          | ISLAG             | SAIVITIZ      |                       |              | ~                 |              |



SMOL



In the summer of 2017 Russian operator Red Wings added six Airbus aircraft to their fleet, which consisted of two A321s and four A320s. They are the first Western built aircraft in the fleet, which also contains eight Tupolev Tu-204s. A320 VP-BWY was built in 2004 and delivered as N672AW to America West Airlines. It was repainted in 2005 because of the merger with US Airways and in 2013 it went to American Airlines. Delivery to Red Wings took place on 20 June 2017 and the aircraft was ferried on 21 June from Shannon to Moscow-Domodedovo. (Antalya, 31 August 2017, Ton Jochems)

### **Airliner News**

### **Europe**

### Belgium

<u>Air Belgium</u> has announced that the process of obtaining its AOC is taking longer than expected and that the start-up of operations has therefore be