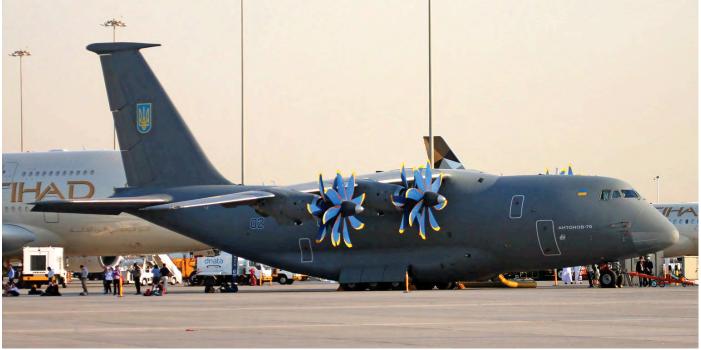

T1 helicopters delivered to the Defence Helicopter Flying School (DHFS) at RAF Shawbury also continues to increase at a steady pace. Both the Griffin and Squirrel helicopters will be withdrawn from use in March 2018.

According to *MAR*, in total twelve Tornado aircraft were being stripped for spares at RAF Leeming under the Return To Parts (RTP) programme. These were to be seven GR4, two GR4A and three twin-stick GR4 jets. It is unclear if additional aircraft are also present in storage, awaiting induction into this programme.

| EGDM | = | Boscombe Down |
|------|---|---------------|
| EGNO | = | Warton        |
| EGUB | = | Benson        |

- EGVL = Little Rissington
- EGVO = Odiham
- EGXC = Coningsby
- EGXE = Leeming EGXY = Syerston EGYD = Cranwell EGYE = Barkston Heath EGYM = Marham



During the Dubai Air Show 2017 Antonov resumed promotions for their Antonov An-70, apart from the Ukraine Air Force no export customers ordered this large freighter. Jan Gerrits captured 02 blue on the Dubai tarmac on 15 November 2017.



From our Pilatus reporter Stephan Widmer we received this sunny shot of the first QinetiQ PC-21. Marked as G-ETPA this trainer is one of two ordered in January 2017. On 14 November 2017 the airframe came out for the first time, to be shipped from commissioning to the final assembly line.

3/4Regt

ADSU

Airbus

CMF

CMU

Airbus Hel.

EGUB Pool

Leonardo

MDMF

| Atlas C1<br>ZM400<br>ZM411<br>ZM416<br>ZM417 | Airbus<br>24/70sq<br>24/70sq<br>24/70sq | ex 24/70sq<br>ex Airbus<br>ex Airbus<br>ex Airbus | 039<br>058 | oct17<br>oct17<br>oct17<br>oct17 |
|----