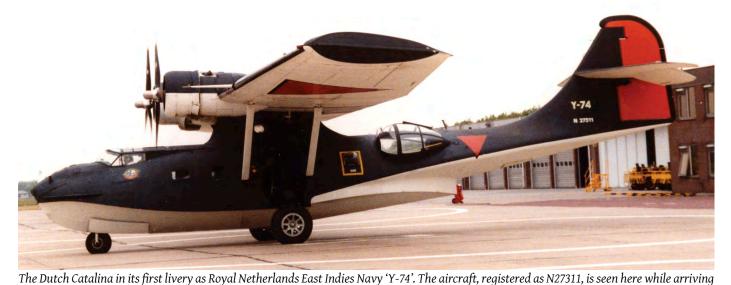

Save the Catalinal - PH-PBY

DUTCH AVIATION SOCIETY

The yearly open days in Greece also incorporate Cyprus. This year a group went there and was able to photograph variosu aircraft. Mi-35P 813 was one of two present. (Paphos, 8 November 2017, Bert Stil)

This month nearly all sections are present again, only Manufacturers News is absent. Also the Warbirds are not featured this time, but instead we have an article on Save the Catalina, as the Dutch Catalina PH-PBY (oldest flying Catalina in the world) is in danger of not being able to fly anymore, due to financial reasons. Having been acquired in 1995 and returned to airworthiness in 2004, the Cat has flown on numerous occasions both in the Netherlands and abroad, and wherever it went it was always a sight to behold! In this Warbirds 'special' we try to convince you, as our readers, to contribute to its survival.