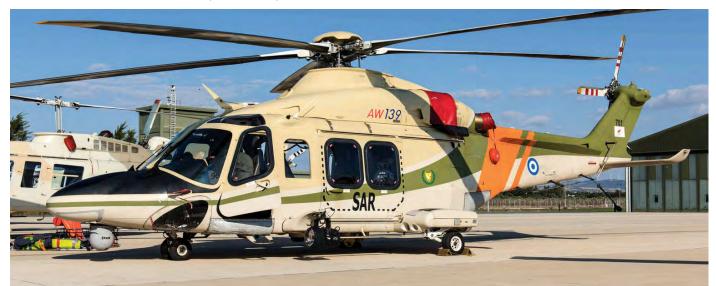

Search and rescue is performed with the AW139. (Paphos, 8 November 2017, Bert Stil).

The Department of Forests operates some agricultural aircraft like this AT-802. (FD-1, Paphos, 9 November 2017, Leonard van Teeffelen) Personal copy