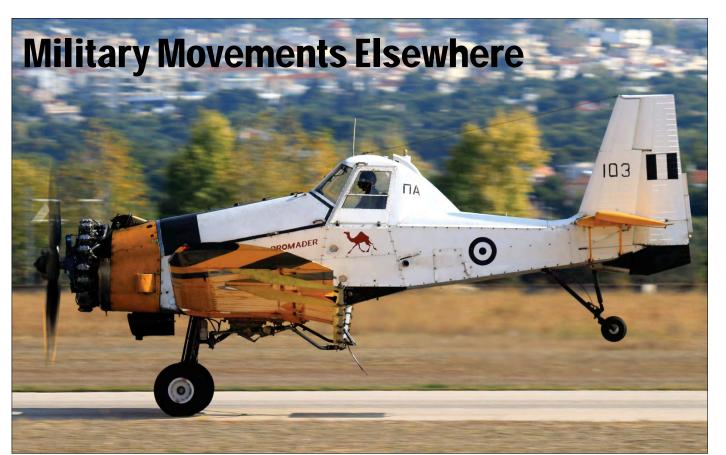

Search and rescue is performed with the AW139. (Paphos, 8 November 2017, Bert Stil).

The Department of Forests operates some agricultural aircraft like this AT-802. (FD-1, Paphos, 9 November 2017, Leonard van Teeffelen) Personal copy