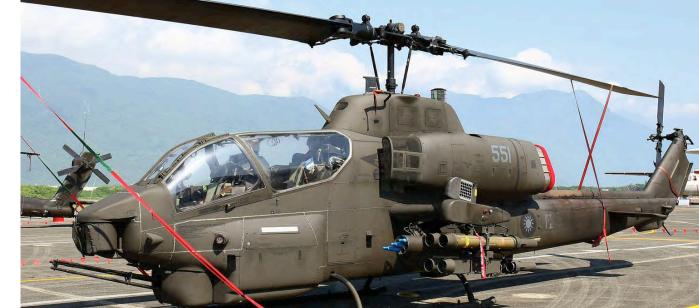

Save the Catalinal - PH-PBY

DUTCH AVIATION SOCIETY

The yearly open days in Greece also incorporate Cyprus. This year a group went there and was able to photograph variosu aircraft. Mi-35P 813 was one of two present. (Paphos, 8 November 2017, Bert Stil)