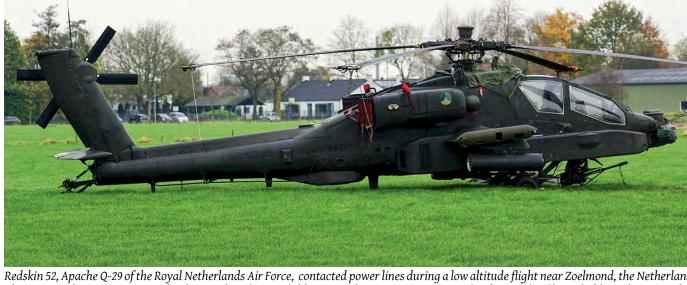

|

Flybe flight BE331, from Belfast City to Inverness operated by Dash G-JEDU, was climbing out of City when the crew stopped the climb at 4,000ft. The reason for that was a gear issue and they took up a hold for troubleshooting the problem. Having worked the related checklists they decided to divert to Belfast-Aldergrove (which has longer runway) where the aircraft landed safely on runway 25 about 2:05 hours after departure, coming to a stop on its main gear and the nose. The unlucky aircraft is seen here in the beautiful mountain surroundings at Geneva, where David Alders was present on 29 March 2008 to take this picture.

64



Redskin 52, Apache Q-29 of the Royal Netherlands Air Force, contacted power lines during a low altitude flight near Zoelmond, the Netherlands. The crew made a precautionary landing in the adjacent field. It caused a power interruption for thousands of households in the area, which took a few hours before it was resolved. (Zoelmond, 14 November 2017, M. Charcutier)

be extended again. The crew decided to divert to Belfast-Aldergrove where the aircraft landed safely on runway 25 about 2:05 hours after departure, coming to a stop on its main gear and the nose. One person was taken to a hospital with minor injuries, the aircraft received substantial damage.

11nov17406Mi-171Ew/oThree military personnel onboard the Iraqi Air ForceMi-171were killed when the Russian built chopper crashed at al-