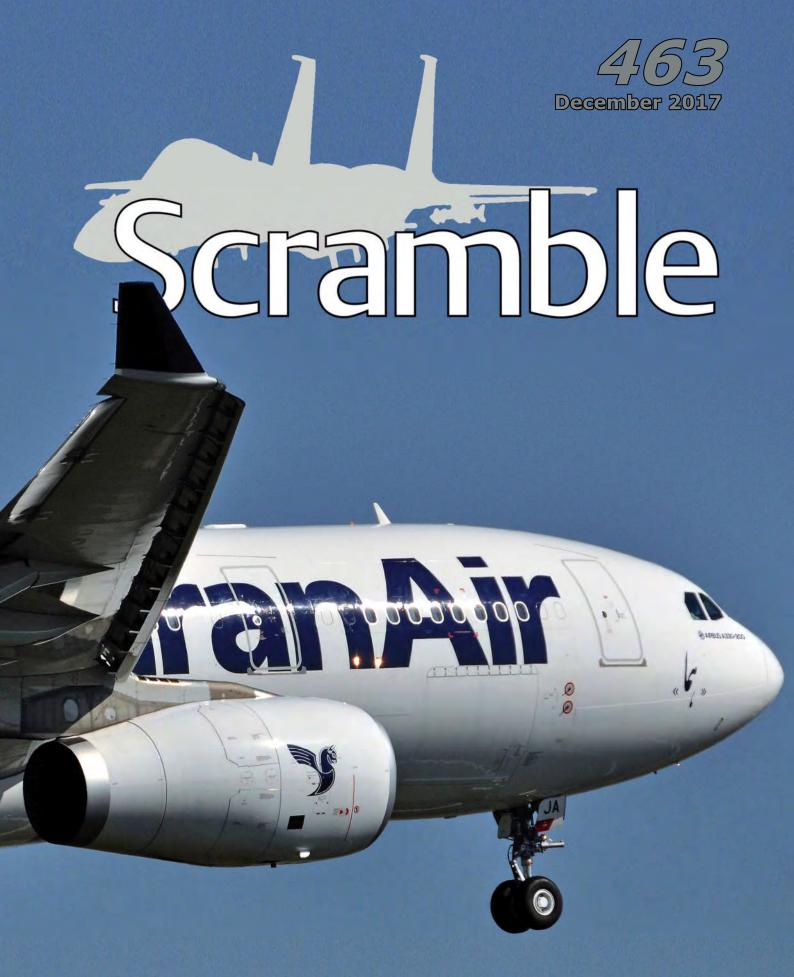

Save the Catalinal - PH-PBY

DUTCH AVIATION SOCIETY

The yearly open days in Greece also incorporate Cyprus. This year a group went there and was able to photograph variosu aircraft. Mi-35P 813 was one of two present. (Paphos, 8 November 2017, Bert Stil)