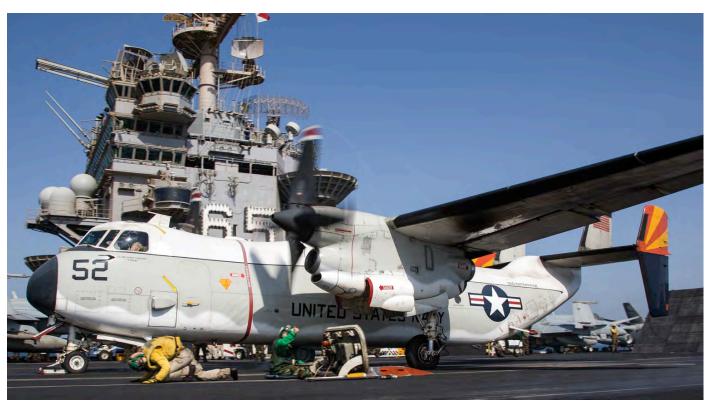

acted the nose of the aircraft. The aircraft received |                                                       |                         |                 |  |  |
| substantial damage but continued for a safe landing.          |                                                       |                         |                 |  |  |
|                                                               |                                                       |                         |                 |  |  |

<u>19nov17 VH-FVZ</u> ATR72-212A **1087** dam <u>Virgin Australia</u> flight VA646, from Sydney (NSW) to Canberra (ACT), was on final approach to Canberra's runway 35 when the aircraft encountered windshear and touched down hard. The tail skid and fuselage contacted the runway surface and





The United States Navy, and VRC-40 Providers in particular, lost the above C-2A Greyhound 162175 when it crashed while approaching CVN-76 USS Ronald Reagan. It had taken off from MCAS Iwakuni to deliver the usual mail and food supplies, plus eleven persons onboard. It seems that a power loss was to blame for the crash. Out of the eleven, eight were rescued and two days after the event the search for the three missing persons was suspended. (Persian Gulf, CVN-65 USS Enterprise, Stephan de Bruijn)

received a lot of damage. The ATR rolled out without further incident and no injuries were reported. At the time of the accident weather was good with no thunderstorms nearby.

20nov17 T-38C w/o Sadly one person died when this USAF Talon crashed in Val Verde County, north-northwest of Del Rio (T