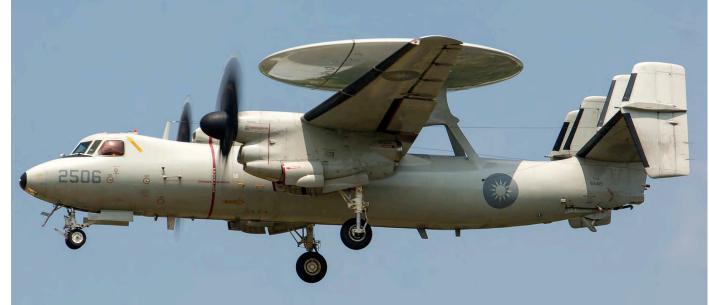

| F944       | 5sq           | c/n update | <b>TP1906</b> may17 |
| F945       | 5sq           | c/n update | TP1907 nov17        |
| China      |               |            |                     |

### china

### People's Liberation Army Air Force (AF)

| J10A       |                           |                        |
|------------|---------------------------|------------------------|
| 61599      | 8th Brigade               | photo                  |
| 61696      | 8th Brigade               | photo                  |
| 63577      | 26th Brigade              | nov17                  |
| 64055      | 34th Brigade              | photo                  |
| Again, soi | me Regiments have been co | nverted into a Brigade |
| (26th, 34t | h Brigade).               | -                      |



Operating from Pingtung North, but formally stationed at Pingtung South, the 2nd Early Warning Squadron was given six E-2K Hawkeyes to perform their task. Last one in the line is 2506, captured by Mark Rourke on 27 September 2017. Underneath the horizontal stabilizers former USN BuNo 166419 is also shown.



Seen on its home base is OH-58D Kiowa Warrior 614, part of the 601st Combat Reconaissance Battalion. (Longtan, 3 October 2017, Mark Rourke)

photo

photo

photo

photo

photo

|                    | 0                       | 1                             |
|--------------------|-------------------------|-------------------------------|
| J11A               |                         |                               |
| 65320              | 41st Brigade            | nov17