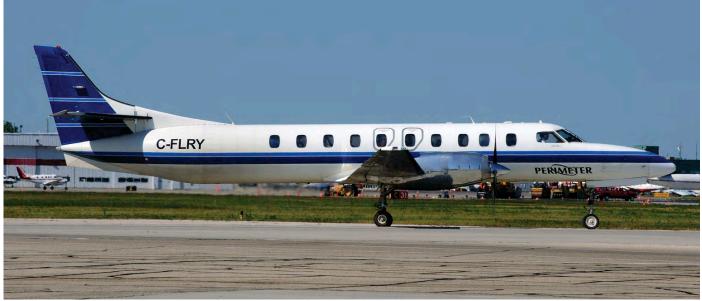

mpacted the nose of the aircraft. The aircraft received |                                                       |                         |                 |  |  |
| substantial damage but continued for a safe landing.          |                                                       |                         |                 |  |  |
|                                                               |                                                       |                         |                 |  |  |

<u>19nov17 VH-FVZ</u> ATR72-212A **1087** dam <u>Virgin Australia</u> flight VA646, from Sydney (NSW) to Canberra (ACT), was on final approach to Canberra's runway 35 when the aircraft encountered windshear and touched down hard. The tail skid and fuselage contacted the runway surface and





The United States Navy, and VRC-40 Providers in particular, lost the above C-2A Greyhound 162175 when it crashed while approaching CVN-76 USS Ronald Reagan. It had taken off from MCAS Iwakuni to deliver the usual mail and food supplies, plus eleven persons onboard. It seems that a power loss was to blame for the crash. Out of the eleven, eight were rescued and two days after the event the search for the three missing persons was suspended. (Persian Gulf, CVN-65 USS Enterprise, Stephan de Bruijn)

received a lot of damage. The ATR rolled out without further incident and no injuries were reported. At the time of the accident weather was good with no thunderstorms nearby.

20nov17 T-38C w/o Sadly one person died when this USAF Talon crashed in Val Verde County, north-northwest of Del Rio