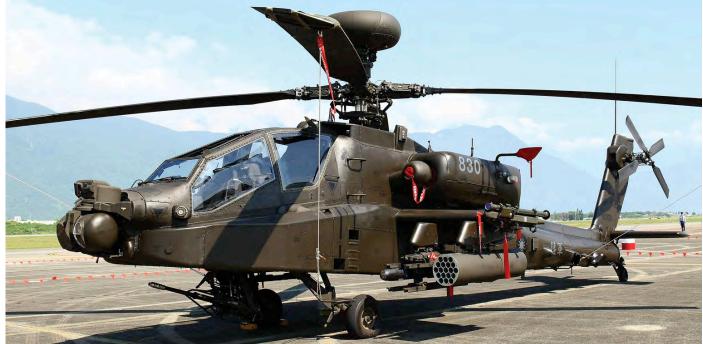

ose. However we think this is the former 8133 which was damaged on 4 August 4 2014 and repaired with a new, former Russian, tail section in July 2017. However, confirmation is needed.

### Mozambique

### Força Aérea Moçambique (AF) FQNC = Nacala

### MiG-21bis

209(rd) std FQNC f/n, photo 2017 We assumed the existence of this one already but until now it was never noted. Peter Weinert found a photo of 209 stored inside a hangar at Nacala Air Base.

Neil Middleton presented us this tasty picture of one Egyptian Boarder Guard Force Mil Mi-17V-5 3905. Some things stand out, like the ramp at the back of the cabine and the three FLIR-cameras on the stubwing hardpoints and underneath the tail boom. (Luxor, 25 October 2017)

Personal copy Distribution to a third party is not allowed Vews

lews



During the same Hualien Open Day, Longtan-based 601st Airborne Brigade sent AH-64E Guardian Apache 830 to the static display. (Hualien, 19 September 2017, Reinier Schreurs)

### Nigeria

### Nigerian Air Force [AF]

In Air Force Monthly of September and November Mr. Mrityunjoy Mazumdar published two very interesting articles about the Nigerian Air Force. Interesting in the second part is the overview of the, totally changed, Orbat of the Nigerian Air Force. In 2016 the Air Force started renumbering all NAF commands and subordinate units. Headquarters directreporting units now fall in the 0xx series (formerly they were in the 100 series), Tactical Air Command units now fall into the 100-series numbers (formerly two-digit series), Special Operations Command units into the 200-series, Mobil