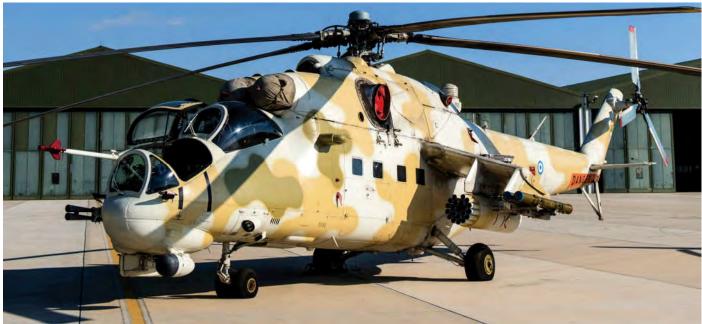

Search and rescue is performed with the AW139. (Paphos, 8 November 2017, Bert Stil).

The Department of Forests operates some agricultural aircraft like this AT-802. (FD-1, Paphos, 9 November 2017, Leonard van Teeffelen) Personal copy