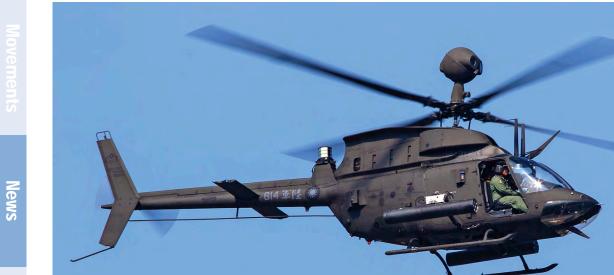

|
|------------|---------------------------|------------------------|
| 61599      | 8th Brigade               | photo                  |
| 61696      | 8th Brigade               | photo                  |
| 63577      | 26th Brigade              | nov17                  |
| 64055      | 34th Brigade              | photo                  |
| Again, soi | me Regiments have been co | nverted into a Brigade |
| (26th, 34t | h Brigade).               | -                      |



Operating from Pingtung North, but formally stationed at Pingtung South, the 2nd Early Warning Squadron was given six E-2K Hawkeyes to perform their task. Last one in the line is 2506, captured by Mark Rourke on 27 September 2017. Underneath the horizontal stabilizers former USN BuNo 166419 is also shown.



Seen on its home base is OH-58D Kiowa Warrior 614, part of the 601st Combat Reconaissance Battalion. (Longtan, 3 October 2017, Mark Rourke)

photo

photo

photo

photo

photo

|                    | 0                       | 1                             |
|--------------------|-------------------------|-------------------------------|
| J11A               |                         |                               |
| 65320              | 41st Brigade            | nov17                         |
| 66061              | 55th Brigade            | nov17                         |
| The Golden         | I Helmet competition s  | howed some more former        |
| Regiments<br>95th. | now converted to Brigad | de, like 41st, 55th, 85th and |
| J11B               |                         |