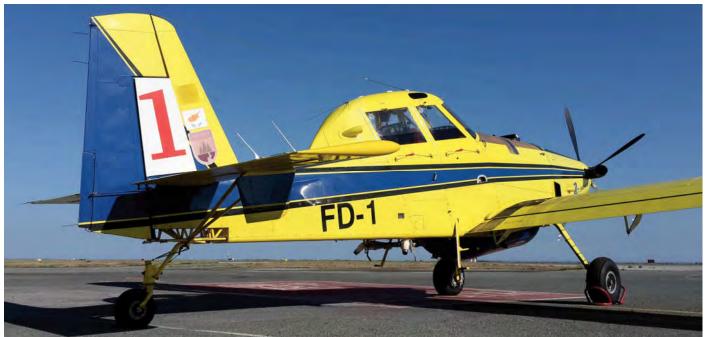

#### **Cover Photo**

AVIANCA Brasil had two A330-200s on order in 2014 but the deal fell thru and both aircraft were flown to Teruel, Spain for storage just before they would be delivered. Parked in AVIANCA colours as F-WHUR (**1586**) and F-WXAJ (**1540**) these aircraft were eventually taken up by Iran Air early 2017 which, after sanctions were lifted, finally were allowed to buy new aircraft. F-WHUR became EP-IJB while F-WXAJ recieved EP-IJA as its registration. The latter is pictured almost touching down at one of Frankfurt Main Airport's runways. (Frankfurt-Main, 17 August 2017, Frank Doornbos)