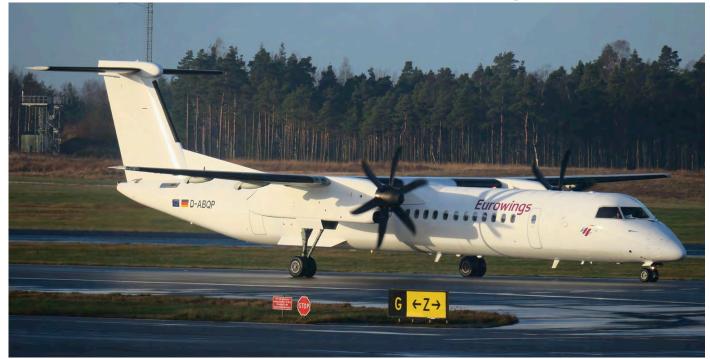

Save the Catalinal - PH-PBY

DUTCH AVIATION SOCIETY

The yearly open days in Greece also incorporate Cyprus. This year a group went there and was able to photograph variosu aircraft. Mi-35P 813 was one of two present. (Paphos, 8 November 2017, Bert Stil)