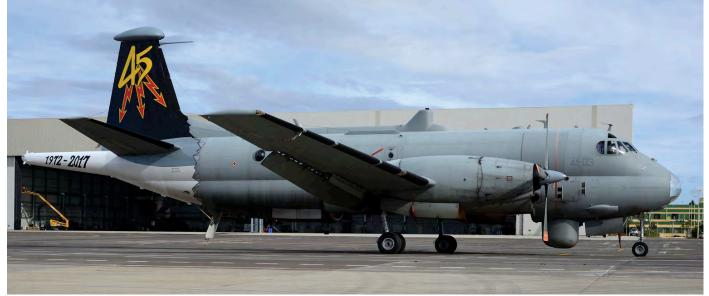

-----------------|
| F-16AM |              |                              |                    |
| 15126  | to Romania   | as 1605                      | M17-9              |
| 15127  | to Romania   | as 1606                      | M17-10             |
| 15128  | to Romania   | as 1607, d/d sep17           | M17-12 sep17       |
| 15130  | to Romania   | as 1609, d/d sep17           | M17-14             |
| sep17  |              |                              |                    |
| F-16BM |              |                              |                    |
| 15138  | to Romania   | as 1611                      | M18-2              |
| 15139  | to Romania   | as 1612, d/d sep17           | <b>M18-3</b> sep17 |
|        | te . tomania | ae .e. <u>=</u> , a/a cop ii |                    |



On 22 November 2017 the final chapter was written about the Italian Air Force Br.1150 Atlantic fleet. That day, in fact, the last airworthy aircraft, MM40118/41-03, left her Sigonella home-base and flew her last mission. The aircraft was transferred to Pratica di Mare where it will be disassembled and then transferred to the Air Force Museum at Vigna di Valle, to be placed on permanent display. (Sigonella, 15 November 2017. Mauro Finati)

# News



In September 2017, the last three F-16s out of the total order of twelve were delivered to Romania. We seemed to have missed the exact delivery date of the other three machines mentioned above.

### Marinha Portuguesa (NY)

### Super Lynx Mk95

19204 Leonardo ex EsqHelMarinha 376 aug17 Back in August 2017, the first Portuguese Super Lynx arriv