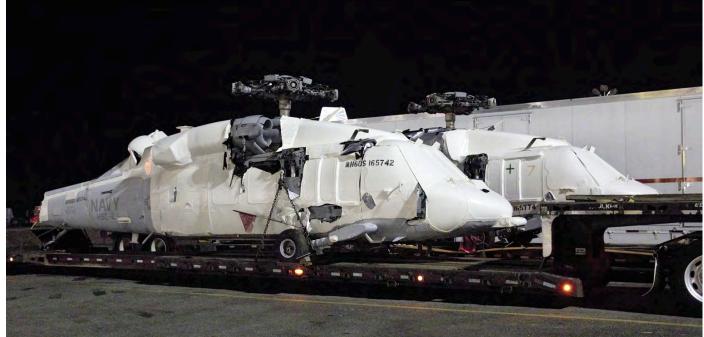

Save the Catalinal - PH-PBY

DUTCH AVIATION SOCIETY

The yearly open days in Greece also incorporate Cyprus. This year a group went there and was able to photograph variosu aircraft. Mi-35P 813 was one of two present. (Paphos, 8 November 2017, Bert Stil)