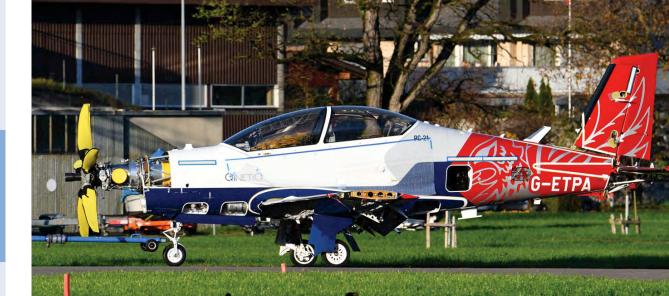

n total twelve Tornado aircraft were being stripped for spares at RAF Leeming under the Return To Parts (RTP) programme. These were to be seven GR4, two GR4A and three twin-stick GR4 jets. It is unclear if additional aircraft are also present in storage, awaiting induction into this programme.

| EGDM | = | Boscombe Down |
|------|---|---------------|
| EGNO | = | Warton        |
| EGUB | = | Benson        |

- EGVL = Little Rissington
- EGVO = Odiham
- EGXC = Coningsby
- EGXE = Leeming EGXY = Syerston EGYD = Cranwell EGYE = Barkston Heath EGYM = Marham



During the Dubai Air Show 2017 Antonov resumed promotions for their Antonov An-70, apart from the Ukraine Air Force no export customers ordered this large freighter. Jan Gerrits captured 02 blue on the Dubai tarmac on 15 November 2017.



From our Pilatus reporter Stephan Widmer we received this sunny shot of the first QinetiQ PC-21. Marked as G-ETPA this trainer is one of two ordered in January 2017. On 14 November 2017 the airframe came out for the first time, to be shipped from commissioning to the final assembly line.

3/4Regt

ADSU

Airbus

CMF

CMU

Airbus Hel.

EGUB Pool

Leonardo

MDMF

| Atlas C1<br>ZM400<br>ZM411<br>ZM416<br>ZM417 | Airbus<br>24/70sq<br>24/70sq<br>24/70sq | ex 24/70sq<br>ex Airbus<br>ex Airbus<br>ex Airbus | 039<br>058 | oct17<br>oct17<br>oct17<br>oct17 |
|----------------------------------------------|-----------------------------------------|---------------------------------------------------|------------|----------------------------------|
| Beech B300C                                  | 2 1/