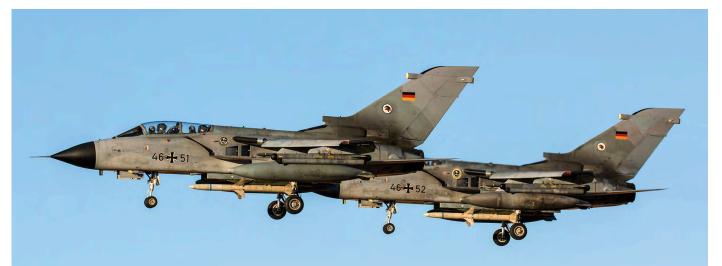

Save the Catalinal - PH-PBY

DUTCH AVIATION SOCIETY

The yearly open days in Greece also incorporate Cyprus. This year a group went there and was able to photograph variosu aircraft. Mi-35P 813 was one of two present. (Paphos, 8 November 2017, Bert Stil)