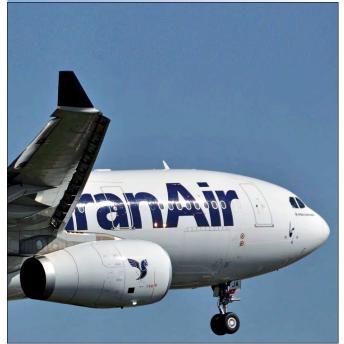

#### **Cover Photo**

AVIANCA Brasil had two A330-200s on order in 2014 but the deal fell thru and both aircraft were flown to Teruel, Spain for storage just before they would be delivered. Parked in AVIANCA colours as F-WHUR (**1586**) and F-WXAJ (**1540**) these aircraft were eventually taken up by Iran Air early 2017 which, after sanctions were lifted, finally were allowed to buy new aircraft. F-WHUR became EP-IJB while F-WXAJ recieved EP-IJA as its registration. The latter is pictured almost touching down at one of Frankfurt Main Airport's runways. (Frankfurt-Main, 17 August 2017, Frank Doornbos)