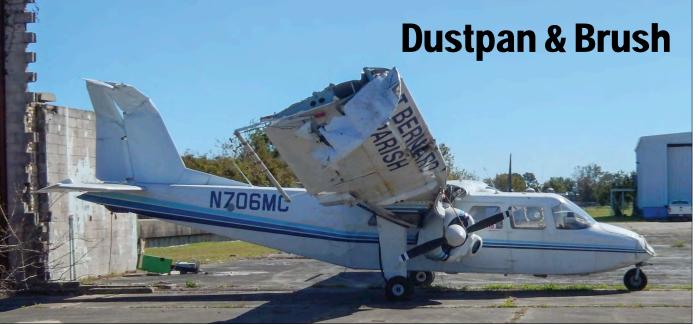

c20 A dismantled Vampire arrived here during December from Corscombe, Devon, via a short stop at Weston Zoyland.

# **RAF Shawbury, Shropshire**

Dumped Wessex HU5 XT773 departed during November. It was noted northbound at the M74 Hamilton Services in Scotland on 16 November 2020.

# Tatenhill, Staffordshire

XX900 Buccaneer S2B nov20 Departures from Bruntingthorpe continue. A Buccaneer arrived here on 5 November 2020.

# Woodford, Cheshire

After a short stay at Hooton Park, the frame of Anson C19 TX235 arrived during September for the Avro Heritage Museum. It had previously been stored at Coventry.

Credit: Alan Allen, Hans van der Vlist, Foxalphazoulou.



TS-9 Junak (s/n 17, c/n 119540, ex SP-BOO) on inside display at the museum of Dêblin, Poland. (21 October 2020, Remco van de Bunt)



Hurricane Zeta paid a visit to New Orleans-Lakefront Airport (LA) where St. Bernard Parish Government Islander N706MC was flipped over, receiving substantial damage as a result. Looking at this picture we would not be surprised if it turns out to be a write-off! (New Orleans-Lakefront Airport (LA), 2 November 2020, Carey Mavor)

# **Additions & Corrections:**

| 07feb12  | <u>RA-07209</u> | An-2TP               | <u>1G146-38</u> w/o  |
|----------|-----------------|----------------------|----------------------|
| 07feb12  | <u>RA-17771</u> | <u>An-2R</u>         | <u>1G203-32</u> w/o  |
| Turns o  | ut these we     | re the two unlucky . | Antonov 2s which got |
| destroy  | ed in a hang    | ar fire at Kyzyl.    |                      |
| See Scra | mble 394.       |