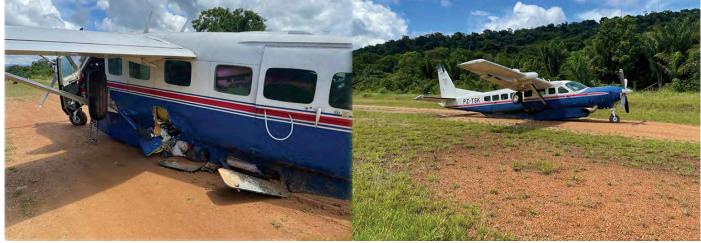

|
| nated in Djibouti (Djibouti) and was destined for Mogadishu                                                                                                                          | tion. The tower reported that the landing gear appear                                                                                                                            |
| nuced in Djieouti (Djieouti) und was destined for mogadisha                                                                                                                          |                                                                                                                                                                                  |



Not once but twice does this Blue Wing Airlines Supervan 900 PZ-TSK feature in this section. First as an Addition and unfortunately also at the end, when on 30 December 2020 it suffered a mishap at Lawa Anapaike Airstrip. Unfortunate for the aircraft, as it suffered substantial damage, but all occupants got out uninjured. (Lawa Anapaike Airstrip , 30 December 2020, Mulokot)



Having participated in this year's (January/February edition) Red Flag exercise, Royal Australian Air Force Super Hornet F/A-18F A44-223 was the unfortunate subject of a mishap at RAAF Base Amberley (Qld.). During a seven ship-formation take-off, on 8 December 2020, it suffered an engine failure, forcing the pilots to eject to safety and the Super Hornet to leave the runway. (Nellis AFB (NV), 29 January 2020, Manol