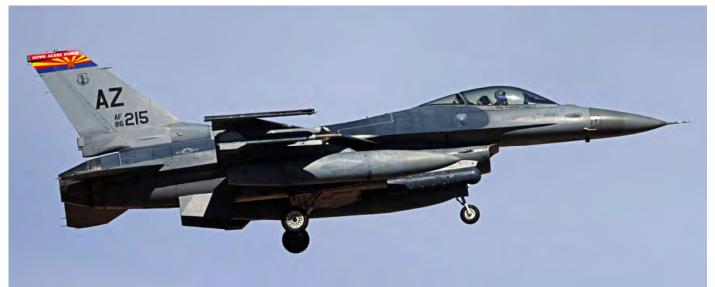

At the same UTA weekend F-16C 88-0417 came in front of the lens, painted up as the 152nd Fighter Squadron commander's aircraft. It has "Los Vaqueros - the Cowboys" and a portrait of the cat in the squadron's emblem with a cowboy hat and two smoking six-shooter revolvers. (Tucson (AZ), 5 December 2020)