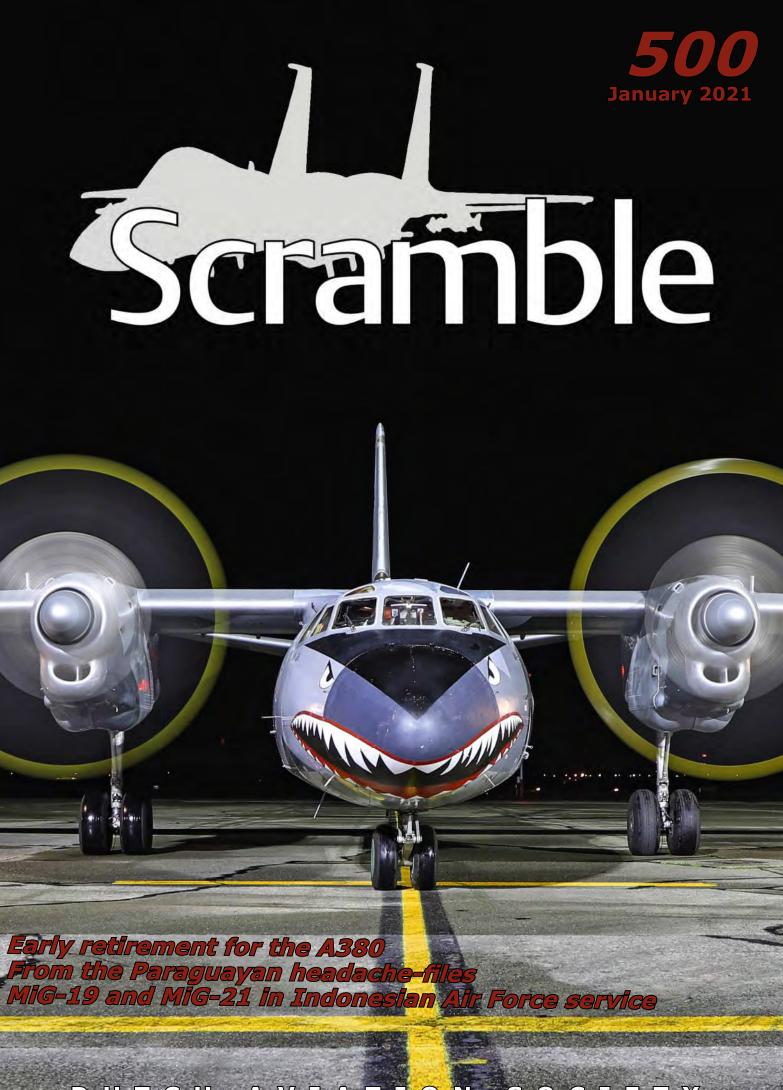

DUTCH AVIATION SOCIETY

Nate Leong got to sneak out to Tucson (AZ) for a quick day trip on 5 December 2020, for the Unit Training Assembly (UTA) weekend. He was lucky enough to catch a few old F-16s. F-16C 86-0215/AZ has the top of the vertical tail painted red and the text "162WG ALERT FORCE", to designate this aircraft as one of the alert jets that stand at the ready at Davis-Monthan AFB, four miles to the northeast of Tucson IAP. (Credit all pictures: Nate Leong)