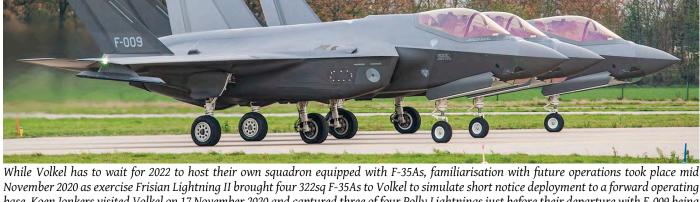

DUTCH AVIATION SOCIETY

Nate Leong got to sneak out to Tucson (AZ) for a quick day trip on 5 December 2020, for the Unit Training Assembly (UTA) weekend. He was lucky enough to catch a few old F-16s. F-16C 86-0215/AZ has the top of the vertical tail painted red and the text "162WG ALERT FORCE", to designate this aircraft as one of the alert jets that stand at the ready at Davis-Monthan AFB, four miles to the northeast of Tucson IAP. (Credit all pictures: Nate Leong)

At the same UTA weekend F-16C 88-0417 came in front of the lens, painted up as the 152nd Fighter Squadron commander's aircraft. It has "Los Vaqueros - the Cowboys" and a portrait of the cat in the squadron's emblem with a cowboy hat and two smoking six-shooter revolvers. (Tucson (AZ), 5 December 2020)

He also made a quick stop at Luke AFB (AZ) on 4 December 2020. An F-16 crew chief with the 310th Fighter Squadron at Luke, mentioned that they were starting to put nicknames on their F-16s (in the nose gear door). Nate Leong managed to get the names of F-16D 90-0778 'MiG Killer' (obviously), F-16C 90-0705 'Combat Coupe' and F-16C 88-0475 'Two Face', which is pictured here.