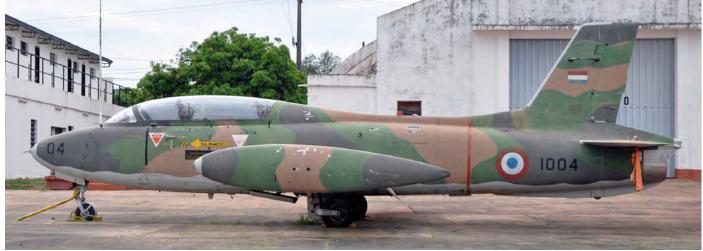

N3173N         | 88-16095     | jun79 | 09feb91 | civil  | ZAF                                                 | Sold 09feb91 as N3173N                           |  |  |  |
| 0104    | T-35A                                          | Silvio Pettirossi | 218          | 1993  | feb06   | std    |                                                     |                                                  |  |  |  |
| 0105    | T-6 (AT-6D)                                    |                   | <b>S8-05</b> | 1980  | 1985    | scr    | 0157                                                |                                                  |  |  |  |



Back in January 1997, C-47B 2032, former Brazilian 2090, was still active. (Asunción/Silvio Pettirossi, 6 January 1997, Erwin van Dijkman)

Articles



The last jet 'fighter' aircraft of the Fuerza Aérea Paraguaya was the AT-26, Embraer 326GB Xavante. Although many plans were made to obtain a successor, these fell through. This machine is now preserved at Silvio Pettirossi. (Asunción/Silvio Pettirossi, 29 September 2015, Wim Sonneveld)

|          | , ,            | 5                | 1               |         |         | `     | ,               |                                                  |
|----------|----------------|------------------|-----------------|---------|---------|-------|-----------------|--------------------------------------------------|
| 0105     | T-35A          | for sale         | 219             | 1993    | jul20   | w/o   | w/o             | 19apr16, pres Ñu-Guazú, offered for sale 20jul20 |
| 0106     | T-6D