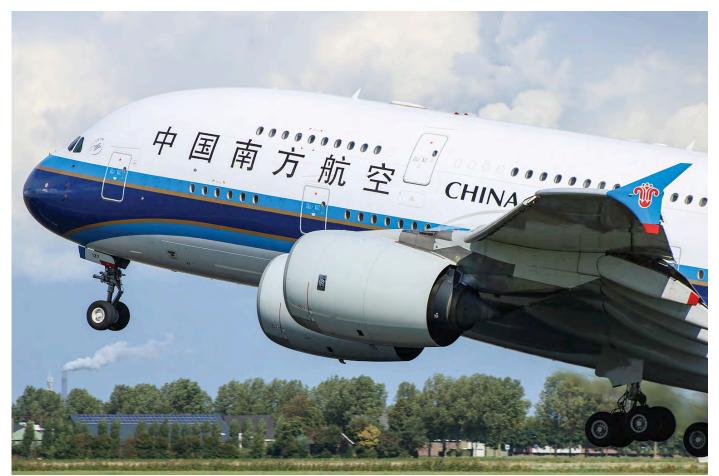

| Stored Singapore                    |
| 035        | -861         | HL7611       | Korean Air              | Stored Seoul-Incheon                |
| 036        | -841         | B-6137       | China Southern Airlines | Active                              |

....



Air France originally ordered twelve A380s, but decided to scrap two orders in 2017. The airline struggled to make the type work in its fleet and announced in 2019 it would retire its fleet by 2022. The Corona-crisis, however, accelerated this and all A380s have been retired in 2020. One of them is this F-HPJH, which was delivered to Air France on 2 May 2012 and retired on 22 March 2020. It was flown to Tarbes-Lourdes on 16 July 2020 and is now waiting there on the things to come. (Tarbes-Lourdes, 8 August 2020, Anton Homma)



Next to Emirates, China Southern is currently the only airline operating the A380 on a regular basis. The airline has a total of five A380s in the fleet, one of which is this B-6137. It was delivered to the airline on 17 December 2011. (Amsterdam-Schiphol, 25 August 2018, Arthur Chi Yen)

| fleet, one of which | h is this B-6137. It w | as delivered to the a | irline on 17 December 2011. (A | msterdam-Schiphol, 25 August 2018, . |
|---------------------|------------------------|-----------------------|--------------------------------|--------------------------------------|
| 037                 | -863F                  | -                     | (FedEx)                        | Not built                            |
| 038                 | -841                   | D-AIMA                |