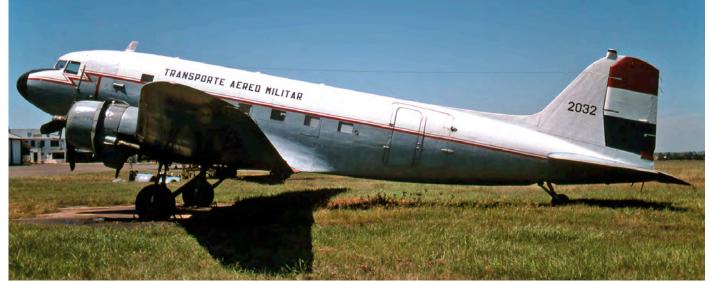

| 04, hulk likely std a while at Silvio Pettirossi |  |  |  |
| 0104    | AT-6D-NT                                       | to N3173N         | 88-16095     | jun79 | 09feb91 | civil  | ZAF                                                 | Sold 09feb91 as N3173N                           |  |  |  |
| 0104    | T-35A                                          | Silvio Pettirossi | 218          | 1993  | feb06   | std    |                                                     |                                                  |  |  |  |
| 0105    | T-6 (AT-6D)                                    |                   | <b>S8-05</b> | 1980  | 1985    | scr    | 0157                                                |                                                  |  |  |  |



Back in January 1997, C-47B 2032, former Brazilian 2090, was still active. (Asunción/Silvio Pettirossi, 6 January 1997, Erwin van Dijkman)

Articles



The last jet 'fighter' aircraft of the Fuerza Aérea Paraguaya was the AT-26, Embraer 326GB Xavante. Although many plans were made to obtain a successor, these fell through. This machine is now preserved at Silvio Pettirossi. (Asunción/Silvio Pettirossi, 29 September 2015, Wim Sonneveld)

|          | , ,            | 5                | 1               |         |         | `     | ,               |                                                  |
|----------|----------------|------------------|-----------------|---------|---------|-------|-----------------|--------------------------------------------------|
| 0105     | T-35A          |