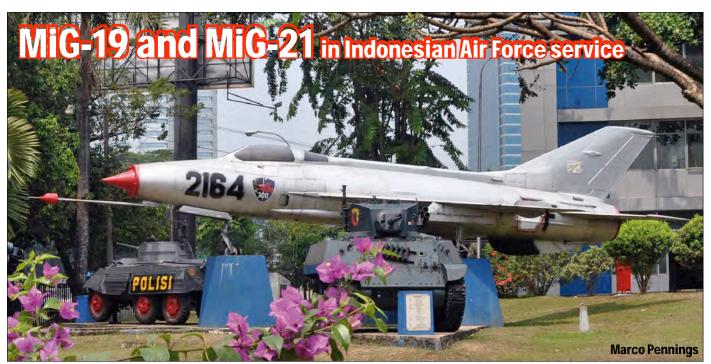

Absent this month are the Warbirds, Showreports and Triptease. To compensate we have three articles: Early retirement for the A380, MiG-19 and MiG-21 in Indonesian Air Force service and From the Paraguayan headache-files: the birth of the four-digit serials. The titles speak for themselves.

## **Contents**

| Movements Netherlands                              | 2  |
|----------------------------------------------------|----|
| Movements Belgium                                  | 13 |
| Military Movements Elsewhere                       | 20 |
| Civil News                                         | 24 |
| Manufacturers News                                 | 24 |
| Airliner News                                      | 25 |
| Jetliners                                          |    |
| Commuters                                          |    |
| Propliners                                         |    |
| Fokker News                                        |    |
| Bizjets                                            |    |
| Bizprops                                           |    |
| Soviet Updates                                     |    |
| PH register                                        | 44 |
| Wrecks & Relics                                    | 45 |
| Dustpan & Brush                                    | 47 |
| Military News & Updates                            | 51 |
| Miscellaneous                                      |    |
| From the Paraguayan headache-files                 | 75 |
| MiG-19 and MiG-21 in Indonesian Air Force service. |    |
| Early retirement for the A380                      |    |
|                                                    |    |