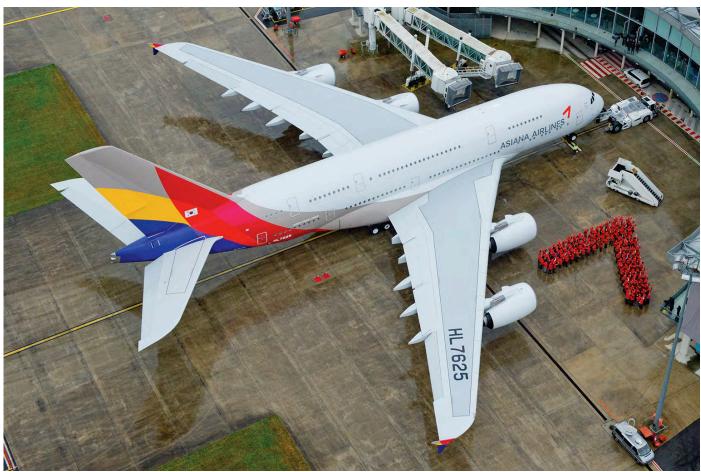

Absent this month are the Warbirds, Showreports and Triptease. To compensate we have three articles: Early retirement for the A380, MiG-19 and MiG-21 in Indonesian Air Force service and From the Paraguayan headache-files: the birth of the four-digit serials. The titles speak for themselves.