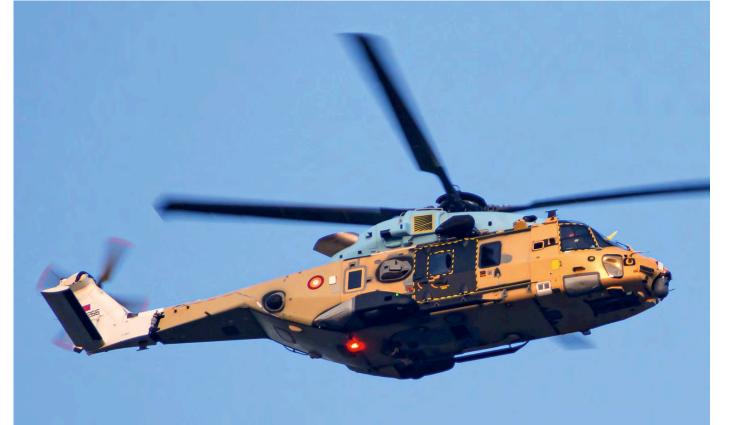

DUTCH AVIATION SOCIETY

Nate Leong got to sneak out to Tucson (AZ) for a quick day trip on 5 December 2020, for the Unit Training Assembly (UTA) weekend. He was lucky enough to catch a few old F-16s. F-16C 86-0215/AZ has the top of the vertical tail painted red and the text "162WG ALERT FORCE", to designate this aircraft as one of the alert jets that stand at the ready at Davis-Monthan AFB, four miles to the northeast of Tucson IAP. (Credit all pictures: Nate Leong)