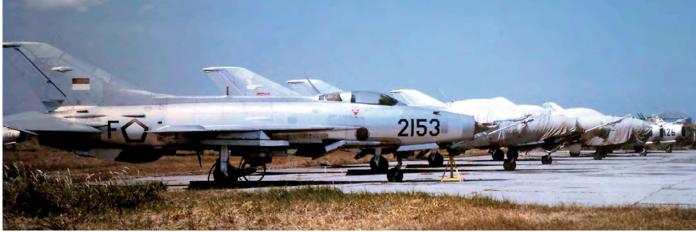

DUTCH AVIATION SOCIETY

Nate Leong got to sneak out to Tucson (AZ) for a quick day trip on 5 December 2020, for the Unit Training Assembly (UTA) weekend. He was lucky enough to catch a few old F-16s. F-16C 86-0215/AZ has the top of the vertical tail painted red and the text "162WG ALERT FORCE", to designate this aircraft as one of the alert jets that stand at the ready at Davis-Monthan AFB, four miles to the northeast of Tucson IAP. (Credit all pictures: Nate Leong)

At the same UTA weekend F-16C 88-0417 came in front of the lens, painted up as the 152nd Fighter Squadron commander's aircraft. It has "Los Vaqueros - the Cowboys" and a portrait of the cat in the squadron's emblem with a cowboy hat and two smoking six-shooter revolvers. (Tucson (AZ), 5 December 2020)

He also made a quick stop at Luke AFB (AZ) on 4 December 2020. An F-16 crew chief with the 310th Fighter Squadron at Luke, mentioned that they were starting to put nicknames on their F-16s (in the nose gear door). Nate Leong managed to get the names of F-16D 90-0778 'MiG Killer' (obviously), F-16C 90-0705 'Combat Coupe' and F-16C 88-0475 'Two Face', which is pictured here.