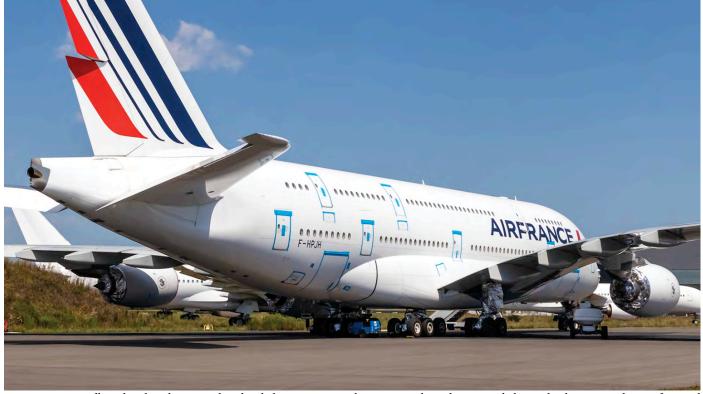

ictorville (CA)             |
| 030        | -861         | A6-EDK       | Emirates                | Stored Dubai-World Central          |
| 031        | -841         | B-6136       | China Southern Airlines | Active                              |
| 032        | -841         | -            | (Malaysia Airlines)     | Not built                           |
| 033        | -861         | F-HPJA       | Air France              | Stored Tarbes-Lourdes               |
| 034        | -841         | 9V-SKI       | Singapore Airlines      | Stored Singapore                    |
| 035        | -861         | HL7611       | Korean Air              | Stored Seoul-Incheon                |
| 036        | -841         | B-6137       | China Southern Airlines | Active                              |

....



Air France originally ordered twelve A380s, but decided to scrap two orders in 2017. The airline struggled to make the type work in its fleet and announced in 2019 it would retire its fleet by 2022. The Corona-crisis, however, accelerated this and all A380s have been retired in 2020. One of them is this F-HPJH, which was delivered to Air France on 2 May 2012 and retired on 22 March 2020. It was flown to Tarbes-Lourdes on 16 July 2020 and is now waiting there on the things to come. (Tarbes-Lourdes, 8 August 2020, Anton Homma)



Next to Emirates, China Southern is currently the only airline operating the A380 on a regular basis. The airline has a total of five A380s in the fleet, one of which is this B-6137. It was delivered to the airline on 17 December 2011. (Amsterdam-Schiphol, 25 Augu