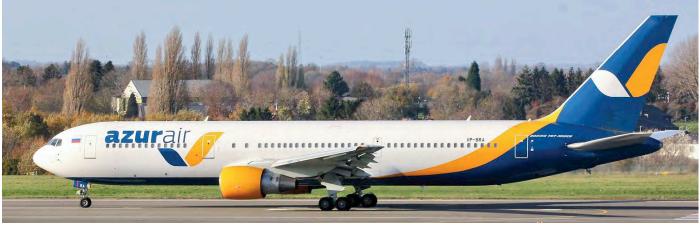

DUTCH AVIATION SOCIETY

Nate Leong got to sneak out to Tucson (AZ) for a quick day trip on 5 December 2020, for the Unit Training Assembly (UTA) weekend. He was lucky enough to catch a few old F-16s. F-16C 86-0215/AZ has the top of the vertical tail painted red and the text "162WG ALERT FORCE", to designate this aircraft as one of the alert jets that stand at the ready at Davis-Monthan AFB, four miles to the northeast of Tucson IAP. (Credit all pictures: Nate Leong)