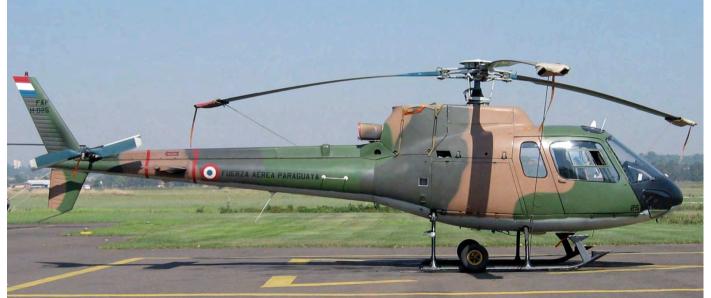

|                     | 2020        | 2020    | act      |           | allocated serial, impounded drug runner             |
| 0826   | CeT206H          |                    |                     | 2020        | 2020    | act      |           | allocated serial, impounded drug runner             |
| 0827   | Beech 58         | GATE               |                     | 2020        | 2020    | act      |           | allocated serial, impounded drug runner             |
|        |                  | *                  |                     |             |         |          |           |                                                     |



Since 1984, the mainstay of the transport fleet has been the trusty Casa 212 Aviocar. (Santa Cruz/El Trompillo, 12 October 2007, Michael Flebbe)



Even though the UH-50 Esquilo were rather modern helicopters, the venerable UH-1H more or less outlived them in FAP. Registered H-025 to H-028, the plan was to apply serials H-0425 to H-0427 to the three survivors in 2003 but that never materialised. Two of them were put up for sale in July 2020. The H-027, that also flew as H-001, is the only one believed to be operational. (H-025, Ñu-Guazú, 17 October 2003, Jaap Dijkstra)

| 1001<br>1002 | AT-26<br>AT-26    | GAT<br>GAT        | 79159402<br>79160403     | 22oct79<br>14nov79 | 22apr85 | w/o<br>w/o |              | w/o 1990<br>w/o 1985                                                             |
|--------------|-------------------|-------------------|--------------------------|--------------------|---------|------------|--------------|-