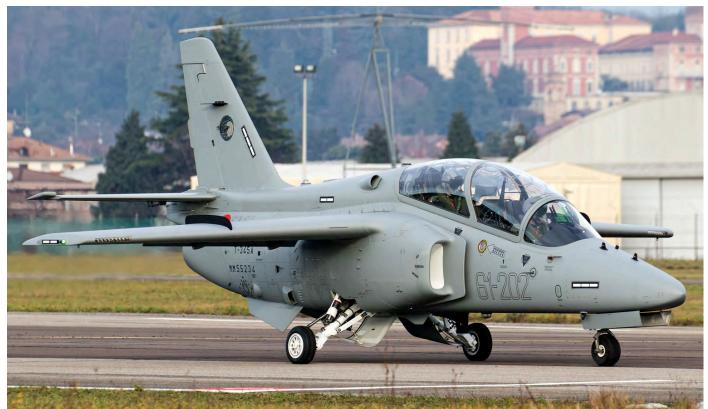

DUTCH AVIATION SOCIETY

Nate Leong got to sneak out to Tucson (AZ) for a quick day trip on 5 December 2020, for the Unit Training Assembly (UTA) weekend. He was lucky enough to catch a few old F-16s. F-16C 86-0215/AZ has the top of the vertical tail painted red and the text "162WG ALERT FORCE", to designate this aircraft as one of the alert jets that stand at the ready at Davis-Monthan AFB, four miles to the northeast of Tucson IAP. (Credit all pictures: Nate Leong)

At the same UTA weekend F-16C 88-0417 came in front of the lens, painted up as the 152nd Fighter Squadron commander's aircraft. It has "Los Vaqueros - the Cowboys" and a portrait of the cat in the squadron's emblem with a cowboy hat and two smoking six-shooter revolvers. (Tucson (AZ), 5 December 2020)

He also made a quick stop at Luke AFB (AZ) on 4 December 2020. An F-16 crew chief with the 310th Fighter Squadron at Luke, mentioned that they were starting to put nicknames on their F-16s (in the nose gear door). Nate Leong managed to get the names of F-16D 90-0778 'MiG Killer' (obviously), F-16C 90-0705 'Combat Coupe' and F-16C 88-0475 'Two Face', which is pictured here.