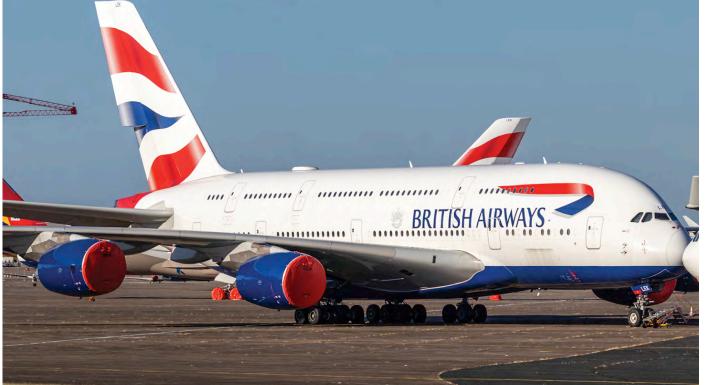

Absent this month are the Warbirds, Showreports and Triptease. To compensate we have three articles: Early retirement for the A380, MiG-19 and MiG-21 in Indonesian Air Force service and From the Paraguayan headache-files: the birth of the four-digit serials. The titles speak for themselves.