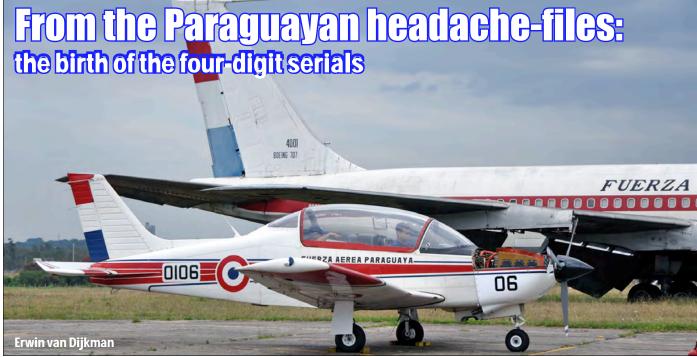

Abbreviations**

| AF | = | Air Force             | GV | = | Government   |
|----|---|-----------------------|----|---|--------------|
| AG | = | Agricultural Aviation | JF | = | Joint Forces |
| AR | = | Army                  | NY | = | Navy         |
| CG | = | Coast Guard           | РО | = | Police       |
| DF | = | Defence Forces        | SV | = | Survey       |
|    |   |                       |    |   | -            |



To the casual onlooker this appears to be an ordinary civilian airplane. But appearances can be deceiving. This is one of the United States Air Force's sneaky C-32Bs, that are known to switch identity from time to time. N226G is in fact 99-6143 and belongs to the 150th SOS. (Curaçao-Hato, 2 December 2020, Larry Every)

#### www.facebook.com/Scramblemagazine

News



ECH-51 0106, or T-35 Pillán as most of us refer to them, sits outside for an engine test with the former 'Air Force One' Boeing 707 4001 lingering in the background. (Asunción/Silvio Pettirossi, 29 September 2015, Wim Sonneveld)

The current 4-digit numeral serial system used by the Fuerza Aérea Paraguaya (Paraguayan Air Force) looks straightforward albeit not completely consequent. Let us explore how this system came about and zoom in on the obvious headaches that plague many Latino air arm serial systems!

#### The start

As was common practice in the early years of military aviation, there was no system at all in Paraguay. Many aircraft received just a name at first or kept the military serial or construction number that the previous air arm or manufacturer used. In Paraguay the very