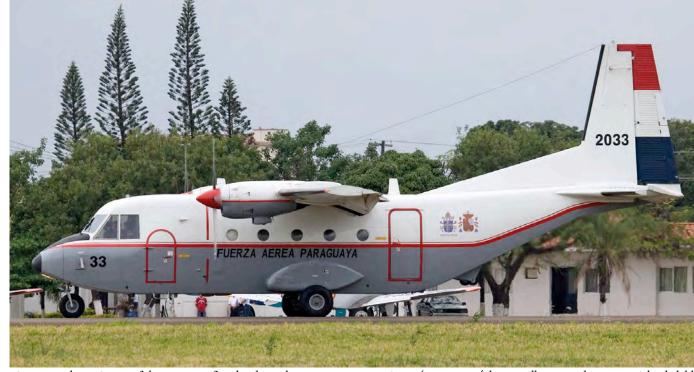

| 2020        | 2020    | act      |           | allocated serial, impounded drug runner             |
| 0825   | CeT206H          |                    |                     | 2020        | 2020    | act      |           | allocated serial, impounded drug runner             |
| 0826   | CeT206H          |                    |                     | 2020        | 2020    | act      |           | allocated serial, impounded drug runner             |
| 0827   | Beech 58         | GATE               |                     | 2020        | 2020    | act      |           | allocated serial, impounded drug runner             |
|        |                  | *                  |                     |             |         |          |           |                                                     |



Since 1984, the mainstay of the transport fleet has been the trusty Casa 212 Aviocar. (Santa Cruz/El Trompillo, 12 October 2007, Michael Flebbe)



Even though the UH-50 Esquilo were rather modern helicopters, the venerable UH-1H more or less outlived them in FAP. Registered H-025 to H-028, the plan was to apply serials H-0425 to H-0427 to the three survivors in 2003 but that never materialised. Two of them were put up for sale in July 2020. The H-027, that also flew as H-001, is the only one believed to be operational. (H-025, Ñu-Guazú, 17 October 2003, Jaap Dijkstra)

| 1001<br>1002 | AT-26<br>AT-26    | GAT<br>GAT        | 79159402<br>79160403     | 22oct79<br>14nov79 | 22apr85 | w/o<br>w/o |              | w/o 1990<br>w/o 1985