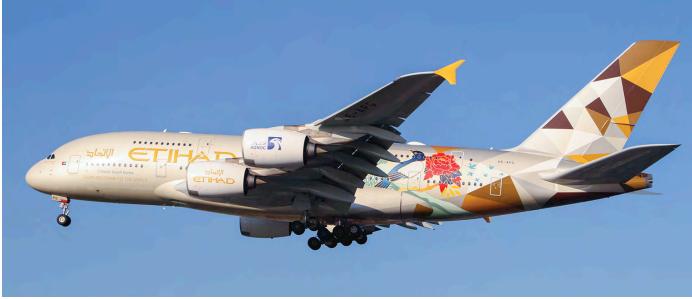

Absent this month are the Warbirds, Showreports and Triptease. To compensate we have three articles: Early retirement for the A380, MiG-19 and MiG-21 in Indonesian Air Force service and From the Paraguayan headache-files: the birth of the four-digit serials. The titles speak for themselves.