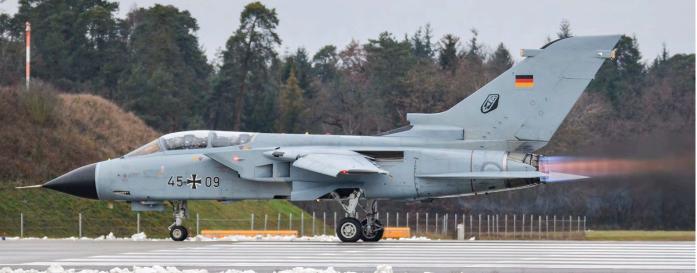

DUTCH AVIATION SOCIETY

Nate Leong got to sneak out to Tucson (AZ) for a quick day trip on 5 December 2020, for the Unit Training Assembly (UTA) weekend. He was lucky enough to catch a few old F-16s. F-16C 86-0215/AZ has the top of the vertical tail painted red and the text "162WG ALERT FORCE", to designate this aircraft as one of the alert jets that stand at the ready at Davis-Monthan AFB, four miles to the northeast of Tucson IAP. (Credit all pictures: Nate Leong)