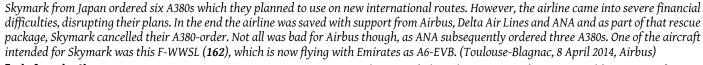

ons of the wings to make it more competitive. Airbus held extensive talks with Emirates, but interest from other airlines was very low, prompting the manufacturer to abandon the idea in 2017.

A380plus: During the 2017 Paris Air Show Airbus proposed a new version, the A380plus. With new winglets, a new interior lay-out resulting in eighty more seats, longer maintenance intervals and many other small improvements carried over from the A380, Airbus said the version could be up to 13% more efficient. Airbus even outfitted the A380 of the Musée de l'Air et de l'Espace at Paris-Le Bourget, F-WWDD, with mock-up winglets for the show.

The largest customer for the A380 is, of course, Emirates. So far the airline from Dubai has taken delivery of 117 A380s. One of them is this A6-EEX,



Articles



#### End of production

Despite all their efforts to improve the A380, Airbus was struggling to attract new orders and customers. Even in 2017, ten years after the first delivery, Airbus was struggling to keep a constant production rate, which made profitability of the project a challenge. Despite this the CEO of Airbus said he was expecting the aircraft would still be in production by 2027. In January 2018, Emirates ordered twenty additional A380s and took options on another sixteen. Despite the signed deal, both companies continued discussing the order. Emirates wanted clear guarantees from Airbus regarding engine fuel burn and that the A380-production would continue for ten years until 2028.

By October 2018 it became clear both companies could not reach an agreement, prompting Airbus