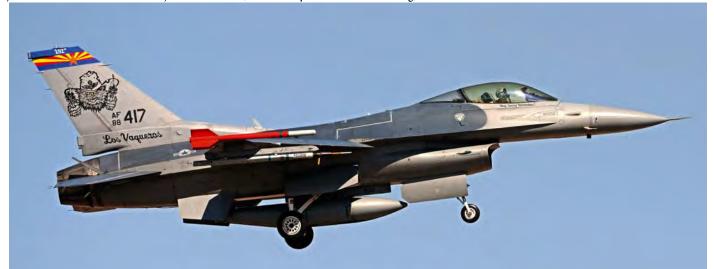

He also made a quick stop at Luke AFB (AZ) on 4 December 2020. An F-16 crew chief with the 310th Fighter Squadron at Luke, mentioned that they were starting to put nicknames on their F-16s (in the nose gear door). Nate Leong managed to get the names of F-16D 90-0778 'MiG Killer' (obviously), F-16C 90-0705 'Combat Coupe' and F-16C 88-0475 'Two Face', which is pictured here.