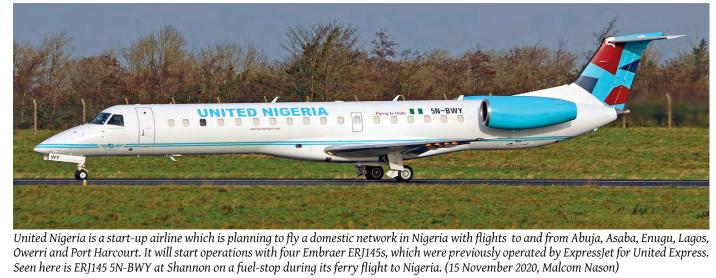

|
|       | 190ER<br>190BJ | 19000548                | N713TS           | Cactus Jack Airlines LLC, ex EJ-IOBN of GainJet Ireland. Registered on 23 December.                                                                             |
|       |                | ) <b>19020042</b>       | EW-555PO         | Belavia - Belarusian Airlines. Delivered on 22 December.                                                                                                        |
|       | 10022012       | - 100200 <del>4</del> 2 |                  | Solution Solutionary Million, Solution of 22 Solution.                                                                                                          |

<u>Credits</u>: Airline-List, FlightAscend, Planespotters and Skyliner.



Personal copy - Distribution to a third party is not allowed

| Commuters      |                                                                       |                                                   |                                                                    |