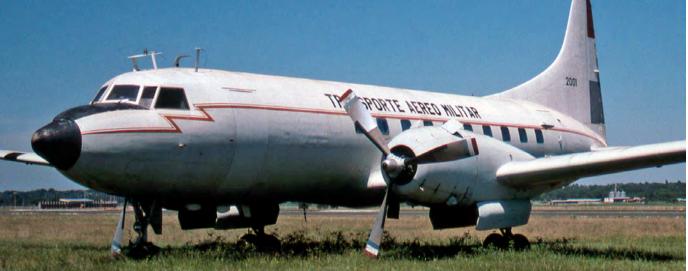

| E-09 | mil | 1979 | 1975 |           | reregistered | T-41B     | 0209 |
| as 0211                  | T-11 | wfu | 1991 | 1979 | D-5122    | reregistered | Beech H35 | 0211 |
| kept serial 0213 in 1979 | T-05 | wfu | 1980 | 1980 | 185-0804  | 5            | U-17A     | 0213 |
| ,<br>as 0209             | T-05 | mil | 1980 | 1975 | 447       | reregistered | DHC-3     | 0215 |
| one became 0208 in 1979  | T-07 | ?   |      | 1980 | 185-0935  | <b>J</b>     | U-17A     | 0217 |
| one became 0208 in 1979  | T-09 | ?   |      | 1980 | 185-1225  |              | U-17A     | 0219 |
| one became 0208 in 1979  | T-01 | ?   |      | 1980 | 185-0635  |              | U-17A     | 0221 |
|                          |      |     |      |      |           |              |           |      |





The 2000-series was kicked off by this C-131D 2001, formerly T-93. Its nose section was last seen in a salvage yard in Asunción. (Asunción/Silvio Pettirossi, 6 January 1997, Erwin van Dijkman)

| <u> </u>  | <b>.</b>     | •   |         | 1.   |     |         |          |
|-----------|--------------|-----|---------|------|-----|---------|----------|
| 0229 U-6A |              | 956 | 10dec75 | 1979 | w/o | NLD S-5 | w/o 1979 |
| 0227 U-6A | reregistered | 955 | 10dec75 | 1979 | mil | NLD S-4 | as 0207  |
| 0225 U-6A | reregistered | 962 | 10dec75 | 1979 | mil | NLD S-8 | as 0205  |
| 0223 U-6A |              | 960 | 10dec75 | 1979 | wfu | NLD S-7 |          |
|           |              |     |         |      |     |         |          |

| Serial  | erial overview - The current system, f