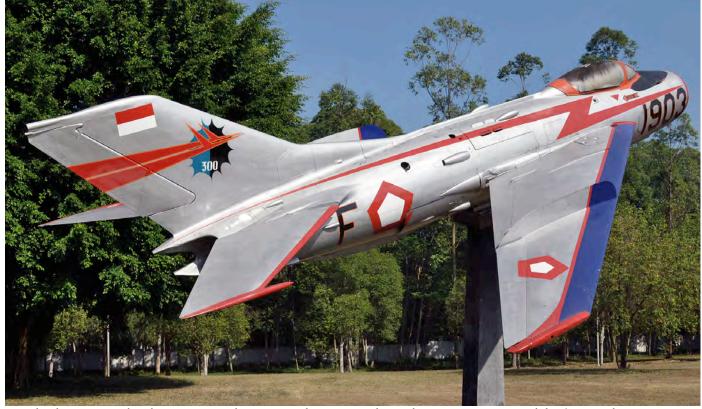

Absent this month are the Warbirds, Showreports and Triptease. To compensate we have three articles: Early retirement for the A380, MiG-19 and MiG-21 in Indonesian Air Force service and From the Paraguayan headache-files: the birth of the four-digit serials. The titles speak for themselves.

## **Contents**

| Movements Netherlands                              | 2  |
|----------------------------------------------------|----|
| Movements Belgium                                  | 13 |
| Military Movements Elsewhere                       | 20 |
| Civil News                                         | 24 |
| Manufacturers News                                 | 24 |
| Airliner News                                      | 25 |
| Jetliners                                          |    |
| Commuters                                          |    |
| Propliners                                         |    |
| Fokker News                                        |    |
| Bizjets                                            |    |
| Bizprops                                           |    |
| Soviet Updates                                     |    |
| PH register                                        | 44 |
| Wrecks & Relics                                    | 45 |
| Dustpan & Brush                                    | 47 |
| Military News & Updates                            | 51 |
| Miscellaneous                                      |    |
| From the Paraguayan headache-files                 | 75 |
| MiG-19 and MiG-21 in Indonesian Air Force service. |    |
| Early retirement for the A380                      |    |
|                                                    |    |