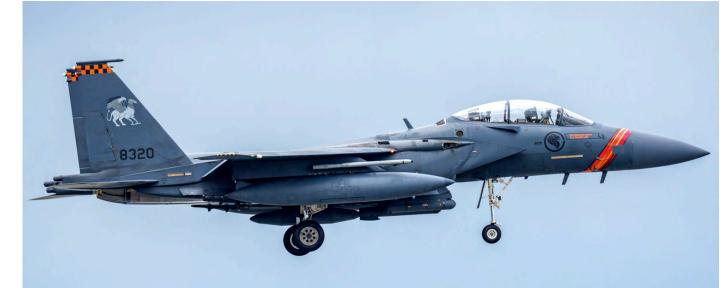

DUTCH AVIATION SOCIETY

Nate Leong got to sneak out to Tucson (AZ) for a quick day trip on 5 December 2020, for the Unit Training Assembly (UTA) weekend. He was lucky enough to catch a few old F-16s. F-16C 86-0215/AZ has the top of the vertical tail painted red and the text "162WG ALERT FORCE", to designate this aircraft as one of the alert jets that stand at the ready at Davis-Monthan AFB, four miles to the northeast of Tucson IAP. (Credit all pictures: Nate Leong)