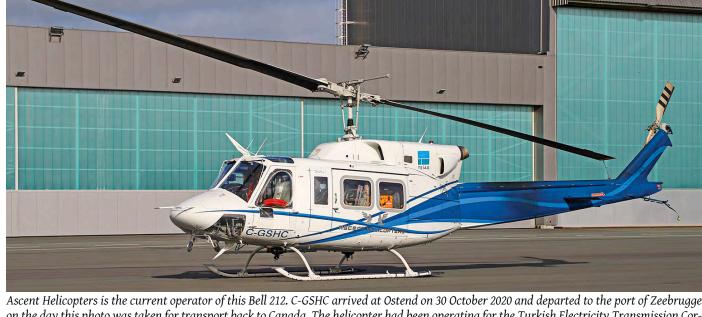

| Alarair                | arr             |
| ES-NSG                 | Saab 340B(F)         | NyxAir                 |                 |
| PH-CUA                 | Saab 340B            | JetNetherlands         | 21 f/v 2x       |
| 19.280                 | PC-12/47E            | 104sq                  | IRL280          |
| EI-FSE                 | A330-243             | I-Fly                  | RSY7634/509     |
| F-HBGE                 | TBM-850              | Jomaho                 | arr             |
| 20.F-HTRY              | P180                 | Airailes               |                 |
| UR-CAJ                 | An-12BK              | Meridian               |                 |
|                        |                      |                        |                 |







on the day this photo was taken for transport back to Canada. The helicopter had been operating for the Turkish Electricity Transmission Cornoration (TEIAS) since 2019 (Ostend 3 November 2020 Nik Deblauwe)

| poration (TEIAS | i) since 2019. (Ost | end, 3 November   | <sup>.</sup> 2020, Nik Deblauwe) |
|-----------------|---------------------|-------------------|----------------------------------|
| VP-BIH          | A321-211            | Ural Airlines     | SVR3649/50                       |
| VP-BXW          | B767-3Q8ER          | Azur Air          | 21 AZV2014/6670                  |
| 21.EI-FSE       | A330-243            | I-Fly             | RSY7542/09                       |
| EI-GOT          | A330-323E           | I-Fly             | RSY7632/10                       |
| G-CLBA