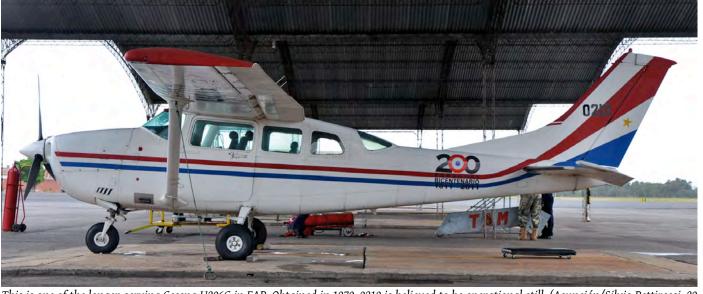

| TWN                 | <b>18093</b> or <b>18109</b> , as H-0435 |
| H-036   | UH-1H          | reregistered     |             | nov02   | 2003    | mil    | TWN                 | <b>18093</b> or <b>18109</b> , as H-0436 |
| T-1     | Beech C35      | to ZP-TAV?       | D-3055      | 1952    |         | civ    | ZP-TAV?             | first regd jan52                         |
| T-01    | U-17A          | reregistered     | 185-0635    | 30aug63 | 1979    | mil    | USA 63-13137        | as 0221                                  |



The diminutive Aerotec A-122B Uirapuru, or T-23A, was used for basic training superseding the Fokker S-11. This 0014 is seen stored at Ñu-Guazú, the military airfield just to the south-southwest of the international airport (6 January 1997, Erwin van Dijkman)



This is one of the longer-serving Cessna U206G in FAP. Obtained in 1979, 0210 is believed to be operational still. (Asunción/Silvio Pettirossi, 29 September 2015, Wim Sonneveld)

| T-3              | AT-11                  |                              |                            | 1947                 | dec54           | ?          |                               |                                                                      |
|------------------|------------------------|------------------------------|----------------------------|----------------------|-----------------|------------|-------------------------------|----------------------------------------------------------------------|
| T-03             | U-17A                  | reregistered                 | 185-0801