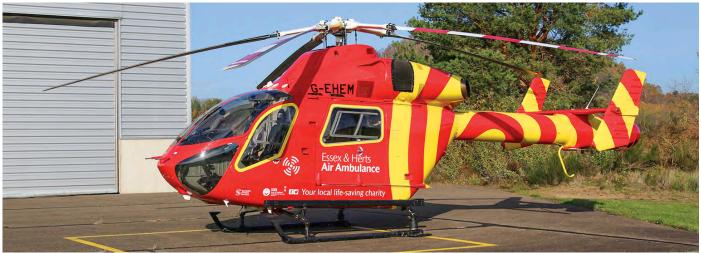

.        | HNL12B/C     |                     |                      |                                       |
| SP-KPU     | Saab 340A(F)              |                            | ) SRN154/176 |                     |                      | The airline announced to return       |
| SU-GET     | B787-9                    | EgyptAir                   | MSR520/521   | in March 2021       | with their flig      | hts to/from Ostend.                   |
| 19.D-IATE  | CeF406                    |                            | ) TWG211/111 | Credits: Replo      | .be. Nik Deblau      | we, Andre Deblauwe.                   |
|            |                           |                            |              | 1                   |                      |                                       |



Foreign MD900/902 helicopters regularly visit Genk-Zwartberg airport for maintenance. This Essex Air Ambulance MD902 was seen after a test flight. G-EHEM departed back to the UK later that day. (Genk - Zwartberg, 10 November 2020, Toon Cox)

Movements



Airbus A330 B-5923 was delivered to Sichuan Airlines in March 2013. The aircraft carries the Wuliangye special livery since December 2018. Wuliangye Yibin Company specializes in making baijiu, a family of liquors made from grain. It's no 1 brand is simply known as Wuliangye and consists of Proso millet, corn, glutinous rice, long grain rice and wheat. Sister ship B-5929 also carries the same scheme. (Brussels, 20 November 2020, Jonas Evrard)



Ethiopian Prime Minister Abiy Ahmed Ali was awarded the Nobel Peace Prize for 2019 by the Norw