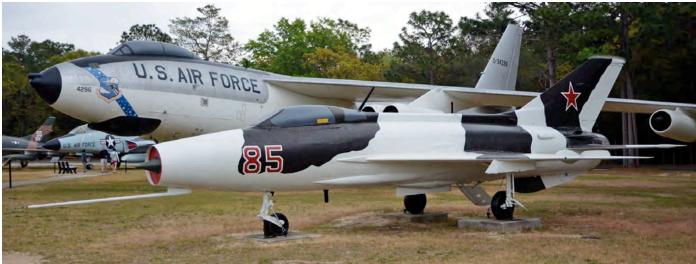

to the US? Well, there could be a number of reasons; first of all they had been grounded several years earlier and had no further use. Refurbishing without Communist help would be out of the question. On the other hand, in 1973 the relationship with the West had improved to a point that Indonesia received MAP-support from the US (T-33, Cavalier Mustang, C-47), and also help from Australia (CA-27 Sabre). A smart deal was logical.

The book *Red Eagles* by Steve Davies tells us the fascinating story of the use of ex-AURI MiG-21s in the US. On 30 May 1973, AFSC started program *Have Idea* for MiG-17 and MiG-21 aggressor operations. The former Iraqi/Israeli MiG-21F-13 007 had returned from Israel (or never left) for a second "tour of duty" in 1972 (the first tour was as 80965 for the *Have* 



Bort-85 is an ex-USAF YF-110B #14. It arrived at Eglin Armament Museum by September 2002, and the sign in front confirms it is ex-Indonesia. (4 April 2019, Marco Pennings)

**Articles** 



The USAF used the MiG-21s as "YF-110(B)". These were most likely the ex-Indonesia airframes on, and near, Tonopah. (USAF)

*Doughnut* program from 23 January 1968 until 8 April 1968), and became the first *Have Idea* MiG-21 designated YF-110. MiG-21F-13 USAF s/n 007 was used in tests of a limited comparative evaluation of a F-15A (s/n 71-0285) and a MiG-21F-13. The tests were conducted by the F-15 Joint Test Force and Project Have Idea test personnel. S/n 007 is mentioned in the document as the (USAF) serial number of the MiG-21F-13 used during these test for a total 2.1 hours on 22 and 23 August 1973