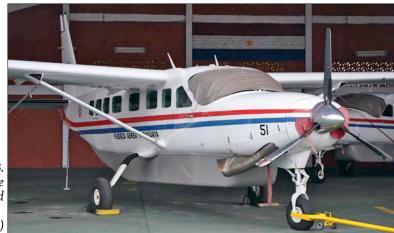

|
| 0105                                                 | T-6 (T-6G)                                                                                            |                                | 88-17327                                                                         | apr72                                                  | 1980                                          | scr                                              | BRA 1635 ex AT-6D-NT, converted to T-6G                                                                                                                                                                                                      |



Latest acquisitions in the 02xx-series are the Cessna 208B. Registered 0250 to 0252 these are likely the most expensive planes on the inventory. During Covid-19 they are tasked heavily with flying medical support around the country. (Asunción/Silvio Pettirossi, 29 September 2015, Wim Sonneveld)

78



Another trainer supplied by Brazil was the Neiva 621 Universal, or T-25A. This 0133, formerly FAB 1834, is seen shiny and well, prior to its delivery. (Lagoa Santa, 1 December 2005, Ricardo Hebmüller)

| 0107 | T-6 (AT-6D-NT) | to N3173L         | 88-17125       | 1962    | 19sep91 | civil | BRA 1633 | ex AT-6D-NT, Sold 19sep91 as N3173L            |
|------|----------------|-------------------|----------------|---------|---------|-------|----------|-----------------------------------------