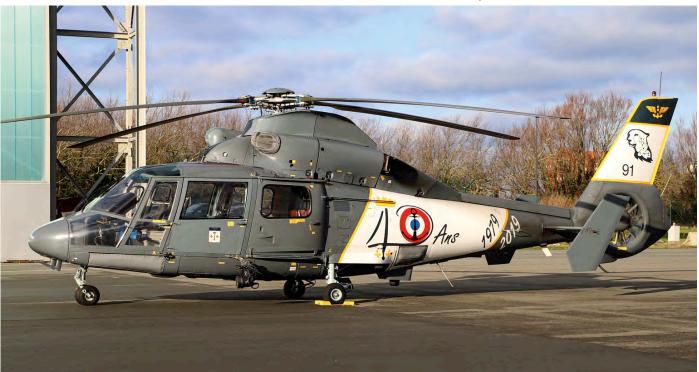

DUTCH AVIATION SOCIETY

Nate Leong got to sneak out to Tucson (AZ) for a quick day trip on 5 December 2020, for the Unit Training Assembly (UTA) weekend. He was lucky enough to catch a few old F-16s. F-16C 86-0215/AZ has the top of the vertical tail painted red and the text "162WG ALERT FORCE", to designate this aircraft as one of the alert jets that stand at the ready at Davis-Monthan AFB, four miles to the northeast of Tucson IAP. (Credit all pictures: Nate Leong)