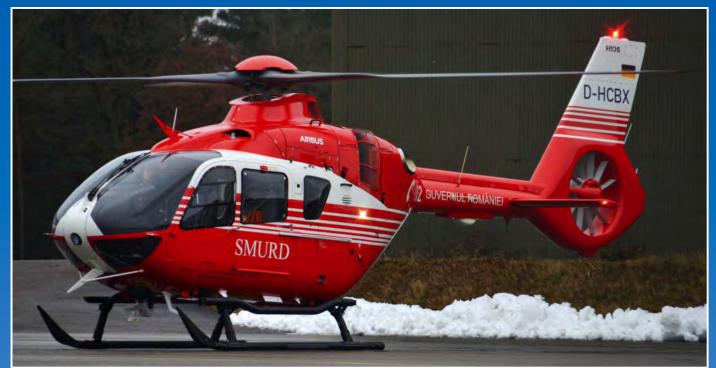

DUTCH AVIATION SOCIETY

Nate Leong got to sneak out to Tucson (AZ) for a quick day trip on 5 December 2020, for the Unit Training Assembly (UTA) weekend. He was lucky enough to catch a few old F-16s. F-16C 86-0215/AZ has the top of the vertical tail painted red and the text "162WG ALERT FORCE", to designate this aircraft as one of the alert jets that stand at the ready at Davis-Monthan AFB, four miles to the northeast of Tucson IAP. (Credit all pictures: Nate Leong)