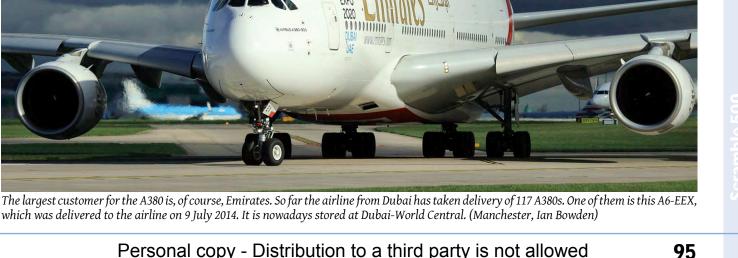

DUTCH AVIATION SOCIETY

Nate Leong got to sneak out to Tucson (AZ) for a quick day trip on 5 December 2020, for the Unit Training Assembly (UTA) weekend. He was lucky enough to catch a few old F-16s. F-16C 86-0215/AZ has the top of the vertical tail painted red and the text "162WG ALERT FORCE", to designate this aircraft as one of the alert jets that stand at the ready at Davis-Monthan AFB, four miles to the northeast of Tucson IAP. (Credit all pictures: Nate Leong)