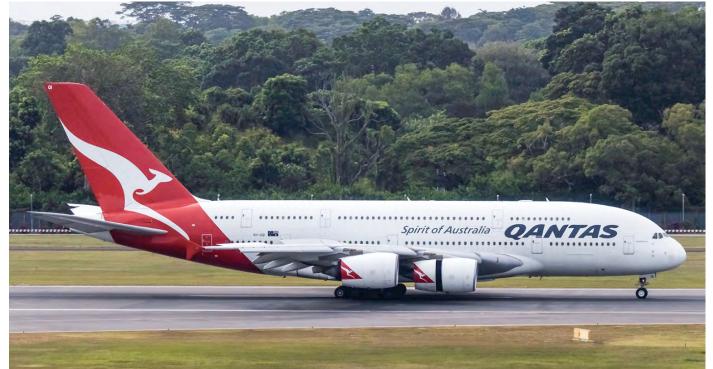

Absent this month are the Warbirds, Showreports and Triptease. To compensate we have three articles: Early retirement for the A380, MiG-19 and MiG-21 in Indonesian Air Force service and From the Paraguayan headache-files: the birth of the four-digit serials. The titles speak for themselves.