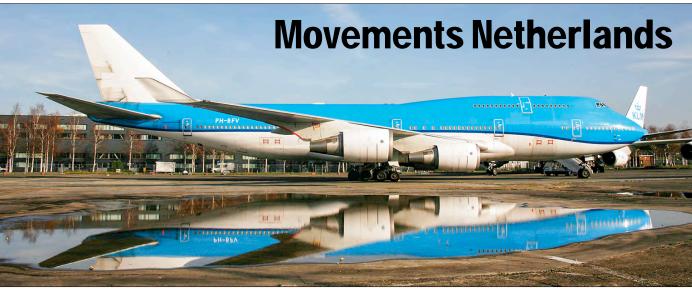

Although initially retired in March 2020 PH-BFV was one of three combi aircraft that were reactivated to operate cargo flights from mid April 2020. This Boeing 747 was finally retired on 25 October when it arrived from Shanghai and is awaiting its fate at Schiphol-Oost. (Amsterdam-Schiphol, 7 November 2020, Ad Jan Altevogt)