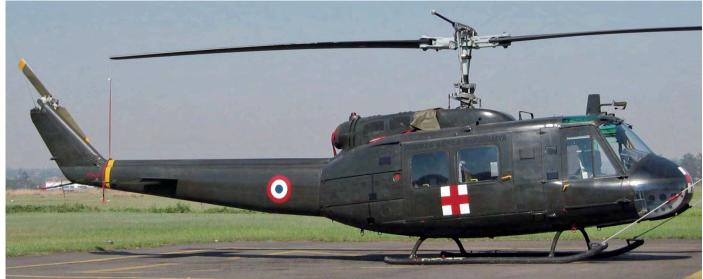

|
| H-0441       | UH-1H             | GAH Ñu-Guazú      | 18101                      | 08aug19       | aug19            | act         | TWN 401      | inception ceremony 14aug                                                     |

Three more Iroquois, UH-1Bs, were used by the government's drug interdiction force resorting under the president. They were flown by FAP pilots, with 'serials' PR-H-003 (ex 63-8611, **19833**), PR-H-004 (ex 64-14033, **1157**), and PR-H-005 (ex TI-SPP, **426**).

#### Credits:

Articles

Many thanks to Bram Risseeuw for all his research and minutely reviewing. Also to Lic. Antonio (Tony) Sapienza Fracchia, author of *"Fuerza Aérea Paraguaya, Historia Illustrada 1913-2013, 100 Años de honra y defensa de la patria"* and many of his articles on FAP.



Paraguay has a long lasting relationship with Taiwan. For example, their T-33s originate from that country and the fleet of Iroquois helicopters was gradually built up with former Republic of China Army Corps machines.The latest deliveries occurred in 2019! This H-0436 also started life in Taiwan, became FAP's H-036 in November 2002 and is still active as SAR machine. (Ñu-Guazú, 17 October 2003, Jaap Dijkstra)



F2164 moved from storage at (possibly) Kemajoran to the Museum Satria Mandala in Jakarta in 1973. It has worn several liveries over the years, and by 2009 it was adorned with a big Wing 300 badge. (Jakarta, 10 August 2009, Marco Pennings)

As early as 1956, Indonesia embarked on a journey to modernize its armed forces consisting mainly of former ML-KNIL piston-engine aircraft re