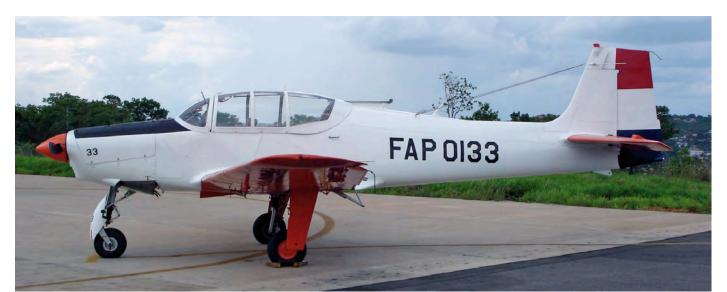

| 88-17327                                                                         | apr72                                                  | 1980                                          | scr                                              | BRA 1635 ex AT-6D-NT, converted to T-6G                                                                                                                                                                                                      |



Latest acquisitions in the 02xx-series are the Cessna 208B. Registered 0250 to 0252 these are likely the most expensive planes on the inventory. During Covid-19 they are tasked heavily with flying medical support around the country. (Asunción/Silvio Pettirossi, 29 September 2015, Wim Sonneveld)

78



Another trainer supplied by Brazil was the Neiva 621 Universal, or T-25A. This 0133, formerly FAB 1834, is seen shiny and well, prior to its delivery. (Lagoa Santa, 1 December 2005, Ricardo Hebmüller)

| 0107 | T-6 (AT-6D-NT) | to N3173L         | 88-17125       | 1962    | 19sep91 | civil | BRA 1633 | ex AT-6D-NT, Sold 19sep91 as N3173L            |
|------|----------------|-------------------|----------------|---------|---------|-------|----------|------------------------------------------------|
| 0109 | T-6 (T-6D)     | IO NOTIOE         | 78-6004        | apr72   |         | w/o   | BRA 1412 | ex SNJ-3, cvtd to T-6D, w/o 1978 Ñu-Guazú      |
| 0100 | T-6 (T-6G)     |                   | 88-13616       |         | 13nov73 | w/o   | BRA 1282 | ex AT-6C-10-NT, converted to T-6G, w/o