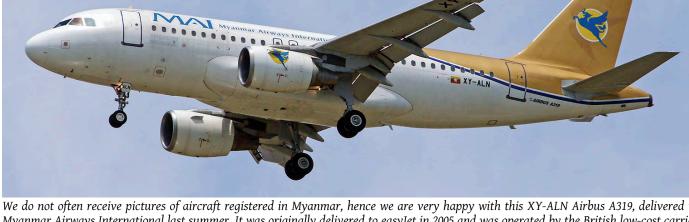

flight, includes the classic Il-114 airframe and new Klimov TV7-117ST-01 engines and improved digital cockpit. Destined to replace classic Soviet models, the Il-114-300 will hold 68-seats capable of transporting a 6.8t payload across a 750nm range. In the design scope the harsh conditions of Russia have been taken into account, allowing operations in Siberia for instance. UAC aims to complete the certification programme in 2022 and allowing first customer deliveries in 2023.

# MC-21-310

Reported in Scramble 499 was the roll-out of the first MC-21-310 with domestically produced PD-14 turbo fan engines. On 15 December 2020 the prototype, now marked 73055, took off from Irkutsk for a maiden voyage, lasting 1 hour and 25 minutes. After performing various checks the airplane landed safely.



We do not often receive pictures of aircraft registered in Myanmar, hence we are very happy with this XY-ALN Airbus A319, delivered to Myanmar Airways International last summer. It was originally delivered to easyJet in 2005 and was operated by the British low-cost carrier until 2012. Between 2012 and 2020 it flew for RusLine, Tatarstan Air, Vim Airlines and I-Fly, before being delivered to Yangon. (Bali, 29 November 2020, Pascal Simon)

# **Europe**

# Belarus

Belavia has taken delivery of its first of three E195-E2s. The aircraft, EW-555PO (**19020042**) was handed over on 21 December. The other two are to follow in March and April 2021. The trio is leased via AerCap in a deal both companies signed in February of this year. Belavia plans to fly their new E2s to Amsterdam, Barcelona, L