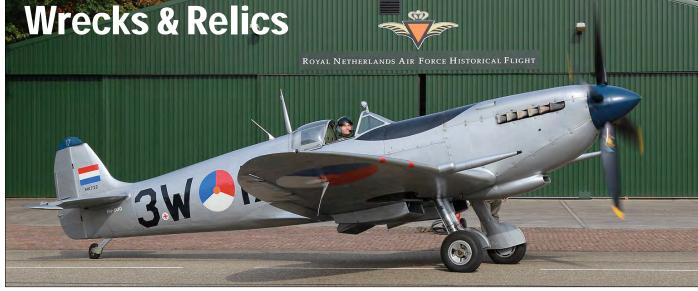

DUTCH AVIATION SOCIETY

Nate Leong got to sneak out to Tucson (AZ) for a quick day trip on 5 December 2020, for the Unit Training Assembly (UTA) weekend. He was lucky enough to catch a few old F-16s. F-16C 86-0215/AZ has the top of the vertical tail painted red and the text "162WG ALERT FORCE", to designate this aircraft as one of the alert jets that stand at the ready at Davis-Monthan AFB, four miles to the northeast of Tucson IAP. (Credit all pictures: Nate Leong)