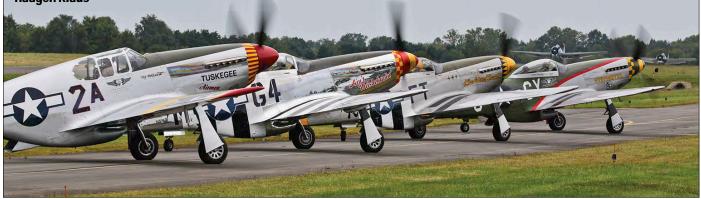

SATER is a report on this year's first edition of the Italian national search and rescue (SAR) exercise SATER, held on on 23 June. It was provided by Marco Muntz. An Arsenal of Airpower deals with a gathering of about sixty warbirds, who all came to either Culpeper Regional Airport (VA) or Manassas Regional Airport (VA), on 25 September 2020. Haagen Klaus provided the article for us. Anatolian Eagle (written by Marijn van der Burgt) was visited by many aviation enthusiasts and we have a nice report on the famous Turkish exercise, held at Konya. Many interesting and exotic visitors participated in the exercise, from countries as Qatar, Azerbaijan, and Pakistan. The Yugoslav and Serbian article was compiled by our very own Wim Sonneveld, and he explains how the system came to be.