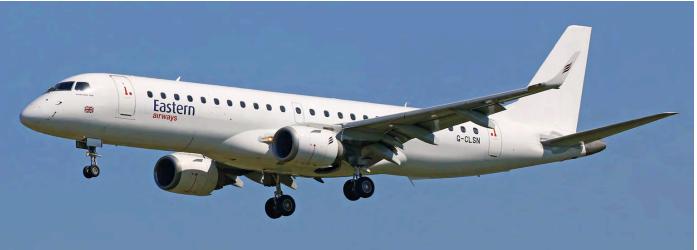

G-CLSN is the latest addition to the Eastern Airways fleet and their first Embraer 190. The ERJ190LR was previously in service with Air Moldova as ER-ECC. (Rotterdam - The Hague, 10 June 2021, Kees Harteveld)