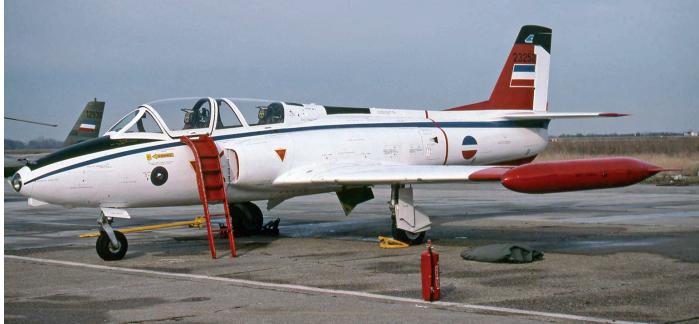

1.1 1.

VITED STATES OF

AMERICA

SATER 1/2021 An Arsenal of Airpower, Deferred International Anatolian Eagle 2021 Yugoslav & Serbian Military Aircraft Designations

DUTCH AVIATION SOCIETY

Boeing 737 D-ABKM of TUI fly Germany flew in the colours of Eurowing until last May. Since then it flies in special TUI BLUE colours to promote the hotel chain of this tour operator. (Frankfurt-Main, 7 July 2021, Anton Homma)