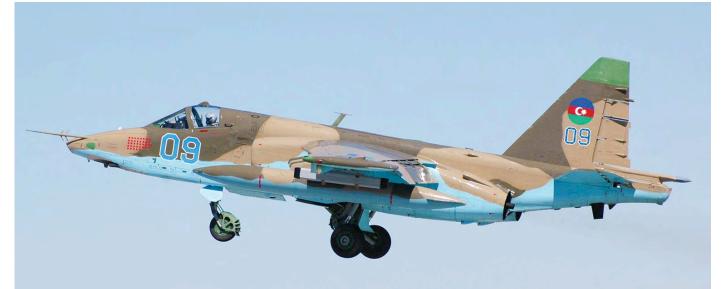

SATER is a report on this year's first edition of the Italian national search and rescue (SAR) exercise SATER, held on on 23 June. It was provided by Marco Muntz. An Arsenal of Airpower deals with a gathering of about sixty warbirds, who all came to either Culpeper Regional Airport (VA) or Manassas Regional Airport (VA), on 25 September 2020. Haagen Klaus provided the article for us. Anatolian Eagle (written by Marijn van der Burgt) was visited by many aviation enthusiasts and we have a nice report on the famous Turkish exercise, held at Konya. Many interesting and exotic visitors participated in the exercise, from countries as Qatar, Azerbaijan, and Pakistan. The Yugoslav and Serbian article was compiled by our very own Wim Sonneveld, and he explains how the system came to be.