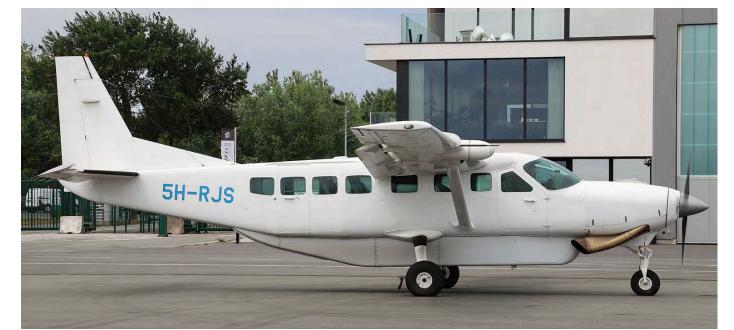

PS-UQN is a Bombardier BD-700-1A10. During test flying in Canada, this Global 6000 was temporarily registered C-GGWA. It is registered to Robferma Administracao E Participacoes Ltda in Sao Paolo. This is a holding company for several companies in the pharmaceutical field like Sertrading. (Amsterdam - Schiphol, 6 June 2021, René Verschuur)