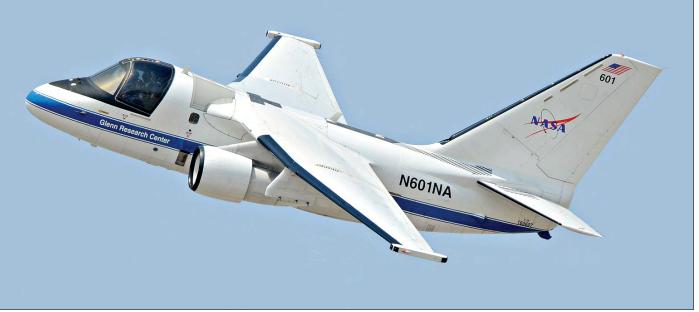

Bolan area, Helmand province. PNC0609 29jul21 UH-60L 703902 dam A Policía Nacional de Colombia Black Hawk had to make a forced landing in a field at Ituango, Antioquia, after a gust of wind destabilised the chopper, and received substantial damage. It was on a mission to eradicate illicit crops, otherwise known as narcotics.

<u>Credits</u>: ASN, Aviation Herald, B3A, Leo Hoogebrugge, de Telegraaf, Leeuwarder Courant, FAA, JACDEC, FlightRadar24, Jalopnik.com



F-5EM 4830, then operated by 1°/14° GAv of the Força Aérea Brasileira, is greeted by its crew chief upon completion of a mission during CRUZEX Flight 2013. It crashed on 31 May 2021 and at that time was part of the inventory of 1°GAvCa. (Natal, 8 November 2013, Erik Sleutelberg)

# Moveme

**Iews** 

# **Military News & Updates**



The last S-3 Viking flying made its final flight to the San Diego Aerospace Museum (CA) on 13 July 2021. The NASA S-3B, N601NA, ex 160607 departed NASA's Glenn Research Center in Cleveland (OH), stopped for fuel at El Paso TX), and before the final landing in Gillespie Field (CA) it made two touch and go's at its former US Navy base NAS North Island (CA). The image was taken at the end of runway 29 at NASNI by Raymond Rivard

Because of our standardization we sometimes use type, unit and serial presentations that may strongly differ from those used by the manufacturer or user. It is therefore possible that the information sent by you can deviate from the information we publish.

# Europe

#### Netherlands Koninklijke Luchtmacht (AF) LEZL = Sevilla-San Pablo, Spain A330-243MRTT T-059 MMF