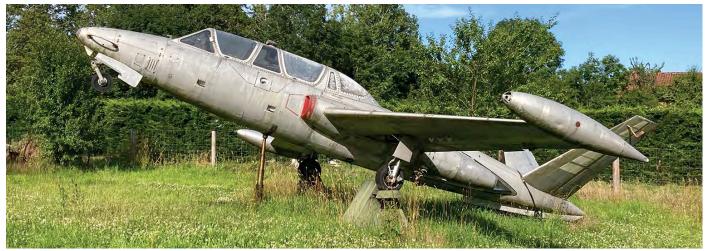

1.1 1.

VITED STATES OF

AMERICA

SATER 1/2021 An Arsenal of Airpower, Deferred International Anatolian Eagle 2021 Yugoslav & Serbian Military Aircraft Designations

DUTCH AVIATION SOCIETY

Boeing 737 D-ABKM of TUI fly Germany flew in the colours of Eurowing until last May. Since then it flies in special TUI BLUE colours to promote the hotel chain of this tour operator. (Frankfurt-Main, 7 July 2021, Anton Homma)