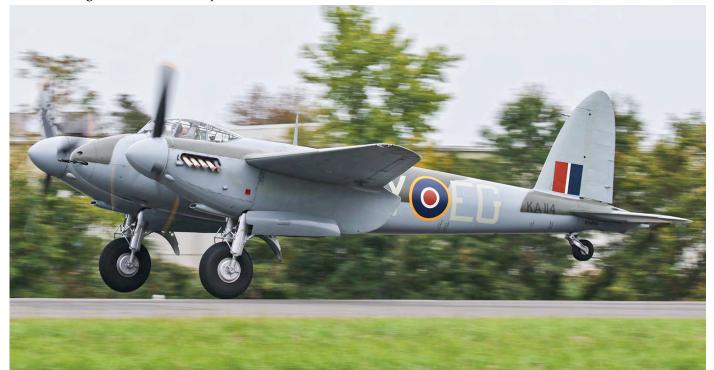

SATER is a report on this year's first edition of the Italian national search and rescue (SAR) exercise SATER, held on on 23 June. It was provided by Marco Muntz. An Arsenal of Airpower deals with a gathering of about sixty warbirds, who all came to either Culpeper Regional Airport (VA) or Manassas Regional Airport (VA), on 25 September 2020. Haagen Klaus provided the article for us. Anatolian Eagle (written by Marijn van der Burgt) was visited by many aviation enthusiasts and we have a nice report on the famous Turkish exercise, held at Konya. Many interesting and exotic visitors participated in the exercise, from countries as Qatar, Azerbaijan, and Pakistan. The Yugoslav and Serbian article was compiled by our very own Wim Sonneveld, and he explains how the system came to be.