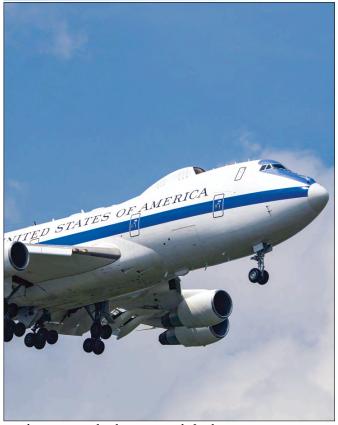

#### **Cover Photo**

No, this E-4B is not landing at Brussels for the NATO Summit in June, but at Singapore-Changi instead. This captures the unique and huge satnav bulge on the majestic aircraft 74-0787. (21 July 2021, Hans Jacobs)