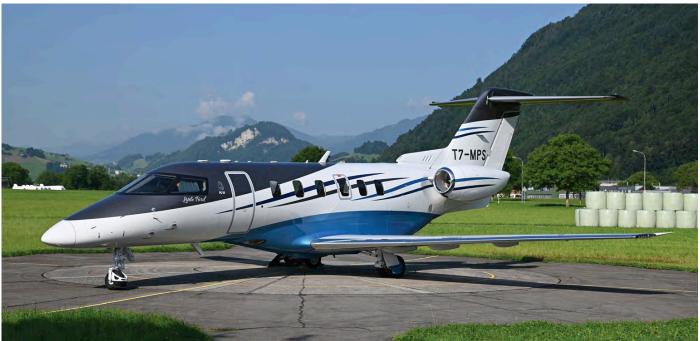

|
|            | PC-24<br>PC-24 | 229          | HB-VUJ | Registered to Pilatus Flugzeugwerke in May.                                                                                                                                                          |
| Raytheon   | 390            | 230<br>RB-41 | D-IFCA | Ex N882AA of World Jet of Delaware Inc. was sold to a yet unknown owner/operator in Germany.                                                                                                         |
| auguieon   | 550            |              |        | Ex reset with work of bolaware net was sold to a yet unknown owner/operator in Gernary.                                                                                                              |



News

Pictured on the compass swing at Stans-Buochs is new PC-24 T7-MPS. With c/n 238 it is formerly HB-VUR. By the time you read this Scramble, this PC-24 might have been delivered already. (20 July 2021, Stephan Widmer)

| Dizpit  | <b>P</b> 5      |                    |                  |                                                                                                                                                                                   |
|---------|-----------------|--------------------|------------------|-----------------------------------------------------------------------------------------------------------------------------------------------------------------------------------|
| Beech   | C90GTi<br>B350i | LJ-1988<br>FL-1158 | OK-BBA<br>SE-MMR | Owner