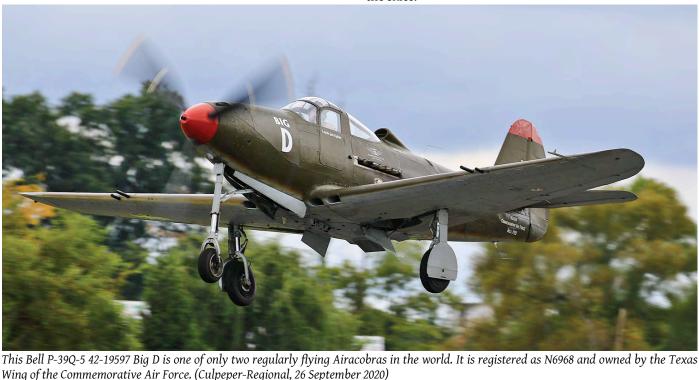

SATER is a report on this year's first edition of the Italian national search and rescue (SAR) exercise SATER, held on on 23 June. It was provided by Marco Muntz. An Arsenal of Airpower deals with a gathering of about sixty warbirds, who all came to either Culpeper Regional Airport (VA) or Manassas Regional Airport (VA), on 25 September 2020. Haagen Klaus provided the article for us. Anatolian Eagle (written by Marijn van der Burgt) was visited by many aviation enthusiasts and we have a nice report on the famous Turkish exercise, held at Konya. Many interesting and exotic visitors participated in the exercise, from countries as Qatar, Azerbaijan, and Pakistan. The Yugoslav and Serbian article was compiled by our very own Wim Sonneveld, and he explains how the system came to be.