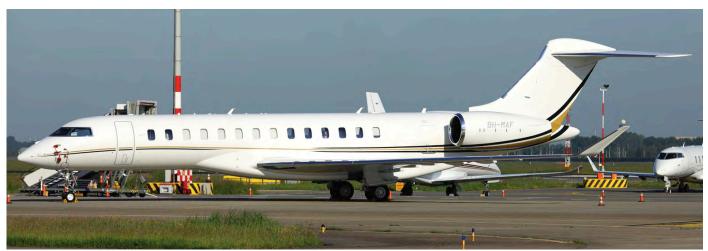

Global 7500 9H-MAF was factory fresh delivered to Hyperion Aviation in July 2019. (Amsterdam - Schiphol, 10 June 2021, Robert Eikelenboom)

| Global /500 9H- | MAF was jactory | fresh delivered to Hyperion Aviation i | n july 2019. (Amste | eraam - Schiphol, | , 10 June 2021, Robert Elkelenboom) |
|-----------------|-----------------|----------------------------------------|---------------------|-------------------|-------------------------------------|
| D-CMMP          | EMB505          | Luxaviation Germany PVD44W/89E         | D-CKHG              | Ce560XLS          | Windose Air QGA004A                 |
| D-IEGA          | Ce525A          | ProAir                                 | D-CLBM              | EMB505            | Liebherr Aerospace 18 LHB2          |
| D-INCS          | Ce525           | Jetkontor JKH321                       | D-ITAN              | Ce525             | Transavia Flug                      |
| G-CLAA          | B747-446F       | CargoLogic Air 15 CLU5296/5366         | G-ZBJE              | B787-8            | British Airways BAW430/1            |
| HA-JEX          | Ce650           | Jet Stream JSH661/0                    | HA-YFK              | Beech 400         | Jetstream Air 18 FCA2FK/1FK         |
| LX-JFV          | PC-12/47E       | Jetfly Aviation JFA89R                 | LX-SAB              | Falcon 900DX      | Global Jet Lux. 18 SVW56AB          |
| M-IFFY          | Ce510           | Xead Aviation 16                       | N134EC              | P180              | Fly Invest f/v                      |
| OE-FAA          | HA-420          | The Flying Bulls                       | N216B               | Beech 350i        | fly invest //v                      |
| OH-JFB          | PC-12/47E       |                                        | N458FS              | CL-350            | Frank Slootman 29                   |
|                 |                 |                                        |                     |                   |                                     |
| OO-DOB          | Falcon 900LX    | Flying Service 15 FYG42B/73B           | N800J               | G650ER            | Johnson & Johnson                   |
| OO-XLS          | Ce560XLS+       | Air Service Liège 17                   | OE-FZB              | Ce510             | GlobeAir GAC365W/258F               |
| SE-RMB          | Ce525B          | Royalair 15 2x                         | OE-FZC              | Ce510             | GlobeAir 18 GAC122D/900G            |
| UR-EMG          | ERJ195AR        | Uktraine Int'l AUI3767/8               | OE-HDU              | CL-300            | Sparfell Luftfahrt LDX15            |
| VN-A895         | A350-941        | Vietnam Airlines HVN301/5138           | OO-ABA              | A340-313E         | Air Belgium SLM994/3003             |
| VP-BGG          | B737-8LJ        | Aeroflot f/v AFL2550/1                 | OO-JWB              | PC-12/47E         | Blue Sky Aviation                   |
| 15.D-AJET       | ERJ135BJ        | Air Hamburg 16 AHO769R/877E            | OO-XLS              | Ce560XLS+         | Air Service Liège                   |
| D-CIAO          | Ce550           | Fair Air f/v 17 MCK302                 | PH-JRC              | ERJ135BJ          | JetNetherlands                      |
| D-ILCG          | Ce525A          | ProAir                                 | YU-MPC              | Ce525             | MPC Holding 20                      |
| F-WWQA          | Falcon 8X       | Dassault Aviation                      | 18.2-RAYS           | Eclipse 550       | Evradale f/v 20                     |
| G-FHFX          | EMB550          | Flexjet f/v 16 FLJ61H                  | D-AVOS              | ERJ135BJ          | Air Hamburg f/v 19 AHO779C          |
| HA-BES          | BAe125-850XP    | Fly-Coop FCA1ES/2ES                    | D-BSUN              | Do328-310         | Sun-Air SUS9060/460                 |
| LX-JFR          | PC-12/47E       | Jetfly Aviation JFA97Z                 | D-CAHO              | Ce560XLS+         | Air Hamburg 19 AHO324W              |
| N2E             | G650ER          | SNÁP                                   | F-HCEQ              | HA-420            | EATIS f/v                           |
| OE-FHK          | Ce510           | GlobeAir 16 GAC848T/737U               | G-KION              | Ce525             | Apex Global 20                      |
| OE-FRM          | Ce510           | GlobeAir 16 GAC476U/365V               | I-TOPF              | Beech 400A        | Topjet Executive f/v 20 TJD403      |
| PT-MUE          | B777-32WER      | LATAM 16 TAM9554/5                     | LX-JFR              | PC-12/47E         | Jetfly Aviation JFA64A/19F          |
| SE-RMB          | Ce525B          | Royalair 19                            | 00-VIF              | DA-62             | Fly Europ f/v                       |
| 16.D-CKHG       | Ce560XLS        | Windose Air QGA004A                    | OO-WEG              | CL-350            | Abelag Aviation AAB960              |
| D-IAAY          | EMB500          | Arcus Air 17 AZE33HL/19WA              | PT-MUI              | B777-32WER        | LATAM 19 TAM9554/5                  |
| D-ILCG          | Ce525A          | ProAir                                 | SP-TTA              | Beech 400A        | Smart Jet SAH59P                    |
| D-IPVD          | Ce525A          | Transavia Flug 2x                      | UR-CSV              | B737-4K5          | Jonika (n/t) UBD423/4               |
| EC-LUX          | A330-302        | Iberia IBE3062/3                       | VP-BDE              | A330-343E         | Aeroflot AFL2550/1                  |
| F-HJLP          | EMB550          | Air TNB / Luxwing f/v                  | 19.D-AJHW           | ERJ190LR          | German Airways (a/w) AFR1236/7      |
| F-HMXL          | Ce550           |                                        | D-CHLR              | EMB505            | Atlas Air Service 20 ATL9K          |
|                 |                 |                                        |                     |                   |                                     |
| G-CLAA          | B747-446F       | CargoLogic Air CLU5368/5118            | EC-LUX              | A330-302          | Iberia IBE3061/2                    |
| G-MRFX          | EMB550          | Flexjet 17 FLJ52R                      | HB-JPB              | A321-271NX        | Swiss f/v SWR724/5                  |
| G-ZBJM          | B787-8          | British Airways BAW430/1               | N134EC              | P180              | Fly Invest 20                       |
| HB-JWB          | CL-650          | Swiss Air Ambulance f/v SAZ61/2        | OE-FRM              | Ce510             | GlobeAir GAC737V/815P               |
| LX-JFE          | PC-12/47E       | Jetfly Aviation JFA33K/92U             | SE-RMB              | Ce525B            | Royalair 20                         |
| LX-PCC          | PC-24           | Jetfly Aviation JFA09M/10M             | UK67002             | B767-33PERF       | Uzbekistan Airways UZB3579/80       |
| N66D            | Ce510           | Heilko Gerhard Sauer                   | 20.2-NICE           | CL-601-3A         | Volare Aviation f/v 22 VLZ172A      |
| N833AA          | B787-9          | American Airlines f/v AAL220/1         | 9H-JOY              | CRJ200ER          | Air X Charter AXY2005/2021          |
| N918H           | CL-350          | Bay Equipment f/v 17                   | B-2025              | B777-39PER        | China Eastern f/v 21 CES771/2       |
| OE-FCO          | Ce510           | GlobeAir 17 GAC900F/509B               | D-CBBS              | EMB505            | Pad Aviation 21 PVD27K/76H          |
| OK-RLV          | G280            | Avcon Jet 17                           | D-CEHM              | Ce560XLS+         | Silver Cloud Air SCR021             |
| OO-ABA          | A340-313E       | Air Belgium SLM3004/993                | D-IJOA              | Ce525A            | Excellent Air ECA8C                 |
| OO-MMT          | Ce560XLS        | Air Service Liège 2x                   | D-IKBO              | Ce525A            | Silver Cloud Air                    |
| OY-TCG          | A321-211        | Sunclass Airlines f/v 18 VKG9116/7     | G-FHFX              | EMB550            | Flexjet FLJ61H                      |
| RA-67232        | CL-850          | Aviaservis f/v 17 KZN9405/6            | LX-JFR              | PC-12/47E         | Jetfly Aviation JFA20G/22U          |
| SP-ZEN          | CL-350          | Jet Story 17 JDI85H                    | N272BC              | CL-350            | Bissell 25                          |
| TC-RBE          | A321-251NX      | Pegasus Airlines f/v PGT1251/2         | N298AL              | G650ER            | Clay Lacy Aviation f/v              |
| 17.D-AFBS       | ERJ135BJ        | Air Hamburg 18 AHO33J/34A              | N685MF              | G-IV              |                                     |
| D-AJHW          | ERJ190LR        | German Airways (a/w) AFR1436/7         | OO-PAR              | Ce525B            | Abelag Aviation AAB191              |
| D-ARMY          | ERJ135BJ        | Air Hamburg 18 AHO22F/G                | OO-XLS              | Ce560XLS+         | Air Service Liège 21                |
| D-CAWK          | Ce680A          | Aerowest                               | OY-CRJ              | CRJ200LR          | Copenhagen Air Taxi CAT5499         |
| D-CDAS          | EMB505          | DAS Private Jets                       | OY-GIC              | Lj45              | FlexFlight FXT45C                   |
| D-CFAR          | Lj60            | FAI rent-a-jet f/v IFA6198             | PH-TFT              | B737-8            | TUI f/v arr TFL056F                 |
| 5 01711         | -100            |                                        |                     | 2.010             |                                     |