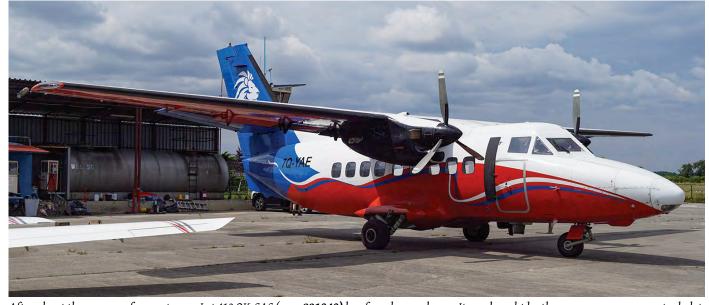

33 19         | RA-67083 (2)   | Khabarovsk Avia             | rgd    |         | f/n Uktus 02jul21 all white, n/t; seen jul21 in full c/s with<br>'KhabAvia' titles; ex OK-JNI |
| L-410NG                  | 50 01         | OK-JRP         | Siberian Light Aviation     | UHE    |         | titles possibly only for the 2021 MAKS ?                                                      |
| L-410UVP-E20             |               | RF-94650       | Russian Air Force           | ZIA    |         | coded "63" red; with 'VKS Rossii' titles                                                      |
| L-410UVP-E20             |               | RF-94651       | Russian Air Force           | ZIA    |         | coded "65" red; with 'VKS Rossii' titles                                                      |



News

After about three years of open storage Let 410 OK-SAS (msn **831040)** has found a new home. It was bought by the same company www.turbolet. de, which in March 2021 bought OK-DZA (now 7Q-YAA, and soon the receive a Philippine registration). The Let will leave its home base Pribram to Padeborn, Germany, and its new life will probably be in Africa or the Philippines. This company operates now fourteen L-410s somewhere at Africa and Asia. Turbolet operates fourteen L-410s somewhere in Africa and Asia. The owner said they would fix the 7Q-YAE (around three years ago it suffered an engine failure) and since this time did not fly anymore. They will move it to Paderborn for more repairs. (Pribram, 25 July 2021, Vaclav Kudela)

| 1:0                    | 404 70 00