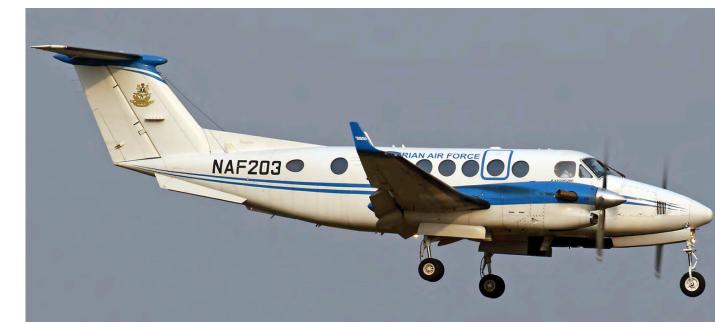

f/n, YouTube jul21 In Scramble 505 we reported the 41 already, but at that time we were not sure 41 was the code or the serial. In the beginning of July, a large exercise was held around Berenice airbase. The helicopter carrier of the Egyptians was for the coast with onboard at least two AW149. The 42 was very clearly visible and it looks like 42 is the serial and not just a part of the serial or just a code.



Walter van Brempt photographed this former US C-145A at Antwerp on 26 June 2021. It was being ferried from the States via Belgium to Kenya as N279DH. That civil registration is not clearly visible, its former ID and its AMARG park-code are much more evident.

The registration XT-MCS for the 8671 seems also strange,

Personal copy - Distribution to a third party is not allowed

69



Nigerian Air Force Beech 350 NAF203 is suspected to be the victim of a crash on 21 May 2021, but this still has to be confirmed. Teemu Tuuri photographed the Beech in better circumstances at Lagos on 21 February 2021.

182

|             |                  | f/n database, photo   | 423 oct20 |
|-------------|------------------|-----------------------|-----------|
| 3           |                  | f/n database, photo   | jul21     |
| Ka-52       |                  |                       |           |
| 6635        | 111 AW           | f/n database, photo   | jul21     |
| 6637        | 111 AW           | f/n database, photo   | jul21     |
| 6643        | 111 AW           | f/n database, photo   | jul21     |
| Mi-24V      |                  |                       | -         |
| 3078