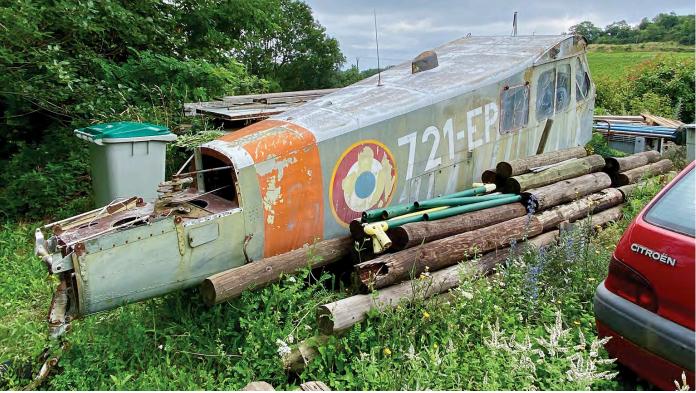

1.1 1.

VITED STATES OF

AMERICA

SATER 1/2021 An Arsenal of Airpower, Deferred International Anatolian Eagle 2021 Yugoslav & Serbian Military Aircraft Designations

DUTCH AVIATION SOCIETY

Boeing 737 D-ABKM of TUI fly Germany flew in the colours of Eurowing until last May. Since then it flies in special TUI BLUE colours to promote the hotel chain of this tour operator. (Frankfurt-Main, 7 July 2021, Anton Homma)