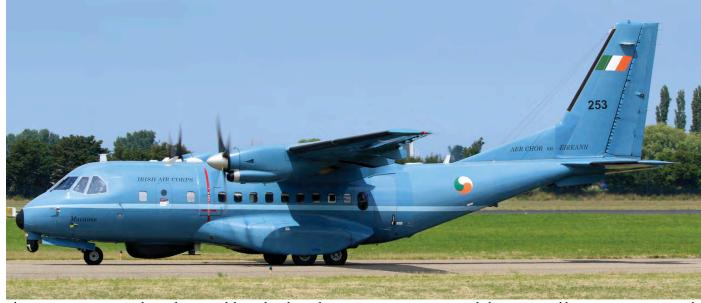

This CASA CN235M-100 with serial 253 was delivered to the Irish Air Corps in 2018. It is currently being operated by 101sq in a Maritime role. In this case however it was used as an air ambulance for a baby in need of medical attention. (Rotterdam - The Hague, 24 June 2021, Pieter Bes)