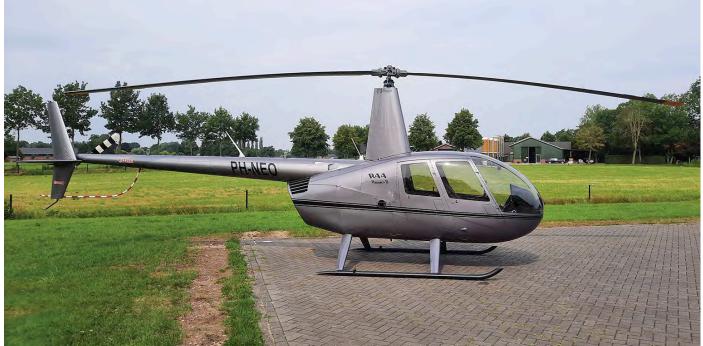

r>Urban Air UFM 10 Samba<br>Urban Air UFM 10 Samba<br>ATEC Faeta 321<br>Schleicher K-8B | 8755<br>250/107<br>1798<br>77/290<br>F15201489<br>12451<br>14170<br>145<br>077<br>44610<br>28-7916003<br>BB-952<br>40/10<br>33/10<br>F720711A<br>8028 | 'Culi Ai<br>Ex F-G<br>Ex PH-<br>'Brabai<br>Ex OO<br>Ex D-C<br>Ex N76<br>Ex CD-7<br>Ex F-G<br>Ex N18<br>Ex ZU-<br>Ex ZU-<br>Ex ZU-<br>Ex OH | as' advertise<br>r' advertise<br>ZFM.<br>KDL, PH-K<br>nt Deur' ad<br>-ICE, D-HA<br>DEVN. 'Velti<br>12.<br>AMAE), N185<br>DRH, PH-S<br>35XP, N185<br>DKM.<br>CVT.<br>-U638. | ment.<br>IDL, PH-AXH.<br>vertisement.<br>LY, OE-XYW.<br>ins Pilsener' advertisement.<br>800B.<br>SBV, N39735.                                                                              |

<u>Credits:</u> Inspectie Leefomgeving en Transport.



Since the beginning of April 2021, this Robinson R44 Raven II has been flying with the Belgian registration OO-ICE at HeliAir in Harskamp, the Netherlands. On 15 June, the helicopter was registered as PH-NEO to Top Motion Works, Odijk. It is still flying for HeliAir from its own heliport in Harskamp, where Ernesto Bauer took this picture on 24 July 2021.

Vews



F-104G 21+60 was painted at Baarlo as DA+225 for a German movie. It went via Salzburg to its current location at Koppl-Habach, Austria. (4 July

#### Netherlands

2021, Pavel Brodský)

#### Breda-Seppe

Stearman (07609)/N9912H has left Europe. It was flown to Antwerp on 28 June 2021 where it will be placed in a container and shipped to the USA.

#### Hoogeveen

| 42-14847    | L-5          | N255DB                 | 76-050 | jun