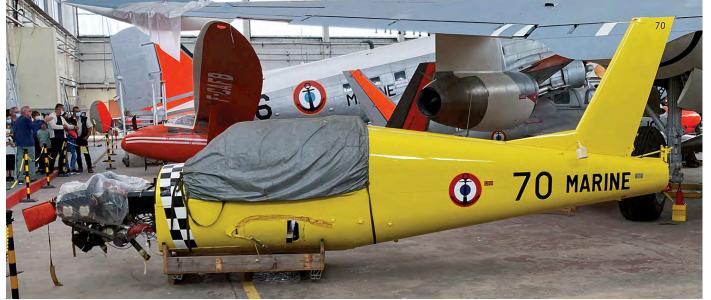

1.1 1.

VITED STATES OF

AMERICA

SATER 1/2021 An Arsenal of Airpower, Deferred International Anatolian Eagle 2021 Yugoslav & Serbian Military Aircraft Designations

DUTCH AVIATION SOCIETY

Boeing 737 D-ABKM of TUI fly Germany flew in the colours of Eurowing until last May. Since then it flies in special TUI BLUE colours to promote the hotel chain of this tour operator. (Frankfurt-Main, 7 July 2021, Anton Homma)