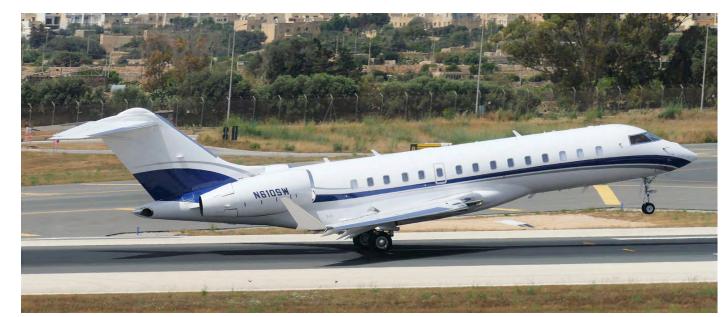

|
|        | 680A      | 0034                | N92AJ  | Reregistered from N676BB on 24 June.                                                  |
|        | 680A      | 0281                | N606AW | Registered to Textron Aviation on 2 July.                                             |
|        | 680A      | 0282                | N635QS | Registered to Textron Aviation on 9 July. To be delivered to Netjets.                 |
|        |           |                     |        |                                                                                       |



Gulfstream G650ER N556CH has c/n 6361 and was delivered to Hillcour Holding in December 2019. It joined the company's other Gulfstream, which is G450 N882DL. (Rotterdam-The Hague, 25 July 2021, Maarten Visser Sr)

News



Global 6000 N610SW was re-registered from N850MP on 21 July 2020. It is currently operated by Management Health Services, next to the company's Falcon 2000EX N610SN. (Malta, 27 May 2021, Mario Caruana)

|            |        |           | , ,      |                                                                                                |
|------------|--------|-----------|----------|------------------------------------------------------------------------------------------------|
|            | 700    | 0060      | N822QS   | Registered to Textron Aviation on 9 July. For Netjets.                                         |
|            | 700    | 0061      | N823QS   | Registered to Textron Aviation on 9 July. Also for Netjets.                                    |
|            |