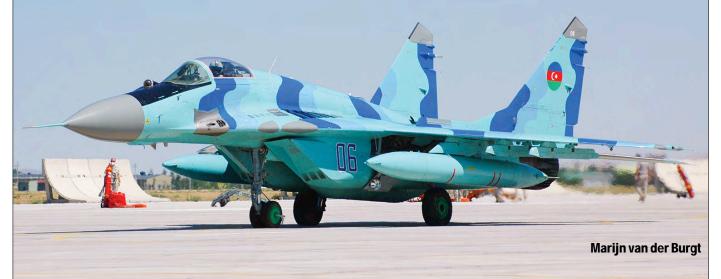

SATER is a report on this year's first edition of the Italian national search and rescue (SAR) exercise SATER, held on on 23 June. It was provided by Marco Muntz. An Arsenal of Airpower deals with a gathering of about sixty warbirds, who all came to either Culpeper Regional Airport (VA) or Manassas Regional Airport (VA), on 25 September 2020. Haagen Klaus provided the article for us. Anatolian Eagle (written by Marijn van der Burgt) was visited by many aviation enthusiasts and we have a nice report on the famous Turkish exercise, held at Konya. Many interesting and exotic visitors participated in the exercise, from countries as Qatar, Azerbaijan, and Pakistan. The Yugoslav and Serbian article was compiled by our very own Wim Sonneveld, and he explains how the system came to be.