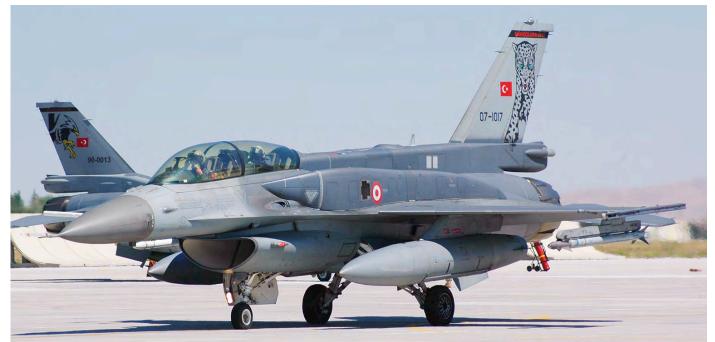

SATER is a report on this year's first edition of the Italian national search and rescue (SAR) exercise SATER, held on on 23 June. It was provided by Marco Muntz. An Arsenal of Airpower deals with a gathering of about sixty warbirds, who all came to either Culpeper Regional Airport (VA) or Manassas Regional Airport (VA), on 25 September 2020. Haagen Klaus provided the article for us. Anatolian Eagle (written by Marijn van der Burgt) was visited by many aviation enthusiasts and we have a nice report on the famous Turkish exercise, held at Konya. Many interesting and exotic visitors participated in the exercise, from countries as Qatar, Azerbaijan, and Pakistan. The Yugoslav and Serbian article was compiled by our very own Wim Sonneveld, and he explains how the system came to be.