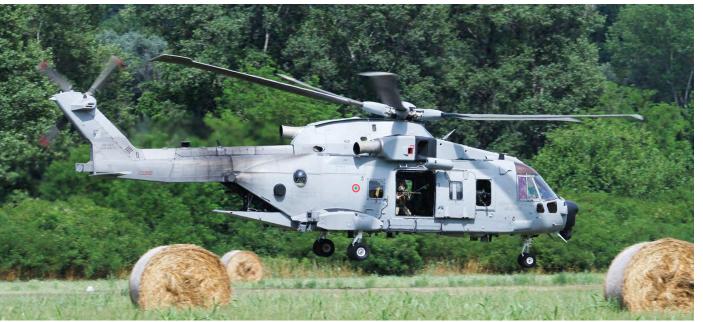

SATER is a report on this year's first edition of the Italian national search and rescue (SAR) exercise SATER, held on on 23 June. It was provided by Marco Muntz. An Arsenal of Airpower deals with a gathering of about sixty warbirds, who all came to either Culpeper Regional Airport (VA) or Manassas Regional Airport (VA), on 25 September 2020. Haagen Klaus provided the article for us. Anatolian Eagle (written by Marijn van der Burgt) was visited by many aviation enthusiasts and we have a nice report on the famous Turkish exercise, held at Konya. Many interesting and exotic visitors participated in the exercise, from countries as Qatar, Azerbaijan, and Pakistan. The Yugoslav and Serbian article was compiled by our very own Wim Sonneveld, and he explains how the system came to be.