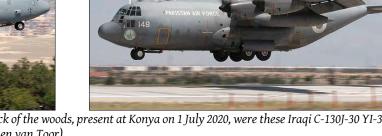

|                          | PAKIS            | STAN AIR FORCE                           |                      |                |



Su-25BM

E-3A

JF-17

JF-17

Rafale DQ

Rafale EQ

A400M

C-130E

Ce650

The 193 Filo aricraft were flying with the 132 Filo aircraft.

CN235M-100

CN235M-100

CN235M-100

F-4E-2020

S76C+

II-76TD

C-130J

C-130E

Ce560XL

Su-25 Esk

NAEW&CF

16 (MR) sq

16 (MR) sq

Al Adiyat Sq

Al Adiyat Sq

221 Filo

222 Filo

211 Filo

211 Filo

211 Filo

111 Filo

MIT

212 Özel Filo

Azerbaijan AF

12 (VIP) sq

6 (ATS) sq

23 Transport Sq (29-6,1-7)

Two of the special C-130s, not very often seen in these neck of the woods, present at Konya on 1 July 2020, were these Iraqi C-130J-30 YI-304, seen on the left, and Pakistani C-130E 4148, on the right. (Jurgen van Toor)



News

 Yugoslav & Serbian

 Military Aircraft Designations

The Soko G-4 Super Galeb is the last Yugoslav-produced jet aircraft. N-62 23686 is seen here at Le Bourget on 15 June 1991, in the colours of the Socialist Federal Republic of Yugoslavia, just ten days before the country started to break up. However, both the designation system and the N-62 Super Galeb are still alive with the air force of Serbia today. (Wim Sonneveld)

One of the lesser-known air forces using its own aircraft designation system was the Yugoslav Air Force & Air Defence, a practice that is continued to this day by its successor, the air force of Serbia. The Yugoslav Air Force & Air Defence introduced the system in 1962, upon delivery of the first MiGs. Until then, the air force had benefited from the Marshall Aid