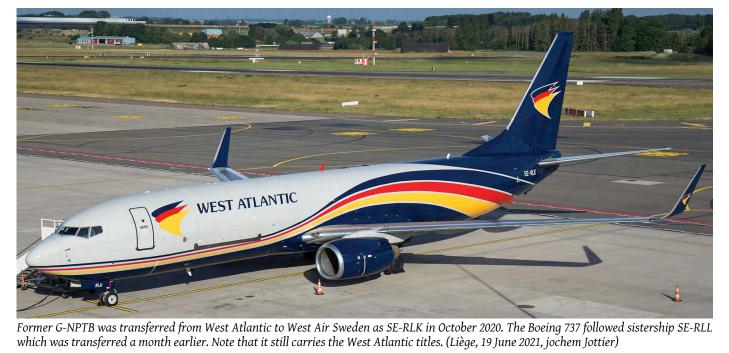

It is not hard to guess who the previous operator of Boeing 747 ER-BBE was. Even the Cargo part of the titles are the one of Thai Airways International. Since may the freigher is operated by Aerotranscargo of Moldovia and according the small titles on the nose, powered by Exclusive Global Sales Agent. (Liège, 19 June 2012, Jochem Jottier)