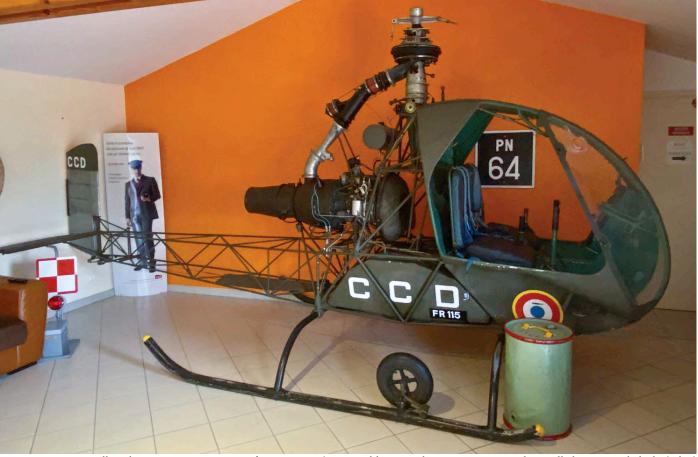

m Tutor (XA286/PH-1452) are all airworthy and not stored.

The stored frame of a Cadet TX3 is not WT899, this is under restoration with a private owner in Tilburg.

#### Nieuw-Vennep (Noord Holland)

Also here is Göppingen Gö4 BGA1642/CMB (c/n 6060) which is displayed as wreck.

#### Oosterland (Zeeland)

CeP337H N4AQ has left for the UK in February 2019.

#### Soesterberg (Utrecht)

Sedbergh WB946/PH-799 should be removed from the list. It has been flying for many years.

#### Sint Isidorushoeve (Overijssel)

0565 MiG-21UM preserved **0569516** feb21 This entry somehow dropped from the final overview. It is still at the Autobedrijf Aktief (N52.17672, E6.70238).

<u>Credits</u>: Pieter Bastiaans, Glenn Bocking, Ruud van Haaster, Coert & Eric Munk, Paco Rivas, Henk Wadman, Fred Woestmaat.



Camping Le Haut Village has S01221S Djinn FR115/CCD in one of its rental houses. The camping is at a place called Saint-Michel-Chef-Chef, which is near Saint Nazaire. (23 July 2021, Hans van der Vlist)





Belgian C-130H CH-13 arrived on 21 April 2021 for preservation at the 1st Wing Historical Centre at Beauvechain. (29 June 2021, Erwin Alexander)



Since 2009 ex Swiss Vampire T55 U-1237/OO-KGS is at Charleroi and is currently stored with Wallonie Aerotraining Network. (30 June 2021, Erwin Alexander)



Most Stearmans flying in military colours do this in USAAF or US Navy markings. Aachen-Merzbrück based T-17 41-8231/N322FD and N2S-1 3280/N54565 are both in U.S. Coast Guard colours. The later was seen flying around by Wolfgang Birmes on 14 June 2021.



Bonave is a small village south