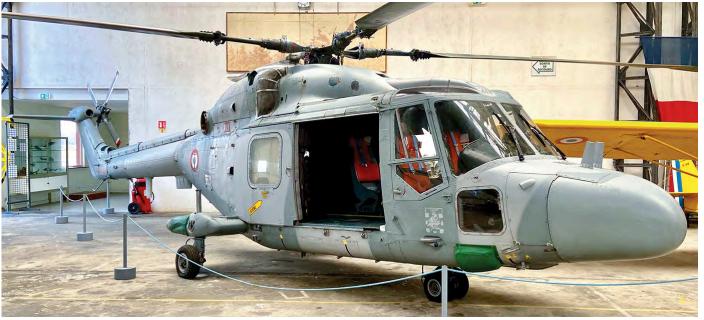

ived on 15 | 5 July.              |             |       |  |  |  |
|                                                          |               |                      |             |       |  |  |  |

# Zell-Haidberg (RP)

| Leninaberg       | (iu)         |                 |         |       |
|------------------|--------------|-----------------|---------|-------|
| (38232)/178      | N2S-3        | N178MD          | 75-7853 | jul21 |
| This airfield is | s at N50.137 | 747, E11.80005. |         |       |

# Hungary

Kecel48MiG-21bisstored, ex Papa**75081501** apr21The forward fuselage of the MiG is stored on a pallet at the



Stearman 41-8741/N75010 is a new resident in the Quax Flieger hangar at Nauen-Bienenfarm. It used to be based at Reinsdorf. (3 July 2021, Otger van der Kooij)

lews



French navy Lynx HAS2(FN) 276 is a new arrival in the French army museum at Dax. (22 July 2021, Hans van der Vlist) Haditechnikai Park.

#### Szged

(51-3647) T-28A HA-RDM, ex HB-RDM 174-185 jul21 The Trojan had arrived here by April 2021 from Grenchen, Switzerland.

#### Italy

# **Bologna-Borgo Panigale (B0)**

F-ZWŤI NH90 restoration PT2 iul21 On 5 July a NH90 prototype arrived from Istres at the airfield. After restoration it will be repainted in Italian Army colours and will go on display at the Volandia near Malpensa.

#### Bracciano (RM)

MM80534/EI-282 AB205A-1 stored 4131 jul21 The Bell was seen inside a hangar. It was last reported as stored at Casarsa delle Delízia. Two AB206C-1s have recently been removed from storage. MM80866/EI-598 and MM80913/ EI-645 moved out on the back