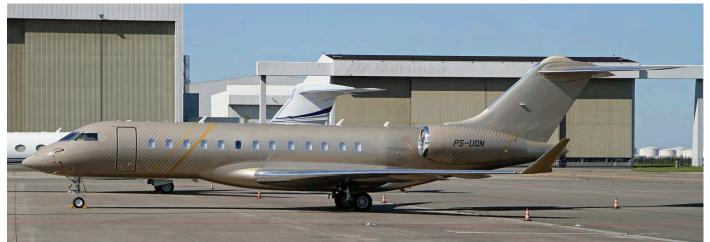

PS-UQN is a Bombardier BD-700-1A10. During test flying in Canada, this Global 6000 was temporarily registered C-GGWA. It is registered to Robferma Administracao E Participacoes Ltda in Sao Paolo. This is a holding company for several companies in the pharmaceutical field like Sertrading. (Amsterdam - Schiphol, 6 June 2021, René Verschuur)