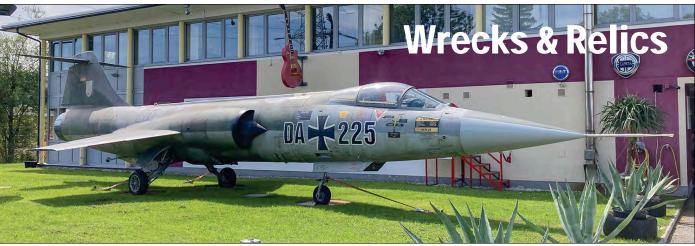

x ZU-<br>Ex OH | as' advertise<br>r' advertise<br>ZFM.<br>KDL, PH-K<br>nt Deur' ad<br>-ICE, D-HA<br>DEVN. 'Velti<br>12.<br>AMAE), N185<br>DRH, PH-S<br>35XP, N185<br>DKM.<br>CVT.<br>-U638. | ment.<br>IDL, PH-AXH.<br>vertisement.<br>LY, OE-XYW.<br>ins Pilsener' advertisement.<br>800B.<br>SBV, N39735.                                                                              |

<u>Credits:</u> Inspectie Leefomgeving en Transport.



Since the beginning of April 2021, this Robinson R44 Raven II has been flying with the Belgian registration OO-ICE at HeliAir in Harskamp, the Netherlands. On 15 June, the helicopter was registered as PH-NEO to Top Motion Works, Odijk. It is still flying for HeliAir from its own heliport in Harskamp, where Ernesto Bauer took this picture on 24 July 2021.

Vews



F-104G 21+60 was painted at Baarlo as DA+225 for a German movie. It went via Salzburg to its current location at Koppl-Habach, Austria. (4 July

#### Netherlands

2021, Pavel Brodský)

#### Breda-Seppe

Stearman (07609)/N9912H has left Europe. It was flown to Antwerp on 28 June 2021 where it will be placed in a container and shipped to the USA.

#### Hoogeveen

| 42-14847    | L-5          | N255DB                 | 76-050 | jun21 |
|-------------|--------------|------------------------|--------|-------|
| The Stinson | arrived at A | TN in early June 2021. |        |       |
|             |              | -                      |        |       |

#### Mander

2008 962008 jun21 MiG-21M preserved The former Baarlo MiG-21 is now preserved at camping Snieder at N52.43225, E6.80268.

#### N