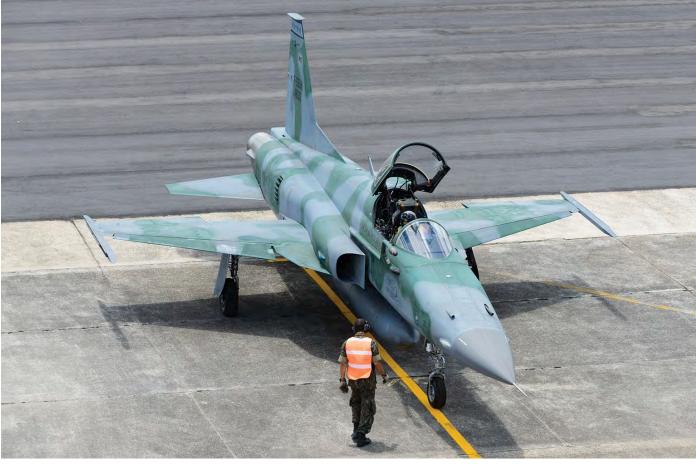

|      |
|            | h of Kirkuk. Unfortunately all five occupants s: | adly |
| perished i | n the crash.                                     |      |

29jul21 289 MD530F 00289F dam An Afghan Air Force Cayuse Warrior suffered a hard landing, causing the right-hand ski to break off and the tail boom was damaged. It happened in the Bolan area, Helmand province. PNC0609 29jul21 UH-60L 703902 dam A Policía Nacional de Colombia Black Hawk had to make a forced landing in a field at Ituango, Antioquia, after a gust of wind destabilised the chopper, and received substantial damage. It was on a mission to eradicate illicit crops, otherwise known as narcotics.

<u>Credits</u>: ASN, Aviation Herald, B3A, Leo Hoogebrugge, de Telegraaf, Leeuwarder Courant, FAA, JACDEC, FlightRadar24, Jalopnik.com



F-5EM 4830, then operated by 1°/14° GAv of the Força Aérea Brasileira, is greeted by its crew chief upon completion of a mission during CRUZEX Flight 2013. It crashed on 31 May 2021 and at that time was part of the inventory of 1°GAvCa. (Natal, 8 November 2013, Erik Sleutelberg)

# Moveme

**Iews** 

# **Military News & Updates**



The last S-3 Viking flying made its final flight to the San Diego Aerospace Museum (CA) on 13 July 2021. The NASA S-3B, N601NA, ex 160607 departed NASA's Glenn Research Center in Cleveland (OH), stopped for fuel at El Paso TX), and before the final landing in Gillespie Field (CA) it made two touch and go's at its former US Navy base NAS North Island (CA). The image was taken at the end of runway 29 at NASNI by Raymond Rivard

Because of our standardization we