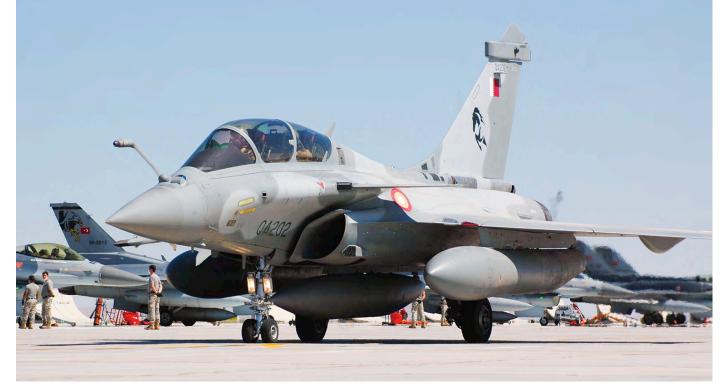

|          |

nmks

nmks nmks



The Turkish F-16s with their large coloured squadron marks are among the most beautiful F-16s in Europe. Here 181 Filo F-16D Block50+ 07-1017 with conformal tanks is taxing out for its next mission. (30 June 2021, Marijn van der Burgt)



Rare Azerbaijan Air Force Su-25BM 09 blue takes off for the second AE mission of the day. It wears 37 'kill' mission marks on the nose, reminding of the recent war against Armenia. (30 June 2021, Marijn van der Burgt)



F-16 93-0674 of Konya-based 132 Filo was participating in the exercise in an aggressor role. The red stickers on the tail and stabilizer represent the markings of the Redland. (30 June 2021, Jille Kameraat)

90

(2-7)

(1-7)

(29-6)

(30-6)

(30-6)(30-6)

(30-6)

(30-6)

(1-7)

(16?-6)

(29/30-6)



The sole dual-seat Rafale out of the quartet present at Konya taxies out for its mission. This particular Rafale DQ, QA202, was among the first to be handed over to Qatar only on 6 February 2019. (30 June 2021, Marijn van der Burgt)

09 bl, 23 bl

LX-N90448

QA202

**Visitors** 17-0080

71-01468

005

93-064

94-067

94-073

TT-5030

YI-304

J-754

4148

4K-78131

77-0288, 77-0296

18-256, 19-257

17-244, 18-252, 18-255

QA210, QA222, QA223

#### Anatolian Eagle 2021-2

| Anatonan Layie 2021-2     |               |                 |              |
|---------------------------|---------------|-----------------|--------------|
| 88-0014                   | F-16D         | 193 Egitim File | 0            |
| 88-0025                   | F-16C         | 193 Egitim Fil  | 0            |
| 88-00