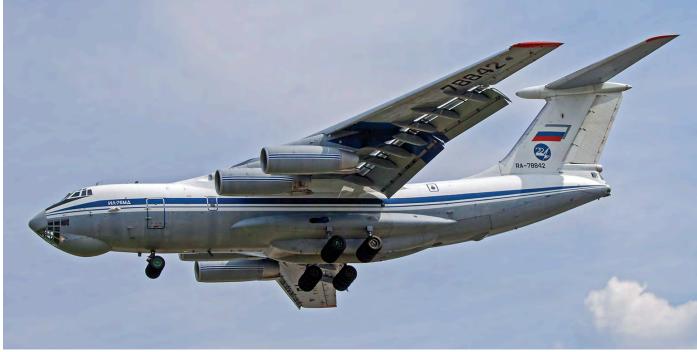

It is not only (exotic) bizjets at Geneva. Antonov 124 RA-82043 of Volga-Dnepr visited the airport on 6 and 7 July 2021. It came in from Abu Dhabi and departed the next day to Hahn. (7 July 2021, Robert Erenstein)