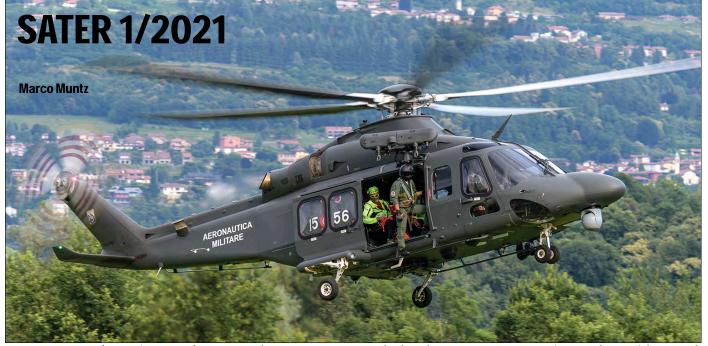

SATER is a report on this year's first edition of the Italian national search and rescue (SAR) exercise SATER, held on on 23 June. It was provided by Marco Muntz. An Arsenal of Airpower deals with a gathering of about sixty warbirds, who all came to either Culpeper Regional Airport (VA) or Manassas Regional Airport (VA), on 25 September 2020. Haagen Klaus provided the article for us. Anatolian Eagle (written by Marijn van der Burgt) was visited by many aviation enthusiasts and we have a nice report on the famous Turkish exercise, held at Konya. Many interesting and exotic visitors participated in the exercise, from countries as Qatar, Azerbaijan, and Pakistan. The Yugoslav and Serbian article was compiled by our very own Wim Sonneveld, and he explains how the system came to be.