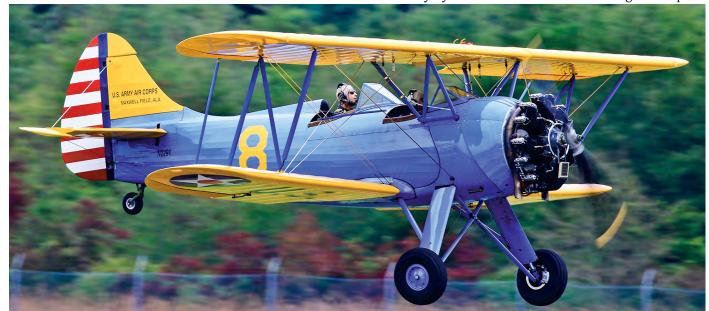

SATER is a report on this year's first edition of the Italian national search and rescue (SAR) exercise SATER, held on on 23 June. It was provided by Marco Muntz. An Arsenal of Airpower deals with a gathering of about sixty warbirds, who all came to either Culpeper Regional Airport (VA) or Manassas Regional Airport (VA), on 25 September 2020. Haagen Klaus provided the article for us. Anatolian Eagle (written by Marijn van der Burgt) was visited by many aviation enthusiasts and we have a nice report on the famous Turkish exercise, held at Konya. Many interesting and exotic visitors participated in the exercise, from countries as Qatar, Azerbaijan, and Pakistan. The Yugoslav and Serbian article was compiled by our very own Wim Sonneveld, and he explains how the system came to be.