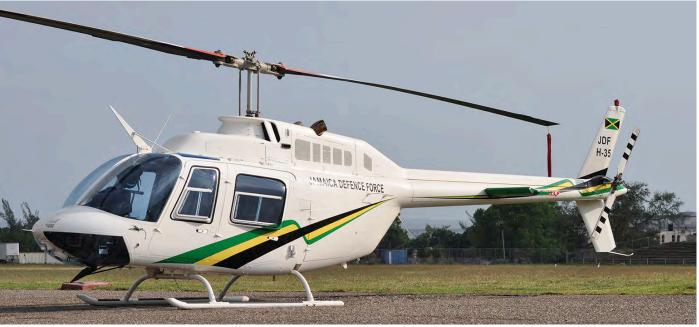

and fifteen passengers, was enroute about 100 west of Tomsk when radio and radar contact was lost. Later an ELT signal was picked up in the vicinity of the village of Bachkar, and the coordinates established at N57.38 E80.38. Search and rescue teams made their way to the site where they located the Antonov upside down, however, everybody survived. One of the pilots received a serious injury (broken leg), all others escaped with minor or no injuries. According to initial information the crew did not report any problems or anomalies with the flight. The crash site is in an area of dense forest which hinders the search as nothing appears to be visible from the air. According to preliminary information the crew performed a forced landing in an open area following at least one failed engine.



On 9 June 2021, Bell 206 JDF H-35 of the Jamaica Defence Force, made an emergency landing near Dunbeholden, St Catherine and was substantially damaged. The occupants were not injured. (Kingston-Up Park Camp, 9 May 2011, Wim Sonneveld)

57

On 20 July the captain reported they went into a thick cloud and icing occurred, resulting in the failure of both engines. The crew thus had to think fast, the passengers had already understood something unusual had happened and followed the instructions to buckle up properly, while the crew began to look out for a location to land the aircraft, deciding on an area with small thin trees. Only when the wheels touched the ground they realised the ground was actually a swamp. The wheels sunk in causing the aircraft to topple over. Fortunately, all passeng