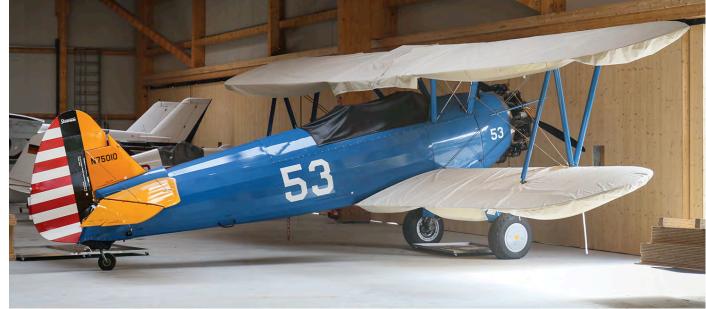

from Prestwick on 6 May, while |               |                      |             |       |  |  |  |
| the Alpha Jet                                            | arrived on 15 | 5 July.              |             |       |  |  |  |
|                                                          |               |                      |             |       |  |  |  |

# Zell-Haidberg (RP)

| Leninaberg       | (iu)         |                 |         |       |
|------------------|--------------|-----------------|---------|-------|
| (38232)/178      | N2S-3        | N178MD          | 75-7853 | jul21 |
| This airfield is | s at N50.137 | 747, E11.80005. |         |       |

# Hungary

Kecel48MiG-21bisstored, ex Papa**75081501** apr21The forward fuselage of the MiG is stored on a pallet at the



Stearman 41-8741/N75010 is a new resident in the Quax Flieger hangar at Nauen-Bienenfarm. It used to be based at Reinsdorf. (3 July 2021, Otger van der Kooij)

lews



French navy Lynx HAS2(FN) 276 is a new arrival in the French army museum at Dax. (22 July 2021, Hans van der Vlist) Haditechnikai Park.

#### Szged

(51-3647) T-28A HA-RDM, ex HB-RDM 174-185 jul21 The Trojan had arrived here by April 2021 from Grenchen, Switzerland.

#### Italy

# **Bologna-Borgo Panigale (B0)**

F-ZWŤI NH90 restoration PT2 iul21 On 5 July a NH90 prototype arrived from Istres at the airfield. After restoration it will be repainted in Italian Army colours and will go on display at the Volandia near Malpensa.

#### Bracciano (RM)

MM80534/EI-282 AB205A-1 stored 4131 jul21 The Bell was seen inside a hangar. I