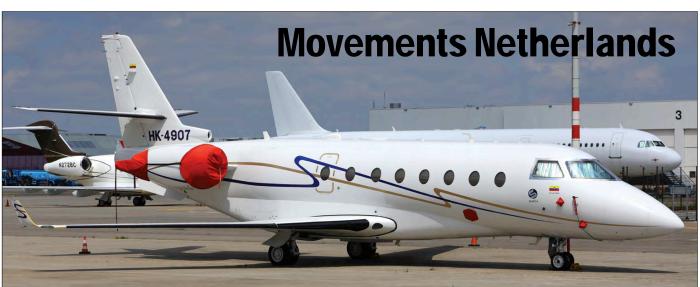

A well known frame to the European spotters as this Gulfsteam G200 was previously being operated with registrations OE-HFC and HB-JKD. The aircraft is residing in Colombia as HK-4907 since December 2012, being operated by Servicio Aéreo de Capurganá (Searca). (Amsterdam -Schiphol, 24 June 2021, Robert Eikelenboom)