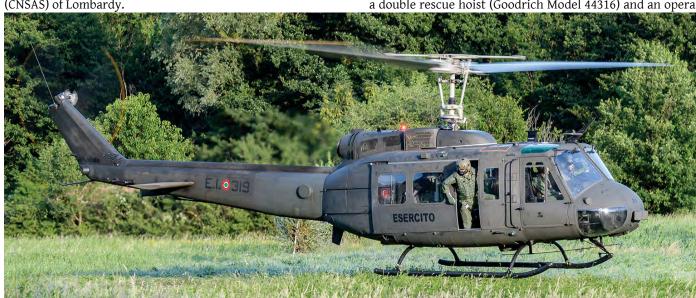

SATER is a report on this year's first edition of the Italian national search and rescue (SAR) exercise SATER, held on on 23 June. It was provided by Marco Muntz. An Arsenal of Airpower deals with a gathering of about sixty warbirds, who all came to either Culpeper Regional Airport (VA) or Manassas Regional Airport (VA), on 25 September 2020. Haagen Klaus provided the article for us. Anatolian Eagle (written by Marijn van der Burgt) was visited by many aviation enthusiasts and we have a nice report on the famous Turkish exercise, held at Konya. Many interesting and exotic visitors participated in the exercise, from countries as Qatar, Azerbaijan, and Pakistan. The Yugoslav and Serbian article was compiled by our very own Wim Sonneveld, and he explains how the system came to be.