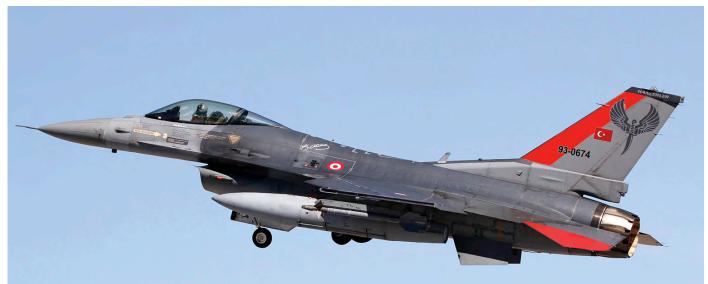

| F-16C      | 132 Filo |
| 93-0664*                    | F-16C      | 132 Filo |
| 93-0674*, 93-0687*          | F-16C      | 132 Filo |
| 94-0091                     | F-16C      | 132 Filo |
| # = 'Solo Türk' c/s         |            |          |
| * = 'Red Land' red markings |            |          |

nmks

nmks nmks



The Turkish F-16s with their large coloured squadron marks are among the most beautiful F-16s in Europe. Here 181 Filo F-16D Block50+ 07-1017 with conformal tanks is taxing out for its next mission. (30 June 2021, Marijn van der Burgt)



Rare Azerbaijan Air Force Su-25BM 09 blue takes off for the second AE mission of the day. It wears 37 'kill' mission marks on the nose, reminding of the recent war against Armenia. (30 June 2021, Marijn van der Burgt)



F-16 93-0674 of Konya-based 132 Filo was participating in the exercise in an aggressor role. The red stickers on the tail and stabilizer represent the markings of the Redland. (30 June 2021, Jille Kameraat)

90

(2-7)

(1-7)

(29-6)

(30-6)

(30-6)(30-6)

(30-6)

(30-6)

(1-7)

(16?-6)

(29/30-6)



The sole dual-seat Rafale out of the quartet present at Konya taxies out for its mission. This particular Rafale DQ, QA202, was among the first to be handed over to Qatar only on 6 February 2019. (30 June 2021, Marijn van der Burgt)

09 bl, 23 bl

LX-N90448

QA202

**Visitors** 17-0080

71-01468

005

93-064

94-067

94-073

TT-5030

YI-304

J-754

4148

4K-78131

77-0288, 77-0296

18-256, 19-257

17-244, 18-252, 18-255

QA210, QA222, QA223

#### Anatolian Eagle 2021-2

| Anatonan Layie 2021-