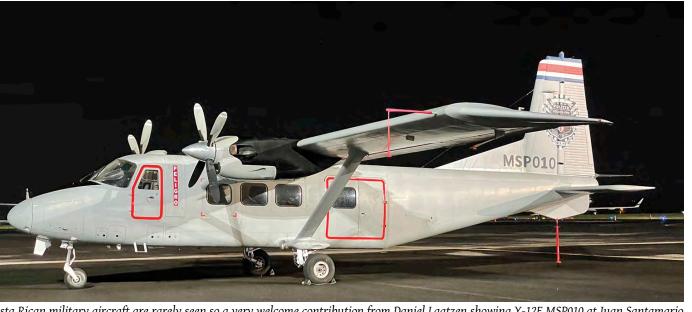

as stored at Gifu in January 1967. It is believed it donated its wings to the fuselage of 02-7969 during 1979. For unknown reasons this composite frame (wings 475/fuselage 969) instead of retaining its fuselage serial, adopted the serial of its wings, 62-7475. After this composite was retired in November 1981, it returned to the US DoD and according to US Navy records became a QF-86F target drone with serial 553905. So, unless during the wing-swop also the construction number plate was swopped, the QF-86F was using the wrong former USAF ID, that of the wings. One could say the



In July several photographs appeared on internet of a delivery flight with these two stunning M346s. Assessment of the colour scheme points toward Turkmenistan as customer. (Varese/Venegono, 19 July 2021).

Vews



Costa Rican military aircraft are rarely seen so a very welcome contribution from Daniel Laatzen showing Y-12E MSP010 at Juan Santamario on 21 June 2021.

whole wing-swop never took place and the real 62-7475 was transferred to the US Navy, however a recent photo showed the cockpit section of 475, acquired by a private collector when it was broken up.

Bottom line, the USN QF-86F 553905 had the fuselage of JASDF F-86F 02-7969 and US record-keeping was either sloppy by only using the JASDF tail-number to verify its ID or, if the c/n plate was swopped, fooled by the Japanese.

# H-21B

Our Japan database had question marks behind the c/n of five Piasecki H-21Bs, as these five had the same c/n as five delivered to France. All JASDF H-21Bs are former USAF examples. It now seems some construc