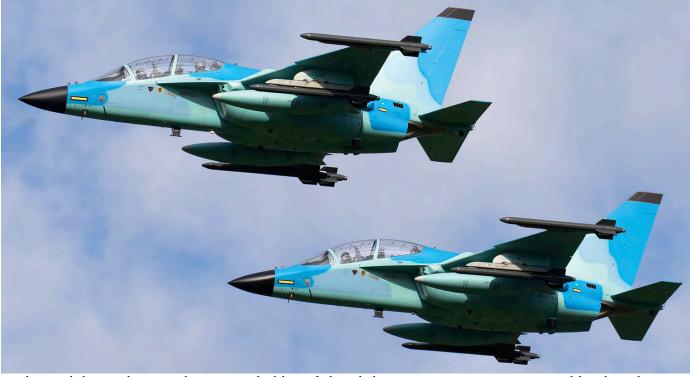

7969, cockpit pvt.collector 227-90 jan67 62-7475/COMP. to US Navy as 553905(= wrong ID) 256-89 nov81 as 62-7475 (COMP.) 256-89 02-7969 reregistered 78 A wing-swap puzzle solved? F-86F 62-7475 (former USAF 55-3905) was stored at Gifu in January 1967. It is believed it donated its wings to the fuselage of 02-7969 during 1979. For unknown reasons this composite frame (wings 475/fuselage 969) instead of retaining its fuselage serial, adopted the serial of its wings, 62-7475. After this composite was retired in November 1981, it returned to the US DoD and according to US Navy records became a QF-86F target drone with serial 553905. So, unless during the wing-swop also the construction number plate was swopped, the QF-86F was using the wrong former USAF ID, that of the wings. One could say the



In July several photographs appeared on internet of a delivery flight with these two stunning M346s. Assessment of the colour scheme points toward Turkmenistan as customer. (Varese/Venegono, 19 July 2021).

Vews



Costa Rican military aircraft are rarely seen so a very welcome contribution from Daniel Laatzen showing Y-12E MSP010 at Juan Santamario on 21 June 2021.

whole wing-swop never took place and the real 62-7475 was transferred to the US Navy, however a recent photo showed the cockpit section of 475, acquired by a private collector when it was broken up.

Bottom line, the USN QF-86F 553905 had the fuselage of JASDF F-86F 02-7969 and US record-keeping was either sloppy by only using the JASDF tail-number to verify its ID or, if the c/n plate was swopped, fooled by the Japanese.

#