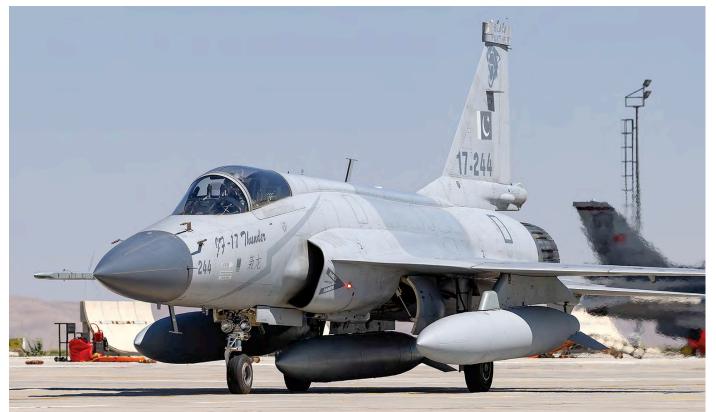

SATER is a report on this year's first edition of the Italian national search and rescue (SAR) exercise SATER, held on on 23 June. It was provided by Marco Muntz. An Arsenal of Airpower deals with a gathering of about sixty warbirds, who all came to either Culpeper Regional Airport (VA) or Manassas Regional Airport (VA), on 25 September 2020. Haagen Klaus provided the article for us. Anatolian Eagle (written by Marijn van der Burgt) was visited by many aviation enthusiasts and we have a nice report on the famous Turkish exercise, held at Konya. Many interesting and exotic visitors participated in the exercise, from countries as Qatar, Azerbaijan, and Pakistan. The Yugoslav and Serbian article was compiled by our very own Wim Sonneveld, and he explains how the system came to be.