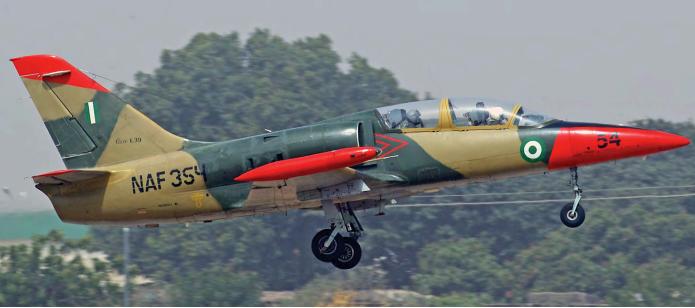

rhauled. Both were d  | lismantled and   |
| ready to be shipped ba | ck to Togo.            |                  |

#### Zimbabwe

#### Air Force of Zimbabwe (AF)

Mi-35P

dam. (or w/o) 08jul21 Looking at the image of the Mi-35, it more looks like it made a precaution landing and didn't crashed as reported.

# Asia

# China

#### People's Liberation Air Force (AF)

| <b>J-10C</b><br>61038 | 2nd Brigade                | jun21          |
|-----------------------|----------------------------|----------------|
| <b>J-16</b><br>61240  | 3rd Brigade                | jun21          |
| 61243<br>61246        | 3rd Brigade<br>3rd Brigade | photo<br>jun21 |
| 61248                 | 3rd Brigade                | jul21          |
|                       |                            |                |



We don't see many photographs of African country's air force jets in their natural habitat but Teemu Tuuri was able to capture this Aero L-39ZA of the local 403 FTS (Flying Training School), serial NAF354 at Kano/Mallam Aminu on 23 February 2021.

| 53311<br>Beenle's Li  | WTC/Transport & SAR Brigade<br>iberation Army (AR) | photo |
|-----------------------|----------------------------------------------------|-------|
| Y-7H                  |                                                    |       |
| <b>J-20A</b><br>62103 | 9th Brigade                                        | photo |

#### . Mi-171Sh

#### 95003

- ---

It can be expected this is one of the eighteen Mi-171Sh CSAR helicopters bought in 2019, pictured still in its delivery registration. At the same time 68 additional