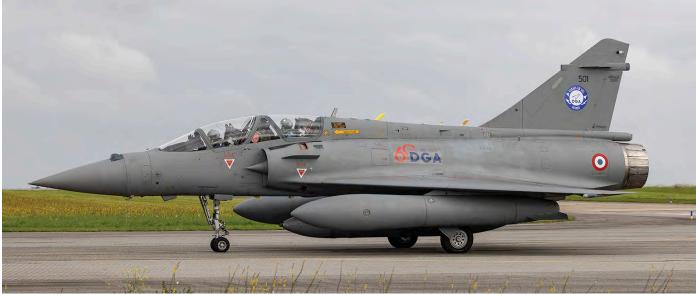

|  |  |

|                                                       | Boeing      | roll-out 22jul21        | <b>5930</b> jul21 |  |  |
|-------------------------------------------------------|-------------|-------------------------|-------------------|--|--|
| C-130J-30                                             |             |                         |                   |  |  |
| <b>A400M</b><br>54+38                                 | Airbus D&F  | f/n: LEZL               | <b>?</b> jun21    |  |  |
| <b>A310-304MRTT</b><br>10+24                          | wfu 25may21 | named 'Otto Lilienthal' | <b>434</b> may21  |  |  |
| CYUL = Montreal-Trudeau International Airport, Canada |             |                         |                   |  |  |



Mirage 2000B 501 of the DGA-EV is of special interest, besides having extra markings, it is also fitted with a Rafale nose-cone. Photographed by Dino van Doorn at Evreux for the 14 July flypast.



Toussus-le Noble near Paris is almost always good for a few special French military aircraft or helicopters. Adrian Stürmer encountered TBM-940 F-WWRC, destined to become 1372/EV of the DGA-EV on 14 July 2021.

A couple of months ago, we mentioned the purchase of six C-130J Hercules transporters for the German Air Forces. This deal comprises three stretched C-130J-30s and three KC-130Js (refuelling variant).

On the 22nd of July 2021 the first out of three C-130J-30 Hercules aircraft was rolled out from the Boeing factory in Marietta, Georgia, USA and will be finalised in the upcoming months b