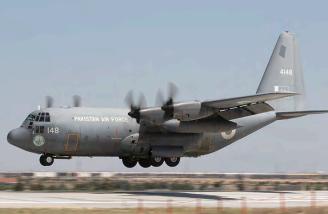

---------------------------------|----------------------|----------------|
| 3)<br>3) | 181 Filo<br>MiG-29 Esk<br>MiG-29 Esk | 2960718706<br>2960718700 |                  | 88 had special "7<br>-0296 special "60 y |                      |                |
| -        |                                      | and an                   |                  |                                          |                      |                |
|          | IRAQLAIR                             | FORCE.                   |                  | - 4.12                                   |                      | 1148           |
|          |                                      |                          | PAKIS            | STAN AIR FORCE                           |                      |                |



Su-25BM

E-3A

JF-17

JF-17

Rafale DQ

Rafale EQ

A400M

C-130E

Ce650

The 193 Filo aricraft were flying with the 132 Filo aircraft.

CN235M-100

CN235M-100

CN235M-100

F-4E-2020

S76C+

II-76TD

C-130J

C-130E

Ce560XL

Su-25 Esk

NAEW&CF

16 (MR) sq

16 (MR) sq

Al Adiyat Sq

Al Adiyat Sq

221 Filo

222 Filo

211 Filo

211 Filo

211 Filo

111 Filo

MIT

212 Özel Filo

Azerbaijan AF

12 (VIP) sq

6 (ATS) sq

23 Transport Sq (29-6,1-7)

Two of the special C-130s, not very often seen in these neck of the woods, present at Konya on 1 July 2020, were these Iraqi C-130J-30 YI-304, seen on the left, and Pakistani C-130E 4148, on the right. (Jurgen van Toor)



News

 Yugoslav & Serbian

 Military Aircraft Designations

The Soko G-4 Super Galeb is the last Yugoslav-produced jet aircraft. N-