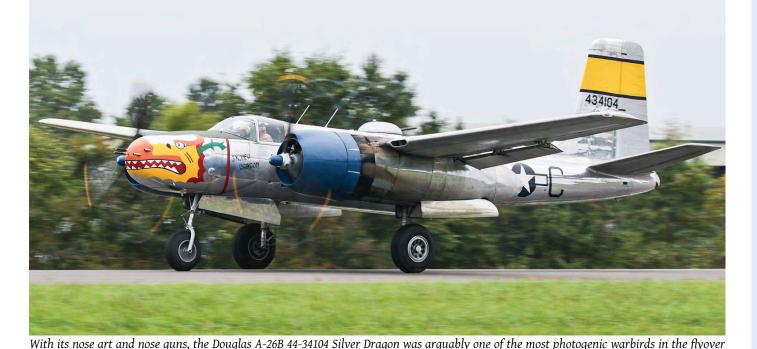

SATER is a report on this year's first edition of the Italian national search and rescue (SAR) exercise SATER, held on on 23 June. It was provided by Marco Muntz. An Arsenal of Airpower deals with a gathering of about sixty warbirds, who all came to either Culpeper Regional Airport (VA) or Manassas Regional Airport (VA), on 25 September 2020. Haagen Klaus provided the article for us. Anatolian Eagle (written by Marijn van der Burgt) was visited by many aviation enthusiasts and we have a nice report on the famous Turkish exercise, held at Konya. Many interesting and exotic visitors participated in the exercise, from countries as Qatar, Azerbaijan, and Pakistan. The Yugoslav and Serbian article was compiled by our very own Wim Sonneveld, and he explains how the system came to be.