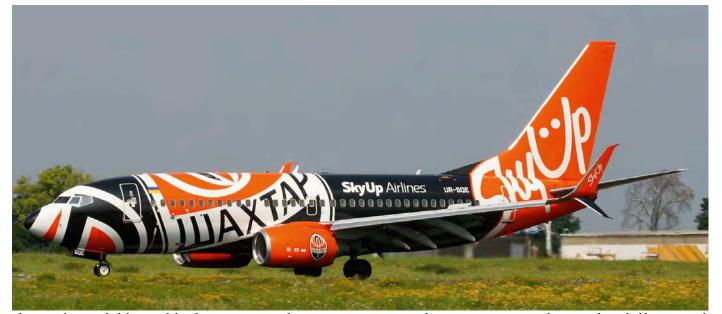

# Scramble

Mexico 211th Independence Day Ukraine at 30 - The Independence Parade

DUTCH AVIATION SOCIETY

This 2015 built Alaska Airlines Boeing 737-900ER N492AS was painted in a special "UNCF - Education can change the World" colour scheme in spring 2021. (Baltimore-Washington (MD), 19 May 2021, Tim Wolfe)