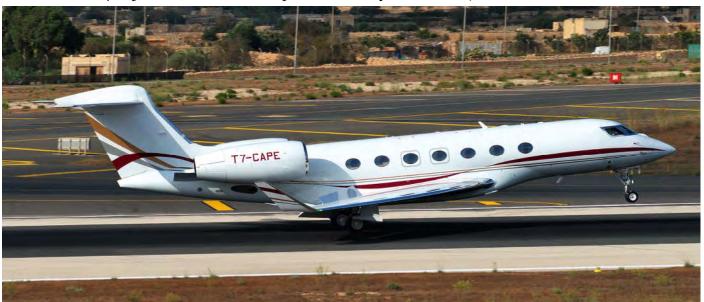

Gulfstream G600 T7-CAPE belongs to Irvine Laidlaw, a Scottish businessman and a former member of the House of Lords and one of the wealthiest people in the UK. (Malta-Luga, 1 September 2021, Mario Caruana).