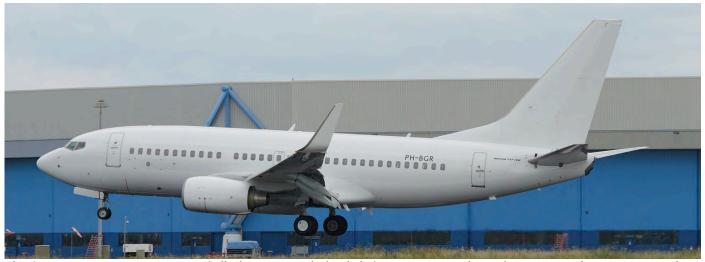

Former Pilatus Flugzeugwerke PC-12/47NGX HB-FSV was transferred to its US counterpart Pilatus Business Aircraft as N707NG in September 2020. (Amsterdam - Schiphol, 10 August 2021, Robert Eikelenboom)

This former KLM Boeing 737 was painted all white at Norwich shortly before it was returned to its lessor. PH-BGR became OE-IBZ and was registered to Avolon. (Amsterdam - Schiphol, 3 August 2021, Ron Frijlink)