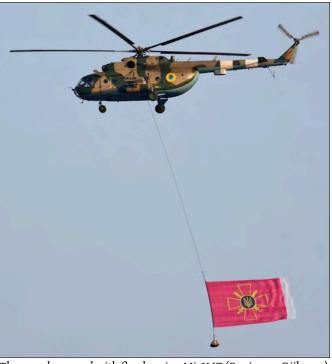

Article number two also covers an independence parade, this time of the Ukraine, held annually on 24 August. This year, a huge military parade was held to commemorate the 30th anniversary of independence from the Soviet Union.