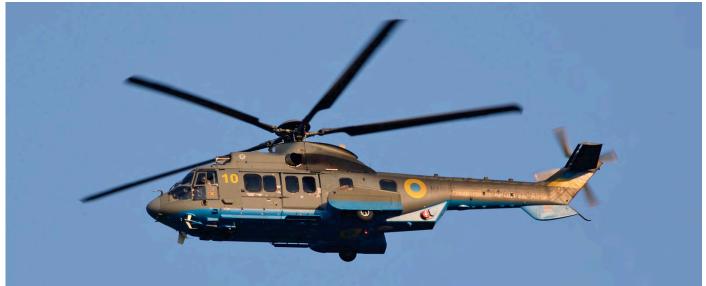

Article number two also covers an independence parade, this time of the Ukraine, held annually on 24 August. This year, a huge military parade was held to commemorate the 30th anniversary of independence from the Soviet Union.