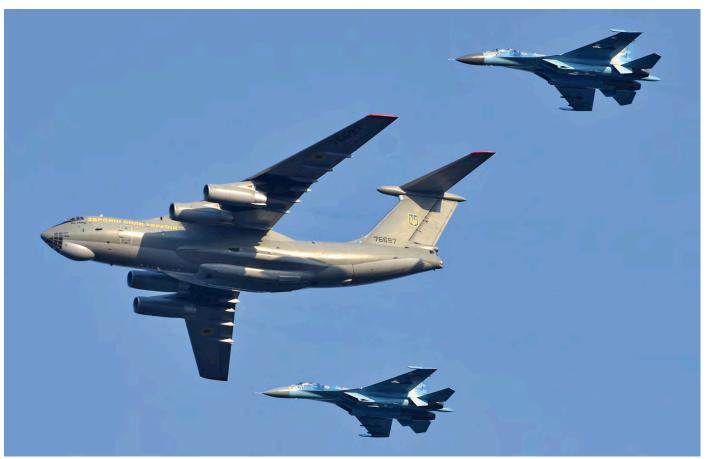

Article number two also covers an independence parade, this time of the Ukraine, held annually on 24 August. This year, a huge military parade was held to commemorate the 30th anniversary of independence from the Soviet Union.