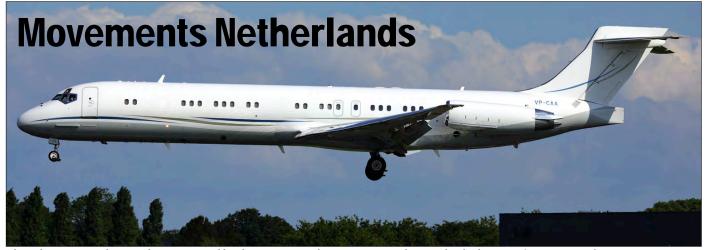

Amsterdam - Schiphol

The only commercial service being operated by this MD-87 was during its time with Aero Lloyd. The aircraft was operated in a corporate capacity since it let the fleet of the German airline. Since March 2020 it has been operated as VP-CAA by a company called Augusta Aviation (Cayman). (Amsterdam - Schiphol, 24 August 2021, Robert Eikelenboom)