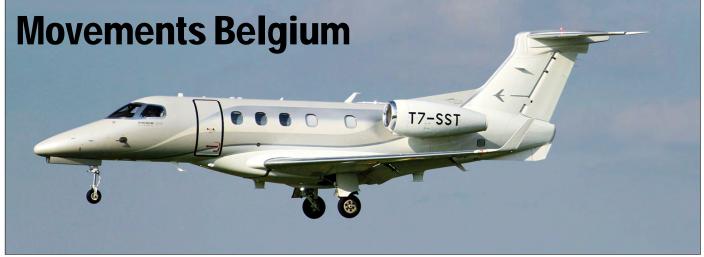

#### **Contents**

| Editorial                               |    |
|-----------------------------------------|----|
| Movements Netherlands                   |    |
| Movements Belgium                       | 20 |
| Paramaribo-Zanderij 2021 Part 2         | 29 |
| Military Movements Elsewhere            |    |
| Civil News                              | 34 |
| Manufacturers News                      | 34 |
| Airliner News                           |    |
| Jetliners                               | 43 |
| Commuters                               | 46 |
| Propliners                              |    |
| Fokker News                             | 47 |
| Bizjets                                 | 47 |
| Bizprops                                | 48 |
| Soviet Updates                          | 49 |
| PH register                             | 50 |
| Dustpan & Brush                         |    |
| Military News & Updates                 |    |
| Showreports                             | 72 |
| Miscellaneous                           |    |
| Ukraine at 30 - The Independence Parade | 75 |
| Mexico 211th Independence Day           |    |
|                                         |    |

OE-FDT

Ce510

GlobeAir

04 GAC641Z/527F

| Amsterdam | i - Schiphoi |                    |                           | OE-FD1    | 06310       |                      | + GAC041Z/3Z/F  |
|-----------|--------------|--------------------|---------------------------|-----------|-------------|----------------------|-----------------|
|           |              |                    | Number 2021               | OE-GEC    | Lj75        | Int'l Jet Managemer  |                 |
| 01.9H-ILV | CL-850       | VistaJet Malta     | August 2021<br>dep VJT624 | OK-AST    | Ce560XL     | Air Bohemia          | BOH713/4        |
|           | Falcon 7X    |                    | •                         | OK-PTT    | PC-12/47E   | Air Bohemia          | 04              |
| 9H-JLK    |              | TAG Aviation Malta | dep                       | OO-MMT    | Ce560XLS    | Air Service Liège    | 05 2x           |
| 9H-LAR    | G150         | ū                  | WG3062/3071               | OO-MST    | Ce510       | Air Service Liège    | 04              |
| 9H-VCK    | CL-350       | VistaJet Malta     | VJT405                    | OO-SUN    | Ce510       | Air Service Liège    | 04              |
| 9H-VJC    | Global 6000  | VistaJet Malta     | VJT720                    | OY-NCT    | Do328-310   | Sun-Air              | SUS9040/340A    |
| CS-DOL    | Ce525B       | Valair             | VVV612/3                  | OY-NCT    | Do328-310   | Sun-Air              | 04 SUS340B/C    |
| D-AEOM    | CL-604       | MHS Aviation       | 03 MHV64M                 | PH-BGR    | B737-7K2    | KLM (a/w)            | tst KLM9851     |
| EI-RZA    | B737-8       |                    | /5809/10/5355             | SE-RMB    | Ce525B      | Royalair             | 08              |
| HA-JEV    | Ce650        | Jetstream Air      | dep JSH700                | SP-GEC    | G280        | AMC Aviation         | f/v AMQ8A       |
| I-ADJX    | ERJ195LR     | Air Dolomiti       | DLH2306/7                 | TF-ICE    | B737-8      | Icelandair           | f/v ICE506/7    |
| M-IFFY    | Ce510        | Xead Aviation      | dep                       | 04.9H-ANS | Global 6000 | Alliance Executive J | et 07 ALE75X    |
| LN-AWB    | Lj45         | Airwing            | dep NWG11                 | 9H-TJE    | B737-85R    | Corendon Airlines    | f/v CXI369/70   |
| N450BG    | G450         | STA Jets           | f/v 02                    | D-CAWR    | Ce560       | Aerowest             |                 |
| OE-HPG    | CL-300       | SPARFELL Luftfahrt | dep LDX7C                 | D-ICBA    | Ce525A      | ProAir Aviation      |                 |
| OO-ABB    | A340-313E    | Air Belgium        | SLM3004/993               | D-CHRG    | Ce680A      | Hahn Air             | HHN909          |
| OO-LOE    | B787-8       |                    | JAF9330/933F              | LY-VUT    | A320-232    | Heston Airlines (a/w |                 |
| OO-VMF    | Ce560XLS+    | Air Service Liège  | dep                       | M-IAMI    | Falcon 7X   | Delane Finance       | 05              |
| SE-RKL    | G550         |                    | dep EUW5297               | N839BA    | B737-77Z    | Boeing               | 05 RDN433       |
| SE-RMB    | Ce525B       | Royalair           | 02                        | OE-FZA    | Ce510       | GlobeAir             | GAC641Z/530A    |
| SE-RNR    | CL-350       | EFS                | EUW5269                   | OO-ABB    | A340-313E   | Air Belgium          | SLM3004/993     |
| T7-MRE    | A320-232     |                    | / MEA199/200              | OY-NCT    | Do328-310   | Sun-Air              | SUS340D/9140    |
| TC-LYB    | B737-9       |                    | f/v THY1415/6             | T7-SST    | EMB505      | Titan Aviation San M |                 |
| UK67002   | B767-33PERF  | Uzbekistan Airways | UZB3579/80                | TC-LLP    | B787-9      | Turkish Airlines     | f/v THY1953/4   |
| 02.9H-FCA | Global 6000  | Albinati Aviation  | 03 ULC66                  | YU-PBB    | Ce560XLS+   | Air Pink             | 1/7 1111 1955/4 |
| D-CHIC    | EMB505       |                    | IO293W/212D               | 05.9H-VCB | CL-350      | VistaJet Malta       | VJT453          |
| D-CSOS    | Lj45         | Jetcall            | JCL1                      |           |             |                      |                 |
| D-ISLT    | Ce525A       |                    | VU902K/905K               | 9H-VFB    | CL-605      | VistaJet Malta       | VJT598          |
| EC-NLJ    | A321-231     |                    | D115P/115/6/3             | A6-DAS    | B737-7Z5    | Royal Jet            | ROJ004          |
| EI-RZA    | B737-8       |                    | 56/5215/6/073             | D-CBBS    | EMB505      | Pad Aviation         | 06 PVD49E/29Z   |
| G-DSMR    | G650ER       | TAG Aviation (UK)  | 05                        | D-CGGG    | Lj31A       | Jetcall              | JCL3            |
| HB-IJV    | A320-214     | Edelweiss Air      | SWR724/5                  | D-IAAB    | EMB500      | Arcus Air            | AZE49AV/44AV    |
|           |              |                    |                           | M-OBIL    | Ce525C      | Ulla Popken Fashio   |                 |
| OE-FBD    | Ce510        |                    | AC378M/511D               | N188ES    | G-V         | Jet Edge             | 07 EDG188       |
| OK-VAN    | EMB500       | Air Prague         | PRG080/1                  | OK-TSD    | B737-8Q8    | Travel Service       | TVS4350/1       |
| OO-ABB    | A340-313E    | 0                  | SLM994/3003               | OO-ABB    | A340-313E   | Air Belgium          | SLM994/3003     |
| OO-SUN    | Ce510        | Air Service Liège  | 03                        | OO-MMT    | Ce560XLS    | Air Service Liège    | 07              |
| PH-BGR    | B737-7K2     | KLM (a/w)          | arr KLM9868               | 06.9H-VFB | CL-605      | VistaJet Malta       | VJT598          |
| SE-RMB    | Ce525B       | Royalair           | .03                       | A6-DAS    | B737-7Z5    | Royal Jet            | 07 ROJ004       |
| TC-GLB    | Global 6000  | Barair             | dep                       | C-GYRS    | B787-9      | Westjet              | f/v WJA20/1     |
| TF-ICA    | B737-9       | Icelandair         | f/v ICE506/7              | D-AHGN    | Global 6000 | Windrose Air         | QGA089A/093A    |
| 03.ZE700  | BAe146 CC2   | 32(TR)sq           | RRR1903                   | D-CCVD    | Ce560XLS    | Atlas Air Service    | ATL1D           |
| D-BSUN    | Do328-310    |                    | US9041/341A               | D-CDOC    | Lj45        | Jetcall              | JCL2            |
| D-BSUN    | Do328-310    |                    | US341B/9141               | D-IAAY    | EMB500      | Arcus Air            | AZE69ZP/63ZP    |
| D-CEFO    | Ce560XLS+    | Air Hamburg        | AHO319X                   | D-IJOA    | Ce525A      | Excellent Air        | 07 ECA28C       |
| D-CKNA    | Ce525C       | Starwings          | STQ444                    | OE-LZB    | A320-214    | Austrian Airlines    | f/v AUA371/2    |
| D-CTOR    | EMB505       |                    | PVD98C/79M                | OK-RLV    | G280        | Avcon Jet            |                 |
| D-IAAY    | EMB500       | Arcus Air 04 Az    | ZE34AC/39YU               | OK-TVY    | B737-8Q8    | Smartwings           | TVS436P/4360    |
| D-ICBA    | Ce525A       | ProAir Aviation    |                           | OO-ACC    | Ce525A      | Air Service Liège    | -               |
| D-ITOC    | Raytheon 390 | Exxaero            | 04                        | OO-XLS    | Ce560XLS+   | Air Service Liège    | 07              |
| EC-NLJ    | A321-231     | Privilege Style    | CND114/520P               | SX-FDA    | Ce550       | Life Line Aviation   | f/v LLK402/3    |
| G-SWRD    | B737-3L9     | T2 Aviation        | 04 BRO21                  | TC-JZS    | B737-8JP    | AnadoluJet           | f/v THY7800/1   |
| HB-VTW    | Ce525        | Transwing          | FSE1C                     | UR-CSV    | B737-4K5    | Jonika (n/t)         | UBD423/4        |
|           |              | •                  |                           | 5.1.001   | J. 11.0     | - 3                  | 000 100 1       |