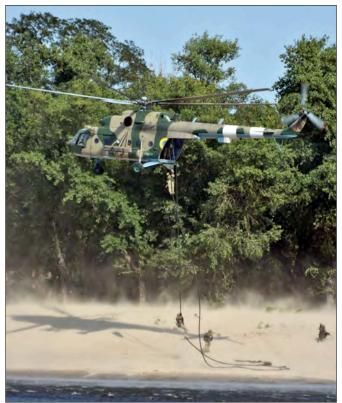

Article number two also covers an independence parade, this time of the Ukraine, held annually on 24 August. This year, a huge military parade was held to commemorate the 30th anniversary of independence from the Soviet Union.