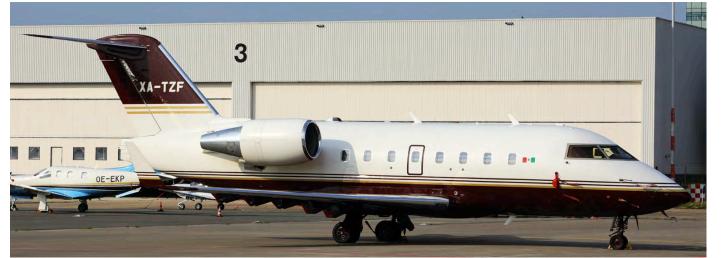

Robert Eikelenboom photographed this CL-604 on 12 August 2021 while the jet was parked at Schiphol-East on 12 August 2021. XA-TZF is being operated by Aero Tomza.

Although delivered to Icelandair in February 2019 Boeing 737-9 paid its first visit to Amsterdam - Schiphol on 2 August 2021. It was caught on camera by André Alders.