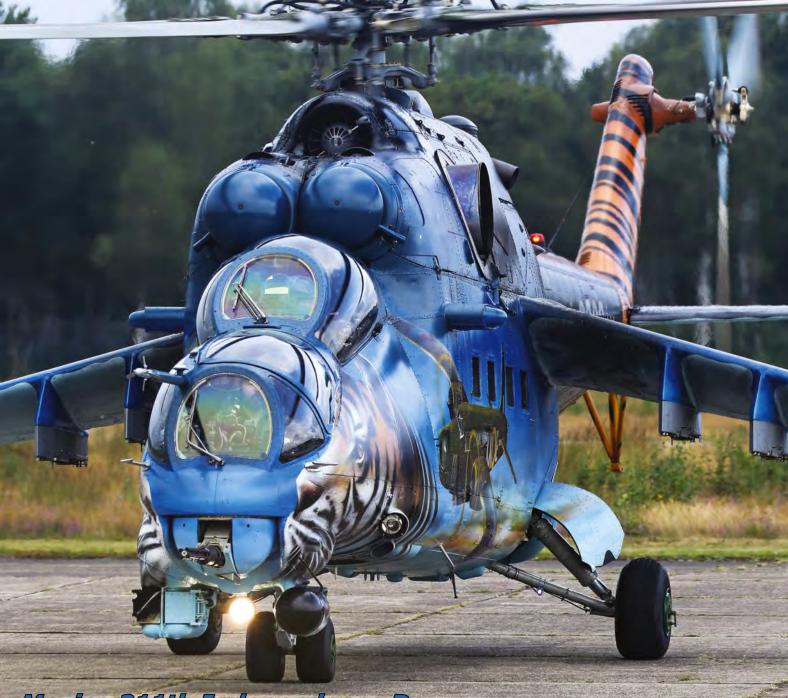

## **Cover Photo**

Kleine Brogel air show attracted a lot of aviation enthusiasts. One of the special painted aircraft was this Czech Air Force Mi-35 serial 3369. (Kleine Brogel, 11 September 2021, René Verschuur)