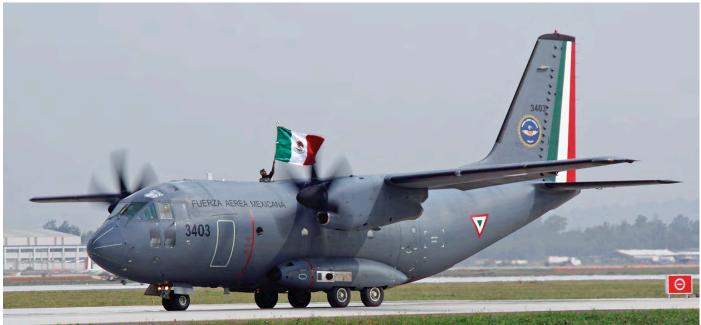

-30 3611

C295M/MW 3201, 3206, 3207

EC725 1004, 1006, 1007, 1008, 1011

F-5E/F 4501, 4508, 4510

G120TP 6301, 6304, 6305, 6308, 6320, 6321, 6322, 6324, 6325

MD530F 1132, 1139

Mi-17 1705, 1707, 1713, 1714, 1719, 1723

PC-7 2564, 2572, 6530, 6531, 6535, 6536, 6539, 6546,

6552, 6554, 6555, 6556

T-6C+ 2002, 2004, 2006, 2008, 2009, 2010, 2011, 2014, 2016, 2019, 2024, 2026, 2028, 2030, 2032, 2035, 2036, 2039, 2040, 2042, 2043, 2045, 2046, 6604, 6607, 6608,

6611, 6612, 6613 UH-60M 1062, 1063, 1067

**National Guard** 

S-70A GN-101, GN-104, GN-107

Navy

EC725 ANX-2231 Mi-17 ANX-2200

T-6C+ ANX-1307, ANX-1308, ANX-1313, ANX-1319

UH-60M ANX-2305, ANX-2306



Air-to-air shot from a navy Mi-17, flown in formation with Mi-17 1719 of the air force in Mexico's military parade over the capital.



Proudly displaying the national flag's green, white and red, C-27J 3403 is arriving at Santa Lucia on Mexican Independence Day.



The national guard was formed only few years ago out of various police forces to streamline police operations in Mexico. S-70A GN-107 shows the stunning colours applied by the national guard, after the take-over of this helicopter from the federal police.

## **Dutch Aviation Society**

'Scramble' is a monthly publication by the Dutch Aviation Society and is for private circulation only. The entire content of 'Scramble' is a copyright of the Stichting Dutch Aviation Society, and can not be reproduced in any form without permission.

The main activities of the Dutch Aviation Society are: publication of the monthly magazine 'Scramble', maintaining the aviation