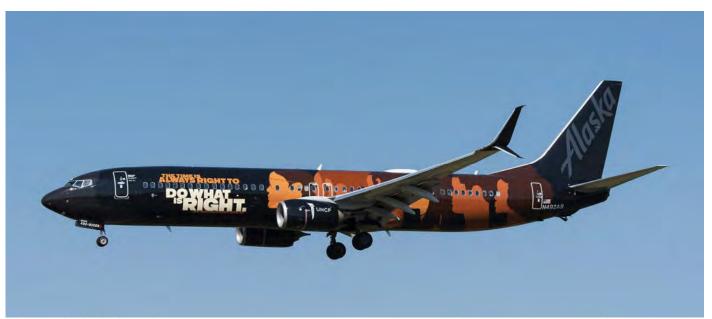

# Scramble

Mexico 211th Independence Day Ukraine at 30 - The Independence Parade

DUTCH AVIATION SOCIETY

This 2015 built Alaska Airlines Boeing 737-900ER N492AS was painted in a special "UNCF - Education can change the World" colour scheme in spring 2021. (Baltimore-Washington (MD), 19 May 2021, Tim Wolfe)