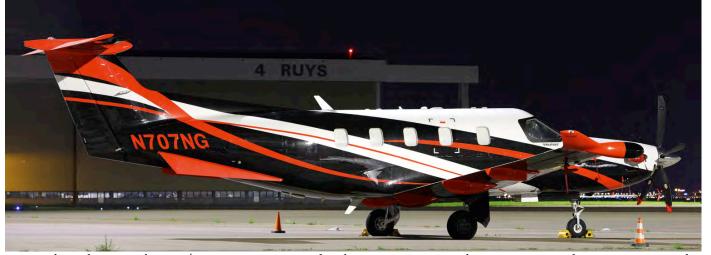

| 07.9H-VFA | CL-605         | VistaJet Malta        | 08 VJT503      | N707NG           | PC-12/47NGX   | Pilatus Business   |                   |
|-----------|----------------|-----------------------|----------------|------------------|---------------|--------------------|-------------------|
| G-JAGA    | EMB505         | Luxaviation UK        | LNX73JG        | OE-FCO           | Ce510         | GlobeAir           | GAC231Y/323L      |
| HB-JHE    | A330-343E      | Swiss                 | SWR724/5       | OE-FZC           | Ce510         | GlobeAir           | GAC530B/231Z      |
| I-ADJT    | ERJ195LR       | Air Dolomiti          | DLH2306/7      | OY-MGA           | Falcon 2000LX | Air Alsie          | MMD6997           |
| LX-RSQ    | Lj45           | Lux. Air Ambulance    | LRQ349J        | SP-ATT           | Beech 400A    | Smart Aero Solut   | ions 11 SAH48P    |
| N91FX     | Global Express | Flexjet               | 08 LXJ91       | 11.9H-TJE        | B737-85R      | Corendon Airlines  | s CXI369/70       |
| N756CA    | B747-412(F)    | National Airlines     | NCR827/892     | CS-TFY           | A320-232      | Masterjet (n/t)    | f/v LMJ447Y       |
| OE-FZA    | Ce510          | GlobeAir              | GAC625S/514T   | D-BEER           | EMB550        | Air Hamburg        | 12 AHO511N        |
| OE-GSX    | Falcon 7X      | IJM                   | 08 IJM306      | D-CAWN           | Ce680A        | Aerowest           | 12                |
| OO-XLS    | Ce560XLS+      | Air Service Liège     | 08             | D-CHZF           | Ce550         | Tyrol Air Ambular  | nce TYW211F/212F  |
| OY-GFS    | Falcon 2000LX  |                       | MMD6995        | D-IENE           | Ce525A        | ProAir Aviation    | 12                |
| SX-LWC    | B737-7K2       |                       | v TRA078/6867  | D-IHAG           | Ce551         | BayAir             | 12                |
| SX-LWC    | B737-7K2       |                       | 8 TRA6868/077  | D-IOHL           | Ce525A        | Excellent Air      | 12 ECA23C         |
| TC-RSD    | Lj45           | Redstar Aviation – An | nb. RHH021     | N66D             | Ce510         | Heiko Sauer        |                   |
| YU-SPC    | Ce560XLS+      | Prince Aviation       | 08 PNC7PC      | N148QS           | Global 6000   | Netjets            | 12                |
| 08.9H-VCC | CL-350         | VistaJet Malta        | 12 VJT426      | OE-EKP           | TBM-940       | Dream Wings        | f/v 13            |
| 9H-VFH    | CL-605         | VistaJet Malta        | VJT534         | OE-FOE           | Ce510         | GlobeAir           | 12 GAC343R/548U   |
| CS-DOL    | Ce525B         | Valair                | VVV611/2       | OO-GLM           | Ce680         | Air Service Liège  |                   |
| D-BAHB    | Falcon 2000LX  | MHS Aviation          | 21 MHV20Y      | OO-MMT           | Ce560XLS      | Air Service Liège  |                   |
| D-CHLR    | EMB505         | Atlas Air Service     | 09 ATL9K       | SE-RLP           | Ce525B        | Royalair           | dep               |
| D-CJMK    | Ce560XLS+      | Air Hamburg           | AHO343X        | 12. D-AHGN       | Global 6000   | Windrose Air       | QGA098A/099A      |
| D-ICBA    | Ce525A         | ProAir Aviation       | A110343A       | D-CAHO           | Ce560XLS+     | Air Hamburg        | AHO339A           |
| F-HBPE    | ERJ145LR       | Pan Européenne        | EUP421         | D-CANO<br>D-CAWN | Ce680A        | Aerowest           | 14                |
| G-LATO    | Ce680A         | •                     | BZE05A/B       | D-CHRF           | Ce525B        | Hahn Air           | HHN909            |
|           |                | Zenith Aviation       |                |                  | Ce560XLS+     |                    |                   |
| I-NEOU    | B737-86N       |                       | 6/5809/10/6597 | D-CXLS           |               | Air Hamburg        | AHO414R/007M      |
| I-NEOU    | B737-86N       | Neos                  | TRA6598/6115   | D-IDWC           | Ce525A        | Excellent Air      | 13 ECA26C         |
| LN-AWB    | Lj45           | Airwing               | NWG28          | D-IJLJ           | Ce525         | ProAir Aviation    |                   |
| OK-TVF    | B737-8FH       |                       | D613P/613/4/4P | D-ITAN           | Ce525         | Transavia Flug     | OL MOO 4/0000     |
| OO-ABB    | A340-313E      | Air Belgium           | SLM3004/993    | EC-LZO           | B767-35DER    | Privilege Style    | SLM994/3003       |
| OO-MMT    | Ce560XLS       | Air Service Liège     | 2x             | EC-NGC           | B737-809      | AlbaStar           | TRA052/5359       |
| SE-RMB    | Ce525B         | Royalair              | 09             | EC-NGC           | B737-809      | AlbaStar           | 13 TRA5360/5723   |
| TC-LYA    | B737-9         | Turkish Airlines      | f/v THY1415/6  | G-CKUB           | Ce560XLS+     | Air Charter Scotla |                   |
| 09.C-GMKS | B787-9         | Westjet               | f/v WJA20/1    | G-YMMO           | B777-236ER    | British Airways    | BAW430/1          |
| D-ICBA    | Ce525A         | ProAir Aviation       | 10             | LX-PCD           | PC-24         | Jetfly Aviation    | 13 JFA38L/84Y     |
| D-ISLT    | Ce525A         |                       | AWU909K/911K   | M-DMBP           | Lj40          | Ven Air            | 13                |
| EC-LZO    | B767-35DER     | Privilege Style       | CND519P/519    | OK-KKF           | G650ER        | ABS Jets           | 13 ABP951         |
| EC-LZO    | B767-35DER     |                       | ND520/SLM993   | OO-GLM           | Ce680         | Air Service Liège  |                   |
| F-HTSB    | Ce525B         | Valljet               | f/v VLJ111P    | OO-XLS           | Ce560XLS+     | Air Service Liège  |                   |
| G-LXWD    | Ce560XLS       |                       | VCG1WD/2WD     | SE-RLP           | Ce525B        | Royalair           | 17                |
| G-MSFX    | EMB550         | Flexjet               | FLJ51S         | UK67001          | B767-33PERF   | Uzbekistan Airwa   |                   |
| HA-SCS    | Ce650          | Jet Stream            | JSH400/101     | VQ-BFX           | B737-8ASF     |                    | v 13 VAS8605/9625 |
| I-NEOU    | B737-86N       | Neos                  | TRA6116/075    | XA-TZF           | CL-604        | Aero Silza         | f/v 17            |
| M-OBIL    | Ce525C         | Ulla Popken Fashion   |                | 13.9H-VFC        | CL-605        | VistaJet Malta     | VJT582            |
| OK-RLV    | G280           | Avcon Jet             | 11             | C-GMKS           | B787-9        | Westjet            | WJA20/1           |
| OO-ABB    | A340-313E      | Air Belgium           | SLM994/3003    | D-CBBS           | EMB505        | Pad Aviation       | PVD48U/74H        |
| PH-DWC    | ERJ135LR       | Air Charters Europe f | /v JNL704/1704 | D-CDIM           | Lj35A         | Jet Eexcutive      | JEI555            |
| SE-RMB    | Ce525B         | Royalair              | 10             | D-CGBR           | Lj55          | Jet Executive      | JEI151            |
| TC-AEH    | G150           | TAHE Air Taxi         | 10             | D-CGER           | Ce525B        | Excellent Air      | 14 ECA31C         |
| VN-A896   | A350-941       | Vietnam Airlines 1    | 0 HVN301/5138  | D-CHIC           | EMB505        | Air Hamburg        | 15 AHO229W/227X   |
| 10.9H-FHA | A320-214       | Freebird Europe       | f/v 11 FHM6026 | D-CPSH           | Ce560XLS+     | Heron Aviation     | HRN221            |
| D-BFIL    | EMB545         | Air Hamburg 12        | AHO169E/183L   | D-IOHL           | Ce525A        | Excellent Air      | 14 ECA23C         |
| D-CAWX    | Ce680          | Aerowest              |                | D-IRBS           | P180          | Reiner Brach Avia  |                   |
| D-ICBA    | Ce525A         | ProAir Aviation       |                | EC-NGC           | B737-809      | AlbaStar           | TRA5724/6877      |
| D-IDWC    | Ce525A         | Excellent Air         | 11 ECA26C      | EI-RZB           | B737-8        | Neos               | f/v TRA076/5463   |
| HB-JHF    | A330-343E      | Swiss                 | SWR724/5       | F-HEVL           | EMB505        | Evolem Aviation    | EVL013            |
|           | -              |                       |                |                  | -             |                    |                   |