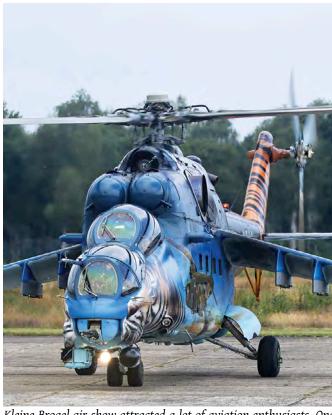

## **Cover Photo**

Kleine Brogel air show attracted a lot of aviation enthusiasts. One of the special painted aircraft was this Czech Air Force Mi-35 serial 3369. (Kleine Brogel, 11 September 2021, René Verschuur)