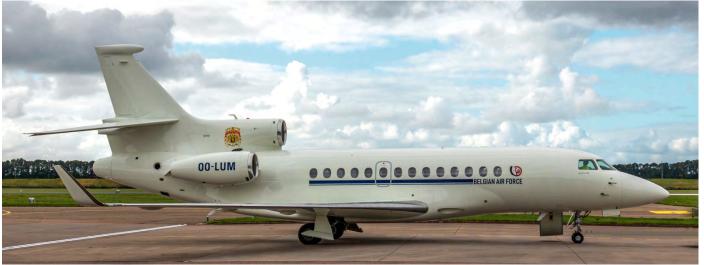

ts on the military side show the test flights of NH90 N-327, returning to the skies after a period of storage. A new CH-47F for 298sq was prepared on 24 August and delivered on 31 August. On the civil side a large number of A330 are passing by. Saudi based flynas acquired two former Turkish Airlines A330-300 through Avlon with HZ-NE24 already arriving in full colours on 9 August while HZ-NE25 still arrived as TC-LOK on 27 August. Wamos Air picked up a former Thais AirAsia X A330, arriving in full Wamos colours on 9 August, becoming EC-NOG eventually. Russian carrier Nordwind Airlines took over two ex Jet Airways A330-300s, both sporting a hybrid Jet Airways/Nordwind scheme with VP-BUH departing for Moscow on 9 August as well and 2-VJWU was performing a test flight prior to handover. Flyr



One of the Luxaviation Belgium Falcon 7X bizjets currently operating for the Belgian Air Force finally received its new coat of paint. (Lelystad, 27 August 2021, Richard Poeser)

is the Norwegian successor of LCC Norwegian and various B737-800s are finding their way to a new try up in the air. LN-DYI departed for Oslo on 27 August in full Flyr colours.

Credits: Johan Havelaar, Scramble MB.

#### **Texel**

|                 |                   |                                              | gust 2021        |
|-----------------|-------------------|----------------------------------------------|------------------|
| 01.PH-AVW       | R44               | A. F. C. van Westerop                        |                  |
| 02.PH-RLD       | Saab 91D          | G. Kieft