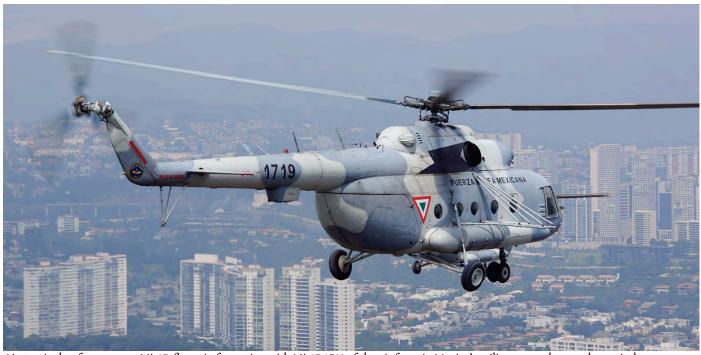

on 16 September 2021 (the list is almost complete):

### Air Force (FAM)

B737 3526, 3527, 3528 Bell 412EP 1210, 1213 C-27J 3403 C-130K-30 3611

C295M/MW 3201, 3206, 3207

EC725 1004, 1006, 1007, 1008, 1011

F-5E/F 4501, 4508, 4510

G120TP 6301, 6304, 6305, 6308, 6320, 6321, 6322, 6324, 6325

MD530F 1132, 1139

Mi-17 1705, 1707, 1713, 1714, 1719, 1723

PC-7 2564, 2572, 6530, 6531, 6535, 6536, 6539, 6546,

6552, 6554, 6555, 6556

T-6C+ 2002, 2004, 2006, 2008, 2009, 2010, 2011, 2014, 2016, 2019, 2024, 2026, 2028, 2030, 2032, 2035, 2036, 2039, 2040, 2042, 2043, 2045, 2046, 6604, 6607, 6608,

6611, 6612, 6613 UH-60M 1062, 1063, 1067

**National Guard** 

S-70A GN-101, GN-104, GN-107

Navy

EC725 ANX-2231 Mi-17 ANX-2200

T-6C+ ANX-1307, ANX-1308, ANX-1313, ANX-1319

UH-60M ANX-2305, ANX-2306



Air-to-air shot from a navy Mi-17, flown in formation with Mi-17 1719 of the air force in Mexico's military parade over the capital.



Proudly displaying the national flag's green, white and red, C-27J 3403 is arriving at Santa Lucia on Mexican Independence Day.



The national guard was formed only few years ago out of various police forces to streamline police operations in Mexico. S-70A GN-107 shows the stunning colours applied by the national guard, after the take-over of this helicopter from the federal police.

## **Dutch Aviation Society**

'Scramble' is a monthly publication by the Dutch Aviation Society and is for private circulation only. The entire content of 'Scramble' is a copyright of the Stichting Dutch Aviation Society, and can not be reproduced in any form without permi