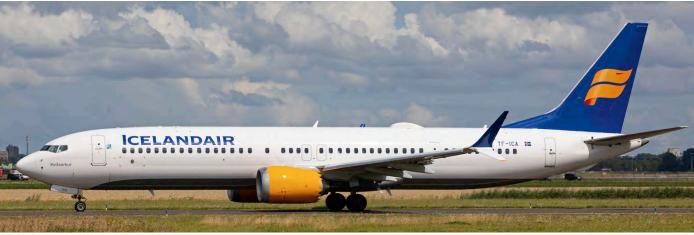

Robert Eikelenboom photographed this CL-604 on 12 August 2021 while the jet was parked at Schiphol-East on 12 August 2021. XA-TZF is being operated by Aero Tomza.

Although delivered to Icelandair in February 2019 Boeing 737-9 paid its first visit to Amsterdam - Schiphol on 2 August 2021. It was caught on camera by André Alders.