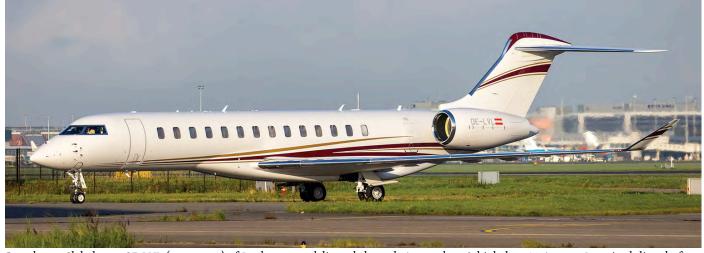

This former Vietnam Airlines Airbus A330-200 was placed on a new lease to Eritrean Airlines. However that deal fell through and the aircraft has been in storage with registration OE-IKY at Dusseldorf since 10 October 2020. (14 August 2021, Paul Sanders)