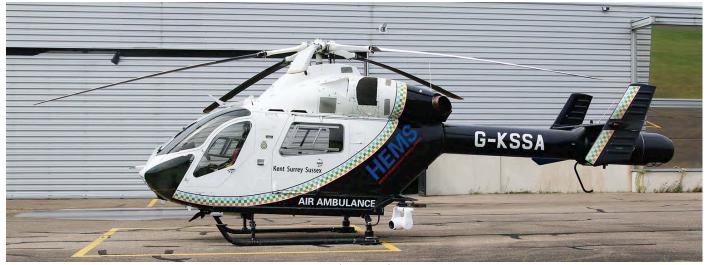

## **Cover Photo**

Kleine Brogel air show attracted a lot of aviation enthusiasts. One of the special painted aircraft was this Czech Air Force Mi-35 serial 3369. (Kleine Brogel, 11 September 2021, René Verschuur)