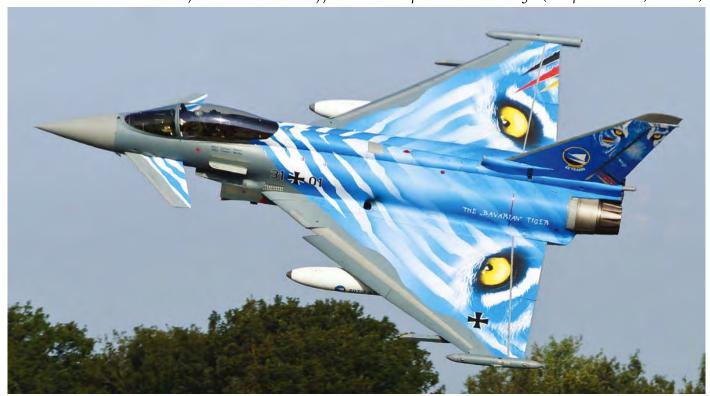

## **Cover Photo**

Kleine Brogel air show attracted a lot of aviation enthusiasts. One of the special painted aircraft was this Czech Air Force Mi-35 serial 3369. (Kleine Brogel, 11 September 2021, René Verschuur)