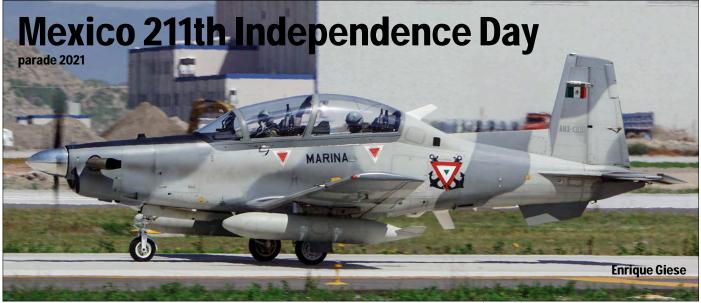

#### **Editorial**

Two articles this month, and some smaller sections due to well deserved holidays of some of our editors.

The first article is a report on the Mexico 211th Independence Day, which is held every year on 16 September. Early in August, practice flights for the air parade started at the new facilities of the Military Air Base No. 1 in Santa Lucía. This article gives a near complete overview of all aircraft that participated.