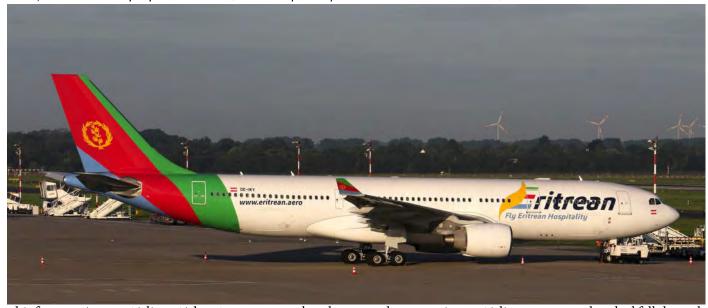

This former Vietnam Airlines Airbus A330-200 was placed on a new lease to Eritrean Airlines. However that deal fell through and the aircraft has been in storage with registration OE-IKY at Dusseldorf since 10 October 2020. (14 August 2021, Paul Sanders)