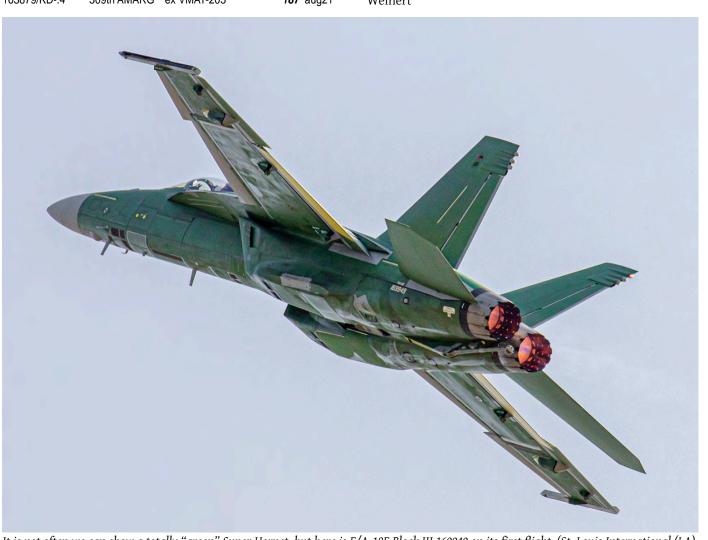

# Scramble

Mexico 211th Independence Day Ukraine at 30 - The Independence Parade

DUTCH AVIATION SOCIETY

This 2015 built Alaska Airlines Boeing 737-900ER N492AS was painted in a special "UNCF - Education can change the World" colour scheme in spring 2021. (Baltimore-Washington (MD), 19 May 2021, Tim Wolfe)