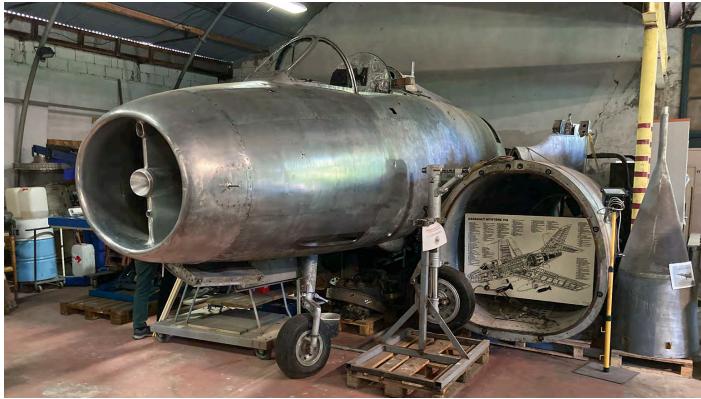

high as several exotic helicopter teams were invited. Unfortunately , most of these failed to participate, but nontheless a nice contest.

Another article is dedicated to Air Legend 2021 at Melun-Villaroche, France. Both the wrecks & relics editor, Otger van der Kooij, and the warbird editor, Gert Jan Mentink, were there. The result is an article with full coverage of this interesting airshow.