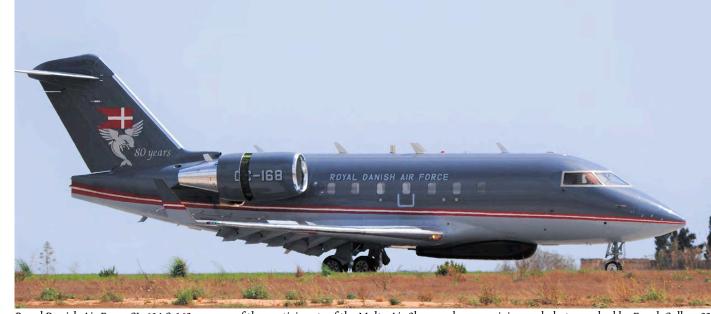

# Scramble

Air Legend 2021 Gailleo SAR Meet 2021

HB-VUT

DUTCH AVIATION SOCIETY

TALLI

The Weapon Instructor Course (WIC) held at Leeuwarden is the cover theme of this month. Norwegian F-35A 5387 of skvadron 332 was deployed for a few weeks and is seen here taking off in spectacular fashion. (Richard Baas, 28 September 2021)