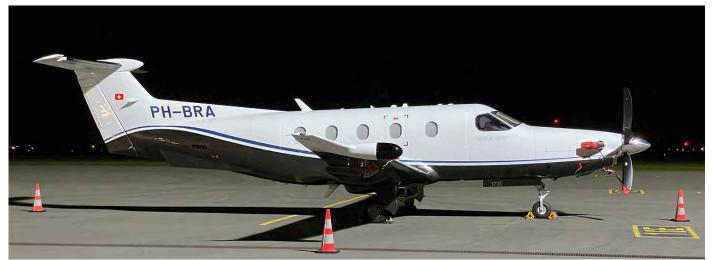

| EC-LYL | Ce560XLS+     | Gestair                 | f/v    | OE-FKF     | Ce525A     | Fly Tyrol               | 26   |



This 2004-built G550 N769WE has been owned by Belagrsco Aviation since April 2021. (Antwerp, 24 September 2021, Walter Van Brempt)

Movements





This Dutch registered Pilatus PC-12 PH-BRA has been flying around for Flying Partners since 2017. It was seen in the late hours of 30 September by Gert-Jan Mentink at Ostend.

| OO-HSA              | AS355N          | Heli Service Belgium     | tst      | Klaina Brac        |                  |                        |          |
|---------------------|-----------------|--------------------------|----------|--------------------|------------------|------------------------|----------|
| OO-MAP              | PC-24           | EAPC                     | 26       | <u>Kleine Brog</u> | lei              |                        |          |
| OO-SVG              | SV-4B           | J. de Block              |          |                    |                  |                        | ber 2021