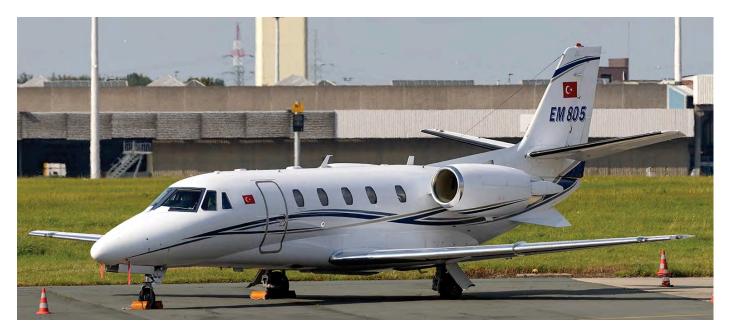

>KC-135R<br>KC-135R<br>KC-135R<br>KC-135R<br>A350-941<br>B737-76N             | Atlas Air<br>Jetcall<br>305th AMW<br>60th AMW<br>137th AS (NY ANG)<br>15th Wing/535th AS<br>167th AS (WV ANG)<br>437th AW<br>100th ARW<br>100th ARW<br>100th ARW<br>Delta Air Lines<br>Hillwood Airways              |          | 00-0181<br>00-0183<br>01-0192<br>02-1106<br>04-4128<br>06-6164<br>06-6165<br>09-9207<br>09-9211<br>165313/AX-313<br>N464MC<br>N761AJ           | C-17A<br>C-17A<br>C-17A<br>C-17A<br>C-17A<br>C-17A<br>C-17A<br>C-17A<br>C-17A<br>C-17A<br>C-130T<br>B747-446<br>B777-223ER               | 167th AS (WV ANG)<br>156th AS (NC ANG)<br>137th AS (NY ANG)<br>62nd AW<br>305th AMW<br>60th AMW<br>436th AW<br>437th AW<br>62nd AW<br>VR-53<br>Atlas Air<br>American Airlines                    |

SMOU

30

31



Another nice Brussels visitor was Cessna 560XLS+ EM-805, operated by Emniyet, a branch of the Turkish Ministry of Interior. It was photographed on 16 September 2021 by Dino van Doorn.

| A7-BAW     | B777-3DZER   | Qatar Airways      |    | 97-0047    | C-17A        | 437th AW           |
|------------|--------------|--------------------|----|------------|--------------|--------------------|
| A7-BEB     | B777-3DZER   | Qatar Airways      |    | 98-0054    | C-17A        | 437th AW           |
| A7-BEC     | B777-3DZER   | Qatar Airways      |    | 00-0181    | C-17A        | 167th AS (WV ANG)  |
| ET-ATK     | B787-8       | Ethiopian Airlines |    | 00-0183    | C-17A        | 156th AS (NC ANG)  |
| 27.762     | A330-243MRTT |                    |    | 03-3124    | C-17A        | 437t