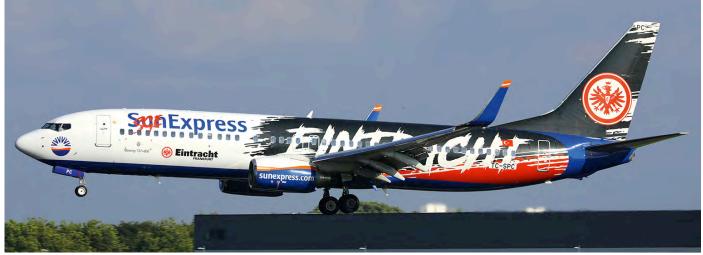

Movements

Sun Express' Boeing 737 TC-SPC used to fly for the German branche Sun Express Germany as D-ASXX. The latter had painted this aircraft in Eintracht Frankfurt colours to promote their partnership with the German football club. (Amsterdam-Schiphol, 16 September 2021, Robert Eikelenboom)