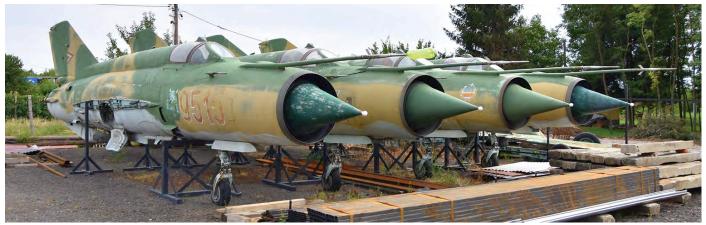

at the north eastern end. The helicopter overhaul company was closed some three years ago and the Alouette 2s and Bell 47s listed in EMOOS have gone.

#### Salon de Provence (13)

E146 Alpha Jet stored jun21 This Patrouile de France Alpha Jet which ran off the runway at Perpignan in 2019 and is now stored in a hangar here.

#### Vannes – Meucon (56)

| (289) | MH1521M | F-GLMF, stored      | 345 sep21 |
|-------|---------|---------------------|-----------|
| (100) | MS733   | (F-BMMR), stored    | 100 sep21 |
| (159) | MS733   | F-BNEL, restoration | 159 sep21 |



Not looking very spectacular, but this Bulgarian Mi-4 18 is still an interesting aircraft. It is used as instructional airframe at the barracks at Karlove and came from the nearby range at Anevo. (3 June 2021, Ivan Voukadinov)



Hungarian MiG-21MF 9515 heads a line of two MiG-21MFs and two MiG-21bisAPs in an open storage at Hatvan. (6 September 2021, Erwin Alexander)

WD319 Chipmunk T10 F-AYDC C1/0256 sep21 The first three are in the large hangar on the east side, across the public road. The Chipmunk is next door and used to be OY-ATF (based at Ringsted). MS733 61/F-BKOG is no longer here. Also the stored MS733s at the garage in the nearby village have gone.

#### Yvetot - Boans le Comte (76)

(40-2032) PT-18 F-AZGM 75-589 sep21 The Stearman (ex Figeac) now lives here. Also noted was Yak-3UA F-AZLY/5 white (based on LET C11 c/n 172890). The fuselage frame of LET C11 c/n 172527 has gone.

#### Germany

#### Bückeburg – Achum (NI)

FWP149D instructional. as D-EABW 185 oct21 (91+63) This is a former Bentlage instru