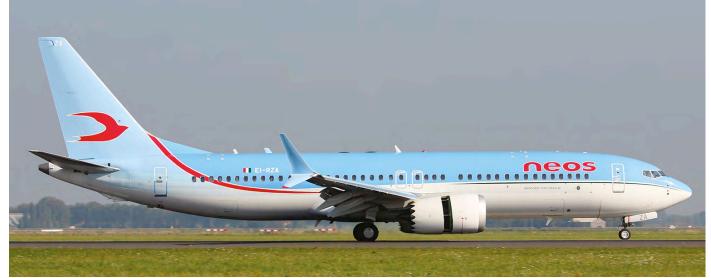

ows for an eco-friendlier cabin to be installed, with more renewable materials. Availability of the M2 Gen2 starts from Q1 2022 and the XLS Gen2 follows one quarter later.

#### <u>ZeroAvia</u>

Hybrid power producer ZeroAvia has announced two new platform studies. One involves a hybrid powered DHC-8-400, were ZeroAvia teams up with Alaska Air. The second platform is a hybrid powered Dornier 228. Information gathered on the Dornier platform will also transfer to ZeroAvias own nineteen seat aircraft. For this version a total power source of 600kW will be used. The Dornier 228 will be tested with a modified 2MW (Megawatt) prototype and the Dash 8 requires a 5MW prototype. According to ZeroAvia the 600kW and 2MW power sources will be ready for demonstrations late 2022.

## **Airliner News**



The Italian airline Neos was founded in 2001, as a joint venture between two tourism companies, the Italian Alpitour S.p.A. and the German TUI Group. In January 2004, Alpitour bought all of TUI Group's shares, making Neos a fully owned subsidiary of Alpitour and no longer affiliated with TUI. Earlier this year the airline took delivery of four Boeing 737 MAX 8s. Two were delivered on 31 March and two others were delivered on 9 June. EI-RZA was the first one to be delivered and arrived at homebase Milan-Malpensa on 31 March. Neos has two more 737 MAX 8s on order, which will be delivered in 2023. Besides the Boeing 737 MAX 8 the airline operates five Boeing 737-800s and six Boeing 787-9 Dreamliners. (Amsterdam-Schiphol, 9 October 2021, Paul Zegers)

## Europe

## Belgium

On 8 October, <u>