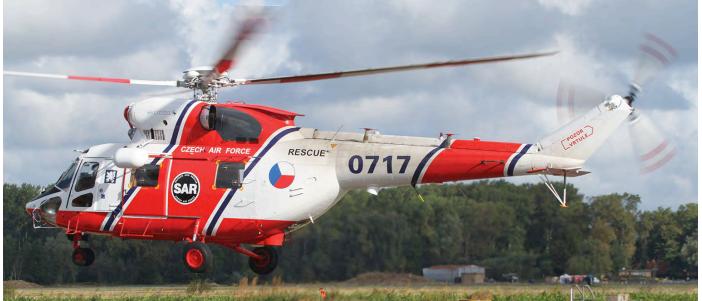

instructions to the crew of the helicopter hovering above him. And while being guided from the ground the crew had to maneuver a weight on the hoist cable between some obstacles. Next was to pick up and transport a basket of water and try to grab a ring which, when successful would ignite a flare. At the end of the exercise, the best team received the prestigious SARmeet Trophy. The crew of one of the oldest helicopters in the contest, German Sea King Mk41 89+63 took it home!

#### Disappointment

The flying operations on Wednesday 29 September had attracted a crowd of spotters and photographers from Belgium and several surrounding countries. The tickets for the event had, at the time, sold out quickly as the list of participating SAR teams had some real gems. However, to the



Articles



Most popular amongst the spectators during the SAR Meet was this Czech Air Force Sokol W-3A. Its crew gave a breathtaking demonstration after the competition had ended.

disappointment of many, the announced exotic helicopters like those from Cyprus, Greece, Italy, Slovenia and Sweden were absent. These countries only sent their observers to attend the meet. Helicopter manufacturer Leonardo did present something special: they had arranged to bring in a brand new AW169 destined for Brazilian firefighters, the Bombeiros. It still carried its Italian test registration I-EASK, but was unfortunately hidden away in one of the hangars.

#### The past

One of the hangars on the south side of the base contained two representatives of Koksijde's long history of SAR operations: a slightly forlorn S