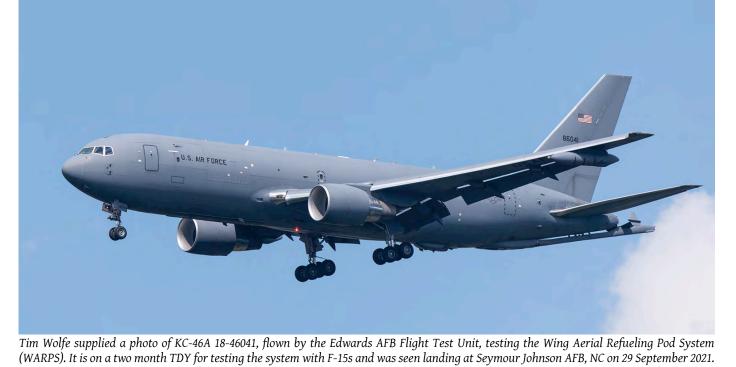

91st ARS (UT ANG    | G) RCH420        | N702CA                | B747-412F    | National Airlines       | CMB141         |
| 01-0191              | C-17A             | 436th AW             | RCH600           |                       |              | · · …1. · · · · 1       |                |
| E0 0040              |                   |                      |                  |                       |              |                         |                |
| 58-0016              | KC-135R           | 92nd ARW             | RCH109           | <u>Credits</u> : MAR, | Scramble Mes | sageboard               |                |
| 58-0016<br>86-0029   | KC-135R<br>KC-10A | 92nd ARW<br>60th AMW | RCH109<br>Spur61 | <u>Credits</u> : MAR, | Scramble Mes | sageboard               |                |





Lufthansa Cargo phased out the MD-11F last October. It postponed the retirement of its last remaining MD-11F D-ALCC by an additional two days, as it decided at the last moment to deploy it on two more JFK rotations, while maindeck capacity remains in high demand. Therefore the last commercial Lufthansa Cargo MD-11F flight took off at New Tork-JFK (NY) on Sunday evening 16 October and landed the following day at Frankfurt. The phase-out of the MD-11F with Lufthansa leaves FedEx, UPS and Western Global Airlines as the only three operators of the trijet. D-ALCC will join Western Global as N783SN and become the seventh ex Lufthansa Cargo aircraft in their fleet. FedEx, the largest MD-11F operator, has four ex-Lufthansa MD-11Fs in its fleet, while UPS has now put into service all five of th