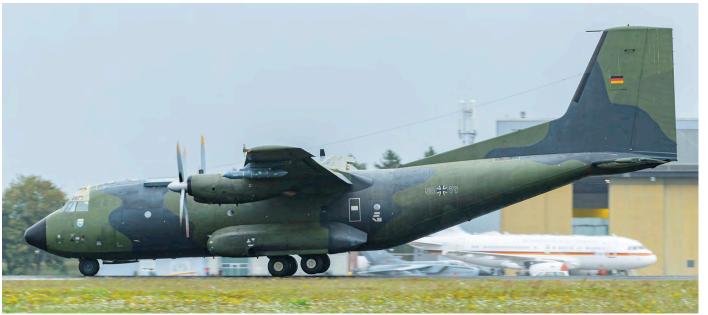

# Scramble

Air Legend 2021 Gailleo SAR Meet 2021

HB-VUT

DUTCH AVIATION SOCIETY

TALLI

The Weapon Instructor Course (WIC) held at Leeuwarden is the cover theme of this month. Norwegian F-35A 5387 of skvadron 332 was deployed for a few weeks and is seen here taking off in spectacular fashion. (Richard Baas, 28 September 2021)