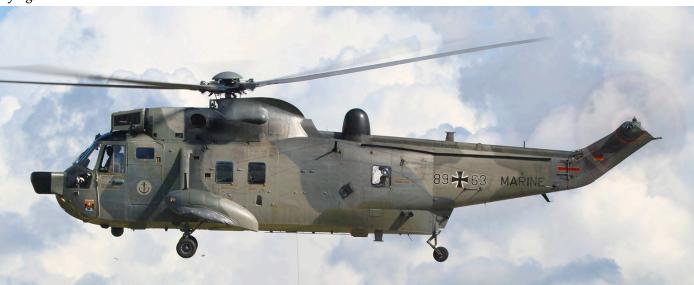

RS04                                      | Sea King Mk.48  | nn stored             |           |
| Parked in Hangar                          | South side:     |                       |           |
| OTZKH                                     | S-58            | ex 40 Sq preserved    |           |
| RS03                                      | Sea King Mk.48  | ex 40 Sq preserved    |           |
| ID123/7J-P                                | Hunter Mk.4     | restoration           |           |
| Visitor:                                  |                 |                       |           |
| H26                                       | A109BA          | 17 Sgn Griffon433     |           |
|                                           |                 |                       |           |



The winners of the SAR Trophy 2021 deserve their place in this article too: congratulations to the crew of 'Oldie-but-goodie' German Navy Sea King Mk41 89+63!

#### **Dutch Aviation Society**

'Scramble' is a monthly publication by the Dutch Aviation Society and is for private circulation only. The entire content of 'Scramble' is a copyright of the Stichting Dutch Aviation Society, and can not be reproduced in any form without permission.

The main activities of the Dutch Aviation Society are: publication of the monthly magazine 'Scramble', maintaining the aviation website www.scramble.nl, organising spotter conventions, maintaining an aviation information database, publishing from this aviation information database and other activities aimed at promoting the aviation hobby in general.