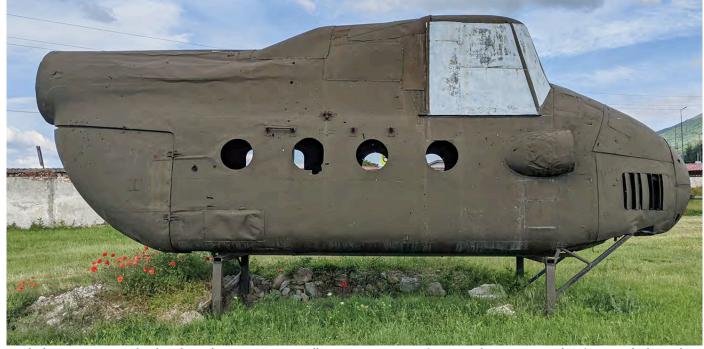

g with the Spitfire. This is marked as *ML407/NL-D* and is a full scale replica.

#### Pont sur Yonne (89)

(1635) B47G-2 (F-BOFZ), dumped 1635 sep21 The Bell is dumped in dismantled state between some containers next to a hangar at the north eastern end. The helicopter overhaul company was closed some three years ago and the Alouette 2s and Bell 47s listed in EMOOS have gone.

#### Salon de Provence (13)

E146 Alpha Jet stored jun21 This Patrouile de France Alpha Jet which ran off the runway at Perpignan in 2019 and is now stored in a hangar here.

#### Vannes – Meucon (56)

| (289) | MH1521M | F-GLMF, stored      | 345 sep21 |
|-------|---------|---------------------|-----------|
| (100) | MS733   | (F-BMMR), stored    | 100 sep21 |
| (159) | MS733   | F-BNEL, restoration | 159 sep21 |



Not looking very spectacular, but this Bulgarian Mi-4 18 is still an interesting aircraft. It is used as instructional airframe at the barracks at Karlove and came from the nearby range at Anevo. (3 June 2021, Ivan Voukadinov)



Hungarian MiG-21MF 9515 heads a line of two MiG-21MFs and two MiG-21bisAPs in an open storage at Hatvan. (6 September 2021, Erwin Alexander)

WD319 Chipmunk T10 F-AYDC C1/0256 sep21 The first three are in the large hangar on the east side, across the public road. The Chipmunk is next door and used to be OY-ATF (based at Ringsted). MS733 61/F-BKOG is no longer here. Also the stored MS733s at the garage in the nearby village have gone.

#### Yvetot - Boans le Comte (76)

(40-2032) PT-18 F-AZGM 75-589 sep21 The Stearman (ex Figeac) now lives here. Also noted was Ya