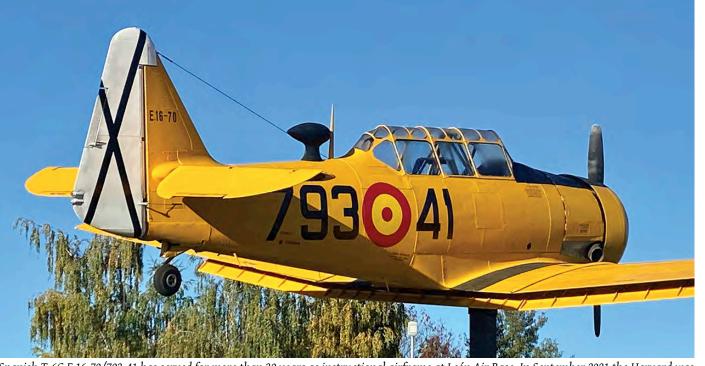

eir Bell inside the museum and gave it a new code (was 01-114).

## Switzerland

Root

J-1723 Venom FB54 stored 893 aug21 The Venom is, together with a Venom FB50 of which only J-15 could be read, stored under tarpaulin at the Stecher Natustein company near the railway station (N47.12025, E8.39336). Teufen

| icuicii    |        |                         |            |
|------------|--------|-------------------------|------------|
| (5029)     | Sk15A  | HB-UBK, pres, ex Lommis | 1918 aug21 |
| (E.3B-551) | C1131E | HB-UVH, pres, ex Speck  | 2152 aug21 |



September 2021, Erik Sleutelberg) Personal copy - Distribution to a third party is not allowed

Inowroclaw and in the museum they are now replaced by Hungarian Mi-24V 717. A month earlier this aircraft was still stored at Szolnok. (14



Spanish T-6G E.16-70/793-41 has served for more than 30 years as instructional airframe at León Air Base. In September 2021 the Harvard was pole mounted in splendid condition at the village of Valverde de la Virgen, which is near the main gate of the air base. (24 October 2021, Hans van der Vlist)

| (A-3)  | Bu131APM     | HB-UUY, pres, ex Altenrhein | 10 aug21        |
|--------|--------------|-----------------------------|-----------------|
| (A-4)  | Bu131APM     | HB-UUW, preserved           | 11 aug21        |
| A-22   | Bu131APM     | HB-UUM, preserved, ex Speck | <b>31</b> aug21 |
| (A-30) | Bu131APM     | HB-UUN, preserved           | 41 aug21        |
| A-32   | Bu131B       | HB-UVZ, preserved           | 43 aug21        |
| (A-56) | Bu131APM     | HB-UVE, preserved