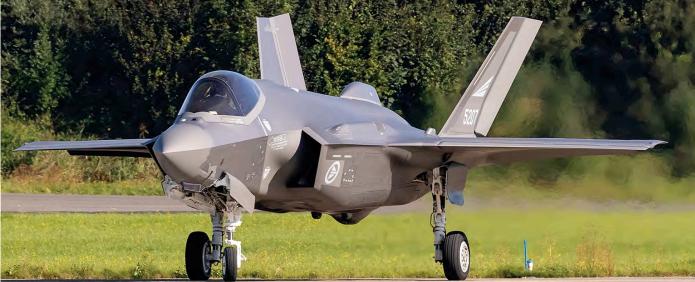

# Scramble

Air Legend 2021 Gailleo SAR Meet 2021

HB-VUT

DUTCH AVIATION SOCIETY

TALLI

The Weapon Instructor Course (WIC) held at Leeuwarden is the cover theme of this month. Norwegian F-35A 5387 of skvadron 332 was deployed for a few weeks and is seen here taking off in spectacular fashion. (Richard Baas, 28 September 2021)