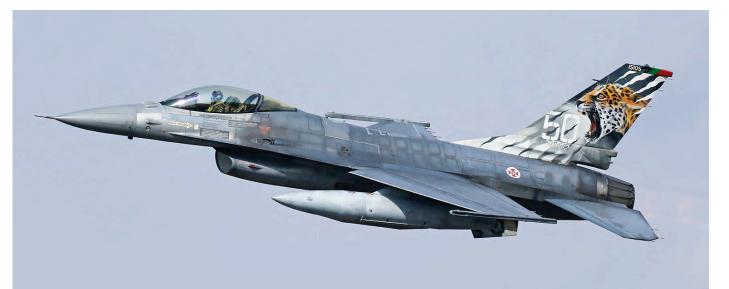

# Scramble

Air Legend 2021 Gailleo SAR Meet 2021

HB-VUT

DUTCH AVIATION SOCIETY

TALLI

The Weapon Instructor Course (WIC) held at Leeuwarden is the cover theme of this month. Norwegian F-35A 5387 of skvadron 332 was deployed for a few weeks and is seen here taking off in spectacular fashion. (Richard Baas, 28 September 2021)