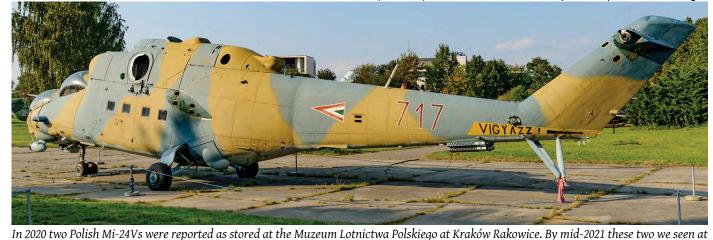

2019.

E.16-70/793-41 T-6H preserved, ex airfield 168-439 oct21 The Harvard is pole mounted since October in the village (N42.58218, W5.64156).

#### San Fernando

HE.7B-31/001-14 B47G-5 preserved 7884 oct21 The marine museum has moved their Bell inside the museum and gave it a new code (was 01-114).

## Switzerland

Root

J-1723 Venom FB54 stored 893 aug21 The Venom is, together with a Venom FB50 of which only J-15 could be read, stored under tarpaulin at the Stecher Natustein company near the railway station (N47.12025, E8.39336). Teufen

| icuicii    |        |                         |            |
|------------|--------|-------------------------|------------|
| (5029)     | Sk15A  | HB-UBK, pres, ex Lommis | 1918 aug21 |
| (E.3B-551) | C1131E | HB-UVH, pres, ex Speck  | 2152 aug21 |



September 2021, Erik Sleutelberg) Personal copy - Distribution to a third party is not allowed

Inowroclaw and in the museum they are now replaced by Hungarian Mi-24V 717. A month earlier this aircraft was still stored at Szolnok. (14



Spanish T-6G E.16-70/793-41 has served for more than 30 years as instructional airframe at León Air Base. In September 2021 the Harvard was pole mounted in splendid condition at the village of Valverde de la Virgen, which is near the main gate of the air base. (24 October 2021, Hans van der Vlist)

| (A-3)  | Bu131APM     | HB-UUY, pres, ex Altenrhein | 10 aug21        |
|--------|--------------|-----------------------------|-----------------|
| (A-4)  | Bu131APM     | HB-UUW, preserved           | 11 aug21        |
| A-22   | Bu131APM     | HB-UUM, pres