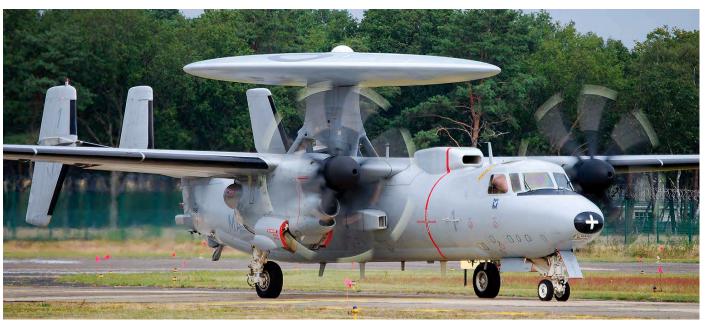

# Scramble

Air Legend 2021 Gailleo SAR Meet 2021

HB-VUT

DUTCH AVIATION SOCIETY

TALLI

The Weapon Instructor Course (WIC) held at Leeuwarden is the cover theme of this month. Norwegian F-35A 5387 of skvadron 332 was deployed for a few weeks and is seen here taking off in spectacular fashion. (Richard Baas, 28 September 2021)