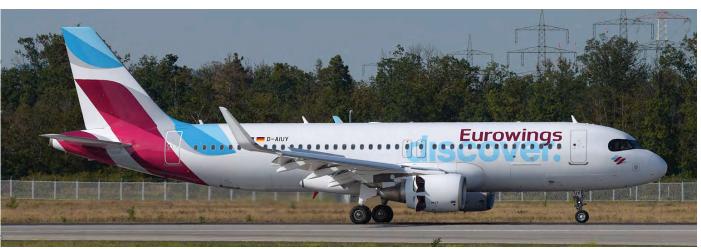

A bit unexpected was the arrival of Serene Air 737-800 AP-BND at Amsterdam on 22 September. The aircraft flew all the way from Pakistan to Schiphol for maintenance at KLM and departed back to Pakistan a few days later. (Robert Eikelenboom)