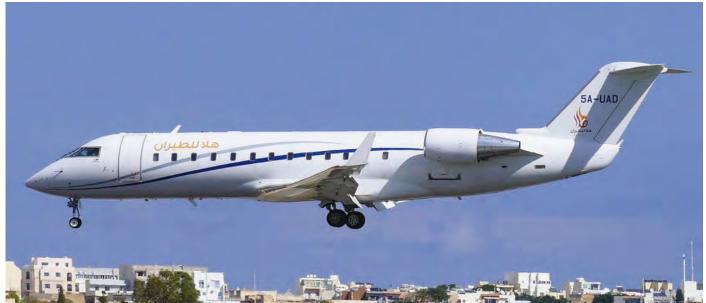

# Scramble

Air Legend 2021 Gailleo SAR Meet 2021

HB-VUT

DUTCH AVIATION SOCIETY

TALLI

The Weapon Instructor Course (WIC) held at Leeuwarden is the cover theme of this month. Norwegian F-35A 5387 of skvadron 332 was deployed for a few weeks and is seen here taking off in spectacular fashion. (Richard Baas, 28 September 2021)

Another participating F-35A is F-017 of locally based 322 squadron. (Richard Baas, 20 September 2021)

F-16AM J-515 of Volkel's 312 squadron is pictured in Frisian sunshine as well on 8 September 2021 (Dino van Doorn).