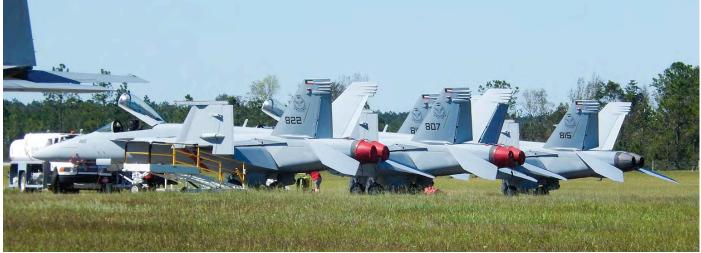

|
| MD530F           |                          |                          |                            |
|                  | maintenance              | trainer at OAKB          | aug21                      |
| 258              | wreck at OAK             | B                        | 0258FF aug21               |
| 301              | left behind at           | OAKB, disabled           | 0301FF oct21               |
| 327              | ex OAMS, no              | w at OAKB                | 0327FF sep21               |



On 19 October 2021 this 314-03/S3-VHS, the first of two additional Dornier 228NG for the Bangladesh Navy emerged from its stable. That stable used to be called Dornier and RUAG but is now owned by General Atomics AeroTec Systems. (Oberpfaffenhofen, Alexander Lutz)





Kuwait is in the process of receiving their F/A-18E. This flock consisting of 807, 815, and 822 were seen at Stennis Intl/Bay St. Louis, quite a catch! (23 September 2021, Carey Mavor)

| <b>Mi-17V-5</b><br>717   | left behind at OAKB, di            | sabled 84 | <b>0M09</b> sep21  |  |
|--------------------------|------------------------------------|-----------|--------------------|--|
| <b>Mi-35</b><br>123      | ex wfu, active again at            | OAUZ      | sep21              |  |
| <b>Mi-8MTV</b><br>813    | active again at OAMS               |           | sep21              |  |
| <b>PC-12/47E</b><br>1443 | left behind at OAKB, di            | sabled    | <b>1443</b> aug21  |  |
| SA315B (HAL) Cheetal     |                                    |           |                    |  |