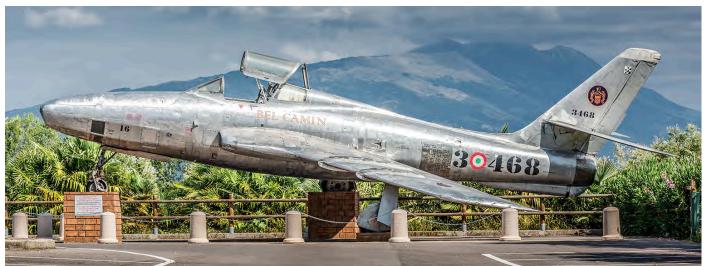

high as several exotic helicopter teams were invited. Unfortunately , most of these failed to participate, but nontheless a nice contest.

Another article is dedicated to Air Legend 2021 at Melun-Villaroche, France. Both the wrecks & relics editor, Otger van der Kooij, and the warbird editor, Gert Jan Mentink, were there. The result is an article with full coverage of this interesting airshow.