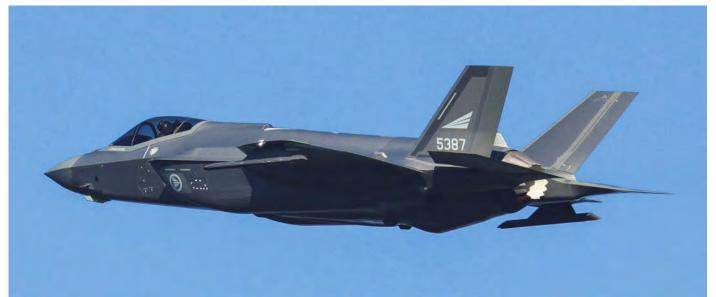

# Scramble

Air Legend 2021 Gailleo SAR Meet 2021

HB-VUT

DUTCH AVIATION SOCIETY

TALLI

The Weapon Instructor Course (WIC) held at Leeuwarden is the cover theme of this month. Norwegian F-35A 5387 of skvadron 332 was deployed for a few weeks and is seen here taking off in spectacular fashion. (Richard Baas, 28 September 2021)