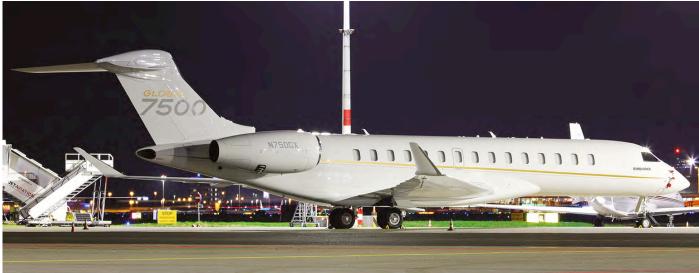

# Scramble

Air Legend 2021 Gailleo SAR Meet 2021

HB-VUT

DUTCH AVIATION SOCIETY

TALLI

The Weapon Instructor Course (WIC) held at Leeuwarden is the cover theme of this month. Norwegian F-35A 5387 of skvadron 332 was deployed for a few weeks and is seen here taking off in spectacular fashion. (Richard Baas, 28 September 2021)