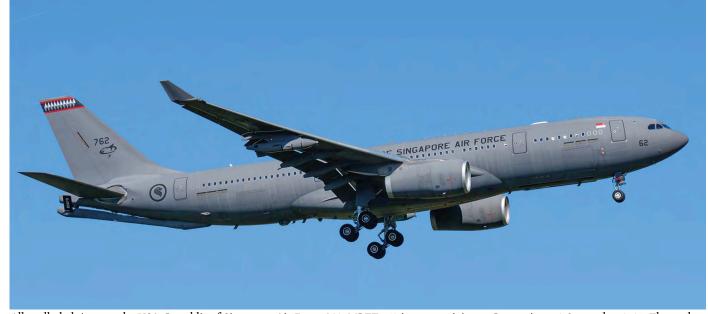

| 87-0043    | C-5M    | 337th AS (AFRC)    |    | 76-0171   | C-12C   | USE Oslo          |    |



Allegedly helping out the USA, Republic of Singapore Air Force A330MRTT 762 is seen arriving at Ramstein on 3 September 2021. The tanker, operated by 112 squadron was photographed by Han Kaap.

| dep<br>04                  |  |
|----------------------------|--|
| 05<br>05<br>05<br>05<br>05 |  |
| 05                         |  |



Rather anonymous looking C-26D 900528 photographed by Ad Jan Altevogt at Ramstein on 30 September 2021. This US Navy bird is operating from Naples, Italy and is only displaying the last three of its serial.

| from Naples, Itc | uy ana is only a | isplaying the last three c | )j its serial. |            |           |                    |             |
|------------------|------------------|----------------------------|----------------|------------|-----------|-