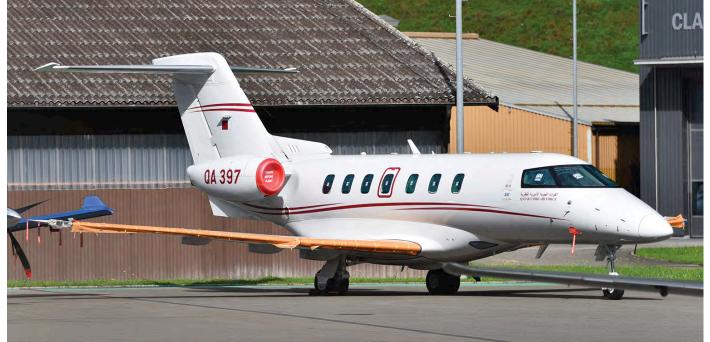

e Force (JASDF) arrived at Yonago-Miho Air Base on 29 October 2021. The tanker with its FMS serial 21-46401 applied, call-sign RCH046, was flown non-stop from Seattle-Boeing Field (WA) to its new base where it will be operated by 405 Hikotai under 3 Yuso Kokutai, joining co-based C-2 transport unit 403 Hikotai. For the moment it is unknown if the aircraft will be tested by the Gifu test unit Hiko Kaihatsu Jikkendan, as was the case with the induction of the KC-767, or will be flown by 405 Hikotai with immediate effect.

| likotai ex IRAN | 5172            | oct21                       |
|-----------------|-----------------|-----------------------------|
|                 | likotai ex IRAN | likotai ex IRAN <b>5172</b> |

Personal copy - Distribution to a third party is not allowed

nov19



Seen on 28th October in Stans: the first PC-24 for the Qatar Emiri Air Force, QA397, 247). It is temporarily registered as HB-VZA, ready to do a test flight. Meanwhile, the flag of Qatar in the tail and the description 'Qatar Emiri Air Force' under the cockpit window are now covered to hide its destination. (Stans/Buochs, 29 September 2021, Stephan Widmer)

Returned from overhaul at Gifu at the end of September and is still in the old camo colours.

| F-2A           |               |                         |                    |
|----------------|---------------|-------------------------|--------------------|
| 63-8501        | ADTW          | ex IRAN                 | 1001 oct21         |
| 03-8507        | 3 Hikotai     | ex nb after IRAN        | 1007 oct21         |
| 43-8525