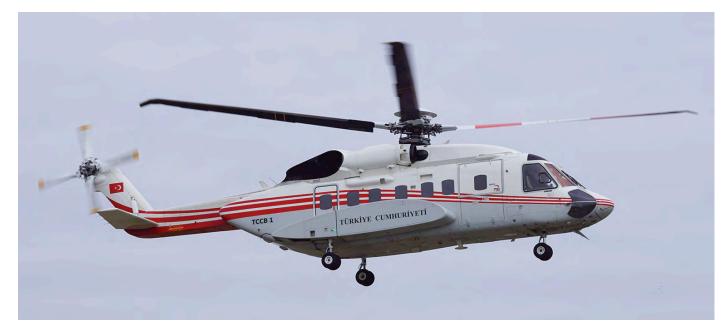

to USA for A  | H-64E conversion  | WAH22        | jul21 |
|--------------|---------------|-------------------|--------------|-------|
| ZJ195        | to USA for A  | H-64E conversion  | WAH30        | jul21 |
| ZJ213        | 3/4Regt       | ex 7REME          | WAH47        | jul21 |
| On 21 July 2 | 021, both ZJ1 | 87 and ZJ195 arri | ved at RAF I | Brize |
|              |               | e IISA where they |              |       |

Norton for air freight to the USA where they will be inducted into the AH-64E conversion programme. On 15 June 2021, the



Among many others, Dino van Doorn was present at Leeuwarden to witness WIC-action. He sent us some great shots and we picked this Royal Norwegian Air Force F-35A 5207 to show its sleek lines and drag chute housing. (8 September 2021)



A surprise at Prague, this Turkish S-92 showed up with a new serial, TCCB 1, previously EM-001. TCCB stands for Türkiye Cumhuriyeti Cumhurbaskanligi or Presidency of the Republic of Turkey. (17 October 2021, Václav Kudela)

following Apaches were officially stricken from the UK military register: ZJ181, ZJ194, ZJ196, ZJ217, ZJ222 and ZJ227. All were previously shipped to the USA to be inducted into the AH-64E conversion programme.

#### Apache AH2

| ZM703                                                      | EGUW            | ex Boeing          | UD004 oct21        |  |
|------------------------------------------------------------|-----------------|--------------------|--------------------|--|
| ZM712                                                      | EGUW            | ex Boeing