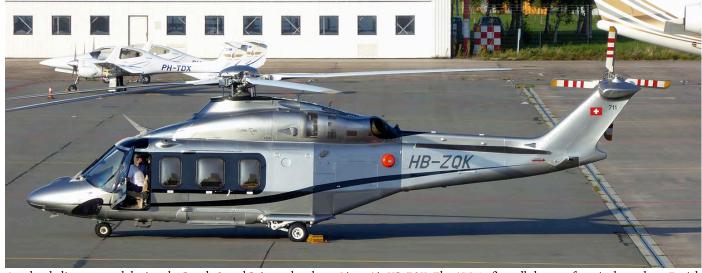

Another helicopter used during the Dutch Grand Prix weekend was Lions Air HB-ZQK. The AW139 flew all the way from its home base Zurich to Schiphol just for the occasion. (Amsterdam-Schiphol, 02 September 2021, AdJan Altevogt)