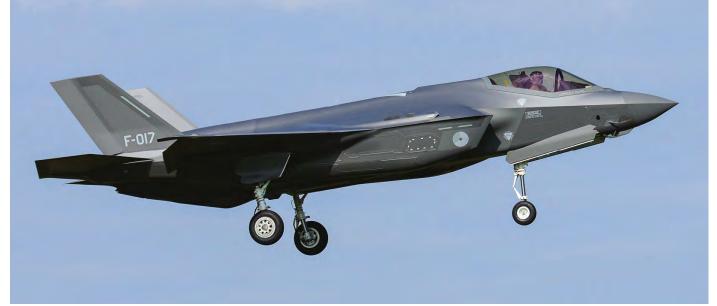

Another participating F-35A is F-017 of locally based 322 squadron. (Richard Baas, 20 September 2021)

F-16AM J-515 of Volkel's 312 squadron is pictured in Frisian sunshine as well on 8 September 2021 (Dino van Doorn).