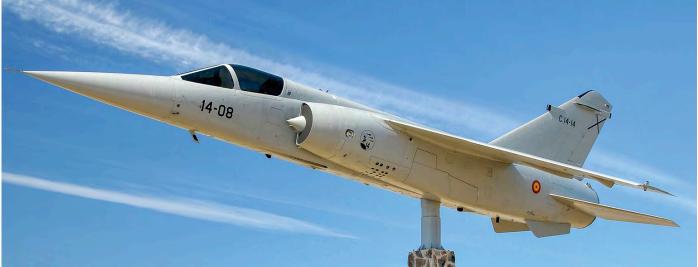

# Scramble

Air Legend 2021 Gailleo SAR Meet 2021

HB-VUT

DUTCH AVIATION SOCIETY

TALLI

The Weapon Instructor Course (WIC) held at Leeuwarden is the cover theme of this month. Norwegian F-35A 5387 of skvadron 332 was deployed for a few weeks and is seen here taking off in spectacular fashion. (Richard Baas, 28 September 2021)