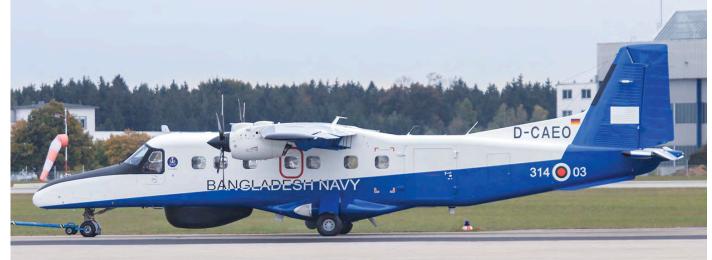

| trainer at OAKB          | 208B2303 oct21             |
| YA22345          | left behind at           | OAKB, disabled           | 208B2345 aug21             |
| YA22404          | left behind at           | OAKB, disabled           | 208B2404 aug21             |
| MD530F           |                          |                          |                            |
|                  | maintenance              | trainer at OAKB          | aug21                      |
| 258              | wreck at OAK             | B                        | 0258FF aug21               |
| 301              | left behind at           | OAKB, disabled           | 0301FF oct21               |
| 327              | ex OAMS, no              | w at OAKB                | 0327FF sep21               |



On 19 October 2021 this 314-03/S3-VHS, the first of two additional Dornier 228NG for the Bangladesh Navy emerged from its stable. That stable used to be called Dornier and RUAG but is now owned by General Atomics AeroTec Systems. (Oberpfaffenhofen, Alexander Lutz)





Kuwait is in the process of receiving their F/A-18E. This flock consisting of 807, 815, and 822 were seen at Stennis Intl/Bay St. Louis, quite a catch! (23 September 2021, Carey Mavor)

| <b>Mi-17V-5</b><br>717   | left behind at OAKB, di            | sabled 84 | <b>0M09</b> sep21  |  |
|--------------------------|------------------------------------|-----------|--------------------|--|
| <b>Mi-35</b><br>123      | ex wfu, active again at            | OAUZ      | sep21              |  |
| <b>Mi-8MTV</b><br>813    | active