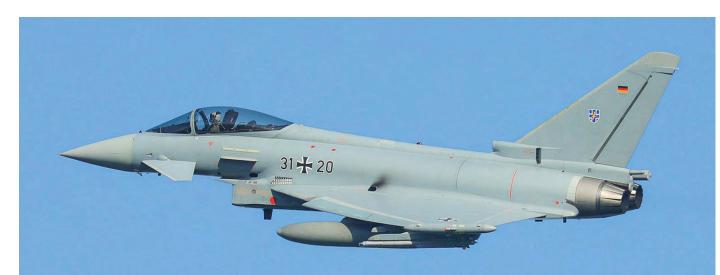

# Scramble

Air Legend 2021 Gailleo SAR Meet 2021

HB-VUT

DUTCH AVIATION SOCIETY

TALLI

The Weapon Instructor Course (WIC) held at Leeuwarden is the cover theme of this month. Norwegian F-35A 5387 of skvadron 332 was deployed for a few weeks and is seen here taking off in spectacular fashion. (Richard Baas, 28 September 2021)