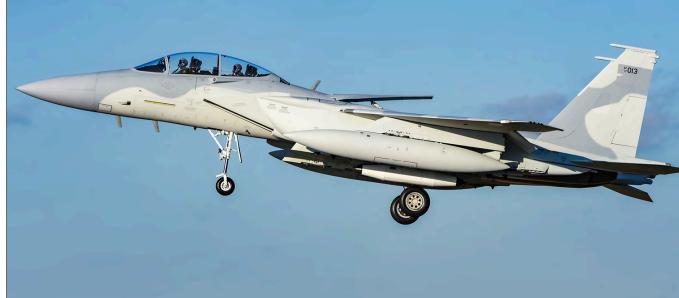

# Scramble

Air Legend 2021 Gailleo SAR Meet 2021

HB-VUT

DUTCH AVIATION SOCIETY

TALLI

The Weapon Instructor Course (WIC) held at Leeuwarden is the cover theme of this month. Norwegian F-35A 5387 of skvadron 332 was deployed for a few weeks and is seen here taking off in spectacular fashion. (Richard Baas, 28 September 2021)