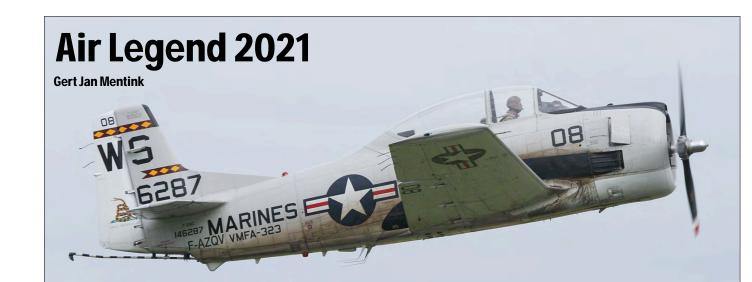

high as several exotic helicopter teams were invited. Unfortunately , most of these failed to participate, but nontheless a nice contest.

Another article is dedicated to Air Legend 2021 at Melun-Villaroche, France. Both the wrecks & relics editor, Otger van der Kooij, and the warbird editor, Gert Jan Mentink, were there. The result is an article with full coverage of this interesting airshow.