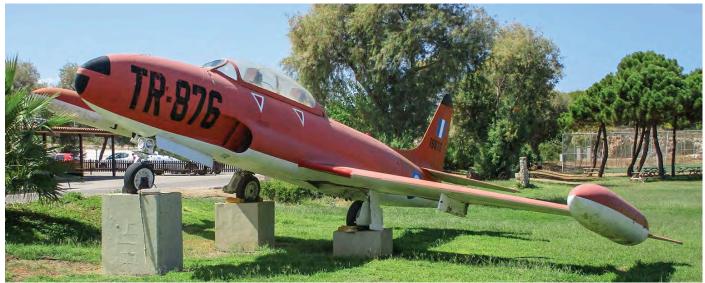

high as several exotic helicopter teams were invited. Unfortunately , most of these failed to participate, but nontheless a nice contest.

Another article is dedicated to Air Legend 2021 at Melun-Villaroche, France. Both the wrecks & relics editor, Otger van der Kooij, and the warbird editor, Gert Jan Mentink, were there. The result is an article with full coverage of this interesting airshow.