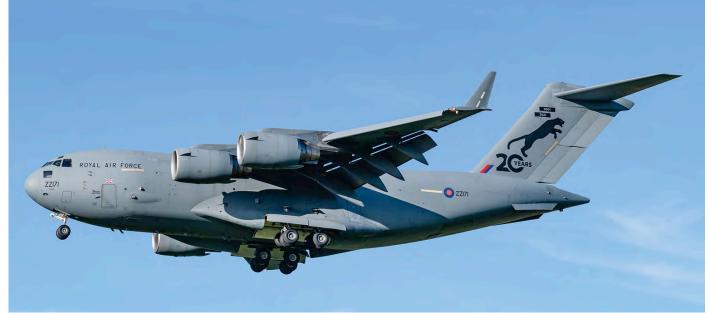

|     | 08-20171   | HH-60M           | C/2-1 Avn                  |     |
| ZE700             | BAe146 CC2     | 32(TR)sq<br>32(TR)sq         |     | 14.98-0057 | C-17A            | 137th AS (NY ANG)          |     |
| 97-0042           | C-17A          | 155th AS (TN ANG)            |     | 00-0178    | C-17A            | 89th AS (AFRC)             | 19  |
| 01-0191           | C-17A          | 436th AW                     | 16  | 01-0186    | C-17A            | 436th AW                   | 13  |
| 03-3114           | C-17A          | 183rd AS (MS ANG)            | 10  | 01-0192    | C-17A            | 137th AS (NY ANG)          |     |
| 05-5114           | 0-117          |                              |     | 01-0192    |                  |                            |     |



Royal Air Force C-17A ZZ171 received extra anniversary markings, celebrating 20 years (already!!) of C17 service within the RAF. It was seen landing at Brize Norton on 21 October 2021 and photographed by Martin Fox.

25

Personal copy - Distribution to a third party is not allowed

97-0047

97-0048

| 00 0100    | 0 11/1         | 1000117100        |            | 00 0202    | 0 11/1       |                        |     |
|------------|----------------|-------------------|------------|------------|--------------|------------------------|-----|
| 07-7182    | C-17A          | 437th AW          |            | 92-1451    | C-130H-2     | 169th AS (IL ANG)      | 20  |
| 09-9207    | C-17A          | 437th AW          |            | 58-0100/D  | KC-135R      | 100th ARW              |     |
|