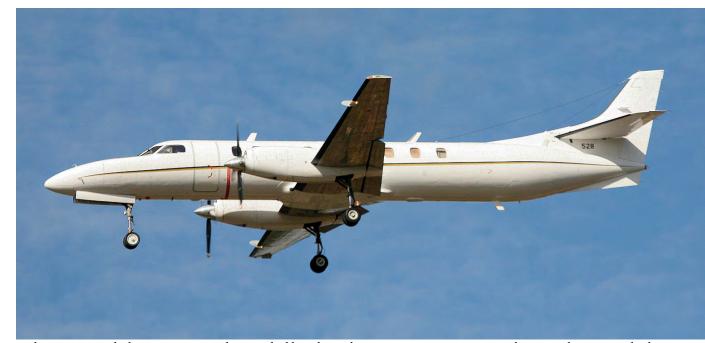

# Scramble

Air Legend 2021 Gailleo SAR Meet 2021

HB-VUT

DUTCH AVIATION SOCIETY

TALLI

The Weapon Instructor Course (WIC) held at Leeuwarden is the cover theme of this month. Norwegian F-35A 5387 of skvadron 332 was deployed for a few weeks and is seen here taking off in spectacular fashion. (Richard Baas, 28 September 2021)