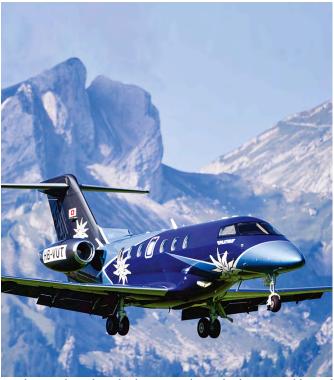

#### **Cover Photo**

Stephan Widmer has the honour to have the last Scramble civil front page. Landing at Stans-Buochs after another test flight is this Pilatus PC-24 c/n 240, wearing Swiss test registration HB-VUT. The aircraft will be delivered to an unknown Russian operator and will be registered as RA-01572. (13 September 2021)