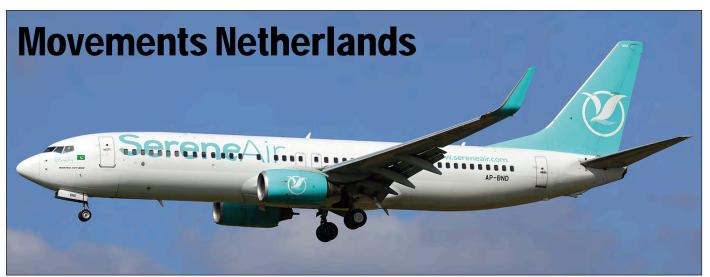

A bit unexpected was the arrival of Serene Air 737-800 AP-BND at Amsterdam on 22 September. The aircraft flew all the way from Pakistan to Schiphol for maintenance at KLM and departed back to Pakistan a few days later. (Robert Eikelenboom)