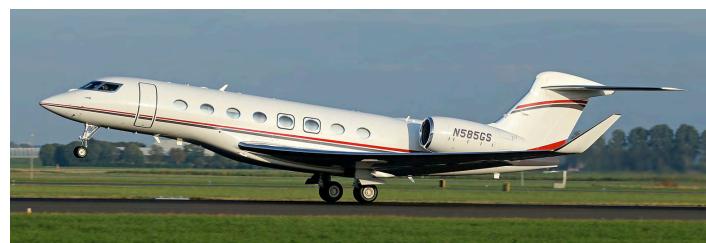

# Scramble

Air Legend 2021 Gailleo SAR Meet 2021

HB-VUT

DUTCH AVIATION SOCIETY

TALLI

The Weapon Instructor Course (WIC) held at Leeuwarden is the cover theme of this month. Norwegian F-35A 5387 of skvadron 332 was deployed for a few weeks and is seen here taking off in spectacular fashion. (Richard Baas, 28 September 2021)