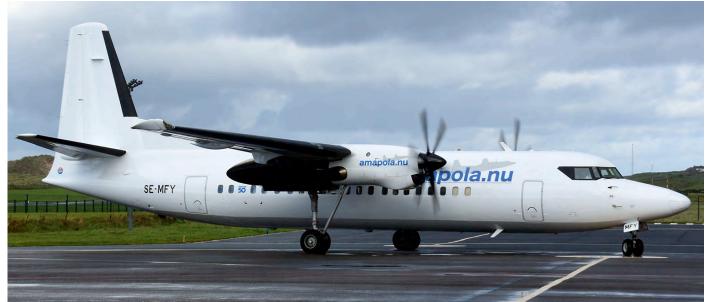

lease additional A320neos. The airline reached a deal with SMBC Aviation Capital to lease six more A320neos, which will be delivered between September 2022 and February 2023. The six are coming from SMBC's existing orderbook with Airbus. Next to this addition, the airline also sold and will lease-back fourteen A320neos it had on order directly with Airbus. Spirit also signed a lease-agreement with AerCap for twenty A320neos, which will be delivered between 2022 and 2024. These will also be coming from the existing order book AerCap has with Airbus. In total, the airline now has open orders and lease-commitments for 35 A319neos (directly with Airbus), 89 A320neos (49 directly with Airbus, twenty with SMBC and twenty with AerCap) and 30 A321neos (twenty directly with Airbus, ten with ALC).



No Fokker news this month, but we do have a picture a "new" Fokker 50. SE-MFY is the latest addition to the twelve strong Fokker 50 fleet of Swedish airline Amapola. It is ex OO-VLS of Air Antwerp, It was painted in these colours at Lelystad between 8 July and 20 July, before being ferried to Malmo on delivery. (Donegal, 01 October 2021, Jeroen Westram)

## **Oceania**

#### Australia

Bonza is the name of a new start-up in Australia and is set to become the country's first independent low-cost airline. The start-up plans to launch flights early next year and will, initially, only fly domestic. The airline is founded by a former executive of Cebu Pacific and Virgin Australia and is backed by private investment firm 777 Partners, which also has investments in Canadian low-cost carrier Fla