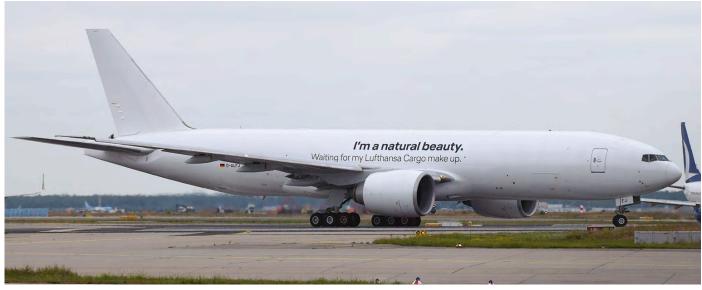

ine will convert its last remaining thirteen A320neos on order into the larger A321neo. With this conversion, the airline has now ordered a total of 362 A321neos. Of this, AirAsia has taken delivery of four A321neos. The rest of the airplanes will be delivered until 2035. Now, the airline group also operates 189 A320s and 44 A320neos.

#### Pakistan

On 15 October, <u>Airblue</u> took delivery of its first A321neoLR. The aircraft, AP-BOE (**10162**), was delivered from Hamburg-Finkenwerder to Karachi and is leased from GECAS. A second A321neoLR, also leased from GECAS, will follow later this year. With this delivery, Airblue became the first airline in Pakistan to operate an A320neo-family aircraft. Next to this new addition, the airline's fleet consists of four A320s and five A321-200s.



## Taiwan

Starlux Airlines has announced it has reached an agreement with lessors and Airbus to postpone the delivery of its first widebodies to next year. The decision to do so was made based on the slower than expected recovery of the market. Its first of A330-900s is now set to be delivered in February next year, while the first A350s will be delivered in May 2022. Starlux is planning to use the A330neos on regional routes, while the A350s are to be used for the airline's new international long-haul flights. Starlux Airlines is planning to add eight A330-900s, of which seven will be leased via Air Lease Corporation. It also has nine A350-900s and eight A350-1000s on order. Currently, it operates five A321neoLRs, which are leased via GECAS. It also has five additional A321neoLRs on or