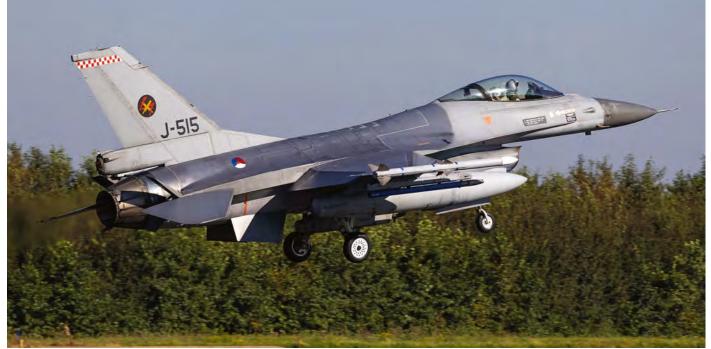

Another participating F-35A is F-017 of locally based 322 squadron. (Richard Baas, 20 September 2021)

F-16AM J-515 of Volkel's 312 squadron is pictured in Frisian sunshine as well on 8 September 2021 (Dino van Doorn).