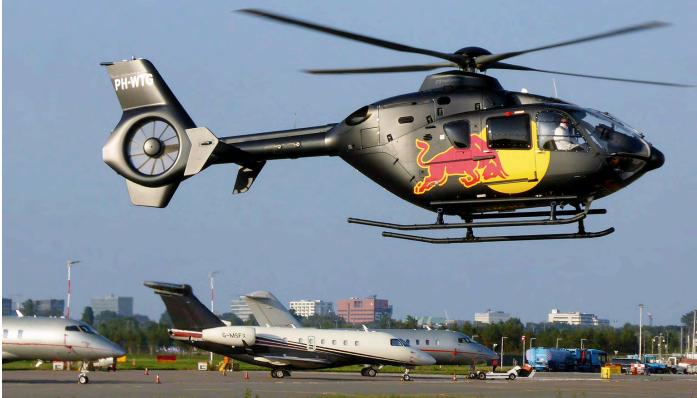

HeliCentre's EC135 PH-WTG was used to fly the Red Bull team members and dignitaries during the Dutch Formula 1 Grand Prix to and from the Zandvoort racing circuit. For this occasion a big Red Bull sticker was placed on either side of the helicopter. (Amsterdam-Schiphol, 02 September 2021, AdJan Altevogt)