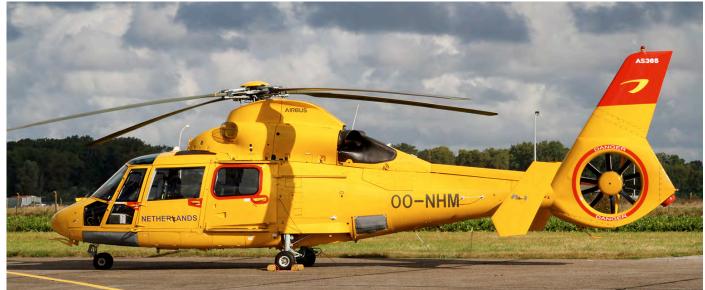

es       | MNB771/931      |
| 06.9H-LKF | CRJ-1000       | Mel Air            | MDO3239/2240    |
| 07.D-CMDH | Ce680          | Eisele Flugdienst  | 08 EFD6H        |
| LZ-ADV    | MD-82          | Alk Airlines       | VBB3056         |
| N165SL    | P180           | Supair             | 13              |
| PH-NNX    | Ce750          | JetNetherlands     | 09              |
| 08.D-ASBG | Falcon 900EX   | Airservice Bremga  | rten            |
| D-BUBI    | CL-300         | Windrose Air       | QGA016/016A     |
| LN-AWB    | Lj45XR         | Airwing            | NWG48           |
| 10.T7-FMS | Ce525          |                    |                 |
| 12.D-ASBG | Falcon 900EX   | Airservice Bremga  | rten 13         |
| M-SAIL    | PC-12/47E      |                    |                 |



AS365N3 OO-NHM from NHV, was one of the visitors during the Galileo SAR Meet at Koksijde which was held from 27 September till 1 October. This helicopter is used by the Dutch Coastguard. More information about this meeting could be found also at our website in the Military news section. (Koksijde, 29 September 2021, Gert-Jan Mentink)

| OE-FMT           | EMB500                     | Jet24                             | OO-SUN                     | Ce510                              | Air Service Liège 27                     |
|------------------|----------------------------|-----------------------------------|----------------------------|------------------------------------|------------------------------------------|
| T7-FMS           | Ce525                      |