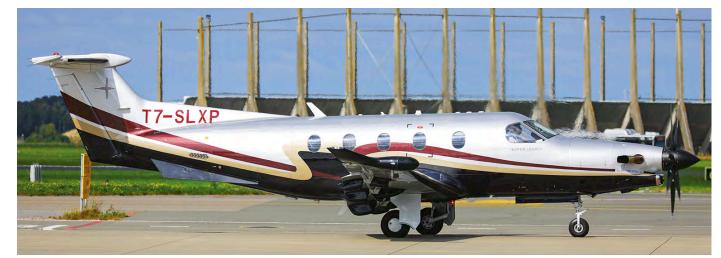

| OO-RKS    | Ce510         | Air Service Liège                     | D-CAHO    | Ce560XLS+    | Air Hamburg 16 AHO481A             |
|-----------|---------------|---------------------------------------|-----------|--------------|------------------------------------|
| PT-MUD    | B777-32WER    | LATAM 12 TAM9556/7                    | D-CAWX    | Ce680        | Aerowest 16                        |
| YU-PZM    | Ce560XLS+     | Air Pink                              | D-CDOC    | Lj45         | Jetcall JCL2                       |
| YU-RDA    | Ce560XLS+     | Air Pink 12                           | D-CLIF    | EMB505       | Spree Flug                         |
|           |               |                                       |           |              |                                    |
| 12.9H-VCF | CL-350        | VistaJet Malta 13 VJT486              | D-IHUB    | Ce525A       | Sylt Air 16 AWU515E/516E           |
| B-LQF     | A350-941      | Cathay Pacific f/v CPA237/270         | D-ISGS    | AP68TP-600   | Svege Flugdienstleistungen 16      |
| D-CAPO    | Lj35A         | Jet Executive 13 JEI474/414           | D-IWPS    | Ce525A       | Star Wings 16 STQ222               |
| D-CDCM    | Ce560XLS+     | Air Hamburg 13 AHO316Z                | EC-LAE    | G200         | Executive Airlines GES231E         |
| D-CDSO    | Ce550         | Heli-Flight                           | LX-PCE    | PC-24        | Jetfly Aviation JFA04F/05G         |
| D-CEMS    | Ce525B        | Air Hamburg 13 AHO149K/292            | LY-VED    | A321-211     | Avion Express (a/w) CAI1921/2      |
|           |               | · · · · · · · · · · · · · · · · · · · |           |              |                                    |
| D-CFHZ    | EMB505        | DAS Private Jets                      | N44CE     | G-IV         | Global Air Charters 18 GJE1021     |
| D-CMDH    | Ce680         | Eisele Flugdienst EFD6H               | N66D      | Ce510        |                                    |
| D-FWIT    | PC-12/47E     | Jetfleet PAV12                        | N240LG    | Falcon 900EX | Liberty Global                     |
| D-IGWT    | Ce525A        | Sylt Air AWU712G                      | N940RW    | TBM-940      | Redwood 16                         |
| EC-KRN    | G200          | EJME Aircraft Mgmt JME210N            | OE-FOE    | Ce510        | GlobeAir GAC201F/729T              |
| ES-PVP    | Lj60          | Panaviatic VPC1                       | OE-GZK    | Ce560XLS     | IJM 16 IJM369                      |
|           |               |                                       |           |              |                                    |
| F-HBDX    | EMB505        | Jetkey KBD216                         | OE-ITC    | G450         | Luxaviation Germany 17 LXG14C      |
| G-CLBA    | B747-428ERF   | CargoLogicAir CLU5472/4               | OK-CTP    | PC-12/47E    | NetFlight                          |
| G-EODS    | A330-343EF    | Titan / GEODIS 14 AWC142/1            | OK-HAR    | Ce560XL      | Aero Partner DFC5TH/6CG            |
| G-VYGK    | A330-243      | Air Tanker (a/w) f/v 13 AWC291P/291   | OO-ABB    | A340-313E    | Air Belgium SLM3004/993            |
| G-ZBKB    | B787-9        | British Airways f/v BAW430/1          | OO-PRM    | Ce510        | Air Service Liège                  |
| LN-ENQ    | B737-8JP      | Norwegian f/v NAX1258/9               | 00-XLS    | Ce560XLS+    | Air Service Liège 16               |
| N240LG    | Falcon 900EX  | 0                                     | PH-WTC    | Falcon 2000S | Cartier Europe 16                  |
|           |               |                                       |           |              |                                    |
| N711VT    | G500          | Aerohead Aviation 15                  | RA-02734  | BAe125-800XP | Weltall-Avia / Caesar f/v 16       |
| OE-FMU    | Ce525         | Pink Sparrow SOW1                     | SE-RMB    | Ce525B       | Royalair 16                        |
| OE-FPP    | Ce510         | GlobeAir GAC990B/914C                 | SP-CIT    | Ce525        | Bartolini Air BNI5T                |
| OH-FLG    | PC-12/47E     | Fly 7 Executive Aviation JFA45V/79G   | TC-REC    | G450         | REC Aviation 22                    |
| OO-ABB    | A340-313E     | Air Belgium SLM3004/993               | VN-A894   | A350-941     | Vietnam Airlines f/v HVN5531/0     |
|           |               |                                       |           |              |                                    |
| OO-GLM    | Ce680         | Air Service Liège 13                  | 16.D-ARMY | ERJ135BJ     | Air Hamburg 17 AHO819Q/871R        |
| OO-JAF    | B737-8BK      | TUI Belgium TFL094P/177/8/095P        | D-CAPB    | Ce560        | Aerowest                           |
| S5-CEG    | Ce525         | United Eagle Air Transport 13         | D-CAWB    | Ce680        | Aerowest 17                        |
| SE-RMB    | Ce525B        | Royalair 14                           | D-CSMC    | Ce560XLS+    | Silver Cloud Air 17 SCR168         |
| 13.9A-JET | Ce525A        | Air Pannonia f/v                      | D-ILUI    | Ce525A       | ProAir                             |
| 9H-VCG    | CL-350        | VistaJet Malta VJT480                 | D-IPVD    | Ce525A       | Gil-Air                            |
| C-GOHB    | Falcon 2000LX | Aviation Starlink 14                  | D-ISGS    | AP68TP-600   | Svege Flugdienstleistungen 17      |
|           |               |                                       |           |              |                                    |
| D-BERT    | Falcon 2000LX | Bertelsmann 2x BFD13T/65H             | F-HJSL    | Ce525B       | Ixair IXR616J                      |
| D-ISGS    | AP68TP-600    | Svege Flugdienstleistungen 15         | G-EODS    | A330-343EF   | Titan / GEODIS 17 AWC142/330       |
| D-ISJP    | Ce525A        | Excellent Air 14 ECA22C               | G-IPAX    | Ce560XL      | Air Charter Scotland EDC298R       |
| D-ISUN    | Ce525A        | Excellent Air ECA25C                  | LN-ENL    | B737-8JP     | Norwegian f/v NAX1258/9            |
| G-LCAD    | ERJ190SR      | British Airways f/v BAW8497/6         | N515TJ    | Beech 400A   | Blackburn Int'l 26                 |
| G-MRFX    | EMB550        | Flexjet 14 FLJ52R                     | OE-FHA    | Ce510        | GlobeAir GAC999N/888N              |
| -         |               | ,                                     |           |              |                                    |
| HA-JEP    | Ce650         | Jet Stream JSH300/1                   | OE-FPP    | Ce510        | GlobeAir GAC601T/U                 |
| LX-JFX    | PC-12/47E     | Jetfly Aviation JFA18C/34L            | OE-HUB    | Ce750        | Bairline 17                        |
| OE-FCB    | Ce510         | GlobeAir GAC144B/033C                 | OK-EMA    | Ce680        | Travel Service TVS14J/42J          |
| OE-ITH    | CL-604        | Air Independence                      | OK-EMA    | Ce680        | Travel Service 17 TVS43J/24J       |
| OK-PHM    | EMB505        | CTR Group                             | OO-ABB    | A340-313E    | Air Belgium SLM994/3003            |
| OK-RLV    | G280          | Avcon Jet                             | OO-MMT    | Ce560XLS     | Air Service Liège 2x               |
| OK-XLS    |               |                                       |           |              |                                    |
|           | Ce560XLS+     | Silesia Air 14 SUA732/741             | OY-VIK    | Falcon 7X    | Air Alsie 17 MMD6851               |
| OO-ABB    | A340-313E     | Air Belgium SLM994/3003               | SE-RMB    | Ce525B       | Royalair 28                        |
| OO-PRM    | Ce510         | Air Service Liège                     | T7-SLXP   | PC-12/47     | Super Legacy XP f/v                |
| OO-XLS    | Ce560XLS+     | Air Service Liège dep                 | 17.9H-VFB | CL-605       | VistaJet Malta VJT598              |
| SP-CIT    | Ce525         | Bartolini Air BNI5T                   | D-ABUD    | B767-330ER   | Condor CFG9427                     |
| SP-DOM    | Lj60XR        | AMC Aviation AMQ5M                    | D-ATMJ    | CL-604       | Air Independence                   |
| YU-PDD    | Ce560XLS+     | Air Pink                              | D-CAPO    | Lj35A        | Jet Executive JEI454               |
|           |               |                                       |           |              |                                    |
| 14.CN-MMR | G550          | Morocco Air Force f/v FRV1315         | D-CCVD    | Ce560XLS     | Atlas Air Service ATL1D            |
| 9H-VCK    | CL-350        | VistaJet Malta 15 VJT405              | D-IAAW    | EMB500       | Arcus Air AZE34LU/39LL             |
| 9H-VFH    | CL-605        | VistaJet Malta 15 VJT534              | D-IHKW    | Ce525        | ProAir 18                          |
| D-AHOI    | ERJ135BJ      | Air Hamburg AHO715X                   | D-IMHA    | Ce525A       | MHS Aviation ELG52A                |
| D-CAWB    | Ce680         | Aerowest                              | D-ISGS    | AP68TP-600   | Svege Flugdienstleistungen         |
| D-CAWO    | Ce560XLS+     | Aerowest 15                           | D-ISGS    | AP68TP-600   | Svege Flugdienstleistungen 21      |
| D-CHLR    | EMB505        | Atlas Air Service ATL9K               | D-ITRA    |              | 0 0 0                              |
|           |               |                                       |           | Ce525        | Transavia Flug                     |
| D-IWPS    | Ce525A        | Star Wings STQ222                     | G-EODS    | A330-343EF   | Titan / GEODIS 18 AWC331/141       |
| G-LCAF    | ERJ190SR      | British Airways f/v BAW8497/6         | G-IPAX    | Ce560XL      | Air Charter Scotland EDC298R       |
| M-OBIL    | Ce525C        | Ulla Popken Fashion                   | G-KRBN    | EMB505       | Saxonair SXN30P                    |
| N585GS    | G650ER        | Solairus Aviation 16                  | LZ-LVK    | B737-3H4     | ALK Airlines / Air Lubo VBB4229/30 |
| OE-FCB    | Ce510         | GlobeAir 15 GAC033D/918A              | M-SEXY    | ERJ135BJ     | Marvelair f/v 22                   |
| OO-SRO    | B737-86N      | TUI Belgium TFL074P/7377              | N8AL      | G650ER       | Charles Patrick                    |
|           |               |                                       |           |              |                                    |
| OO-SRO    | B737-86N      | TUI Belgium 15 TFL076P/7345           | N160QS    | Global 6000  | Netjets                            |
| OY-LGI    | Global 6000   | ExecuJet Scandinavia f/v VMP933       | N240LG    | Falcon 900EX | Liberty Global                     |
| SP-CIT    | Ce525         | Bartolini Air BNI5T                   | N580JS    | EMB500       | f/v 19                             |
| 15.9H-TGR | Ce525B        | Hyperion Aviation 16 HYP032           | OO-CEJ    | Ce525        | Air Service Liège                  |
| 9H-VCK    | CL-350        | VistaJet Malta 16 VJT405              | OO-PRM    | Ce510        | Air Service Liège 19               |
| 9K-AOD    | B777-369ER    | Kuwait Airways f/v KAC127/8           | OY-WLD    | G500         | Blackbird Air BBB1                 |
| D-ABUD    | B767-330ER    | Condor CFG9426                        | SE-RUC    | A320-251N    | SAS f/v SAS827/8                   |
|           |               |                                       |           |              |                                    |
| D-BEKP    | CL-300        |                                       | VQ-BFS    | B737-83NBCF  | Atran VAS9206                      |
| D-BLDI    | Ce750         | Baden Aircraft 17 BAO163I             | YU-PDD    | Ce560XLS+    | Air Pink                           |
|           |               |                                       |           |              |                                    |