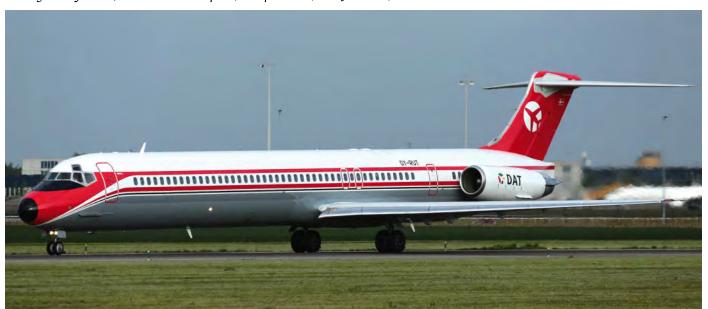

Loganair has taken over most Embraer aircraft previously operated by bmi Regional. Former G-RJXF has been reregistered to G-SAJC. (Dusseldorf, 25 May 2019, Walter Heukensfeld)