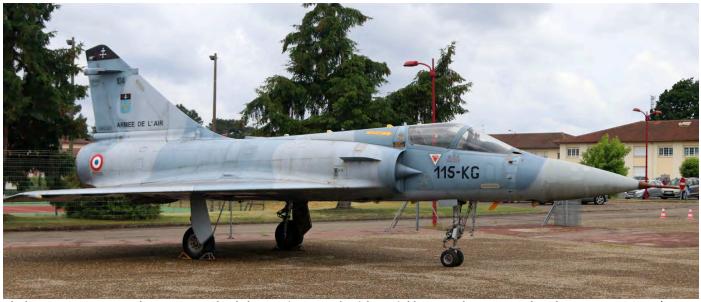

as noted road-running out of Doncaster on 15 May 2019, destination unknown.

<u>Credits</u>: Phil Adkin, Laurent Heyligen, Terry McGreade, Daniele Mattiuzzo, Paco Rivas, Cristian Schrik, Flugzeug Forum, International F-104 Society



Croatia requested the return of the defected MiG-21R 26112 which was the museum at Zeltweg. The Austrians were reluctant to do this, but agreed when they got this MiG-21bis 110 in return. (8 May 2019, Hans van Herk)



With the NATO Tiger Meet taken place at Mont de Marsan it could be expected that a lot of aviation enthusiasts would be travelling in the South of France. Noted parked outside the Musée de l'Aviation Légère de l'Armée de Terre at Dax is SA330B 1200/F-ZWTH, an aircraft which was used by the engine factory for tests. (16 May 2019, Dave Rickwood)



The base museum at Mont de Marsan can clearly be seen from outside of the airfield. One on the new arrivals is this Mirage 2000C 104/115-KG. (19 May 2019, Phil Adkin)



The Musée Historique de l'Hydraviation at Biscarrosse has Italian HU-16B MM50-180 on display. The museum has painted the aircraft in American markings. (May 2019, Daniele Mattiuzzo)



A final 'Vaarwel Nederland' (Farewell to the Netherlands) before Catalina PH-PBY took off for its one way journey to the USA where the Collings Foundation will, from now on, take good care of her. We're gonna miss you, Cat! (Lelystad, 29 May 2019, Dino van Doorn)

# **Netherlands**

On 30 May, Ascension Day, Hoogeveen airport presented a first to the many spectators of the Wings & Wheels 2019 event: the public roll out of a Fokker D-XXI fi