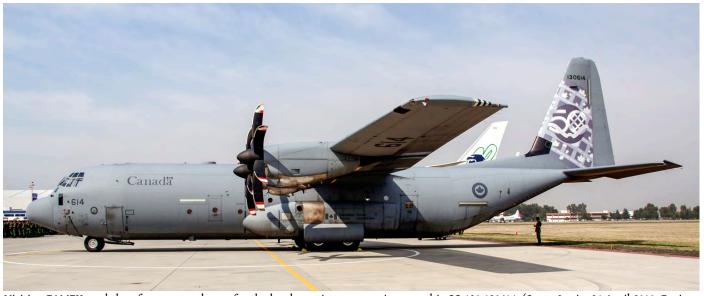

DUTCH AVIATION SOCIETY

C-FDBD is operated by Sunwing Airlines since July 2014. This summer the Boeing 737 has been leased to TUI Netherlands promoting Sunnycars. (Amsterdam-Schiphol, 18 April 2019, Ton Jochems)