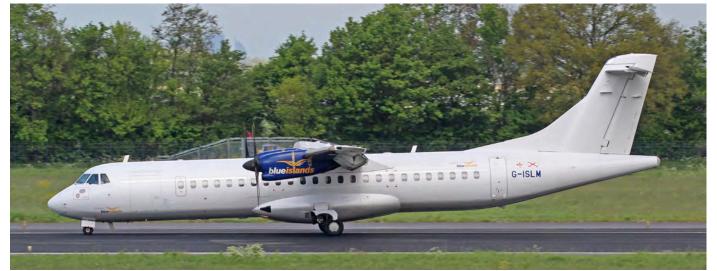

Loganair has taken over most Embraer aircraft previously operated by bmi Regional. Former G-RJXF has been reregistered to G-SAJC. (Dusseldorf, 25 May 2019, Walter Heukensfeld)