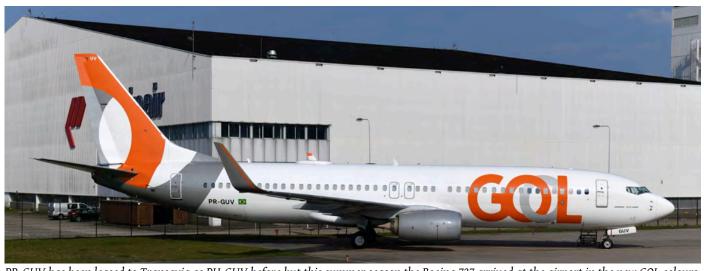

D-AGBA was delivered in February 2017. The Falcon 8X is being operated by VW Air Services. (Amsterdam - Schiphol, 5 April 2019, Leo Hoogerbrugge)

PR-GUV has been leased to Transavia as PH-GUV before but this summer season the Boeing 737 arrived at the airport in the new GOL colours. (Amsterdam - Schiphol, 14 April 2019, Ton Jochems)