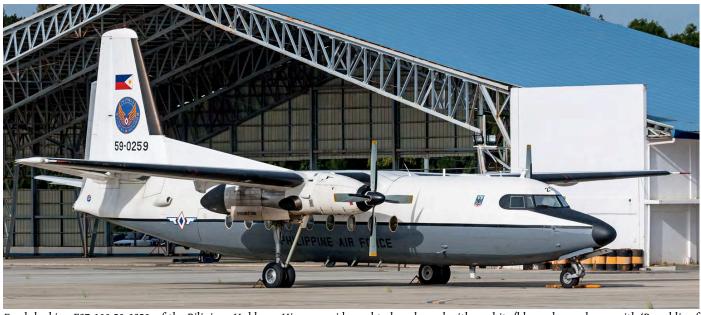

DUTCH AVIATION SOCIETY

C-FDBD is operated by Sunwing Airlines since July 2014. This summer the Boeing 737 has been leased to TUI Netherlands promoting Sunnycars. (Amsterdam-Schiphol, 18 April 2019, Ton Jochems)