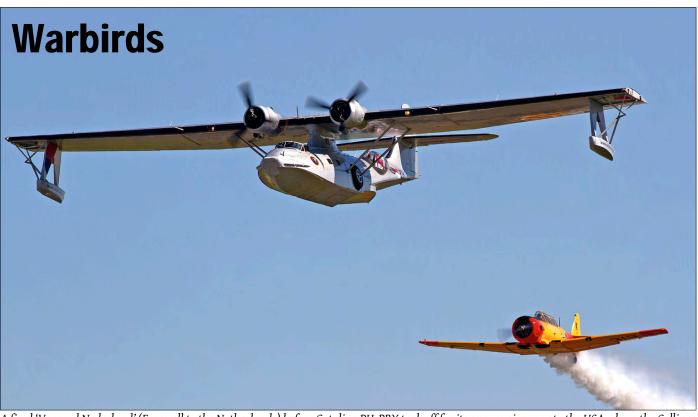

to do this, but agreed when they got this MiG-21bis 110 in return. (8 May 2019, Hans van Herk)



With the NATO Tiger Meet taken place at Mont de Marsan it could be expected that a lot of aviation enthusiasts would be travelling in the South of France. Noted parked outside the Musée de l'Aviation Légère de l'Armée de Terre at Dax is SA330B 1200/F-ZWTH, an aircraft which was used by the engine factory for tests. (16 May 2019, Dave Rickwood)



The base museum at Mont de Marsan can clearly be seen from outside of the airfield. One on the new arrivals is this Mirage 2000C 104/115-KG. (19 May 2019, Phil Adkin)



The Musée Historique de l'Hydraviation at Biscarrosse has Italian HU-16B MM50-180 on display. The museum has painted the aircraft in American markings. (May 2019, Daniele Mattiuzzo)



A final 'Vaarwel Nederland' (Farewell to the Netherlands) before Catalina PH-PBY took off for its one way journey to the USA where the Collings Foundation will, from now on, take good care of her. We're gonna miss you, Cat! (Lelystad, 29 May 2019, Dino van Doorn)

# **Netherlands**

On 30 May, Ascension Day, Hoogeveen airport presented a first to the many spectators of the Wings & Wheels 2019 event: the public roll out of a Fokker D-XXI fighter. This unique aircraft is a flying reconstruction of the famous pre-war fixed undercarriage Fokker fighter. It has been built by Jack van Egmond's company ATN. Van Egmond started collecting original Fokker drawings in 1959 and had this project in mind ever since then. After an official go-ahead from the Dutch Aviation Authorities in 2012, the proje