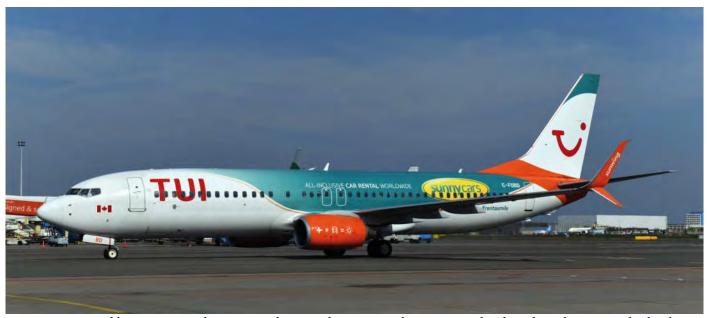

Danish Air Transport (DAT) is one of the last operators of the MD-80 series in Europe. OY-RUT was taken over from Meridiana in late 2017. It was recently repainted in these semi-retro colours. (Amsterdam-Schiphol, 18 May 2019, Robert Eikelenboom)