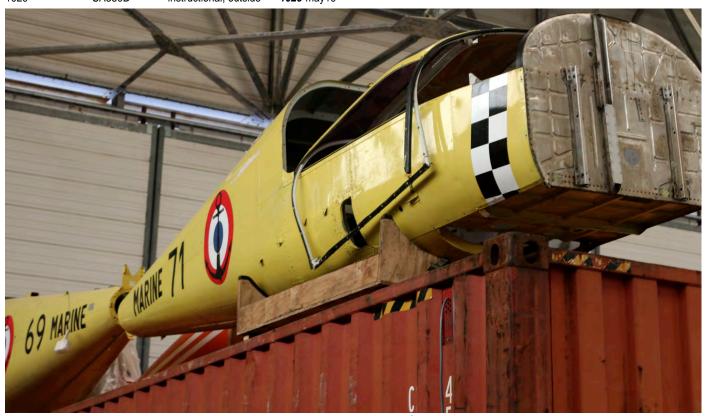

QK I  | Mirage F1CT     | preserved          | m            | ay19 |
| 604/118-  | CF N  | Mirage F1CR     | preserved          | m            | ay19 |
| 104/115-  | KG N  | Mirage 2000C    | preserved          | <b>369</b> m | ay19 |
| 153/12-Y  | Υ     | Super Mystere E | 32 preserved       | <b>153</b> m | ay19 |
| 364/92-A  | ۱ (   | /autour 2N      | preserved          | <b>134</b> m | ay19 |
| 14 white  | `     | /ak-9           | preserved, replica | m            | ay19 |
| ۸ 11 ∡1 م |       | 1. 1            |                    |              |      |

All these are with base museum with is just east of the main gate and visible from outside. Other noted at the base was CM170/118-DJ (mess hall), Mirage 3E 577/330-BM (dump), Mirage 4A 43/BP (HQ building), Mirage F1C 47/12-ZM (far



French Navy MS893-100s 69 and 71 are stored in dismantled state in the restoration/storage hangar of the Musée de Tradition de l'Aeronautique Navale at Rocheford Soubice. (18 May 2019, Phil Adkin)





Former Rochefort Saint Agnant Mirage F1C 47/12-ZG is parked outside on a ramp at Cognac Chateaubernard. What the plan is for this aircraft at Cognac is not quite clear. (16 May 2019, Eddy Wierenga)

side), Mirage F1CR 601 (ECE01.030 area), Mystère 4A 234 (HQ building)

# Perigueux Bassillac (24)

114989/RH T-6G F-AZIB 185-585 may 19 (44-79868)L-4H F-BETR 12164 may 19 (42-16854)PT-13D F-AZSQ, red c/s **75-5017** may 19 F-AZEE, as 3286/306 75-3286 may 19 (28011)N2S-4 All four are in the most western hangar and visible through side windows. F-AZEE was last seen at Dijon during restoration.

P