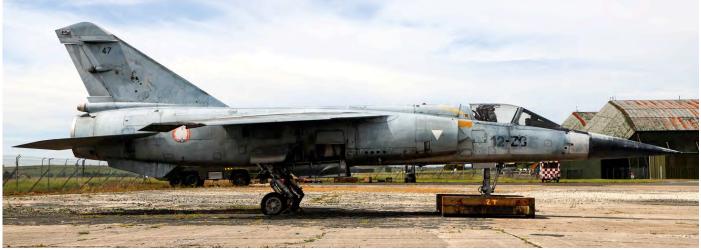

| <b>369</b> m | ay19 |
| 153/12-Y  | Υ     | Super Mystere E | 32 preserved       | <b>153</b> m | ay19 |
| 364/92-A  | ۱ (   | /autour 2N      | preserved          | <b>134</b> m | ay19 |
| 14 white  | `     | /ak-9           | preserved, replica | m            | ay19 |
| ۸ 11 ∡1 م |       | 1. 1            |                    |              |      |

All these are with base museum with is just east of the main gate and visible from outside. Other noted at the base was CM170/118-DJ (mess hall), Mirage 3E 577/330-BM (dump), Mirage 4A 43/BP (HQ building), Mirage F1C 47/12-ZM (far



French Navy MS893-100s 69 and 71 are stored in dismantled state in the restoration/storage hangar of the Musée de Tradition de l'Aeronautique Navale at Rocheford Soubice. (18 May 2019, Phil Adkin)





Former Rochefort Saint Agnant Mirage F1C 47/12-ZG is parked outside on a ramp at Cognac Chateaubernard. What the plan is for this aircraft at Cognac is not quite clear. (16 May 2019, Eddy Wierenga)

side), Mirage F1CR 601 (ECE01.030 area), Mystère 4A 234 (HQ building)

# Perigueux Bassillac (24)

114989/RH T-6G F-AZIB 185-585 may 19 (44-79868)L-4H F-BETR 12164 may 19 (42-16854)PT-13D F-AZSQ, red c/s **75-5017** may 19 F-AZEE, as 3286/306 75-3286 may 19 (28011)N2S-4 All four are in the most western hangar and visible through side windows. F-AZEE was last seen at Dijon during restoration.

Perpignan Mas Palegry (66)

44/67-DS Aloute 2 preserved **1045/44** may19 Most of the collection was offered for sale on an auction on 1 June. The previous unknown Alouette has now been identified. Also