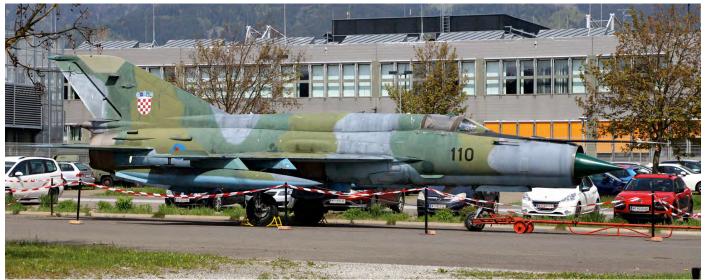

Turkey**

### Mersin

68-0474 F-4E preserved **3639** may19 Since November 2014 is this Phantom preserved at a park at N36.81000, E34.59346.

### Tarsus

66-0301 F-4E preserved **2469** jun18 On 3 January 2017 this F-4 was noted road running out of Eskisehir. It can now be found at a local park at N36.94124, E34.87645

# **United Kingdom**

### **Breighton, East Yorkshire**

(E.3B-535) CASA 1131E D-ETOY **2151** mar19 The former Borkenberge, Germany, Bucker arrived on 31 March.

### **Doncaster/Robin Hood Airport, South Yorkshire**

Supermarine Swift F.4 WK275 was noted road-running out of Doncaster on 15 May 2019, destination unknown.

<u>Credits</u>: Phil Adkin, Laurent Heyligen, Terry McGreade, Daniele Mattiuzzo, Paco Rivas, Cristian Schrik, Flugzeug Forum, International F-104 Society



Croatia requested the return of the defected MiG-21R 26112 which was the museum at Zeltweg. The Austrians were reluctant to do this, but agreed when they got this MiG-21bis 110 in return. (8 May 2019, Hans van Herk)



With the NATO Tiger Meet taken place at Mont de Marsan it could be expected that a lot of aviation enthusiasts would be travelling in the South of France. Noted parked outside the Musée de l'Aviation Légère de l'Armée de Terre at Dax is SA330B 1200/F-ZWTH, an aircraft which was used by the engine factory for tests. (16 May 2019, Dave Rickwood)



The base museum at Mont de Marsan can clearly be seen from outside of the airfield. One on the new arrivals is this Mirage 2000C 104/115-KG. (19 May 2019, Phil Adkin)



The Musée Historique de l'Hydraviation at Biscarrosse has It