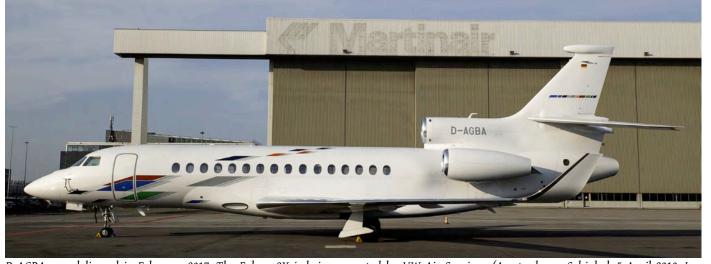

D-AGBA was delivered in February 2017. The Falcon 8X is being operated by VW Air Services. (Amsterdam - Schiphol, 5 April 2019, Leo Hoogerbrugge)

PR-GUV has been leased to Transavia as PH-GUV before but this summer season the Boeing 737 arrived at the airport in the new GOL colours. (Amsterdam - Schiphol, 14 April 2019, Ton Jochems)