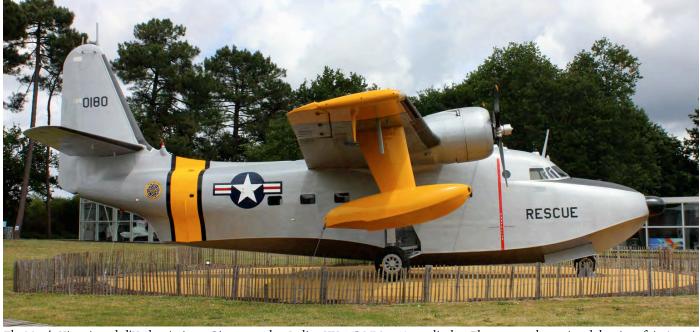

Cristian Schrik, Flugzeug Forum, International F-104 Society



Croatia requested the return of the defected MiG-21R 26112 which was the museum at Zeltweg. The Austrians were reluctant to do this, but agreed when they got this MiG-21bis 110 in return. (8 May 2019, Hans van Herk)



With the NATO Tiger Meet taken place at Mont de Marsan it could be expected that a lot of aviation enthusiasts would be travelling in the South of France. Noted parked outside the Musée de l'Aviation Légère de l'Armée de Terre at Dax is SA330B 1200/F-ZWTH, an aircraft which was used by the engine factory for tests. (16 May 2019, Dave Rickwood)



The base museum at Mont de Marsan can clearly be seen from outside of the airfield. One on the new arrivals is this Mirage 2000C 104/115-KG. (19 May 2019, Phil Adkin)



The Musée Historique de l'Hydraviation at Biscarrosse has Italian HU-16B MM50-180 on display. The museum has painted the aircraft in American markings. (May 2019, Daniele Mattiuzzo)



A final 'Vaarwel Nederland' (Farewell to the Netherlands) before Catalina PH-PBY took off for its one way journey to the USA where the Collings Foundation will, from now on, take good care of her. We're gonna miss you, Cat! (Lelystad, 29 May 2019, Dino van Doorn)

# **Netherlands**

On 30 May, Ascension Day, Hoogeveen airport presented a first to the many spectators of the Wings & Wheels 2019 event: the public roll out of a Fokker D-XXI fighter. This unique aircraft is a flying reconstruction of the famous pre-war fixed undercarriage Fokker fighter. It has been built by Jack van Egmond's company ATN. Van E