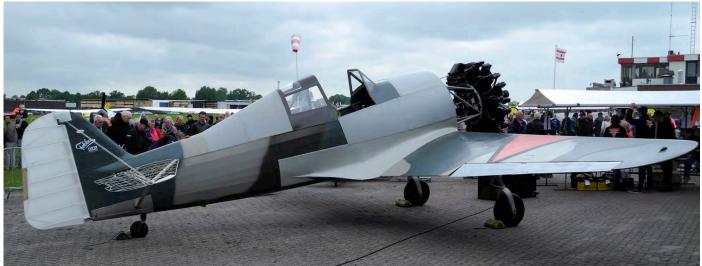

to 5 June. At Duxford the American Dakotas will be joined by 17 of their European cousins. In the afternoon of 5 June the massive Dakota fleet will cross the Channel for parachute jumps by re-enactors using round canopies. After this re-enactment of the first stages of the D-Day invasion the aircraft will land at Caen-Carpiquet (France). From 5 to 9 June the largest gathering of Dakotas since the Berlin Airlift can be seen, both on the ground and in the air. After Normandy, many of the aircraft will take part in anniversary events marking the Berlin Airlift and other European side trips are planned. It's expected most of the DC-3s will be back in the U.S. in time for AirVenture 2019 in Oshkosh.

<u>Credits</u>: Flypast, Fox-Alpha-Zoulou, G-INFO, The D-day squadron, Two-Seat Spitfire page



In the years before WW II in total 145 examples of the Fokker D XXI fighter were built for the Danish, Dutch, and Finnish Air Forces. Today only one complete (composite) D XXI remains in Finland and an incomplete one in Denmark. In the Netherlands one replica can be seen in the Military Museum of Soesterberg. But that was until now: as can be read below, Jack van Egmond has built a flying Fokker D XXI replica. Wim Sonneveld was present during the official roll out at Hoogeveen airport on 30 May.



What an opening photo for the Dustpan & Brush! Philippine Air Force Bronco OV-10C 158402 of the 15th Strike Wing, means serious business with its shark mouth. It recently ditched into the Manila Bay off Danilo Atienza Air Base, Sangley Point, on 24 May 2019. Efrain Noel Morota took this pictur