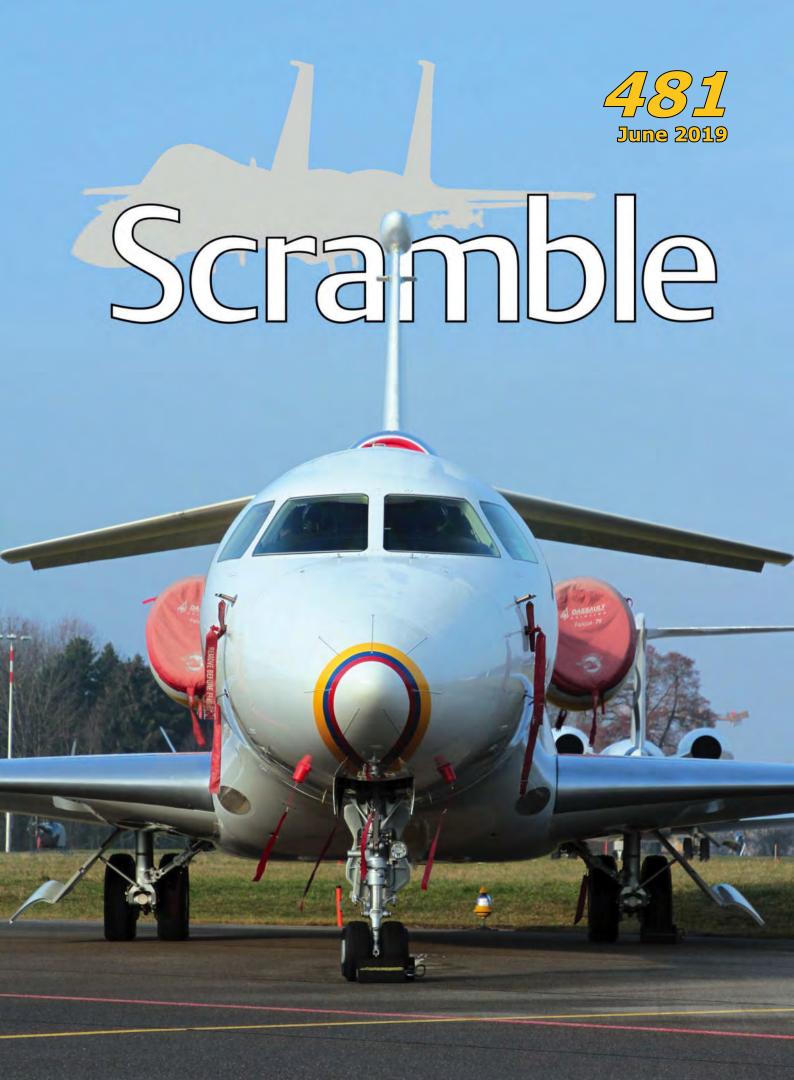

DUTCH AVIATION SOCIETY

C-FDBD is operated by Sunwing Airlines since July 2014. This summer the Boeing 737 has been leased to TUI Netherlands promoting Sunnycars. (Amsterdam-Schiphol, 18 April 2019, Ton Jochems)