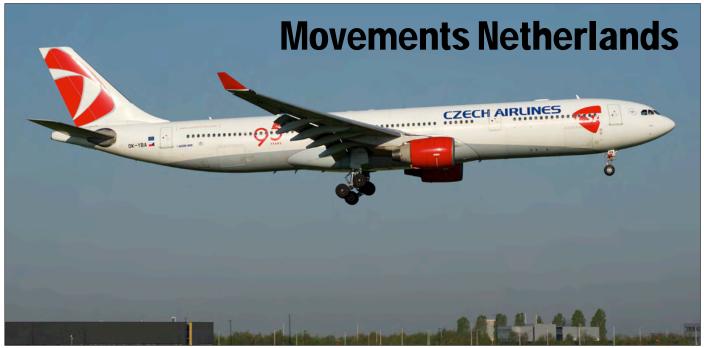

Previously with Korean Air this Airbus A330 was added to the CSA Czech Airlines fleet in May 2013. OK-YBA was used on the regular service a few times this month. (Amsterdam - Schiphol, 20 April 2019, Robert Flinzner)