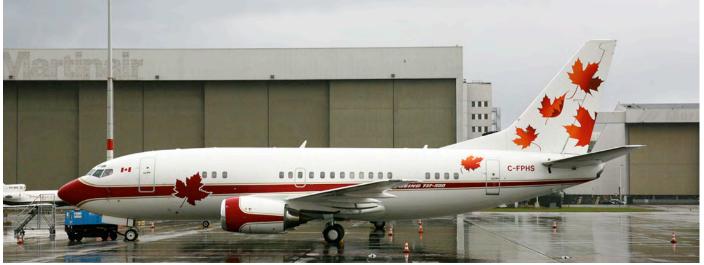

Olympus Airw. 01 TFL182/TOM902P

3

Previously with Pacific Sky Aviation this Boeing 737 changed owner in February 2016. Since that date C-FPHS is being owned and operated by Skyservice Business Aviation. (Amsterdam - Schiphol, 3 April 2019, Ad Jan Altevogt)