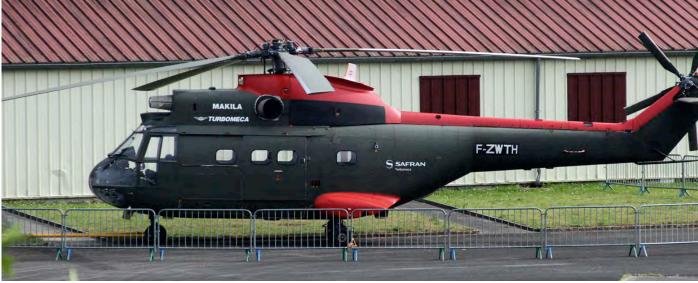

was noted road running out of Eskisehir. It can now be found at a local park at N36.94124, E34.87645

# **United Kingdom**

### **Breighton, East Yorkshire**

(E.3B-535) CASA 1131E D-ETOY **2151** mar19 The former Borkenberge, Germany, Bucker arrived on 31 March.

### **Doncaster/Robin Hood Airport, South Yorkshire**

Supermarine Swift F.4 WK275 was noted road-running out of Doncaster on 15 May 2019, destination unknown.

<u>Credits</u>: Phil Adkin, Laurent Heyligen, Terry McGreade, Daniele Mattiuzzo, Paco Rivas, Cristian Schrik, Flugzeug Forum, International F-104 Society



Croatia requested the return of the defected MiG-21R 26112 which was the museum at Zeltweg. The Austrians were reluctant to do this, but agreed when they got this MiG-21bis 110 in return. (8 May 2019, Hans van Herk)



With the NATO Tiger Meet taken place at Mont de Marsan it could be expected that a lot of aviation enthusiasts would be travelling in the South of France. Noted parked outside the Musée de l'Aviation Légère de l'Armée de Terre at Dax is SA330B 1200/F-ZWTH, an aircraft which was used by the engine factory for tests. (16 May 2019, Dave Rickwood)



The base museum at Mont de Marsan can clearly be seen from outside of the airfield. One on the new arrivals is this Mirage 2000C 104/115-KG. (19 May 2019, Phil Adkin)



The Musée Historique de l'Hydraviation at Biscarrosse has Italian HU-16B MM50-180 on display. The museum has painted the aircraft in American markings. (May 2019, Daniele Mattiuzzo)



A final 'Vaarwel Nederland' (Farewell to the Netherlands) before Catalina PH-PBY took off for