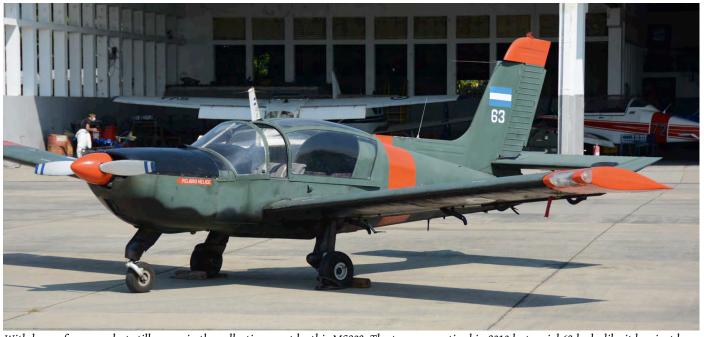

| MD500E                                                                                                                                                                                                                  |                                                                                                                                                                                                                                                                                 | std                                                         |



Always a great catch is an IAI Arava, especially when it is an operational one. IAI202 801 of the air force of San Salvador was caught on the Ilopango apron on 19 Februay 2019.



Withdrawn from use, but still a gem in the collection must be this MS893. The type was retired in 2010 but serial 63 looks like it has just been prepared for another flight. (Ilopango, 19 Februay 2019)

| prepared for another flig   | ght. (Ilopango, 19 |                  |                   |                             |                                              |             | ine juier ceen