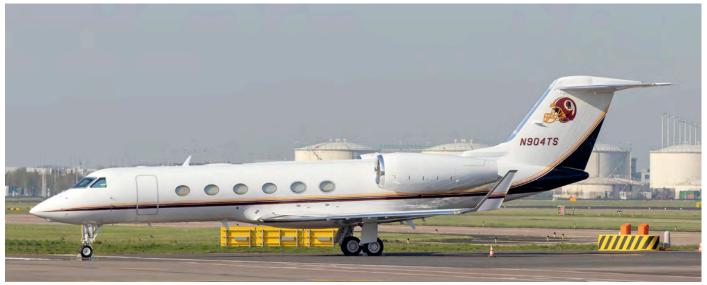

This Gulfstream G450 was newly delivered to Dan Snyder. He is also the owner of the Redskins since 1999 hence the logo on the tail of N904TS. The 'TS' in its registration most probably refers to Tanya Snyder, Think Pink Ambassador and wife of Dan Snyder. (Amsterdam - Schiphol, 19 April 2019, Maarten Visser Sr)