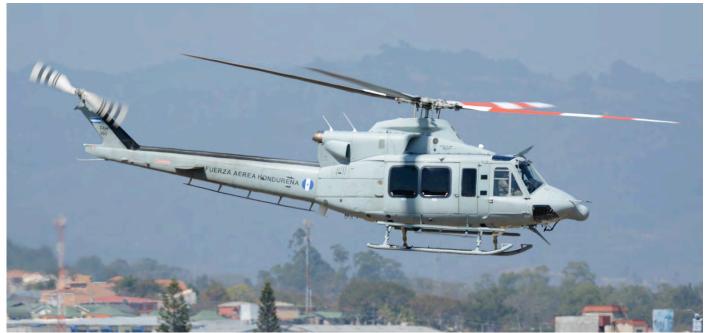

|



Stored on the old runway, 106 is one of several C-47s slowly fading away at Ilopango. (19 Februay 2019)

hulk only

225 268

106

124 279

Stored old runway

UH-1M

UH-1H

C-47A-1-DK AC-47A-30-DL UH-1H ex 66-0539

ex 66-16037

ex 66-16417





Bell 412SP 980 of Honduras' Hernan Acosta unit was among the much-wanted flying assets actually getting airborne in front of the cameras. The happy feat took place at Tegucigalpa-Toncontin on 21 February 2019.

Stored (opposite 'death row')

714 MD450

On alert near runway

300 UH-1H-II Grupo de Helicopteros

Police area

PNC-01N UH-1H Grupo Aéreo Policial YS-01N PA-28 Grupo Aéreo Policial

#### San Salvador-Museo National de Aviacion 19 February 2019

Preserved (inside)

(115)C-47Dcockpit section only209UH-1Hnose section only705MD450front fuselage onlyYS-64PBellanca 14-13-2

Preserved (in front of old terminal)

(122) UC-123K 301 DC-6B

N469FE B727-225F FedEx

Preserved (at parking)

MS893-235GTA 13275 58 260 UH-1H ex 71-20327 UH-1M 320 422 A-26B as 601 500 CM170 713 MD450 YS-02N PA-23