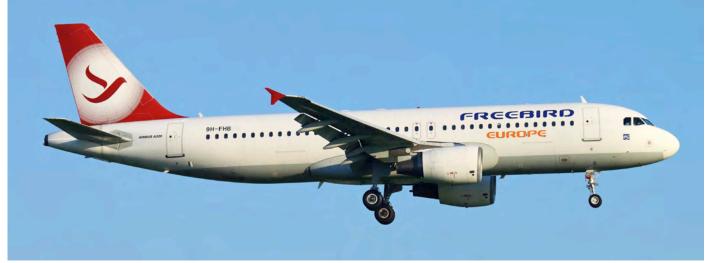

Delivered to Starflyer in 2007 as JA04MC it was added to the Freebird Airlines fleet in 2015 as TC-FHB. Following other companies it established a Maltese subsidiary in August 2018. TC-FHB was transferred to Freebird Airlines Europe in January 2019. (Rotterdam -The Hague, 20 April