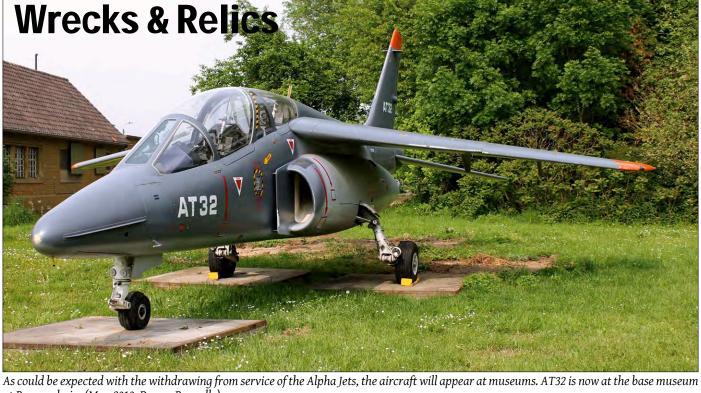

-LBR. (Amsterdam-Schiphol, 21 May 2019, Robert Eikelenboom)



Air Transat took delivery of this Airbus A321-271NX on 3 May 2019. C-GOIE operated its first intercontinental service from Montreal to Nantes on 16 May 2019. Ton Jochems took this photo one week later at the same airport.



Embraer 195 EI-GCA was delivered 21 May 2019 to Ukraine International Airlines, registered as UR-EMF. This aircraft started flying back in 2007 as G-FBEC with Flybe. In July 2015 it became TC-YAO of AnadoluJet and thereafter Borajet Airlines. (Shannon, 11 May 2019, Malcolm Nason)



A lot of former aircraft of bankrupt Jet Airways have already found a new owner. Boeing 737 M-ABLU (ex VT-JGF) is due to become G-DRTI of Jet2. It was already registered as such on 23 May. (Shannon, 11 May 2019, Malcolm Nason)



at Beauvechain. (May 2019, Danny Requelle)

# Netherlands

# Seppe

Chipmunk T10 G-BWNT C1/0772 may 19 The Chipmunk is expected to arrive in June from the UK.

# Soesterberg

D-8245 F-104G preserved, on pole 8245 may 19 F-86K Q-283 preserved, on pole 213-53 may 19 On 8 May 2019, the Starfighter was mounted on a pole at the van Weerden Poelmanweg near the museum. The Starfighter used to be pole mounted along the A28 highway near the museums old location. The Sabre is the old Twenthe gate guard and is now pole mounted at the museum site since 7 May 2019.

### Albania

### Dhërni

F-7 0207, which we reported last month as in the Vlora area, has now been submerged to serve as a diving object just of the coast at Dhërni.

# Austria

### Zeltweg

MiG-21bis preserved 75017895 may 19 Last month