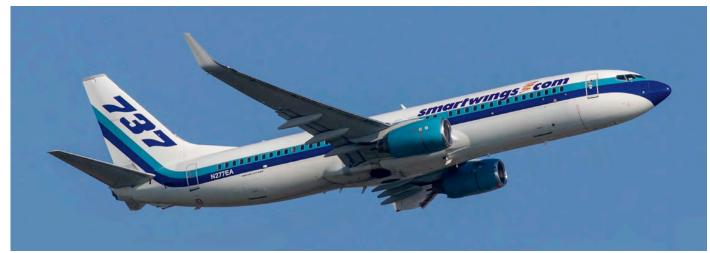

In Scramble 480, page 24, we printed a photo of this Boeing 737 taken at Brussels in full Swift Air colours. Shortly after the date it was photographed, Smartwings titles were added to the aircraft as can be seen in this photo. As such it was caught on camera. (Amsterdam - Schiphol, 19 April 2019, Maarten Visser Sr)