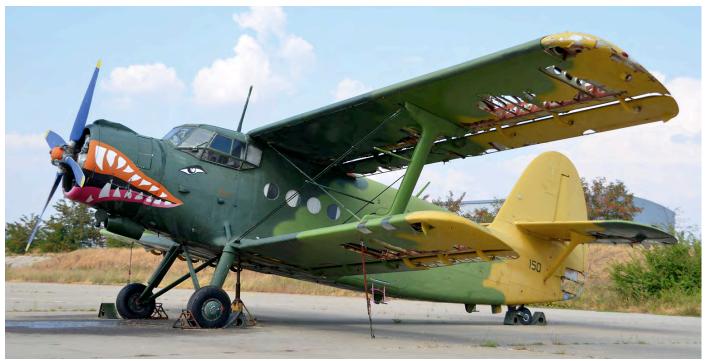

| <u>Civilian side</u><br>Z3-BGT<br>Z3-BGU<br>Z3-BGV | AT-802AF<br>AT-802AF<br>AT-802AF | Protection and Rescue Directorate<br>Protection and Rescue Directorate<br>Protection and Rescue Directorate |



After major maintenance by Zlin in Czechia the old blue and white colours will be replaced by the colours of the Macedonian Flag. During our visit two had the old and three had the new colour scheme. (Bram Marijnissen)



It is sad to see this nice An-2 in this state. Luckily it should become operational again. (Rene Sleegers)



A nice line with five out of six beautifully camouflaged Mi-8s and Mi-17s. (Rene Sleegers)



These Mi-24s are waiting for better times. (Rene Sleegers)

# **Dutch Aviation Society**

'Scramble' is a monthly publication by the Dutch Aviation Society and is for private circulation only. The entire content of 'Scramble' is a copyright of the Stichting Dutch Aviation Society, and can not be reproduced in any form without permission.

The main activities of the Dutch Aviation Society are: publication of the monthly magazine 'Scramble', maintaining the aviation website www.scramble.nl, organising spotter conventions, maintaining an aviation information database, publishing from this a