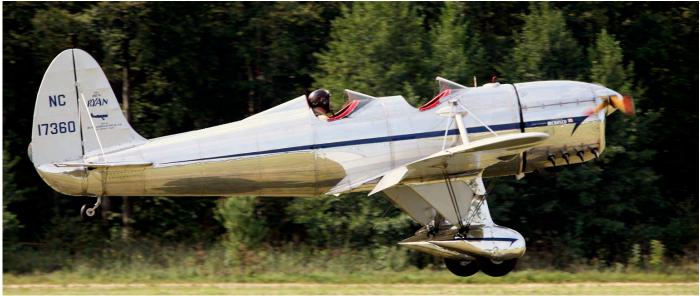

livered from Airbus Donauworth to Lelystad on 30 September 2019, PH-DOC is seen touching down, and will replace PH-MMT as Lifeliner 4 when the latter will be withdrawn from use in December 2019. Before that a medical kit needs to be installed first though and striping nees to be added. (Lelystad, 4 November 2019, Jan Bekker)





The aircraft on this page represent pre-war historic machines flying in Germany. The oldest aircraft in the German register is 1927 built Klemm L.25 D-EBMX. It is owned by Ulf Siegert of Ampfing. (All three 14 September 2019, Hahnweide, Ad Jan Altevogt)



Stefan Kuehlbrey of Pattonville is the proud owner of this Stinson SR9C Reliant NC18442. Now painted in Gullwing Airlines colours, the aircraft once belonged to the famous Henry Ford as his personal transport.



Ryan STA Special NC17360 looks like a sportsplane for the rich and famous, but is in fact a former Mexican Air Force trainer, built in 1937. It took Günther Kälberer more than six years to restore it to airworthy condition.



Former Czech MiG-21MF 5303 is parked outside a shelter at Eschbach Bremgarten. It is not with the well-known Meier Motors restoration company, but is privately owned. (14 November 2019, Tim Jones)

# **Netherlands**

#### Baarlo

B-40 Bo105CB4 stored S.240 oct19 (B-68) Bo105CB4 stored S.268 oct19 (21261) CT-133 (G-TBRD, stored, cockpit 261 oct19 B-68 still needs confirmation as the serial was only on a label (both ex Neuhausen ob Eck). The third Bo105 is a civil example. The T-Bird is from the closed down collection at

# Alten Buseck. **C-31A 85-01608**

The US Ar