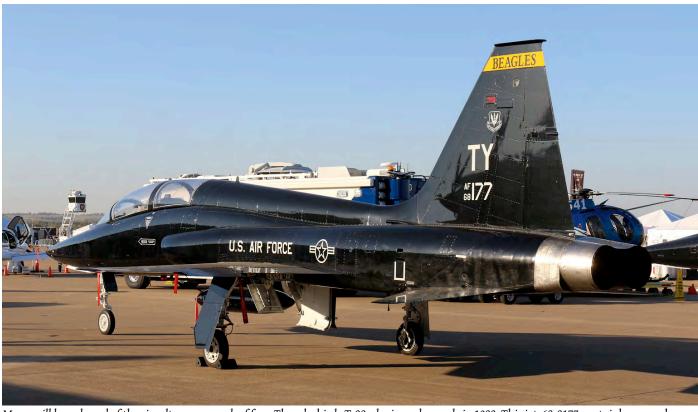

| Yak-52W     | c/n 0012212, not ex mil |
| (NX385AF)                   | T-38A       | (65-10365)/1            |
| N470BH                      | B47G-4A     | c/n 7706                |
| N541                        | H369D       | private                 |
| N633AX                      | Mirage F1CR | 653/France              |
| N976FD                      | B757-2B7SF  | Fedex                   |
| N1129A                      | B767-300SF  | PrimeAir                |
| N1510L                      | B206B-3     | Dallas Police           |



The Bell V-280 Valor is a tilt-rotor aircraft being developed for the US Army Future Vertical Lift Program. It is intended to replace various types within the US Army. (20 October 2019, Ft. Worth-Alliance (TX), Otger van der Kooij)



Many will have heard of the simultaneous crash of four Thunderbirds T-38s during rehearsals in 1982. This jet, 68-8177, certainly remembers as it was one of the two that narrowly escaped the formation before it hit the ground. Otger van der Kooij managed to get this photo from the static show at Fort Worth-Alliance on 20 October 2019.

| N3946K<br>N2805J<br>N5105A<br>N5548N | L-19E<br>C-47D<br>LM-130J<br>B-25H | (24716/ALAT)<br>(43-16369), as 43-770/EL<br>(c/n 5824)<br>(43-4106), as 34380 | Flying only:<br>N214AX<br>N280BH<br><b>Hamamatsu (Japan</b> | L-39ZA<br>Bell V-280 | (ex 109/Romania)<br>Bell     |
|--------------------------------------|------------------------------------|-------------------------------------------------------------------------------|-----------------------------