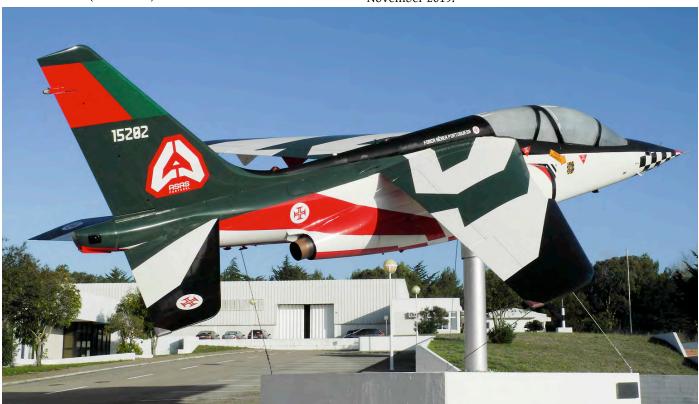

on 26 September for storage with Kongsberg Aviation Maintenance Services (formerly known as Aerospace Industrial Maintenance).

# **Super Cub**

Former Swedish Flp51B SE-CKC/51261 last seen as a wreck at Bromma in June 2001. LN-AAB has now been reserved for the aircraft by a Sandnes (near Sola) owner. It is still a restoration project.

# **Portugal**

#### Beja

15229 Alpha Jet preserved **0091** nov19 There are now four aircraft preserved at the gate. This Alpha Jet has joined F-104G 22+62, T-33A 1951 and T-38A 2610.

#### Montijo

This summer Sevenair for Cascais bought six CASA 212s from the Air Force. The aircraft involved are 16504, 16505, 16509, 16512, 16513 and 16517. Off these 16504 and 16509 will be based at Cape Verde. All six were still in storage at Montijo in November 2019.



Alpha Jet 15202 is preserved on a pole at the Portuguese Air Force Academy at Sintra. It is on the same spot were G91R/3 30+79 (painted as 5457) used to be. This Gina went to Ota for restoration some two years ago. (7 November 2019, Wim Sonneveld)



German Army UH-1D 72+96 is one of the three UH-1s seen on a very cold October day at the Stetten Am Kalten Markt range (18 November 2019, Tim Jones)

#### Sintra

15202 Alpha Jet preserved **0006** nov19 The Alpha Jet is pole mounted at the academy.

# Slovakia

#### Košice

(80-23495) UH-60A OM-BHB **70-253** sep19 The Slovak Training Academy received their second Blackhawk in September. They also have UH-60A OM-BHK/81-23552 and ex Swedish Hkp5B OM-ARS/05240.

# Slovenia

# Pivka

40126 Aero 3 YU-CZC, stored sep19 The Aero is new with the P