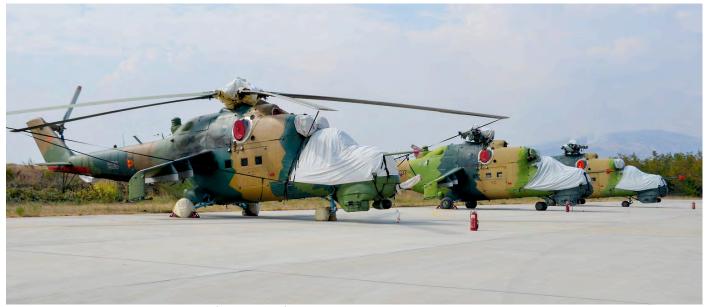

This month all sections are back again, plus two articles. The first one talks about Macedonian Air Power, an overview of the armed forces of this small country, visited by Bram Marijnissen and Rene Sleegers. We also have a nice article on the Mirage 2000 in service of the Hellenic Air Force, made by Scramble Facebook News contributor George Karavantos.