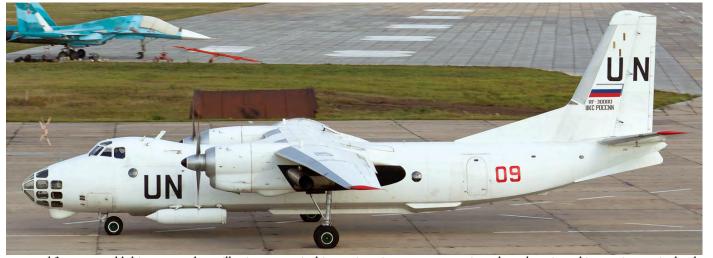

These three Indonesian preserved aircraft have two things in common: they all have ties with the Netherlands and are photographed by Ad Jan Altevogt. Westland Wasp HS-434 was once operated by the Royal Netherlands Navy as 243. (Juanda, 8 October 2019)

North American B-25J Mitchell M-458 was once operated by the Royal Netherlands East Indies Air Force. It later went to the Indonesian Air Force and has been preserved at Jakarta. (29 September 2019)

Once operated by the Dutch as NI-474, this Douglas C-47 was, for many years, displayed in camouflage colours as T-462. The Air Force museum of Yogyakarta has now given the transport the correct identity and livery: T-474. (5 October 2019)