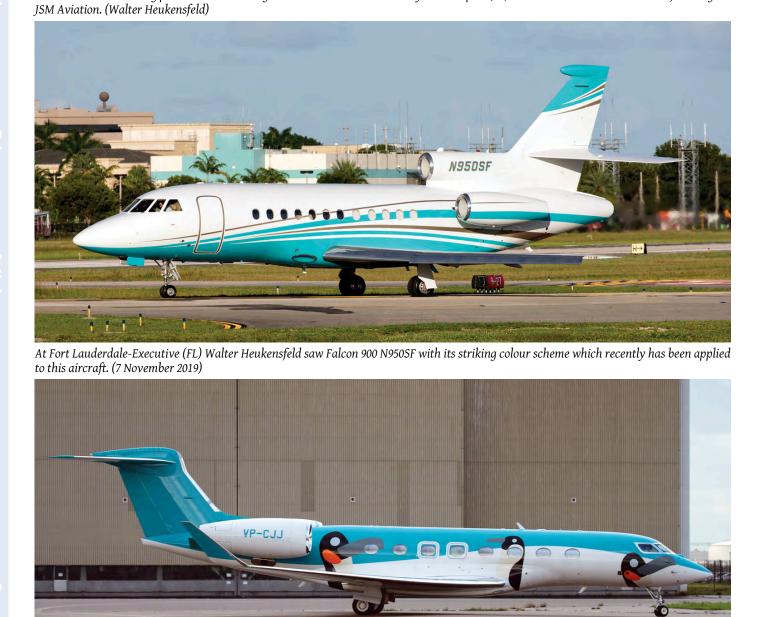

vered to Bombardier on 26 August.                                                               |
|         | 7500    | 70040       | C-GFHY | Delivered to Bombardier on 10 September.                                                            |
|         | 7500    | 70041       | C-GFJO | Delivered to Bombardier on 17 October.                                                              |



A very nice landing-shot of an aircraft type slowly disappearing from the global skies, is this Gulfstream III (N492A, msn 425) of Western Jet Aviation with measuring equipment under the fuselage, and was taken at Fort Worth NAS JRB/Carswell Field (TX). Small detail: on the measuring pod a picture is visible containing the figure of famous Lockheed Martin Skunkworks... (23 October 2019, Dylan Phelps)



This Cessna 510 Mustang put its wheels on the ground at Fort Lauderdale-Hollywood Airport (FL) on 13 November 2019. The aircraft belongs to

Gulfstream G650ER of Jet Aviation Business Jets (the Hong Kong branch of Jet Aviation) is seen here in a rare livery, as in it sports penguins! Robert Eikelenboom saw the Gulf at Amsterdam-Schiphol on 12 October 2019.



Talking about rather dull colour schemes on many business-related aircraft, this one is a fine exception to that rule. Gulfstream G650 2-KYCM belongs to Deer Jet and was registered in August 2018. (Rotterdam-The Hague, 3 October 2019, Maarten Visser Sr)

|            | 7500     | 70042  | C-GJHF | Delivered to Bombardier on 24 September.                                                 |  |  |  |
|------------|----------|--------|---