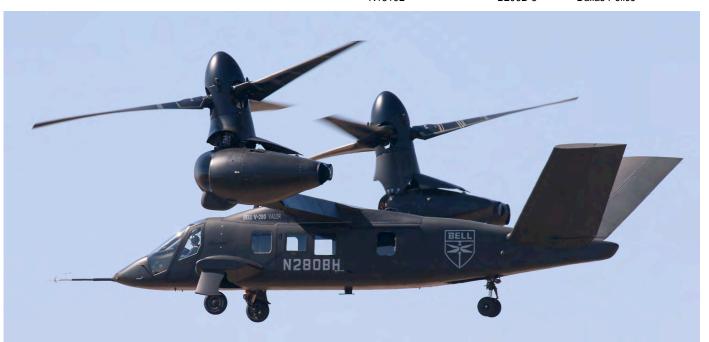

|
| N189G                       | C-1A        | 146044/JK-62            |
| N234RJ                      | T-34A       | (55-0216)               |
| N240P                       | A-26B       | (41-39427)/P            |
| N252WB                      | Yak-52W     | c/n 0012212, not ex mil |
| (NX385AF)                   | T-38A       | (65-10365)/1            |
| N470BH                      | B47G-4A     | c/n 7706                |
| N541                        | H369D       | private                 |
| N633AX                      | Mirage F1CR | 653/France              |
| N976FD                      | B757-2B7SF  | Fedex                   |
| N1129A                      | B767-300SF  | PrimeAir                |
| N1510L                      | B206B-3     | Dallas Police           |



The Bell V-280 Valor is a tilt-rotor aircraft being developed for the US Army Future Vertical Lift Program. It is intended to replace various types within the US Army. (20 October 2019, Ft. Worth-Alliance (TX), Otger van der Kooij)



Many will have heard of the simultaneous crash of four Thunderbirds T-38s during rehearsals in 1982. This jet, 68-8177, certainly remembers as it was one of the two that narrowly escaped the formation before it hit the ground. Otger van der Kooij managed to get this photo from the static show at Fort Worth-Alliance on 20 October 2019.

| N3946K<br>N2805J<br>N5105A<br>N5548N | L-19E<br>C-47D<br>LM-130J<br>B-25H | (24716/ALAT)<br>(43-16369), as 43-770/EL<br>(c/n 5824)<br>(43-4106), as 34380 | Flying only:<br>N214AX<br>N280BH<br><b>Hamamatsu (Japan</b> | L-39Z