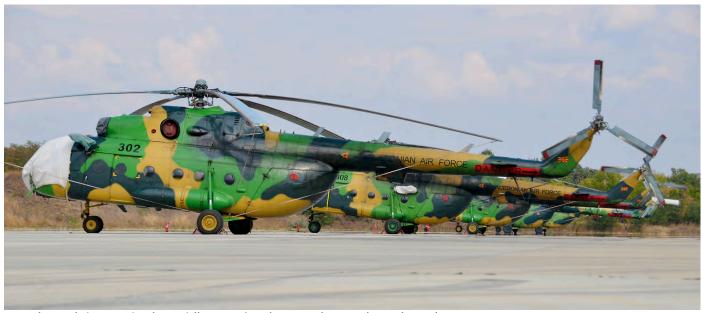

This month all sections are back again, plus two articles. The first one talks about Macedonian Air Power, an overview of the armed forces of this small country, visited by Bram Marijnissen and Rene Sleegers. We also have a nice article on the Mirage 2000 in service of the Hellenic Air Force, made by Scramble Facebook News contributor George Karavantos.