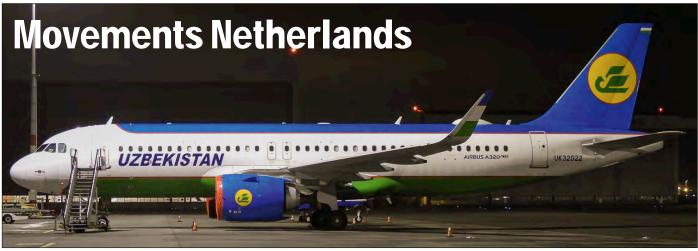

The Airbus on this photo is one of an order for two via BOC Aviation. This A320neo was the second neo delivered to Uzbekistan Airways in April 2019. René Woerlee was able to take a photo of UK32022 when it was parked at Amsterdam - Schiphol-east on 23 October 2019.