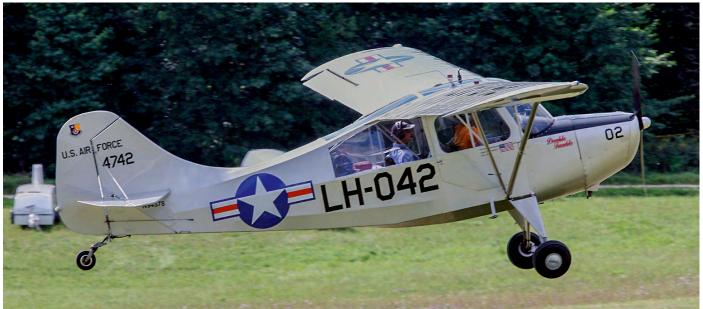

We do not have a show report on Oldtimer Flieger Treffen held at Hahnweide on 14 September already, but we do have a nice selection of pictures of the warbird event, spread over the Warbirds and a dedicated photo page after the Civil News section.