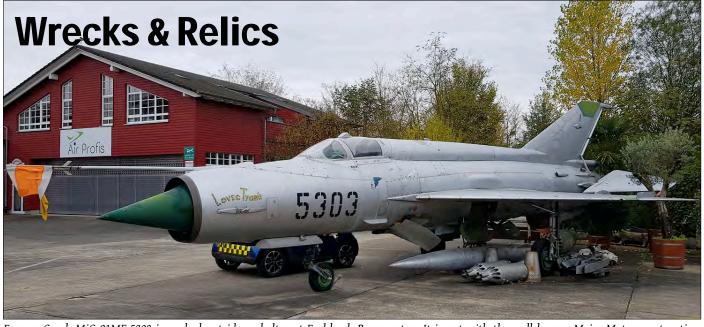

to be installed first though and striping nees to be added. (Lelystad, 4 November 2019, Jan Bekker)





The aircraft on this page represent pre-war historic machines flying in Germany. The oldest aircraft in the German register is 1927 built Klemm L.25 D-EBMX. It is owned by Ulf Siegert of Ampfing. (All three 14 September 2019, Hahnweide, Ad Jan Altevogt)



Stefan Kuehlbrey of Pattonville is the proud owner of this Stinson SR9C Reliant NC18442. Now painted in Gullwing Airlines colours, the aircraft once belonged to the famous Henry Ford as his personal transport.



Ryan STA Special NC17360 looks like a sportsplane for the rich and famous, but is in fact a former Mexican Air Force trainer, built in 1937. It took Günther Kälberer more than six years to restore it to airworthy condition.



Former Czech MiG-21MF 5303 is parked outside a shelter at Eschbach Bremgarten. It is not with the well-known Meier Motors restoration company, but is privately owned. (14 November 2019, Tim Jones)

# **Netherlands**

#### Baarlo

B-40 Bo105CB4 stored S.240 oct19 (B-68) Bo105CB4 stored S.268 oct19 (21261) CT-133 (G-TBRD, stored, cockpit 261 oct19 B-68 still needs confirmation as the serial was only on a label (both ex Neuhausen ob Eck). The third Bo105 is a civil example. The T-Bird is from the closed down collection at

# Alten Buseck. **C-31A 85-01608**

The US Army's Golden Knights F27-400M 85-01608 was for sale in October at the U.S. General Services Administration (GSA) website. It has been bought by the Dutch Stichting Vliegend Nederlands Cultureel Erfgoed foundation and will come t