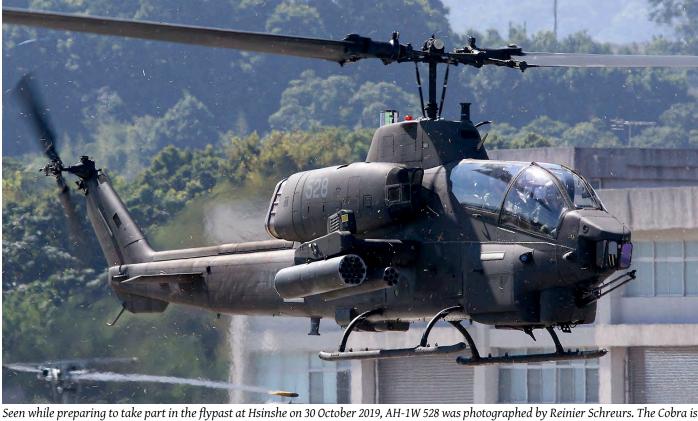

|
| Flypast:<br>309/60-2009, 391/64-2091<br>422/69-2122<br>605/31014, 611/31020<br>618/31027<br>602/31011, 612/31021<br>620/31029<br>513/164925, 520/164932<br>523/164935, 528/165335 | UH-1H<br>UH-1H<br>OH-58D<br>OH-58D<br>OH-58D<br>OH-58D<br>AH-1W<br>AH-1W | 602 Air Assault Group<br>602 Air Assault Group<br>602 Combat Recon. Grp.<br>602 Combat Recon. Grp.<br>601 Combat Recon. Grp.<br>601 Combat Recon. Grp.<br>602 Attack Helicopter Grp.<br>602 Attack Helicopter Grp. |



Our regular contributor Reinier Schreurs was present at the UH-1H retirement ceremony at Hsinshe on 30 October 2019. Retiree UH-1H 413 was among the helicopters on the static display.



part of the 602nd Attack Helicopter Group.

| 538/165373, 556/165558 | AH-1W   | 602 Attack Helicopter Grp. |
|------------------------|---------|----------------------------|
| 906/27281, 909/27286   | UH-60M  | 602 Air Assault Group      |
| 912/27289, 918/27297   | UH-60M  | 602 Air Assault Group      |
| 928/27310, 929/27311   | UH-60M  | 602 Air Assault Group      |
| 816/10016, 817/10017   | AH-64E  | 601 Attack Helicopter Grp. |
| 824/10024, 827/10027   | AH-64E  | 601 Attack Helicopter Grp. |
| 828/10028, 829/10029   | AH-64E  | 601 Attack Helicopter Grp. |
| 7302, 7305             | CH-47SD | Air Transport Group        |
| Flying:                |         |                            |
| 507/164919, 530/165337 | AH-1W   | 602 Attack Helicopter Grp. |
| 316/61-2016            | U