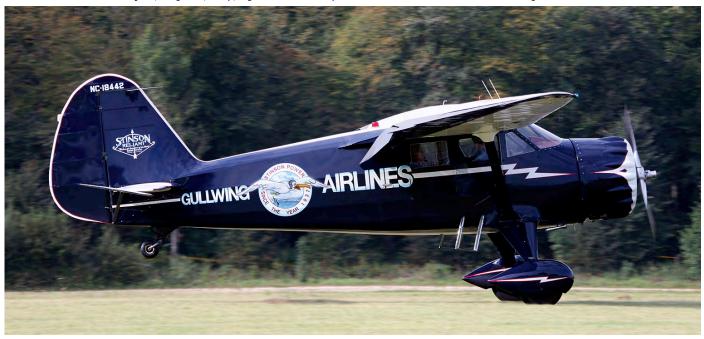

|         |       |         |                                                              |

Credits: Inspectie Leefomgeving en Transport, ballonregister.nl.



Test registration of this ANWB H135 was D-HECM. Delivered from Airbus Donauworth to Lelystad on 30 September 2019, PH-DOC is seen touching down, and will replace PH-MMT as Lifeliner 4 when the latter will be withdrawn from use in December 2019. Before that a medical kit needs to be installed first though and striping nees to be added. (Lelystad, 4 November 2019, Jan Bekker)





The aircraft on this page represent pre-war historic machines flying in Germany. The oldest aircraft in the German register is 1927 built Klemm L.25 D-EBMX. It is owned by Ulf Siegert of Ampfing. (All three 14 September 2019, Hahnweide, Ad Jan Altevogt)



Stefan Kuehlbrey of Pattonville is the proud owner of this Stinson SR9C Reliant NC18442. Now painted in Gullwing Airlines colours, the aircraft once belonged to the famous Henry Ford as his personal transport.



Ryan STA Special NC17360 looks like a sportsplane for the rich and famous, but is in fact a former Mexican Air Force trainer, built in 1937. It took Günther Kälberer more than six years to restore it to airworthy condition.



Former Czech MiG-21MF 5303 is parked outside a shelter at Eschbach Bremgarten. It is not with the well-known Meier Motors restoration company, but is privately owned. (14 November 2019, Tim Jones)

# **Netherlands**

#### Baarlo

B-40 Bo105CB4 stored S.240 oct19 (B-68) Bo105CB4 stored S.268 oct19 (21261) CT-133 (G-TBRD, stored, cockpit 261 oct19 B-68 still