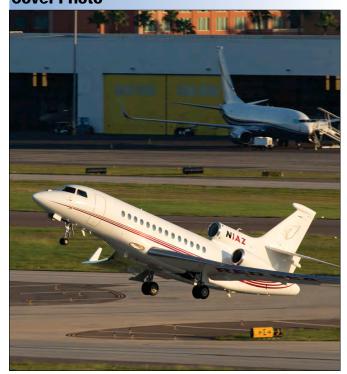

## **Cover Photo**

After the lost game against Tampa Bay Buccaneers, in the Raymond James Stadium, the management of the Arizona Cardinals went back to Phoenix in their Falcon 7X N1AZ. The team itself used an Atlas Air Boeing 747-400. (Tampa (FL), 10 November 2019, Walter Heukensfeld)