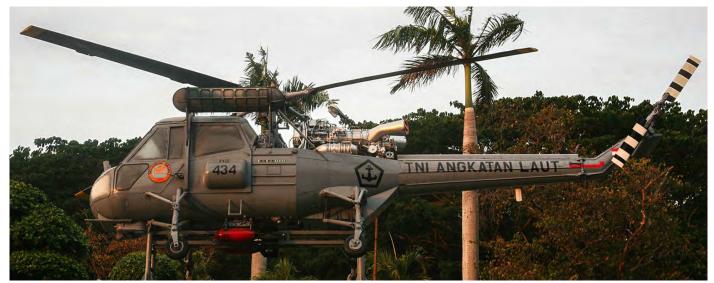

North American B-25J Mitchell M-458 was once operated by the Royal Netherlands East Indies Air Force. It later went to the Indonesian Air Force and has been preserved at Jakarta. (29 September 2019)

Once operated by the Dutch as NI-474, this Douglas C-47 was, for many years, displayed in camouflage colours as T-462. The Air Force museum of Yogyakarta has now given the transport the correct identity and livery: T-474. (5 October 2019)