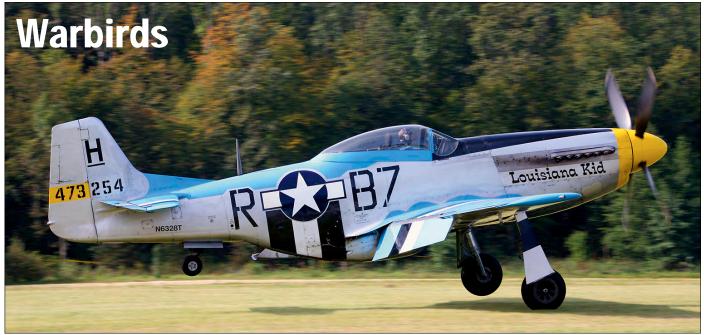

We do not have a show report on Oldtimer Flieger Treffen held at Hahnweide on 14 September already, but we do have a nice selection of pictures of the warbird event, spread over the Warbirds and a dedicated photo page after the Civil News section.