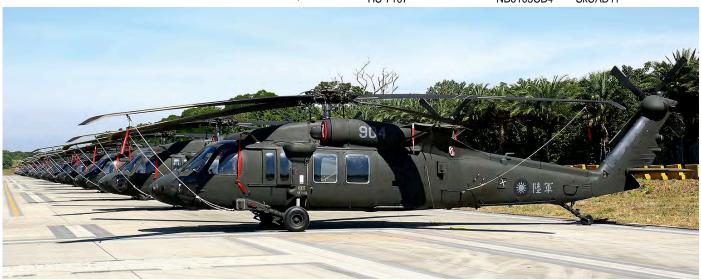

| HS-7201          | AS550C3+    | SkUAD12             |
|                                          | HS-7204          | AS555AP     | SkUAD13             |
|                                          | HA-5077, HA-5124 | Bell 205A-1 | SkUAD11             |
|                                          | HA-5125          | Bell 205A-1 | SkUAD11             |
|                                          | HA-5103          | NB412S      | SkUAD11             |
|                                          | HA-5115          | NB412HP     | SkUAD11             |
|                                          | HA-5128          | NB412HP     | Pus. Pend. Penerbad |
|                                          | HS-7107          | NBo105CB4   | SkUAD11             |



Massive line-up of RoC Army UH-60Ms at Hsinshe. This helicopter is the successor of the UH-1H fleet and reached full operational capability on 30 October 2019. (Reinier Schreurs)



Almost all types now in use with the South Korean armed forces were present on the static of ADEX2019 at Seongnam. Pictured here is KT-1 04-077, photographed by Paul van der Linden on 14 October 2019.

| HS8                       | NBo105        |                          | A35-015, A35-016 | F-35A            | 3sq                    |
|---------------------------|---------------|--------------------------|------------------|------------------|------------------------|
| A-9144                    | NC212-200M    | SkUAD21                  | A41-208, A41-209 | C-17A            | 36sq                   |
| HL-4