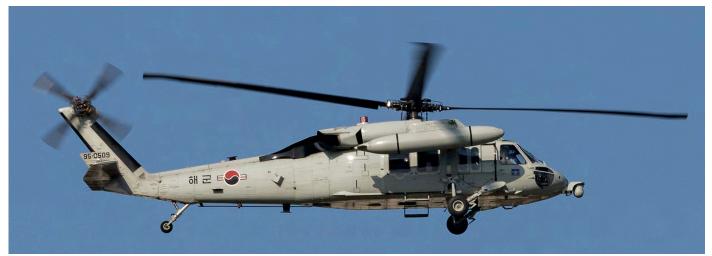

| F-4E<br>F-4E           | 10 FW/153 FS<br>10 FW/153 FS |

Seoul International Aerospace and Defense Exhibition 2019 was held at Seoul airbase, Seongnam, from 15 to 20 October. The report above is mostly from 14 and 15 October, with some additions from 19 and 20 October. 14 October was a day for the media, during which there was also the rehearsal for the flypast on 15 and 19 October. On 15 October the opening ceremony with the flypast took place. The trade days were from 15 to 18 October. On 19 October the gates were open to the general public. On this day again there was a flypast, but this time it was spearheaded by a formation of fifteen KT-1s in '70' formation, signifying 70 years of Republic of Korea Air Force. Unfortunately there is no complete log of the formations on this day.



South Korean navy UH-60P 95-0509 was not part of the flying display but dropped off some navy officals during ADEX2019. (Seongnam, 15 October 2019, Paul van der Linden)



Suwon-based 153rd FS provided one of the many other formations during ADEX2019. The unit showed off five of its F-4Es out of its complement of around 25 operational Phantoms. Paul van der Linden took this shot at Seongnam on 15 October 2019.

| Changchun – Dafangshen (C | China) | ) |
|---------------------------|--------|---|
|---------------------------|--------|---|

| Open Day                                                                                                                                                | -