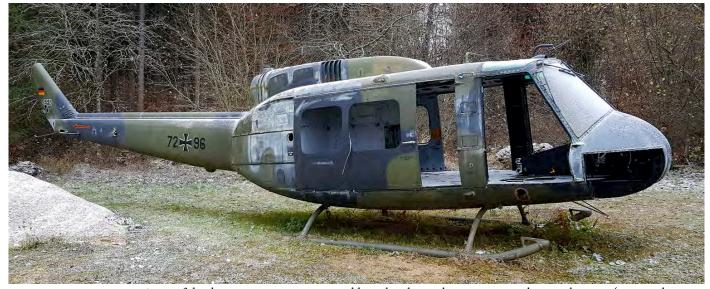

These three Indonesian preserved aircraft have two things in common: they all have ties with the Netherlands and are photographed by Ad Jan Altevogt. Westland Wasp HS-434 was once operated by the Royal Netherlands Navy as 243. (Juanda, 8 October 2019)