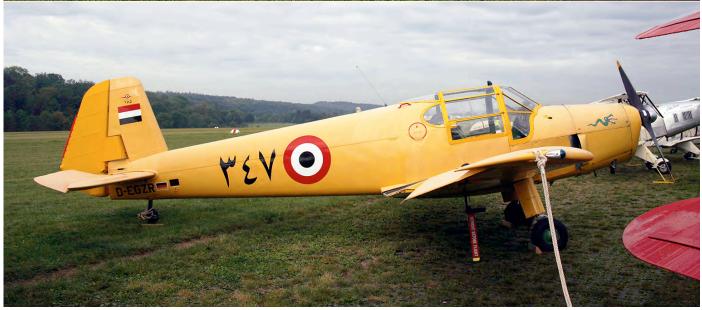

We do not have a show report on Oldtimer Flieger Treffen held at Hahnweide on 14 September already, but we do have a nice selection of pictures of the warbird event, spread over the Warbirds and a dedicated photo page after the Civil News section.