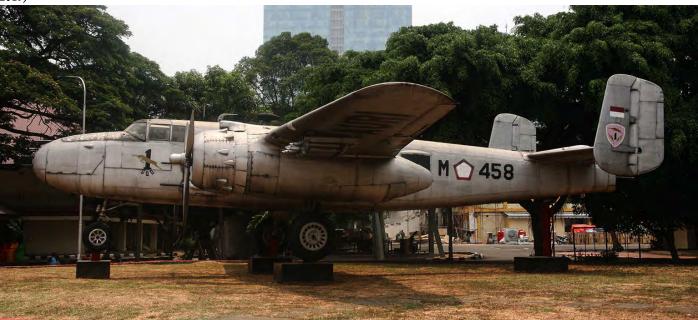

North American B-25J Mitchell M-458 was once operated by the Royal Netherlands East Indies Air Force. It later went to the Indonesian Air Force and has been preserved at Jakarta. (29 September 2019)

Once operated by the Dutch as NI-474, this Douglas C-47 was, for many years, displayed in camouflage colours as T-462. The Air Force museum of Yogyakarta has now given the transport the correct identity and livery: T-474. (5 October 2019)