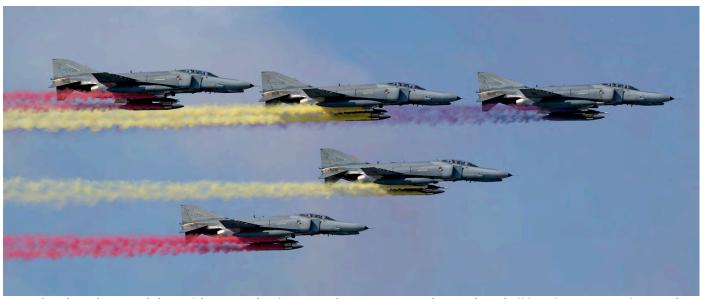

tober. The report above is mostly from 14 and 15 October, with some additions from 19 and 20 October. 14 October was a day for the media, during which there was also the rehearsal for the flypast on 15 and 19 October. On 15 October the opening ceremony with the flypast took place. The trade days were from 15 to 18 October. On 19 October the gates were open to the general public. On this day again there was a flypast, but this time it was spearheaded by a formation of fifteen KT-1s in '70' formation, signifying 70 years of Republic of Korea Air Force. Unfortunately there is no complete log of the formations on this day.



South Korean navy UH-60P 95-0509 was not part of the flying display but dropped off some navy officals during ADEX2019. (Seongnam, 15 October 2019, Paul van der Linden)



Suwon-based 153rd FS provided one of the many other formations during ADEX2019. The unit showed off five of its F-4Es out of its complement of around 25 operational Phantoms. Paul van der Linden took this shot at Seongnam on 15 October 2019.

| Changchun – Dafangshen (C | China) | ) |
|---------------------------|--------|---|
|---------------------------|--------|---|

| Open Day                                                                                                                                                | -                                                                                                      | 17-20 October 2019