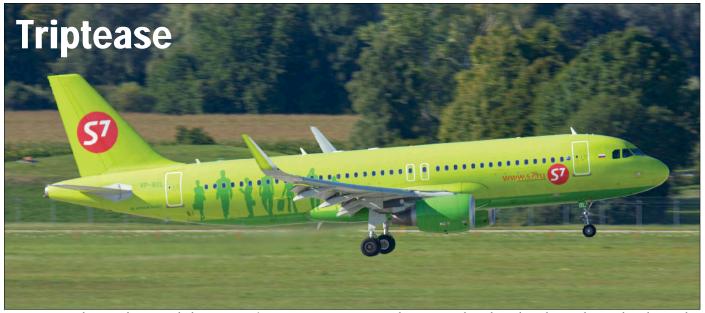

The Airbus on this photo is one of an order for two via BOC Aviation. This A320neo was the second neo delivered to Uzbekistan Airways in April 2019. René Woerlee was able to take a photo of UK32022 when it was parked at Amsterdam - Schiphol-east on 23 October 2019.