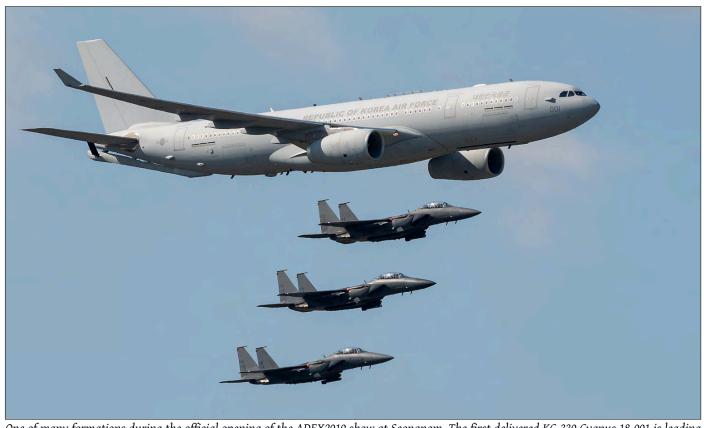

1718           | BAe748-2A/248 | 296 STS         |      |
| 95-178         | C-130H        | 15 TATW         |      |
| 45-750         | C-130J-30     | 251 TAS         |      |
| 30-088         | CN235-100M    | nn              |      |
| 60-507         | F-4E          | 10 FW/153 FS    |      |
| 50-459, 50-460 | F-5E          |                 | pres |
| 61-652         | KF-5E         | 10 FW           | •    |
| 02-004, 08-053 | F-15K         | 11 FW           |      |
| 86-589         | KF-16C        | no mks          |      |
| 19-007         | F-35A         | 11 FW/151 FS    |      |



During the Antwerp Liberation Days several Belgian Air Component formations overflew Deurne airport. This formation has C-130H CH11 and F-16As FA72 and FA124. (7 September 2019, Walter van Brempt)



One of many formations during the official opening of the ADEX2019 show at Seongnam. The first delivered KC-330 Cygnus 18-001 is leading three F-15Ks of the 11th Fighter Wing. (15 October 2019, Paul van der Linden)

| 15.004                    | ΓΛ FΩ         | no mko                | 04.004                     | HH COD         | 222 CCDC            | arov olo |
|---------------------------|---------------|-----------------------|----------------------------|----------------|---------------------|----------|
| 15-024                    | FA-50         | no mks                | 01-824                     | HH-60P         |                     | grey c/s |
| 04-002                    | HH-32A        | 235 SRS               | 01756, 01859               | UH-60P         | nn camo c/s