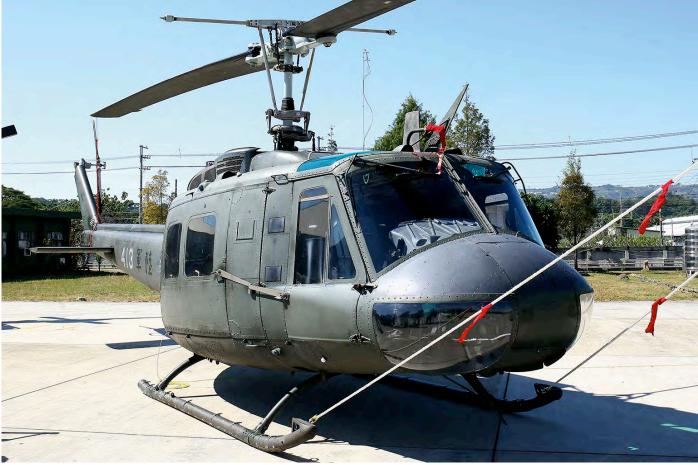

| UH-1H<br>UH-60M                                                          | 602 Air Assault Group<br>602 Air Assault Group                                                                                                                                                                     |
| Flypast:<br>309/60-2009, 391/64-2091<br>422/69-2122<br>605/31014, 611/31020<br>618/31027<br>602/31011, 612/31021<br>620/31029<br>513/164925, 520/164932<br>523/164935, 528/165335 | UH-1H<br>UH-1H<br>OH-58D<br>OH-58D<br>OH-58D<br>OH-58D<br>AH-1W<br>AH-1W | 602 Air Assault Group<br>602 Air Assault Group<br>602 Combat Recon. Grp.<br>602 Combat Recon. Grp.<br>601 Combat Recon. Grp.<br>601 Combat Recon. Grp.<br>602 Attack Helicopter Grp.<br>602 Attack Helicopter Grp. |



Our regular contributor Reinier Schreurs was present at the UH-1H retirement ceremony at Hsinshe on 30 October 2019. Retiree UH-1H 413 was among the helicopters on the static display.



part of the 602nd Attack Helicopter Group.

| 538/165373, 556/165558 | AH-1W   | 602 Attack Helicopter Grp. |
|------------------------|---------|----------------------------|
| 906/27281, 909/27286   | UH-60M  | 602 Air Assault Group      |
| 912/27289, 918/27297   | UH-60M  | 602 Air Assault Group      |
| 928/27310, 929/27311   | UH-60M  | 602 Air Assault Group      |
| 816/10016, 817/10017   | AH-64E  | 601 Attack Helicopter Grp. |
| 824/10024, 827/10027   | AH-64E  | 601 Attack Helicopter Grp. |
| 828/10028, 829/10029   | AH-64E  | 601 Attack Helicopter Grp. |
| 7302, 7305             | CH-47SD | Ai