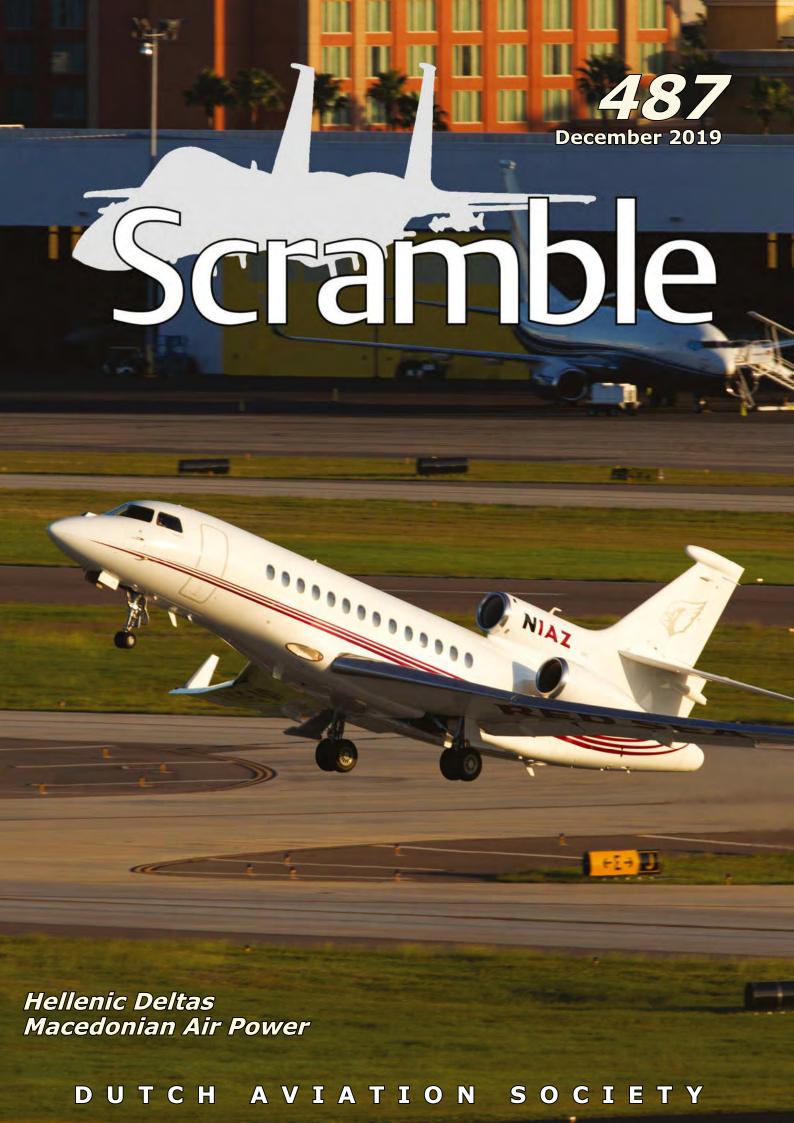

These three Indonesian preserved aircraft have two things in common: they all have ties with the Netherlands and are photographed by Ad Jan Altevogt. Westland Wasp HS-434 was once operated by the Royal Netherlands Navy as 243. (Juanda, 8 October 2019)