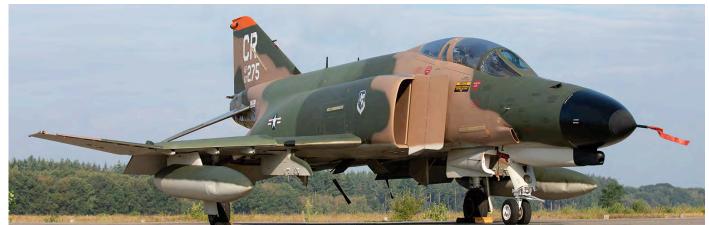

on jul20 A Jet Provost arrived here from Bruntingthorpe on 22 July 2020 for restoration and eventual preservation with the Shropshire Aero Club.

#### St Athan, Wales

WR974/K Shackleton MR.3/3 preserved jul20 The South Wales Aviation Museum took delivery of a Shackleton from Bruntingthorpe in July.

# **RAF Syerston, Nottinghamshire**

ZF202 Tucano T1 **727** aug20 A Tucano T1 arrived by road from Linton-on-Ouse on 18 August 2020 for eventual display at the gate.

#### Werrington, Cambridgeshire

XZ655 Lynx AH7 preserved **209** aug20 A Lynx (ex Weeton, Lancashire) has appeared in the garden of the Blue Bell Inn. GPS: N52.61489, W0.26889.

<u>Credits</u>: Phil Adkin, Corne Beerens, Steve Bell, Patrick Dirksen, Patrick Duurland, Erik Kamphuis, Alexander Lutz, Ben Sadler, Jurgen van Toor.





Due to COVID-19 long distance traveling is very difficult these days. Most people stay at their home country or only go to some bordering ones. Raymond van Dijkhuizen went to Wilhelmshaven on 21 June to see F-104G 25+74, painted as 22+22.



MiG-23MF 20+05 has been at the airfield of Dessau since 1994 and from 2001 part of the Technikmuseum Hugo Junkers. It has been painted in its original East German Air Force markings as 585. (23 July 2020, Jan Zocher)



Mi-8TB 93+75 is a recent arrival at the Technikpark at Grimmen, It was last seen at a yard at Gross Schönebeck and before that the helicopter was displayed at Borkheide. (25 June 2020, Raymond van Dijkhuizen)



The Dutch civil aircraft register now includes a second Spitfire. Since 2000, Spitfire Mk.IXc MK732 (PH-OUQ) of the

Konin