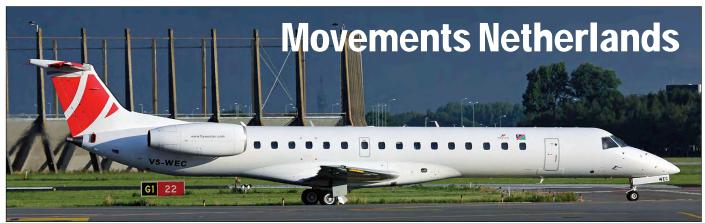

The Westair Aviation fleet consists of more than thirty aircraft. Westair Aviation's first scheduled passenger flight took place on 24 June 2019. Based in Namibia, aircraft operated by the company are rarely seen in Europe. ERJ145LR V5-WEC was delivered to the company in 2019. (Amsterdam - Schiphol, 11 July 2020, Pino Tome)