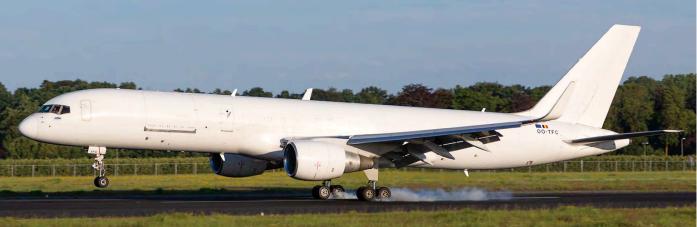

rn Helicopter   | 2x *NHC48A    |
| N27052                 | Eclipse 500     |                       | 2/ 11/10/10/1 |
| OE-FRM                 | Ce510           | GlobeAir              | arr GAC780V   |
| 16.CS-PHI              | EMB505          | NetJets Europe        | NJE8GX/887D   |
| D-CDSO                 | Ce550 Bravo     | Heli-Flight           |               |
| D-CYES                 | Lj35A           | Air Alliance          | 17 AYY107     |
| D-FSRS                 | PA-46-500TP     |                       | 2x *          |
| OO-CYN                 | EMB550          | Air Service Liège     | 2x            |
| OY-JME                 | P2006T          | Greybird Aviation     | arr GAG235A   |
| 20.Q-13                | AH-64DN         | 301sq                 | Redskin41     |



Before being converted to freighter this Boeing 757 was in service with United Airlines. It was added to the TNT Airways / ASL Airlines Belgium fleet in April 2016, unfortunately all white. Although hardly visible on the photo it has a very small ASL logo near the cockpit window. (Maastricht - Aachen, 20 July 2020, Jesse Vervoort)

9





Initially delivered to a company called Jana Aviation in 2012 as M-SEAS this Global 5000 was acquired by Chartright Air in August 2017 registered as C-GJET. That registration was subsequently changed to C-GCCA. (Eindhoven, 5 July 2020, Toon Cox)

| •          | 5              | 1 5                     | 5          |
|------------|----------------|-------------------------|------------|
| D-IMVC     | Beech B200     | Star Wings Dortmund     | 21 STQ99B