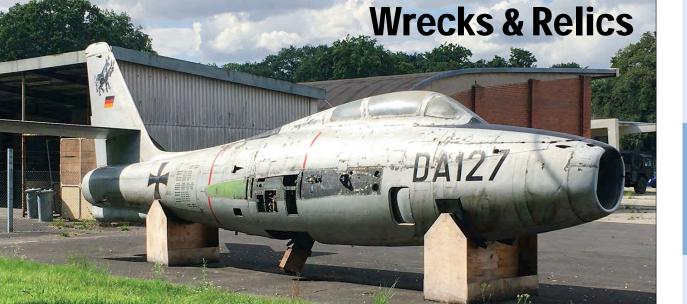

at, the Seneca started to

lose height, spun and fell, causing a very loud crash.24aug20N386HQBell 205A-130086damThe HeliQwest InternationalBell experienced a "tail rotordouble delamination" during a fire suppression flight northwest of La Verne-Brackett Field Airport (CA). The helicoptersubstantial damage and the sole pilot onboard wasnot injured.

25aug20N160SHAS350B22739damFollowing a loss of engine power, theAlaskaHelicopter

Leasing Ecureuil landed hard while hoovering over mountainous terrain in the Tuxedni Bay (AK). The helicopter came to the rest on its side, sustaining substantial damage, and the sole pilot on board was not injured.

<u>Credits</u>: ASN, Aviation Herald, B3A, Marcel van Bielder, Scramble MB, PPRuNe, BBC, WAFB.com

# www.scramble.nl/database/accident

46

19aug20



Since the 1980s F-84F BF-108 (marked as DA-127) was preserved inside the barracks at Kerpen. In August is was noted in dismantled state along the fence and could be photographed form outside. (Leonard van Teeffelen)

# The Netherlands

| Baarlo      |                  |                    |           |        |
|-------------|------------------|--------------------|-----------|--------|
| 25+06       | Su-22M-4         | preserved          | 25513     | jul20  |
| (B-76)      | Bo105CB          | preserved, as 84   | S.276     | jul20  |
| The Su-22   | came from Gütesl | oh, while the Bo10 | 5 preserv | red in |
| the front y | ard has now beer | identified.        | 1         |        |

# Gilze-Rijen

TB885/3Ŵ-VSpitfire LF XVIe PH-FVEjul20The former G-CKUE arrived on 17 August at its