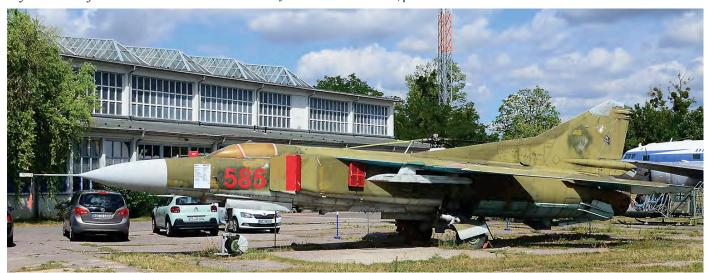

ok delivery of a Shackleton from Bruntingthorpe in July.

# **RAF Syerston, Nottinghamshire**

ZF202 Tucano T1 **727** aug20 A Tucano T1 arrived by road from Linton-on-Ouse on 18 August 2020 for eventual display at the gate.

#### Werrington, Cambridgeshire

XZ655 Lynx AH7 preserved **209** aug20 A Lynx (ex Weeton, Lancashire) has appeared in the garden of the Blue Bell Inn. GPS: N52.61489, W0.26889.

<u>Credits</u>: Phil Adkin, Corne Beerens, Steve Bell, Patrick Dirksen, Patrick Duurland, Erik Kamphuis, Alexander Lutz, Ben Sadler, Jurgen van Toor.





Due to COVID-19 long distance traveling is very difficult these days. Most people stay at their home country or only go to some bordering ones. Raymond van Dijkhuizen went to Wilhelmshaven on 21 June to see F-104G 25+74, painted as 22+22.



MiG-23MF 20+05 has been at the airfield of Dessau since 1994 and from 2001 part of the Technikmuseum Hugo Junkers. It has been painted in its original East German Air Force markings as 585. (23 July 2020, Jan Zocher)



Mi-8TB 93+75 is a recent arrival at the Technikpark at Grimmen, It was last seen at a yard at Gross Schönebeck and before that the helicopter was displayed at Borkheide. (25 June 2020, Raymond van Dijkhuizen)



The Dutch civil aircraft register now includes a second Spitfire. Since 2000, Spitfire Mk.IXc MK732 (PH-OUQ) of the

Koninklijke Luchtmacht Historische Vlucht (KLuHV or the

Royal Netherlands Air Force Historic Flight) has been the

sole one. But not anymore! Recently, former Royal Air Force

Spitfire Mk.XVI TB885 of the Stichting Spitfires Flying Eve-

ryday chan