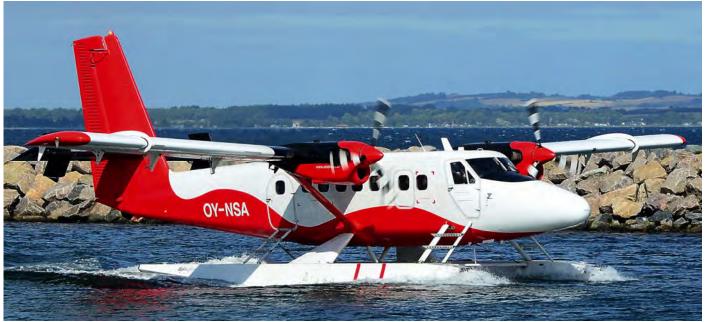

# Scramble

Bastille Day 2020 Long live the Queen - part 2 Haitian headache files - part 1

-

DUTCH AVIATION SOCIETY

We know about the famous seaplane bases in the US, Maldives, etc., but who knew we have similar spots over here in Europe? Jan Zocher is one of them, because he took this stunning image of Nordic Seaplanes DHC-6 OY-NSA in the Aarhus Harbour on 30 July 2020.