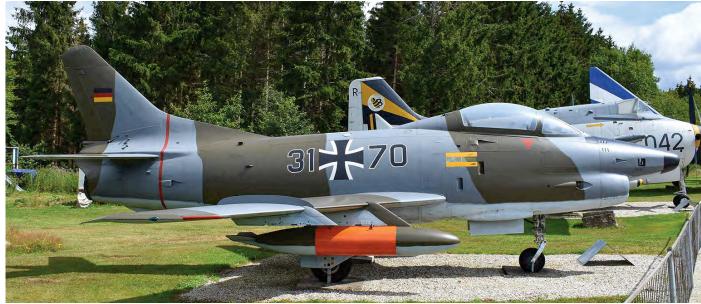

| 113             | N1101         | F-GRPC                  | 113 aug20      |
| (90+11)         | FWP149D       | D-ECOY                  | 020 aug20      |
| (90+92)         | FWP149D       | D-ELGB, dismantled      | 112 aug20      |
| The all silver  | MiG-21 is pre | eserved on air-side,    | just north of  |
| the terminal, w | vhile the Nor | d is in a hangar on t   | he south side  |
| of the termina  | l and has no  | t flown for many ye     | ears. The two  |
| Piaggios are in | a hangar on t | the east side, 90+92 is | s used to keep |
| 90+11 flying.   | 2             |                         | -              |

#### Mittelstetten (BY)

The four Grumman Gooses which used to be at Landsberied have moved some 10 kilometer north west and are all stored at N48.24607, E11.08717.





There are two OH-23Bs 51-16374/N47245 in existence. One is in the Hiller museum at San Carlos, CA, and the other one in Rüdinghausen, Germany. Patrick Dirksen checked the one at Rüdinghausen in 20 July 2020. It did not carry a construction plate, but had N47245 on its call sign plate and also the FAA permit to fly was in the aircraft. This would make the one at Rüdinghausen the real one.

# Nordhausen (TH)

The UH-1D 72+29 is still preserved in the court yard of the police station. Is it visible from under the doors of the back gate.

#### Nordhorn Lingen (NI)

|           | igon (in) |             |         |       |
|-----------|-----------|-------------|---------|-------|
| (113)     | SV-4C     | restoration | 113     | jul20 |
| (151)     | SV-4C     | D-EROB      | 151     | jul2