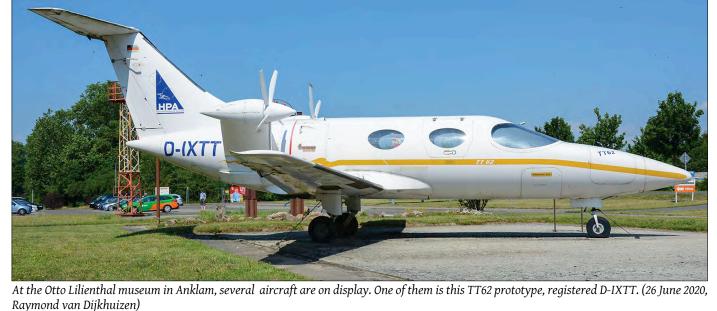

| jul20                   |
| a 111 B                                          |                                   |                                     | a 11 <del>-</del>                                | . 1 .                   |

<u>Credits</u>: Danny Bonny, Joost van der Burgt, Ian Carroll, Edwin de Greeuw, Hans Jacobs, Joris Heeren, Andy Marden, Daniele Mattiuzzo, Jeff Rankin, Jos Stevens, Peter Weinert



The US Army Special Operations Command uses the RO-6A, based on the DHC-8-315, for intelligence gathering. This configuration is known as Airborne Reconnaissance Low-Enhanced (ARL-E) and of course they have an acronym for this aircraft category too, Tactical Airborne Multi-Sensor Platform (STAMP). (Glasgow/Prestwick, 10 August 2020, Douglas Connery)



Germany (North and East)

The COVID-19 pandemic resulted in mixing up my preplanned holiday itineraries: one air show after the other was cancelled, just like other events. I was unable to travel, however I did need to take some leave of work prior to 1 July 2020 before this leave was nullified and void. The Dutch government luckily eased travel restrictions the week prior to my planned leave (end of June) and I was able to go to Germany to tick some boxes off my to do list. It was a pleasant trip with many miles, a lot of history, nature and of course aeroplanes.

During the morning we started to drive to Wittmund via Eelde-Paterswolde. Via various locations and some remnants of the World War II era, like the de U boat in Bremerhaven and the Valatin bunker near Bremen we arrived finally