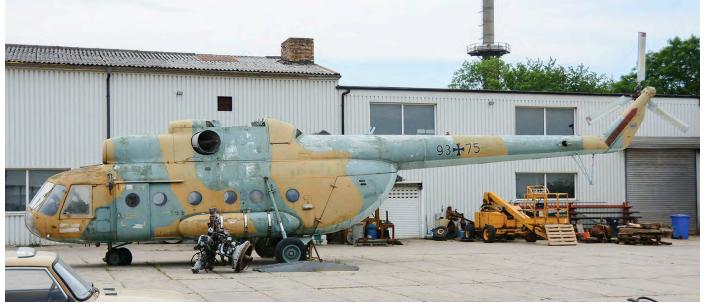

ate.

#### Werrington, Cambridgeshire

XZ655 Lynx AH7 preserved **209** aug20 A Lynx (ex Weeton, Lancashire) has appeared in the garden of the Blue Bell Inn. GPS: N52.61489, W0.26889.

<u>Credits</u>: Phil Adkin, Corne Beerens, Steve Bell, Patrick Dirksen, Patrick Duurland, Erik Kamphuis, Alexander Lutz, Ben Sadler, Jurgen van Toor.





Due to COVID-19 long distance traveling is very difficult these days. Most people stay at their home country or only go to some bordering ones. Raymond van Dijkhuizen went to Wilhelmshaven on 21 June to see F-104G 25+74, painted as 22+22.



MiG-23MF 20+05 has been at the airfield of Dessau since 1994 and from 2001 part of the Technikmuseum Hugo Junkers. It has been painted in its original East German Air Force markings as 585. (23 July 2020, Jan Zocher)



Mi-8TB 93+75 is a recent arrival at the Technikpark at Grimmen, It was last seen at a yard at Gross Schönebeck and before that the helicopter was displayed at Borkheide. (25 June 2020, Raymond van Dijkhuizen)



The Dutch civil aircraft register now includes a second Spitfire. Since 2000, Spitfire Mk.IXc MK732 (PH-OUQ) of the

Koninklijke Luchtmacht Historische Vlucht (KLuHV or the

Royal Netherlands Air Force Historic Flight) has been the

sole one. But not anymore! Recently, former Royal Air Force

Spitfire Mk.XVI TB885 of the Stichting Spitfires Flying Eve-

ryday changed registration: UK civil registration G-CKUE

was dropped in exchange for its new Dutch civil registration

PH-FVE. This registration obviously refers to the person who

bought the Spitfire and has it restored: Frits v