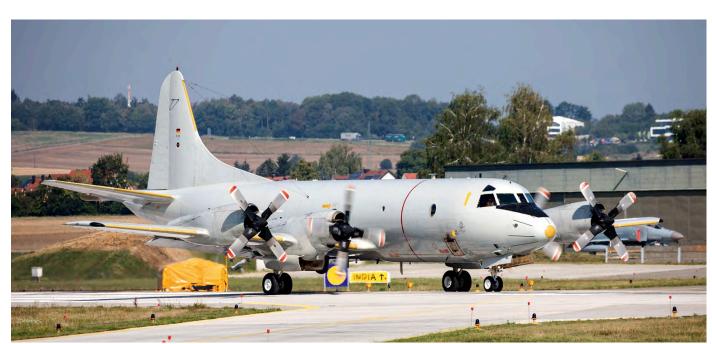

>45sq<br>45sq<br>29sq<br>Cobham<br>494th FS<br>494th FS<br>205sq<br>846NAS<br>45sq<br>29sq<br>Cobham<br>37th AS<br>207sq<br>Benson Wing<br>Red Arrows<br>Benson Wing<br>45sq<br>Benson Wing<br>2°Gr<br>6 FTS<br>32°St<br>32°St | Falcon01<br>Duke18<br>Falcon42<br>* Strix67<br>Herky676<br>July 2020<br>VYT57<br>dep Mustang1<br>dep Mustang2<br>2x Victor553<br>* Roar61<br>* Roar62<br>dep Dervish2<br>Dervish1<br>Victor553<br>* CWL36<br>* CWL31/35<br>* Typhoon300<br>Calibrator590<br>* Slam1<br>* Slam2<br>Calibrator590<br>* Slam1<br>* Slam2<br>Calibrator590<br>* Herky61<br>arr RR9711<br>SHF247<br>* Red2<br>SHF333<br>* CWL33<br>Warlock1<br>Warlock2<br>IAM4678<br>* WIT43<br>22 I3204<br>22 I3204 |

<u>Credits</u>: MAR, Scramble messageboard.

Personal copy - Distribution to a third party is not allowed



Manolito Jaarsma made a small trip to Germany last month and one of his destinations was Luftwaffe's Taktisches Luftwaffengeschwader 74 (EF2000s) at Neuburg Airbase. Next to the local EF2000s also ex MLD 308 P-3C 60+05 visited Neuburg and was captured while lining up for departure. (12 August 2020)

| ucpui tui ci (12 i    | 1ugust 2020)   |                     |                |                      |                      |                       |             |
|-----------------------|----------------|---------------------|----------------|----------------------|----------------------|-----------------------|-------------|
| 22.MM62180            | C-130J         | 2°Gr                | 23 14678       | 16-46023             | KC-46A               | 22nd ARW              | 23 Rch046   |