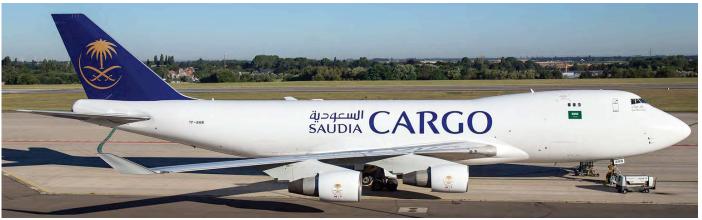

|          |        | July 2020 |
|----------|----------|--------|-----------|
| 01.H28   | A109BA   | 17sq   | ,         |
| 02.H28   | A109BA   | 17sq   |           |
| 03.FA70  | F-16AM   | 2w     | *         |
| FA121    | F-16AM   | 2w     | *         |
| H26      | A109BA   | 17sq   | ×         |
| H31      | A109BA   | 17sq   |           |
| ST16     | SF260M+  | CC Áir | *         |
| 07.H31   | A109BA   | 17sq   |           |
| 08.FA136 | F-16AM   | 10w    | 2x *      |
| H26      | A109BA   | 17sq   |           |
| ST46     | SF260D   | CC Áir |           |
| 10.H27   | A109BA   | 17sq   |           |
| H46      | A109BA   | 17sq   |           |
| ST41     | SF260D   | CC Áir | ×         |
| 13.N-318 | NH90-NFH | 860sq  |           |
| 14.H31   | A109BA   | 17sq   |           |



Former China Cargo Airlines Boeing 747 B-2428 has recently been acquired by Air Atlanta Icelandic. The aircraft was ferried to Belgium on 29 July and it will be operated for Saudia as TF-AMB. (Liège, 31 July 2020, Jochem Jottier)

| 15.H28   | A109BA   | 17sq                    | *    |
|----------|----------|-------------------------|------|
| H31      | A109BA   | 17sq                    |      |
| ST26     | SF260M+  | CC Air (yellow c/s)     | 2x * |
| ST41     | SF260D   | CC Air                  | 2x * |
| 16.H28   | A109BA   | 17sq                    |      |
| H31      | A109BA   | 17sq                    |      |
| H35      | A109BA   | 17sq                    | *    |
| 22.FA126 | F-16AM   | 10w                     | *    |
| FA136    | F-16AM   | 10w                     | *