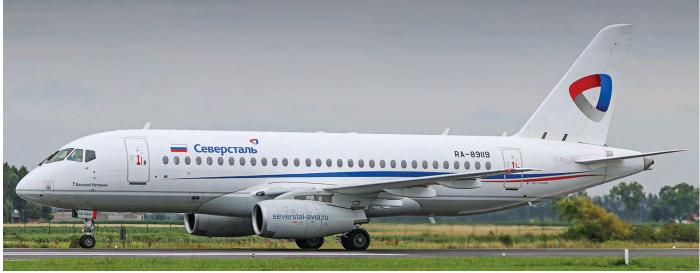

|
|                                                             |                                                                            | is to be the An-22A                                                                                                           |                                               |

The highlight of July 2020 has to be the Ah-22A arriving on the 13th. It returned on the 18th and continuing home to Gostomel, Ukraine. Severstal brought one of their Sukhoi Jets to Ostend on 14 July. The San Marino Executive Aviation A300 freighter also paid various visits while hauling freight all over the world. On the last day of the month EgyptAir ferried another brand new A220 via Ostend to Egypt.

<u>Credits</u>: Replo.be, Nik Deblauwe, Andre Deblauwe.



RRJ-95B RA-89119 was registered to Severstal on 26 December 2018. The aircraft had a problem with a Liebherr-produced component and was cleared to fly on 7 March 2019. (Ostend, 14 July 2020, Nik Deblauwe)

Germany

14+06

84-00165

16.F-GIXT

22.041

23.33/XL

30.Q-04

29.OE-LFB

Q-09

Q-13

Q-25

01.CH09

Geilenkirchen

C-130H

C-12U-3

AH-64D

AH-64D

AH-64D

AH-64D

**TBM-700A** 

B757-23A(F)

Global 5000

B737-39M(QC)

Falcon 20ECM

Credits: Rolf Flinzner. Scramble messageboard. 06.08-3176/RS July 2020 Nürnberg 15-5822/RS 01.84+58 CH-53G HSG64 08.01-0029 C-37A 84-00165 C-12U-3 E/1-214th AVN Duke31 17.85-24397 C-17A 62nd AW 02.08-8197 Rch625 24.ZE701 04.60+05 P-3C GNY4530 MFG3 30.13-08435 06.76+15 H-145M HSG64 \* Hawk428 13-08436 AH-64D 1-3rd AVN 6x 84-00170 A400M 07.54+29 LTG62 GAF63