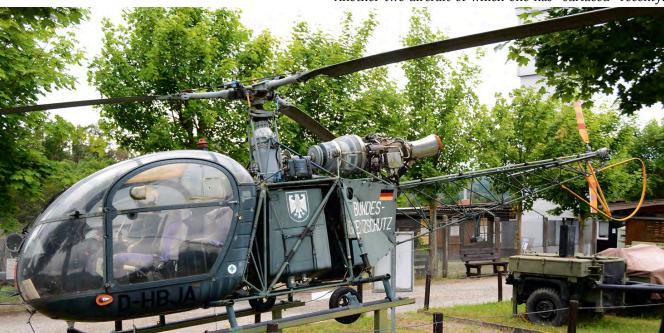

g activity ceased and then went W&R hunting again.

#### Karlshöfen (NI) 22 July 2020 ex BLu L51

D-EIUH L-18C Recently reported here, we thought it could be worth a try to get this Piper. It turned out there was a BBQ at the airfield, so lots of people present, including the owner of the Piper Cub. Photographing this aircraft was no problem, although we "probably wouldn't like it because of the bird droppings on it" according to the owner :-D

| Seedorf-Falls | chirmjäger Kaserne (NI) | 22 July 2020            |
|---------------|-------------------------|-------------------------|
| (84+03)       | CH-53G                  | GIA, fuselage, no mks   |
| (84+60)       | CH-53G                  | GIA, fuselage, no mks   |
| Another two   | aircraft of which one h | nas "surfaced" recenty. |



Also at Bad Sooden the other main type of the Bundesgrenzschutz (BGS) is preserved. Alouette 2 D-HBJA was handed down from the Bundeswehr, where it operated as 77+28, to the BGS. The museum opened one year after reunification on 3 October 1991. It has a collection equipment and documents of both border forces. (28 June 2020, Raymond van Dijkhuizen)



Top Aces A-4N C-FGZO had an eventful day on 23 July at Wittmund. After a morning test flight, Skyhawk 532 developed an emergency during its operation afternoon mission, necessitating an arrested landing. Both flights were witnessed by Patrick Dirksen and his companion.

When I found them on Google Earth, I thought it might be possible to see them after a short walk along the fence. Ideal for a summer evening walk we imagined :-)

Indeed bot