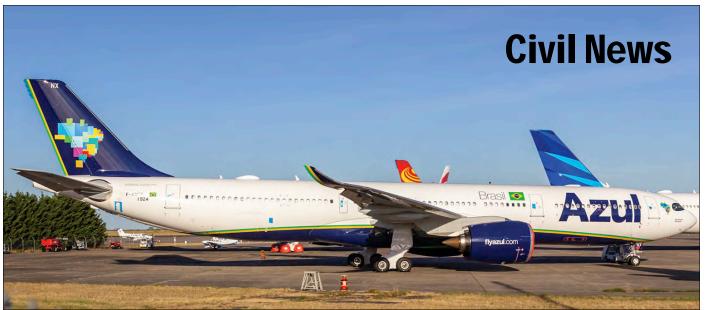

The Westair Aviation fleet consists of more than thirty aircraft. Westair Aviation's first scheduled passenger flight took place on 24 June 2019. Based in Namibia, aircraft operated by the company are rarely seen in Europe. ERJ145LR V5-WEC was delivered to the company in 2019. (Amsterdam - Schiphol, 11 July 2020, Pino Tome)