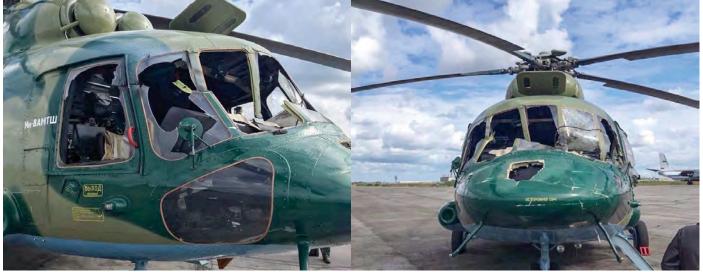

a fire on           |                                                                   |

de Emergência e Proteção Civil). Under unknown circum-

stances, the aircraft struck the slope of a hilly and rocky



Delivered on 15 October 2013, via Kaohsiung, was T-50 TT-5006 of the Tentara Nasional Indonesia - Angkatan Udara, and became part of Skadron Udara 15. They had the pleasure of operating it for nearly seven years, as on 10 August 2020 the KAI (Korean Aerospace Industries) T-50i skidded of the runway at its home base at Madiun-Iswahyudi, East Java. Some sources say it could be repaired...

44

Unfortunately, and although at first it was revealed that the

ejection had been successful, the air force confirmed that the

(in Portugal, near the border with Spain) to fight a fire on

News



If the Royal Air Force can 'pull this off', so can the Russian Federation - Aerospace Forces! One of their Mi-8s hit power lines somewhere in Russia and received a lot of damage to the windows, dare we say even more than the Chinook. Unfortunately that is all that is known about this mishap, we do not have a serial or even a location. We do have a date for it: 7 August 2020.

| 10aug20 N400RS<br>Classic bizjets are th<br>fickers, as can be se<br>used. Sadly they also<br>This one was detected<br>Force, as it flew with<br>low altitude near Pa<br>and crashed at a bea<br>12aug20 N316JP | en by the magnitud<br>resorted now to the<br>ed on such a flight by<br>nout a valid flight pla<br>raguaná, Venezuela. | e of Hawkers being<br>majestic Sabreliner.<br>the Venezuelan Air<br>an and operating at