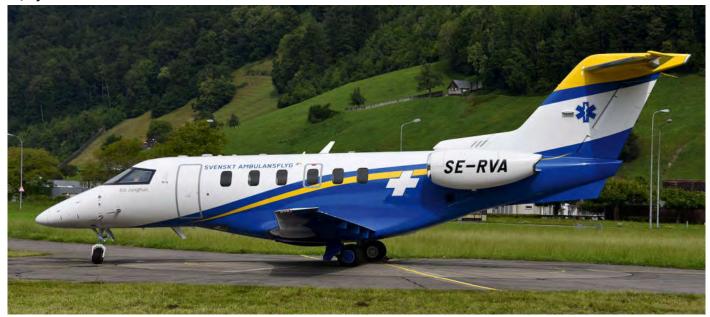

This PC-24 (SE-RVA, msn 186) of the Swedish Air Ambulance (Kommunalförbundet Svenskt Ambulansflyg, KSA) was first seen on 15 July 2020 at Stans, by Stephan Widmer, while performing a compass swing before the last pre-flight tests.