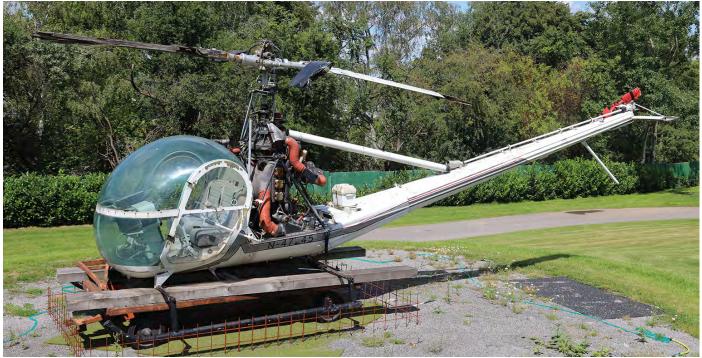

113             | N1101         | F-GRPC                  | 113 aug20      |
| (90+11)         | FWP149D       | D-ECOY                  | 020 aug20      |
| (90+92)         | FWP149D       | D-ELGB, dismantled      | 112 aug20      |
| The all silver  | MiG-21 is pre | eserved on air-side,    | just north of  |
| the terminal, w | vhile the Nor | d is in a hangar on t   | he south side  |
| of the termina  | l and has no  | t flown for many ye     | ears. The two  |
| Piaggios are in | a hangar on t | the east side, 90+92 is | s used to keep |
| 90+11 flying.   | 2             |                         | -              |

#### Mittelstetten (BY)

The four Grumman Gooses which used to be at Landsberied have moved some 10 kilometer north west and are all stored at N48.24607, E11.08717.





There are two OH-23Bs 51-16374/N47245 in existence. One is in the Hiller museum at San Carlos, CA, and the other one in Rüdinghausen, Germany. Patrick Dirksen checked the one at Rüdinghausen in 20 July 2020. It did not carry a construction plate, but had N47245 on its call sign plate and also the FAA permit to fly was in the aircraft. This would make the one at Rüdinghausen the real one.

# Nordhausen (TH)

The UH-1D 72+29 is still preserved in the court yard of the police station. Is it visible from under the doors of the back gate.

#### Nordhorn Lingen (NI)

|           | igon (in) |             |         |       |
|-----------|-----------|-------------|---------|-------|
| (113)     | SV-4C     | restoration | 113     | jul20 |
| (151)     | SV-4C     | D-EROB      | 151     | jul20