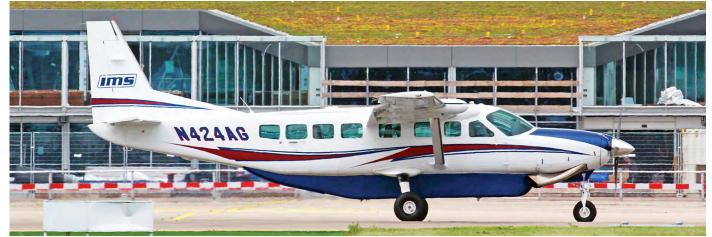

This Pilatus PC-6 will soon start flying for Skydive Bavaria from a small airfield called Thalmässing – Waizenhofen, Germany, just south of Nuremberg. As you can see (how can you not?) both its current (N752AK) and new (D-FARO) registration are clearly visible. (Thalmässing – Waizenhofen, 5 August 2020, Frank Schuchardt)