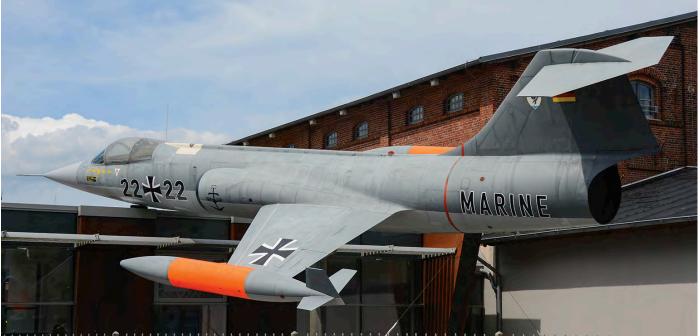

jul20 A Jet Provost arrived here from Bruntingthorpe on 22 July 2020 for restoration and eventual preservation with the Shropshire Aero Club.

#### St Athan, Wales

WR974/K Shackleton MR.3/3 preserved jul20 The South Wales Aviation Museum took delivery of a Shackleton from Bruntingthorpe in July.

# **RAF Syerston, Nottinghamshire**

ZF202 Tucano T1 **727** aug20 A Tucano T1 arrived by road from Linton-on-Ouse on 18 August 2020 for eventual display at the gate.

#### Werrington, Cambridgeshire

XZ655 Lynx AH7 preserved **209** aug20 A Lynx (ex Weeton, Lancashire) has appeared in the garden of the Blue Bell Inn. GPS: N52.61489, W0.26889.

<u>Credits</u>: Phil Adkin, Corne Beerens, Steve Bell, Patrick Dirksen, Patrick Duurland, Erik Kamphuis, Alexander Lutz, Ben Sadler, Jurgen van Toor.





Due to COVID-19 long distance traveling is very difficult these days. Most people stay at their home country or only go to some bordering ones. Raymond van Dijkhuizen went to Wilhelmshaven on 21 June to see F-104G 25+74, painted as 22+22.



MiG-23MF 20+05 has been at the airfield of Dessau since 1994 and from 2001 part of the Technikmuseum Hugo Junkers. It has been painted in its original East German Air Force markings as 585. (23 July 2020, Jan Zocher)



Mi-8TB 93+75 is a recent arrival at the Technikpark at Grimmen, It was last seen at a yard at Gross Schönebeck and before that the helicopter was displayed at Borkheide. (25 June 2020, Raymond van Dijkhuizen)



The Dutch civil aircraft register now includes a second Spitfire. Since 2000, Spitfire Mk.IXc MK732 (PH-OUQ) of the

Koninkl