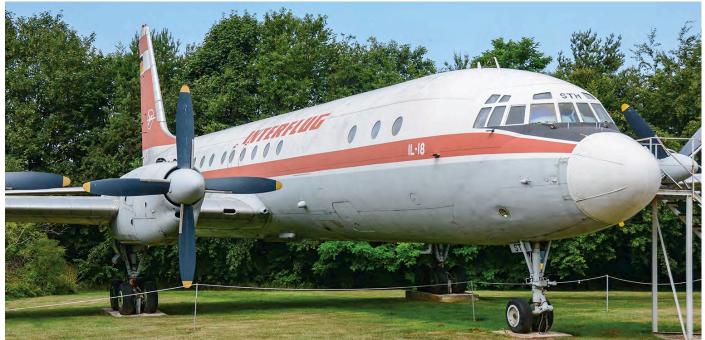

decided not to hang around, but catch some W&R while continuing Northeast.

#### **Hagen-Lenne Arena**

82+59

20 July 2020

20 July 2020

MiG-21U-600 (297)preserved Looking rather ugly in the Volksbank Hohenlimburg "colour scheme", but still, it is a MiG-21! Outside in front of the Arena, easy to catch.

#### Rüdinghausen (in garden)

20 July 2020

N47245 OH-23B pres., ex 51-16374 624 This chopper is in the back garden of a large house. Allegedly it made a hard landing and was subsequently written off, and there is still some damage visible that confirms this. Now it serves as an eye catcher on the estate, which is being turned into a mini golf and carting track in one.

The id was questionable according to EMOOS, so we checked the chopper thoroughly (of course). No c/n plate was found,



Ilyushin Il-18V, registered DDR-STH, was first operated by the East German Air Force, in the Interflug colours. Later it was operated directly by the state airline. In 1990, after the unification, the Ilyushin became surplus to requirements as Interflug folded. It was preserved at Augsburg, prior to the relocation to Hermeskeil. (22 July 2020, Raymond van Dijkhuizen)

At Bad Sooden, you find the border museum. Here the period of the German split is kept in remembrance by this UH-1D D-HAQI of the Bundes-

grenzschutz. (28 Jun 2020, Raymond van Dijkhuizen) but the FAA permit was still attached to the console confirming the id that was also painted on the side and on the call plate. I have also seen a picture of the chopper with exactly the same markings and registration operational in Germ