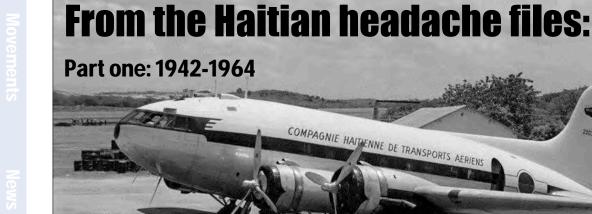

We have three articles for your reading pleasure: Long live the Queen! (part 2), From the Haitian headache files Part one: 1942-1964 and Une Nation engagé, unie et solidaire. That last one is a nice overview of the most recent and famous Bastille Day, held every year on Quatorze Julliet (14 July, for those who do not read French).