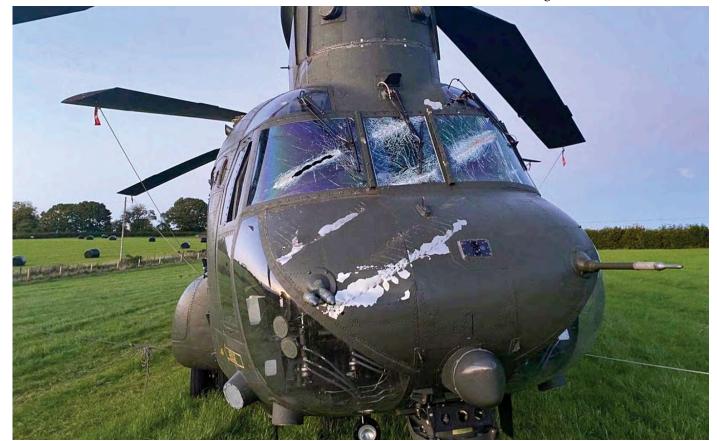

On to the current issue. We have a new editor in the ranks: Hans Jacobs will join the military team and will take Singapore, Brunei and Malaysia under his wings.

Between hope and fear... While a major airline has almost its entire fleet of the world's largest passenger aircraft sitting in storage, the demand for cargo flights is maxing out, as demonstrated by a departure of the world's largest operational aircraft, the An-225 freighter. (Châteauroux, 3 August 2020, Gerben Hazebroek)