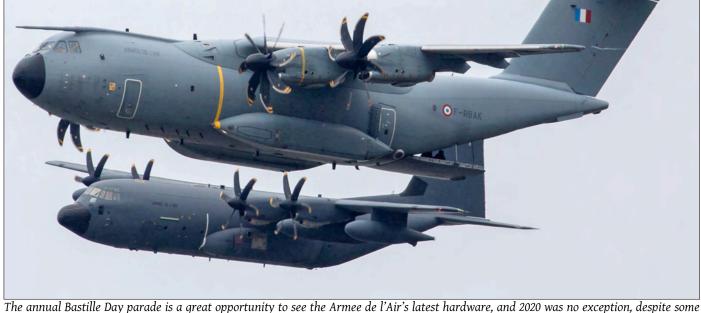

We have three articles for your reading pleasure: Long live the Queen! (part 2), From the Haitian headache files Part one: 1942-1964 and Une Nation engagé, unie et solidaire. That last one is a nice overview of the most recent and famous Bastille Day, held every year on Quatorze Julliet (14 July, for those who do not read French).