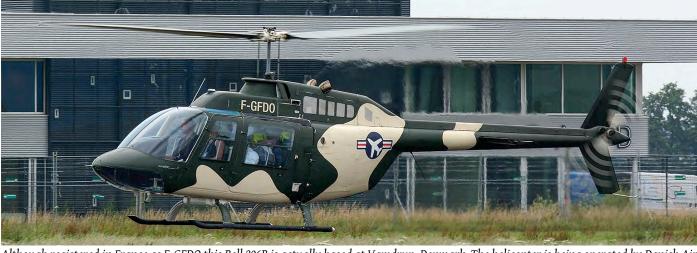

| D-IAAS | EMB500 | Arcus Air       | AZE21UF     | D-IIAN | Ce525  | E-Aviation      |                |



Although registered in France as F-GFDO this Bell 206B is actually based at Vamdrup, Denmark. The helicopter is being operated by Danish Air Transport. (Rotterdam - The Hague, 17 July 2020, Cor van Gent)



Eastern Airways added this Saab 2000 to its fleet in November 2004. G-CDEB was leased to British Airways for almost six years before it was leased to Skywork in April 2018. When that airline ceased operations the Saab was initially put in storage before it returned to service with Eastern Airways in these 'colours'. (Rotterdam - The Hague, 3 July 2020, Kees Harteveld)

| Eastern Airway                               | s in these 'colour'          | rs'. (Rotterdam - The Hague, 3 July 202                                        | 20, Kees Harteveld)  |                           |