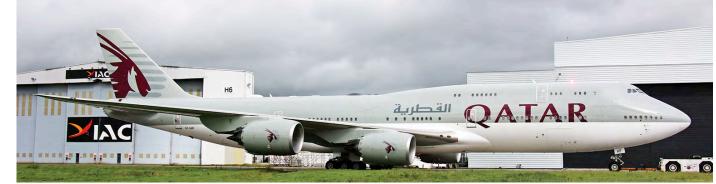

-300F      |      |
| Oman Air                    | 4        | B787-9         |      |
| Republic of Korea Air Force | 6        | P-8A           |      |
| Royal New Zealand Air Force | 4        | P-8A           |      |
| Unidentified                | 5        | B767-300F      |      |
|                             |          |                |      |

| UPS<br>US Navy                                                     |  |
|--------------------------------------------------------------------|--|
| Total<br><b>ATR 2020 firm orders</b><br>Lessor Aviation<br>PNG Air |  |

2 B777F 3 B787-9 1 B747-8F 8 P-8A 7 B787-10 59 2 ATR72-600 ATR42-600S 3 5

Credits: Aviator.aero, CH-Aviation, Scramble Messageboard, Airbus, Boeing, ATR, De Havilland Canada, Embraer and Flight Global.

# **Jetliners**



Total

The third Boeing 747-8 BBJ for the Qatar Amiri Flight was painted at Shannon in August. This aircraft was originally ordered by the Abu Dhabi Amiri Flight, where it would grace the skies as A6-PFB. However, Abu Dhabi did not take up this aircraft, so the Sheiks of Qatar lay their hands on this big business jet. The aircraft was ferried to Basle for cabin outfitting in December 2017. It flew to Shannon on 27 July for the paint job and returned to Basle on 25 August for the final touches, before being delivered to Doha in the course of September. A7-HHF is painted in a standard Qatar Airways colour scheme and will, next to A7-HHE and A7-HNJ, be the third 747-8 BBJ in the Qatar Amiri Flight fleet. A7-HHE also wears a Qatar Airways colour scheme, while A7-HBJ wears a more formal corpo