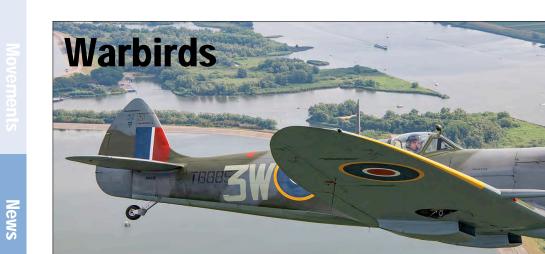

Corne Beerens, Steve Bell, Patrick Dirksen, Patrick Duurland, Erik Kamphuis, Alexander Lutz, Ben Sadler, Jurgen van Toor.





Due to COVID-19 long distance traveling is very difficult these days. Most people stay at their home country or only go to some bordering ones. Raymond van Dijkhuizen went to Wilhelmshaven on 21 June to see F-104G 25+74, painted as 22+22.



MiG-23MF 20+05 has been at the airfield of Dessau since 1994 and from 2001 part of the Technikmuseum Hugo Junkers. It has been painted in its original East German Air Force markings as 585. (23 July 2020, Jan Zocher)



Mi-8TB 93+75 is a recent arrival at the Technikpark at Grimmen, It was last seen at a yard at Gross Schönebeck and before that the helicopter was displayed at Borkheide. (25 June 2020, Raymond van Dijkhuizen)



The Dutch civil aircraft register now includes a second Spitfire. Since 2000, Spitfire Mk.IXc MK732 (PH-OUQ) of the

Koninklijke Luchtmacht Historische Vlucht (KLuHV or the

Royal Netherlands Air Force Historic Flight) has been the

sole one. But not anymore! Recently, former Royal Air Force

Spitfire Mk.XVI TB885 of the Stichting Spitfires Flying Eve-

ryday changed registration: UK civil registration G-CKUE

was dropped in exchange for its new Dutch civil registration

PH-FVE. This registration obviously refers to the person who

bought the Spitfire and has it restored: Frits van Eerd, CEO

of Dutch supermarket chain Jumbo. On 17 August 2020, the

Spitfire made the very first flight with its new registration

from Midden-Zeeland airfield to Gilze-Rijen Air Base, where

it will have a n