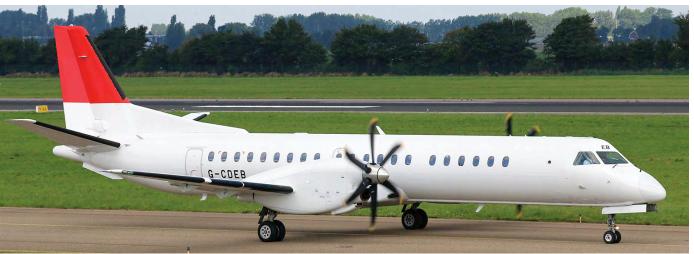

| D-IAAS | EMB500 | Arcus Air       | AZE21UF     | D-IIAN | Ce525  | E-Aviation      |                |



Although registered in France as F-GFDO this Bell 206B is actually based at Vamdrup, Denmark. The helicopter is being operated by Danish Air Transport. (Rotterdam - The Hague, 17 July 2020, Cor van Gent)



Eastern Airways added this Saab 2000 to its fleet in November 2004. G-CDEB was leased to British Airways for almost six years before it was leased to Skywork in April 2018. When that airline ceased operations the Saab was initially put in storage before it returned to service with Eastern Airways in these 'colours'. (Rotterdam - The Hague, 3 July 2020, Kees Harteveld)

| Eastern Airway                               | s in these 'colour'          | rs'. (Rotterdam - The Hague, 3 July 202                                        | 20, Kees Harteveld)  |                           |                                          |
|----------------------------------------------|------------------------------|--------------------------------------------------------------------------------|-----------