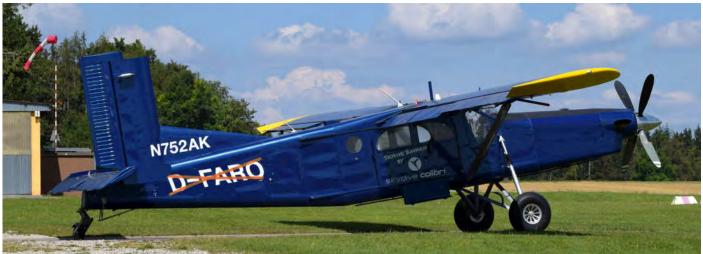

This Pilatus PC-6 will soon start flying for Skydive Bavaria from a small airfield called Thalmässing – Waizenhofen, Germany, just south of Nuremberg. As you can see (how can you not?) both its current (N752AK) and new (D-FARO) registration are clearly visible. (Thalmässing – Waizenhofen, 5 August 2020, Frank Schuchardt)