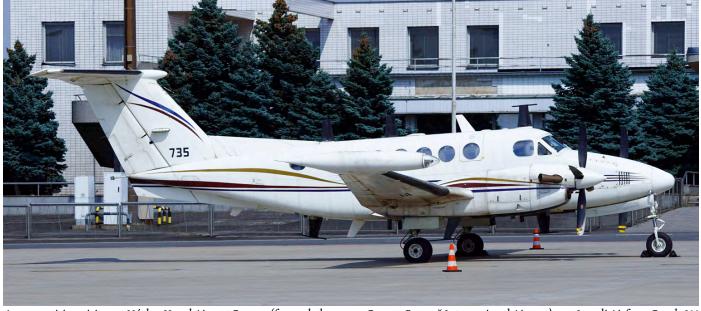

|                 |                      |                |                 |            |
|                    |             | and the second s |                 |                      |                |                 |            |



A very exciting visitor at Václav Havel Airport Prague (formerly known as Prague Ruzyně International Airport) was Israeli Airforce Beech 200 735. This Beech was stranded with a couple of technical issues. To fix the Beech, an Israeli Air Force C-130H with spare parts and technicians had been flown in to Prague. (23 July 2020, Vaclac Kudela)

## www.facebook.com/Scramblemagazine

Movements



This brand new Airbus A330-900 made its first flight on 16 December 2019 and was delivered to Azul (meaning handed over in this case) two weeks later, on 30 December. Instead of making the ferry flight over the Atlantic to Brazil, the aircraft remained stored at Toulouse-Blagnac, until 23 April when it was ferried to Châteauroux for continued storage. Anton Homma photographed the aircraft still wear